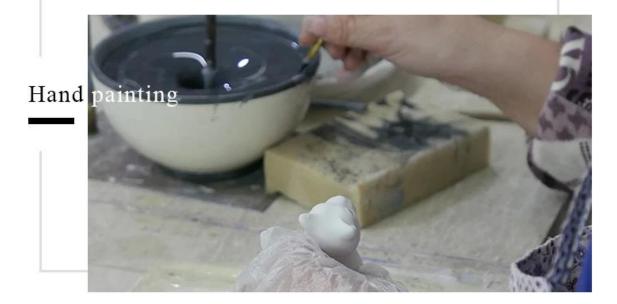

Measure(mm)    | Top dia: 90 mm Bottom dia: 50 mm Height:100mm Weight: 263g Capacity: 430ml                        |  |  |
| Packing        | Normal packing, Individual gift box, PVC box, window box, color box, white box, etc               |  |  |
| Delivery time  | Within 35 days after the sample and order confirmed                                               |  |  |
| Payment term   | 30% deposit by T/T in advance and the balance against the copy of B/L                             |  |  |
| Shipment       | By sea,by air,by Express and your shipping agent is acceptable                                    |  |  |
| Usage Occasion | Home decor, Wedding Decoration, Wedding Favors, Decoration enhancement,                           |  |  |

### **Process Craft**

# **DEEP PROCESSING**







### **Service Story**

Someone ask me, why Sunny Glassware is **the supplier of 80% fragrance brands in the United State**, take a second to listen to my story about<u>candle holders</u> order, you will understand Sunny always stay with you whatever it happens.

Last summer was really a great experience to us, J placed a big order with mass candle holders to Sunny Glassware at August 2018, everyone was so exciting and wanted to make it perfect .



Everything goes very well at the beginning, fast move, perfect communication, all is good. A small accessory became a big bomb which is out of our expectation, J wanted us to buy this small accessory in China but he told us this is a very difficult stuff, we digged 7 factories and one of them told us they can produce it. We are happy to know t