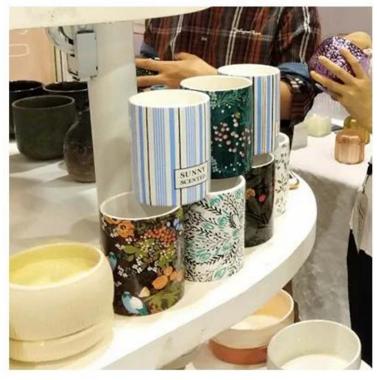

customized black ceramic candle jars

### **Product Description**

This  ${\bf ceramic}\ {\bf candle}\ {\bf jars}$  is designed by Sunny Glassware own team. Customized sizes and colors are acceptable.

All the images on this site are copyrighted by Sunny Glassware. Any unauthorized reprinting will be regarded as copyright infringement.