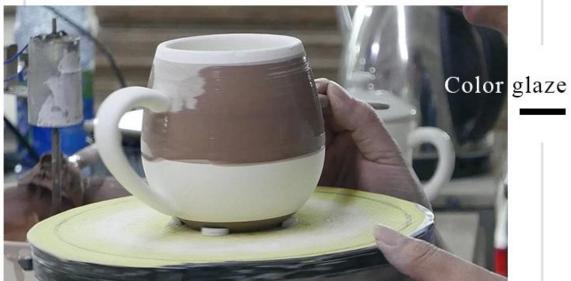

| Measure(mm)    | Top dia: 90 mm Bottom dia: 50 mm Height:100mm Weight: 263g Capacity: 430ml                        |  |  |
| Packing        | Normal packing, Individual gift box, PVC box, window box, color box, white box, etc               |  |  |
| Delivery time  | Within 35 days after the sample and order confirmed                                               |  |  |
| Payment term   | 30% deposit by T/T in advance and the balance against the copy of B/L                             |  |  |
| Shipment       | By sea,by air,by Express and your shipping agent is acceptable                                    |  |  |
| Usage Occasion | Home decor, Wedding Decoration, Wedding Favors, Decoration enhancement,                           |  |  |

### **Process Craft**

# **DEEP PROCESSING**







### **Service Story**

Someone ask me, why Sunny Glassware is **the supplier of 80% fragrance brands in the United State**, take a second to listen to my story about<u>candle holders</u> order, you will understand Sunny always stay with you whatever it happens.

Last summer was really a great experience to us, J placed a big order with mass candle holders to Sunny Glassware at August 2018, everyone was so exciting and wanted to make it perfect .



Everything goes very well at the beginning, fast move, perfect communication, all is good. A small accessory became a big bomb which is out of our expectation, J wanted us to buy this small accessory in China but he told us this is a very difficult stuff, we digged 7 factories and one of them told us they can produce it. We are happy to know