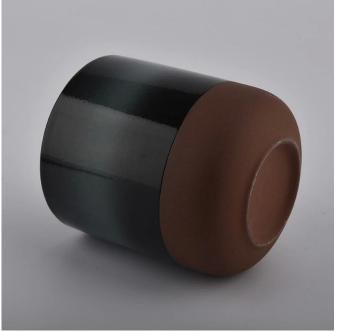

customized black ceramic candle jars

### **Product Description**

This  ${\bf ceramic}\ {\bf candle}\ {\bf jars}$  is designed by Sunny Glassware own team. Customized sizes and colors are acceptable.

All the images on this site are copyrighted by Sunny Glassware. Any unauthorized reprinting will be regarded as copyright infringement.

| Product name   | customized black ceramic candle jars                                                              |  |  |
|----------------|---------------------------------------------------------------------------------------------------|--|--|
| Sample time    | <ol> <li>5 days if at exist shaped and size</li> <li>15 days if need new shape or size</li> </ol> |  |  |
| Measure(mm)    | Top dia: 90 mm Bottom dia: 50 mm Height:100mm Weight: 263g Capacity: 430ml                        |  |  |
| Packing        | Normal packing, Individual gift box, PVC box, window box, color box, white box, etc               |  |  |
| Delivery time  | Within 35 days after the sample and order confirmed                                               |  |  |
| Payment term   | 30% deposit by T/T in advance and the balance against the copy of B/L                             |  |  |
| Shipment       | By sea,by air,by Express and your shipping agent is acceptable                                    |  |  |
| Usage Occasion | Home decor, Wedding Decoration, Wedding Favors, Decoration enhancement,                           |  |  |