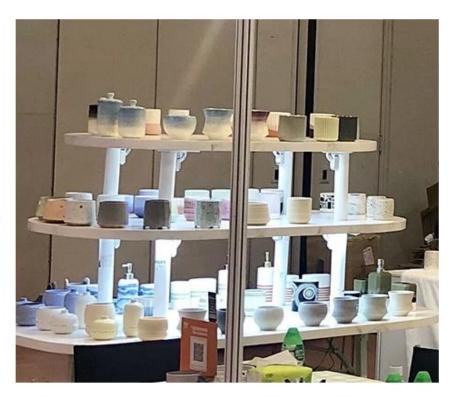

customized black ceramic candle jars

### **Product Description**

This  ${\bf ceramic}\ {\bf candle}\ {\bf jars}$  is designed by Sunny Glassware own team. Customized sizes and colors are acceptable.

All the images on this site are copyrighted by Sunny Glassware. Any unauthorized reprinting will be regarded as copyright infringement.

| Product name   | customized black ceramic candle jars                                                              |  |  |
|----------------|---------------------------------------------------------------------------------------------------|--|--|
| Sample time    | <ol> <li>5 days if at exist shaped and size</li> <li>15 days if need new shape or size</li> </ol> |  |  |
| Measure(mm)    | Top dia: 90 mm Bottom dia: 50 mm Height:100mm Weight: 263g Capacity: 430ml                        |  |  |
| Packing        | Normal packing, Individual gift box, PVC box, window box, color box, white box, etc               |  |  |
| Delivery time  | Within 35 days after the sample and order confirmed                                               |  |  |
| Payment term   | 30% deposit by T/T in advance and the balance against the copy of B/L                             |  |  |
| Shipment       | By sea,by air,by Express and your shipping agent is acceptable                                    |  |  |
| Usage Occasion | Home decor, Wedding Decoration, Wedding Favors, Decoration enhancement,                           |  |  |