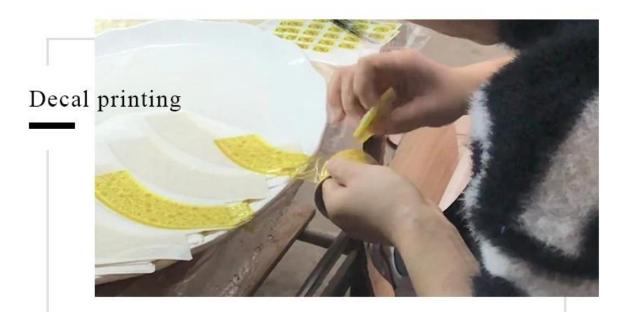

|
| Measure(mm)    | Top dia: 90 mm Bottom dia: 50 mm Height:100mm Weight: 263g Capacity: 430ml                        |  |  |
| Packing        | Normal packing, Individual gift box, PVC box, window box, color box, white box, etc               |  |  |
| Delivery time  | Within 35 days after the sample and order confirmed                                               |  |  |
| Payment term   | 30% deposit by T/T in advance and the balance against the copy of B/L                             |  |  |
| Shipment       | By sea,by air,by Express and your shipping agent is acceptable                                    |  |  |
| Usage Occasion | Home decor, Wedding Decoration, Wedding Favors, Decoration enhancement,                           |  |  |

### **Process Craft**

# **DEEP PROCESSING**







### **Service Story**

Someone ask me, why Sunny Glassware is **the supplier of 80% fragrance brands in the United State**, take a second to listen to my story about<u>candle holders</u> order, you will understand Sunny always stay with you whatever it happens.

Last summer was really a great experience to us, J placed a big order with mass candle holders to Sunny Glassware at August 2018, everyone was so exciting and wanted to make it perfect .



Everything goes very well at the beginning, fast move, perfect communication, all is good. A small accessory became a big bomb which is out of our expectation, J wanted us to buy this small accessory in China but he told us this is a very difficult stuff, we digged 7 factories and one of them told us they can produce it. We are happy to kn