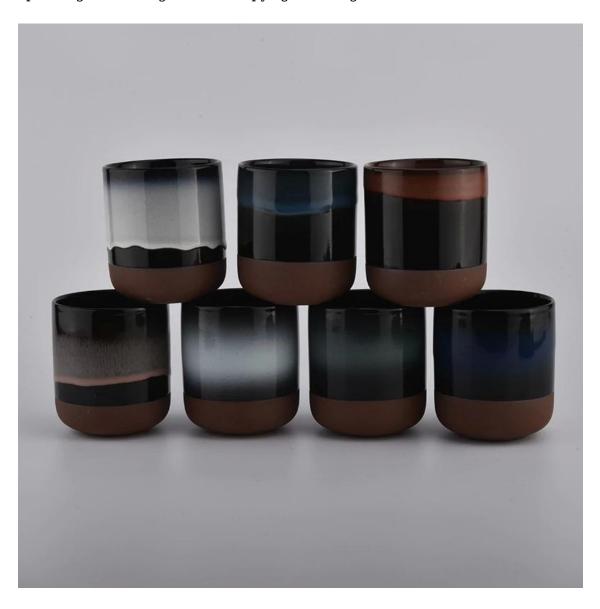

customized black ceramic candle jars

### **Product Description**

This  ${\bf ceramic}\ {\bf candle}\ {\bf jars}$  is designed by Sunny Glassware own team. Customized sizes and colors are acceptable.

All the images on this site are copyrighted by Sunny Glassware. Any unauthorized reprinting will be regarded as copyright infringement.

| Product name   | customized black ceramic candle jars                                                              |  |  |
|----------------|---------------------------------------------------------------------------------------------------|--|--|
| Sample time    | <ol> <li>5 days if at exist shaped and size</li> <li>15 days if need new shape or size</li> </ol> |  |  |
| Measure(mm)    | Top dia: 90 mm Bottom dia: 50 mm Height:100mm Weight: 263g Capacity: 430ml                        |  |  |
| Packing        | Normal packing, Individual gift box, PVC box, window box, color box, white box, etc               |  |  |
| Delivery time  | Within 35 days after the sample and order confirmed                                               |  |  |
| Payment term   | 30% deposit by T/T in advance and the balance against the copy of B/L                             |  |  |
| Shipment       | By sea,by air,by Express and your shipping agent is acceptable                                    |  |  |
| Usage Occasion | Home decor, Wedding Decoration, Wedding Favors, Decoration enhancement,                           |  |  |