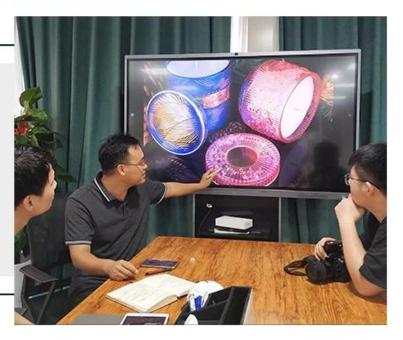

customized black ceramic candle jars



### Achieve Customers' Ideas

get your ideas becoming creative fragrance products and

sell them very well

## Award-winning Design Team

won the trust of many upscale brands





## Excellent After-service

problem solved within 24 hours

### **Product Description**

This  ${\bf ceramic}\ {\bf candle}\ {\bf jars}$  is designed by Sunny Glassware own team. Customized sizes and colors are acceptable.

All the images on this site are copyrighted by Sunny Glassware. Any unauthorized reprinting will be regarded as copyright infringement.







| Product name   | customized black ceramic candle jars                                                              |  |  |
|----------------|---------------------------------------------------------------------------------------------------|--|--|
| Sample time    | <ol> <li>5 days if at exist shaped and size</li> <li>15 days if need new shape or size</li> </ol> |  |  |
| Measure(mm)    | Top dia: 90 mm Bottom dia: 50 mm He