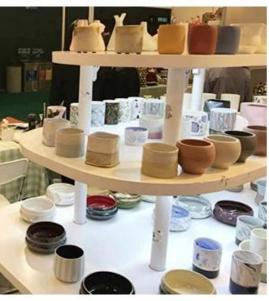

customized black ceramic candle jars

### **Product Description**

This  ${\bf ceramic}\ {\bf candle}\ {\bf jars}$  is designed by Sunny Glassware own team. Customized sizes and colors are acceptable.

All the images on this site are copyrighted by Sunny Glassware. Any unauthorized reprinting will be regarded as copyright infringement.