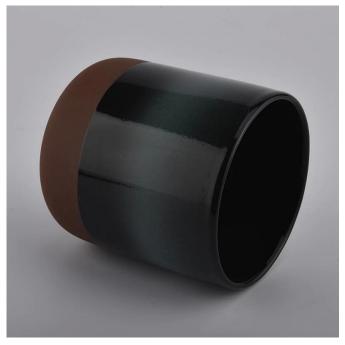

customized black ceramic candle jars

### **Product Description**

This  ${\bf ceramic}\ {\bf candle}\ {\bf jars}$  is designed by Sunny Glassware own team. Customized sizes and colors are acceptable.

All the images on this site are copyrighted by Sunny Glassware. Any unauthorized reprinting will be regarded as copyright infringement.

| Product name   | customized black ceramic candle jars                                                              |  |  |
|----------------|---------------------------------------------------------------------------------------------------|--|--|
| Sample time    | <ol> <li>5 days if at exist shaped and size</li> <li>15 days if need new shape or size</li> </ol> |  |  |
| Measure(mm)    | Top dia: 90 mm Bottom dia: 50 mm Height:100mm Weight: 263g Capacity: 430ml                        |  |  |
| Packing        | Normal packing, Individual gift box, PVC box, window box, color box, white box, etc               |  |  |
| Delivery time  | Within 35 days after the sample and order confirmed                                               |  |  |
| Payment term   | 30% deposit by T/T in advance and the balance against the copy of B/L                             |  |  |
| Shipment       | By sea,by air,by Express and your shipping agent is acceptable                                    |  |  |
| Usage Occasion | Home decor, Wedding Decoration, Wedding Favors, Decoration enhancement,                           |  |  |