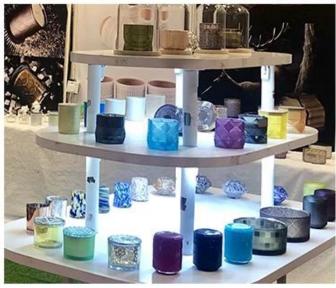

clean glass vessel, hand made 12 oz glass candle jar home decoration

### **Product Description**

This **glass candle jar** is designed by our professional designers team. It is made from deep processing and kept good quality. It is suitable for home, wedding, party decorations and so on.