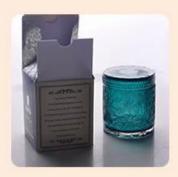

clean glass vessel, hand made 12 oz glass candle jar home decoration

### **Product Description**

This **glass candle jar** is designed by our professional designers team. It is made from deep processing and kept good quality. It is suitable for home, wedding, party decorations and so on.

| product name   | blue and white clean glass vessel, hand made 12 oz glass candle jar home decoration                                 |  |  |
|----------------|---------------------------------------------------------------------------------------------------------------------|--|--|
| Sample time    | <ol> <li>5 days if at exist shaped and size of glass</li> <li>15 days if need new shape or size of glass</li> </ol> |  |  |
| Measure(mm)    | Top dia: 70mm Bottom dia:55mm Height:80mm Max dia: 120mm Weight: 355g Capacity: 395ml                               |  |  |
| Packing        | Normal packing,Individual gift box, PVC box, window box, color box, white box, etc                                  |  |  |
| Delivery time  | Within 35 days after the sample and order confirmed                                                                 |  |  |
| Payment term   | 30% deposit by T/T in advance and the balance against the copy of B/L                                               |  |  |
| Shipment       | By sea,by air,by Express and your shipping agent is acceptable                                                      |  |  |
| Usage Occasion | Home decor, Wedding Decoration, Wedding Favors, Decoration enhancement,                                             |  |  |