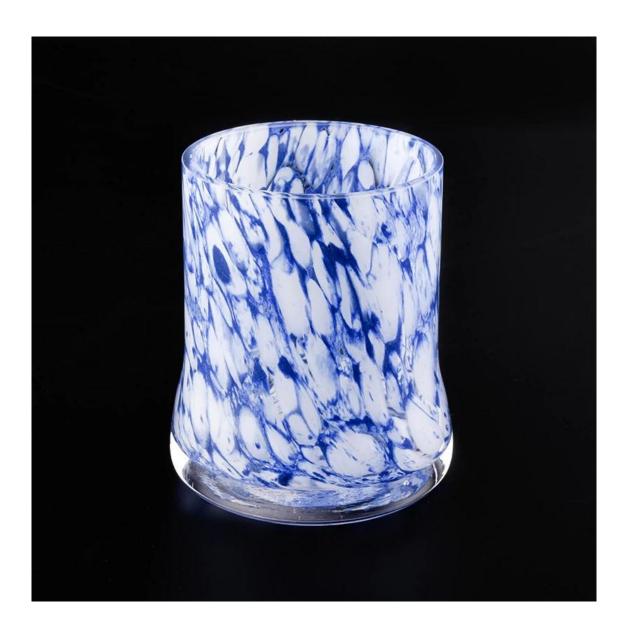

clean glass vessel, hand made 12 oz glass candle jar home decoration

### **Product Description**

This **glass candle jar** is designed by our professional designers team. It is made from deep processing and kept good quality. It is suitable for home, wedding, party decorations and so on.

| product name   | blue and white clean glass vessel, hand made 12 oz glass candle jar home decoration                                 |  |  |
|----------------|---------------------------------------------------------------------------------------------------------------------|--|--|
| Sample time    | <ol> <li>5 days if at exist shaped and size of glass</li> <li>15 days if need new shape or size of glass</li> </ol> |  |  |
| Measure(mm)    | Top dia: 70mm Bottom dia:55mm Height:80mm Max dia: 120mm Weight: 355g Capacity: 395ml                               |  |  |
| Packing        | Normal packing,Individual gift box, PVC box, window box, color box, white box, etc                                  |  |  |
| Delivery time  | Within 35 days after the sample and order confirmed                                                                 |  |  |
| Payment term   | 30% deposit by T/T in advance and the balance against the copy of B/L                                               |  |  |
| Shipment       | By sea,by air,by Express and your shipping agent is acceptable                                                      |  |  |
| Usage Occasion | Home decor, Wedding Decoration, Wedding Favors, Decoration enhancement,                                             |  |  |