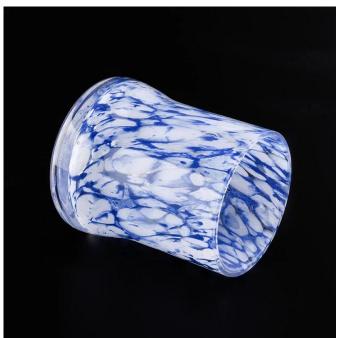

clean glass vessel, hand made 12 oz glass candle jar home decoration

### **Product Description**

This **glass candle jar** is designed by our professional designers team. It is made from deep processing and kept good quality. It is suitable for home, wedding, party decorations and so on.

| product name   | blue and white clean glass vessel, hand made 12 oz glass candle jar home decoration                                 |  |  |
|----------------|---------------------------------------------------------------------------------------------------------------------|--|--|
| Sample time    | <ol> <li>5 days if at exist shaped and size of glass</li> <li>15 days if need new shape or size of glass</li> </ol> |  |  |
| Measure(mm)    | Top dia: 70mm Bottom dia:55mm Height:80mm Max dia: 120mm Weight: 355g Capacity: 395ml                               |  |  |
| Packing        | Normal packing,Individual gift box, PVC box, window box, color box, white box, etc                                  |  |  |
| Delivery time  | Within 35 days after the sample and order confirmed                                                                 |  |  |
| Payment term   | 30% deposit by T/T in advance and the balance against the copy of B/L                                               |  |  |
| Shipment       | By sea,by air,by Express and your shipping agent is acceptable                                                      |  |  |
| Usage Occasion | Home decor, Wedding Decoration, Wedding Favors, Decoration enhancement,                                             |  |  |