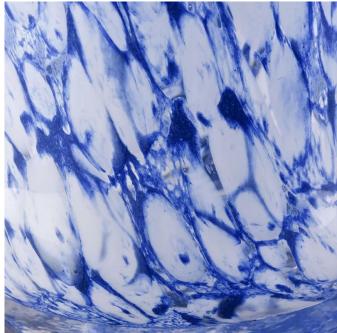

clean glass vessel, hand made 12 oz glass candle jar home decoration

### **Product Description**

This **glass candle jar** is designed by our professional designers team. It is made from deep processing and kept good quality. It is suitable for home, wedding, party decorations and so on.