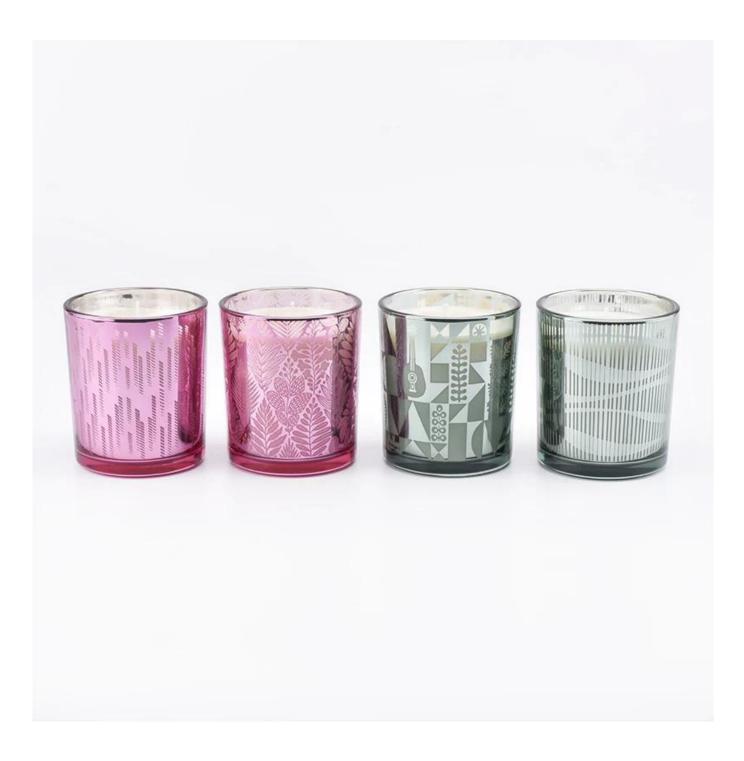

custom empty candle container, pink 12 oz glass candle jar with patterns

## Excellent After-service

problem solved within 24 hours

| Product name   | custom empty candle container, pink 12 oz glass<br>candle jar with patterns                                         |
|----------------|---------------------------------------------------------------------------------------------------------------------|
| Specification  | Top dia: 88mm<br>Bottom dia: 83mm<br>Height: 100mm<br>Weight: 390g<br>Capacity: 395ml                               |
| Sample time    | <ol> <li>5 days if at exist shaped and size of glass</li> <li>15 days if need new shape or size of glass</li> </ol> |
| Packing        | Normal packing, Individual gift box, PVC box, window box, color box, white box, etc                                 |
| Delivery time  | Within 35 days after the sample and order confirmed                                                                 |
| Payment term   | 30% deposit by T/T in advance and the balance against the copy of B/L                                               |
| Shipment       | By sea, by air, by Express and your shipping agent is acceptable                                                    |
| Usage Occasion | Home decor, Wedding Decoration, Wedding Favors, Decoration enhancement,                                             |