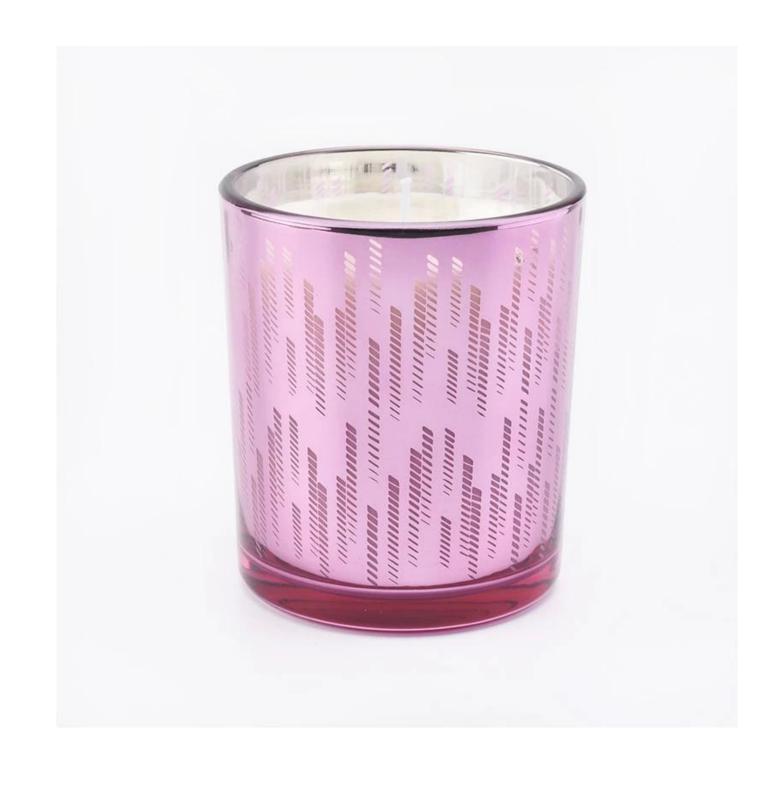

custom empty candle container, pink 12 oz glass candle jar with patterns

## Excellent After-service

problem solved within 24 hours

| Product name   | custom empty candle container, pink 12 oz glass<br>candle jar with patterns                                         |
|----------------|---------------------------------------------------------------------------------------------------------------------|
| Specification  | Top dia: 88mm<br>Bottom dia: 83mm<br>Height: 100mm<br>Weight: 390g<br>Capacity: 395ml                               |
| Sample time    | <ol> <li>5 days if at exist shaped and size of glass</li> <li>15 days if need new shape or size of glass</li> </ol> |
| Packing        | Normal packing, Individual gift box, PVC box, window box, color box, white box, etc                                 |
| Delivery time  | Within 35 days after the sample and order confirmed                                                                 |
| Payment term   | 30% deposit by T/T in advance and the balance against the copy of B/L                                               |
| Shipment       | By sea, by air, by Express and your shipping agent is acceptable                                                    |
| Usage Occasion | Home decor, Wedding Decoration, Wedding Favors, Decoration enhancement,                                             |