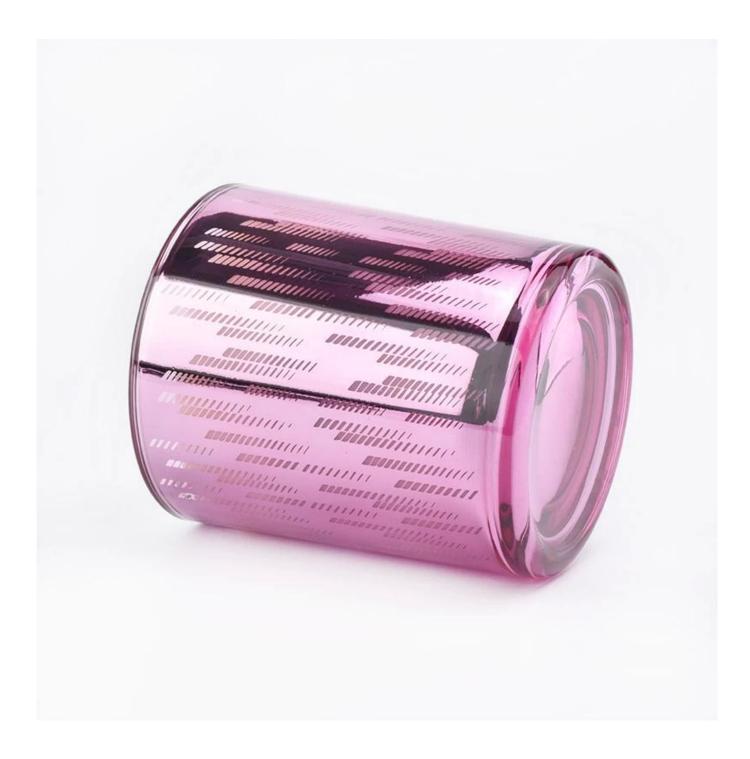

custom empty candle container, pink 12 oz glass candle jar with patterns

## Excellent After-service

problem solved within 24 hours

| Product name   | custom empty candle container, pink 12 oz glass<br>candle jar with patterns                                         |
|----------------|---------------------------------------------------------------------------------------------------------------------|
| Specification  | Top dia: 88mm<br>Bottom dia: 83mm<br>Height: 100mm<br>Weight: 390g<br>Capacity: 395ml                               |
| Sample time    | <ol> <li>5 days if at exist shaped and size of glass</li> <li>15 days if need new shape or size of glass</li> </ol> |
| Packing        | Normal packing, Individual gift box, PVC box, window box, color box, white box, etc                                 |
| Delivery time  | Within 35 days after the sample and order confirmed                                                                 |
| Payment term   | 30% deposit by T/T in advance and the balance against the copy of B/L                                               |
| Shipment       | By sea, by air, by Express and your shipping agent is acceptable                                                    |
| Usage Occasion | Home decor, Wedding Decoration, Wedding Favors, Decoration enhancement,                                             |