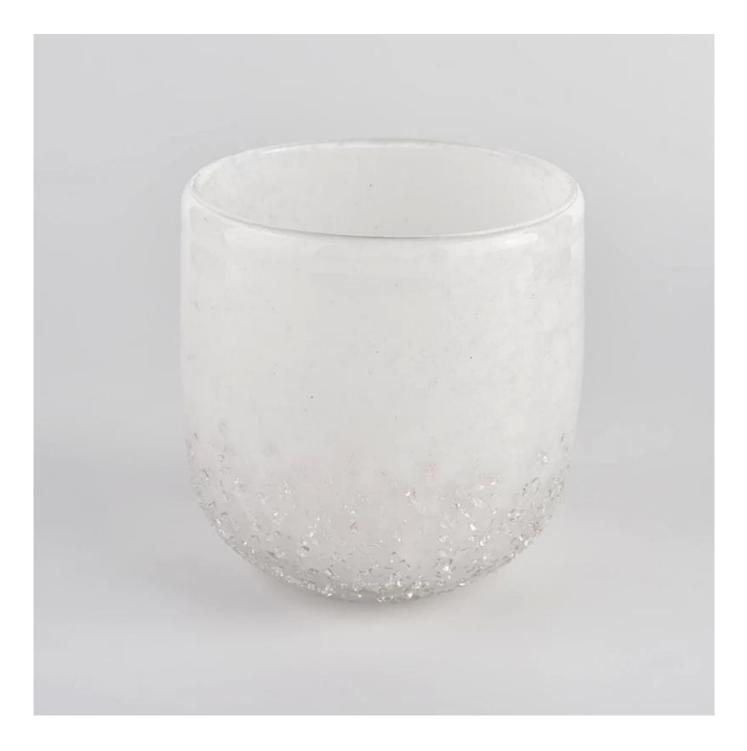

**320ml Custom Cylinder Crystal Glass Jars for Candles** Wholesale <u>Sunny Glassware</u>

#### **Product Description**

| product name  | 320ml Custom Cylinder Crystal Glass Jars for Candles Wholesale <u>Sunny Glassware</u>                                         |  |  |
|---------------|-------------------------------------------------------------------------------------------------------------------------------|--|--|
| Sample time   | 1. 5 days if at exist shaped and size of glass<br>2. 15 days if need new shape or size of glass                               |  |  |
| Measure(mm)   | Item No.:SGLYP21072608<br>Top dia: 88mm<br>Bottom dia: 43mm<br>Height:86mm<br>Weight:279g<br>Capacity: 320ml<br>MOQ: 3000 PCS |  |  |
| Packing       | Normal packing,Individual gift box, PVC box, window box, color box, white box, etc                                            |  |  |
| Delivery time | Within 35 days after the sample and order confirmed                                                                           |  |  |
| Payment term  | 30% deposit by T/T in advance and the balance against the copy of B/L                                                         |  |  |
| Shipment      | By sea,by air,by Express and your shipping agent is acceptable                                                                |  |  |