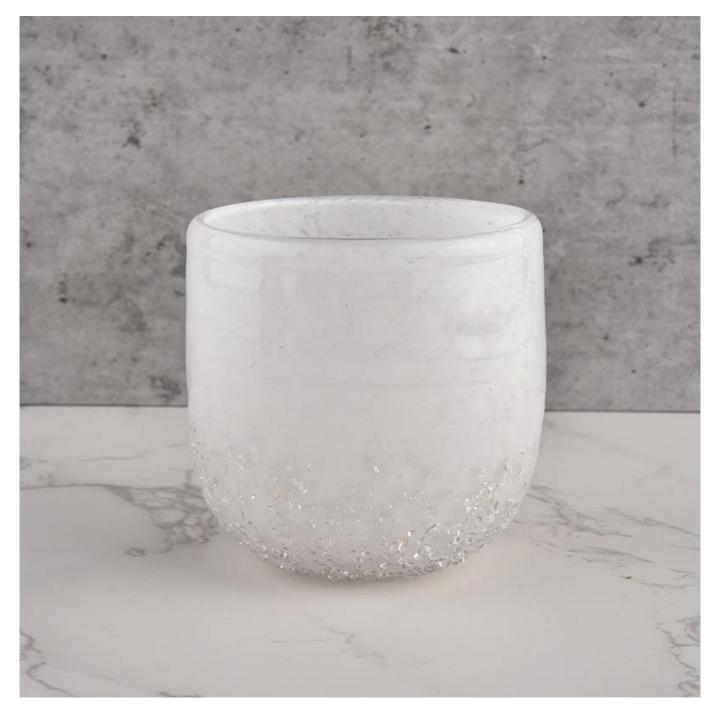

**320ml Custom Cylinder Crystal Glass Jars for Candles** Wholesale <u>Sunny Glassware</u>

#### **Product Description**

| product name  | 320ml Custom Cylinder Crystal Glass Jars for Candles Wholesale <u>Sunny Glassware</u>                                         |  |  |
|---------------|-------------------------------------------------------------------------------------------------------------------------------|--|--|
| Sample time   | 1. 5 days if at exist shaped and size of glass<br>2. 15 days if need new shape or size of glass                               |  |  |
| Measure(mm)   | Item No.:SGLYP21072608<br>Top dia: 88mm<br>Bottom dia: 43mm<br>Height:86mm<br>Weight:279g<br>Capacity: 320ml<br>MOQ: 3000 PCS |  |  |
| Packing       | Normal packing,Individual gift box, PVC box, window box, color box, white box, etc                                            |  |  |
| Delivery time | Within 35 days after the sample and order confirmed                                                                           |  |  |
| Payment term  | 30% deposit by T/T in advance and the balance against the copy of B/L                                                         |  |  |
| Shipment      | By sea,by air,by Express and your shipping agent is acceptable                                                                |  |  |