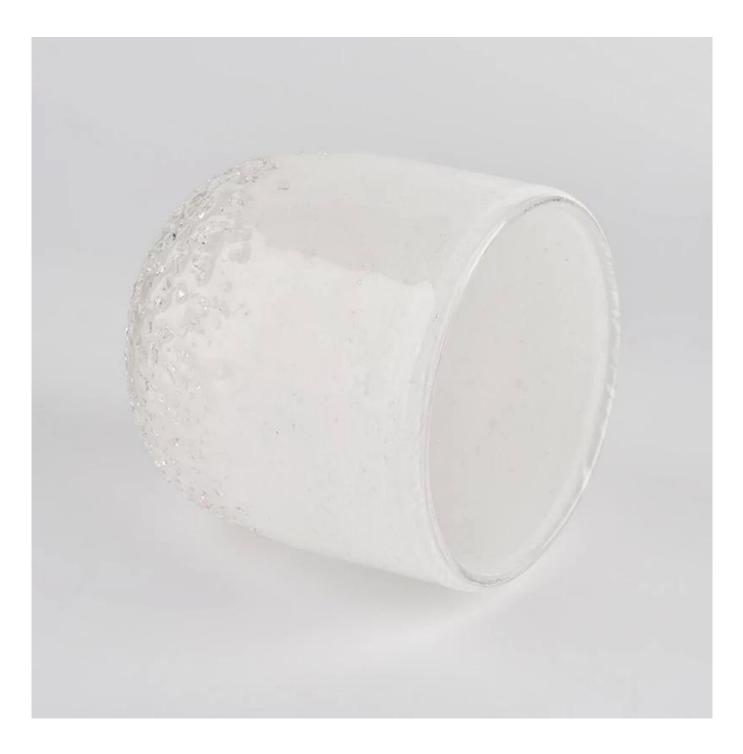

**320ml Custom Cylinder Crystal Glass Jars for Candles** Wholesale <u>Sunny Glassware</u>

#### **Product Description**

| product name  | 320ml Custom Cylinder Crystal Glass Jars for Candles Wholesale <u>Sunny Glassware</u>                                         |  |  |
|---------------|-------------------------------------------------------------------------------------------------------------------------------|--|--|
| Sample time   | 1. 5 days if at exist shaped and size of glass<br>2. 15 days if need new shape or size of glass                               |  |  |
| Measure(mm)   | Item No.:SGLYP21072608<br>Top dia: 88mm<br>Bottom dia: 43mm<br>Height:86mm<br>Weight:279g<br>Capacity: 320ml<br>MOQ: 3000 PCS |  |  |
| Packing       | Normal packing,Individual gift box, PVC box, window box, color box, white box, etc                                            |  |  |
| Delivery time | Within 35 days after the sample and order confirmed                                                                           |  |  |
| Payment term  | 30% deposit by T/T in advance and the balance against the copy of B/L                                                         |  |  |
| Shipment      | By sea,by air,by Express and your shipping agent is acceptable                                                                |  |  |