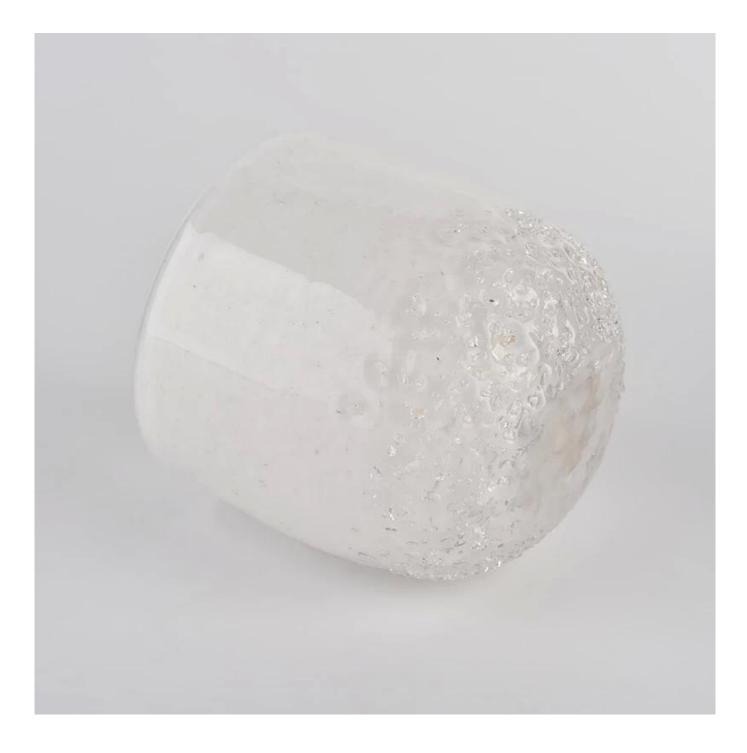

**320ml Custom Cylinder Crystal Glass Jars for Candles** Wholesale <u>Sunny Glassware</u>

#### **Product Description**

| product name  | 320ml Custom Cylinder Crystal Glass Jars for Candles Wholesale <u>Sunny Glassware</u>                                         |  |  |
|---------------|-------------------------------------------------------------------------------------------------------------------------------|--|--|
| Sample time   | 1. 5 days if at exist shaped and size of glass<br>2. 15 days if need new shape or size of glass                               |  |  |
| Measure(mm)   | Item No.:SGLYP21072608<br>Top dia: 88mm<br>Bottom dia: 43mm<br>Height:86mm<br>Weight:279g<br>Capacity: 320ml<br>MOQ: 3000 PCS |  |  |
| Packing       | Normal packing,Individual gift box, PVC box, window box, color box, white box, etc                                            |  |  |
| Delivery time | Within 35 days after the sample and order confirmed                                                                           |  |  |
| Payment term  | 30% deposit by T/T in advance and the balance against the copy of B/L                                                         |  |  |
| Shipment      | By sea,by air,by Express and your shipping agent is acceptable                                                                |  |  |