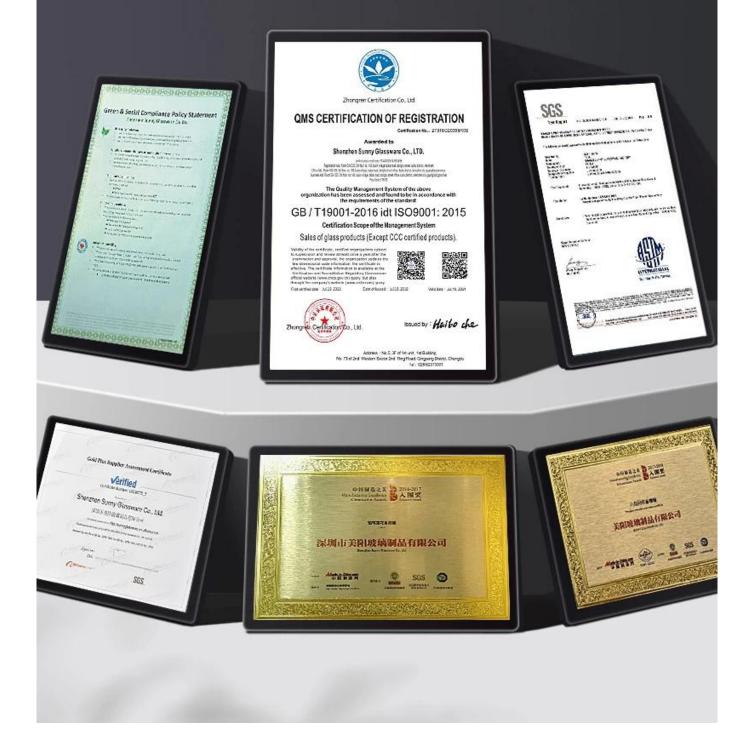

#### **Certifications**

# CERTIFICATES

**Favorable reception** 

| L********          | Supplier Service: | Very satisfied (5 store)                                                                                                                                          | 24 Feb 202   |
|--------------------|-------------------|-------------------------------------------------------------------------------------------------------------------------------------------------------------------|--------------|
| United States      | On-time Shipment: | Very satisfied (5 stars)                                                                                                                                          |              |
|                    |                   | 300ml inside spraying cylinder glass candle jars whol                                                                                                             |              |
|                    |                   | ****                                                                                                                                                              |              |
|                    | U                 | Sunny Glassware provide an excellent service and high class products.                                                                                             | r <u>5</u> 0 |
| A*******c          | Supplier Service: | Very satisfied (5 stars)                                                                                                                                          | 25 Jan 202   |
| Australia          | On-time Shipment: | Very satisfied (5 stars)                                                                                                                                          |              |
|                    |                   | Matte Black Glass Candle Jar With Lids                                                                                                                            |              |
|                    |                   | ****                                                                                                                                                              |              |
|                    | ďaďć              | The samples were well packaged and the quality of the jars are perfect exactly wh<br>at I was hoping they would look like from seeing pictures from the supplier. | ്ര 0         |
| a******            | Supplier Service: | Very satisfied (5 stars)                                                                                                                                          | 10 Jan 202   |
| New Zealand        | On-time Shipment: | Very satisfied (5 stars)                                                                                                                                          |              |
|                    |                   | colorful Indescent white 10oz glass candle jars whole                                                                                                             |              |
|                    |                   | ****                                                                                                                                                              |              |
|                    |                   | Thank You.                                                                                                                                                        | 凸 0          |
| s******            | Supplier Service: | Very satisfied (5 sters)                                                                                                                                          | 30 Oct 20    |
| 🗙 Hong Kong S.A.R. | On-time Shipment: | Very satisfied (5 stars)                                                                                                                                          |              |
|                    | 37.4              | glass bottle                                                                                                                                                      |              |
|                    | R.S               | ****                                                                                                                                                              |              |
|                    |                   | Really satisfied with the quality of the bulk bottles                                                                                                             | 50           |