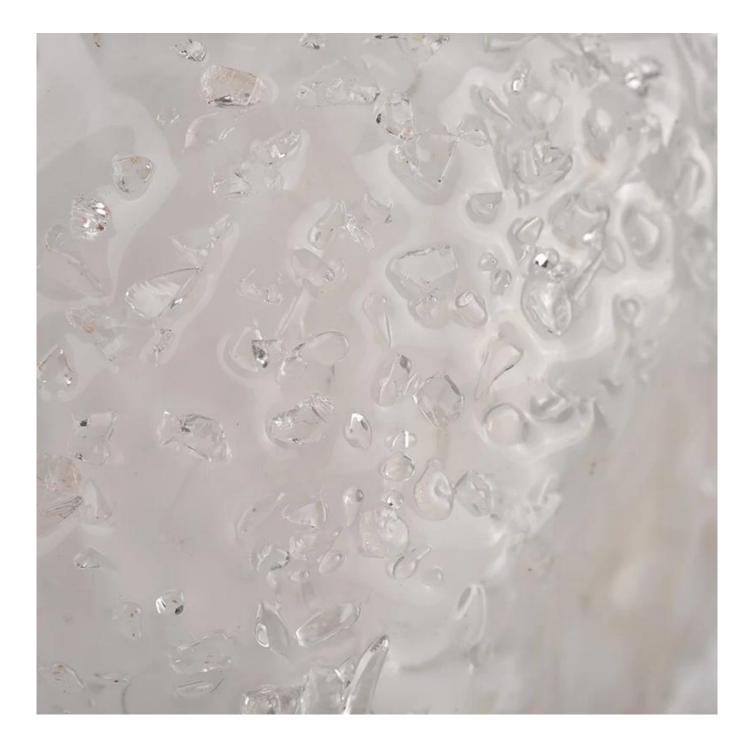

**320ml Custom Cylinder Crystal Glass Jars for Candles** Wholesale <u>Sunny Glassware</u>

#### **Product Description**

| product name  | 320ml Custom Cylinder Crystal Glass Jars for Candles Wholesale <u>Sunny Glassware</u>                                         |  |  |
|---------------|-------------------------------------------------------------------------------------------------------------------------------|--|--|
| Sample time   | 1. 5 days if at exist shaped and size of glass<br>2. 15 days if need new shape or size of glass                               |  |  |
| Measure(mm)   | Item No.:SGLYP21072608<br>Top dia: 88mm<br>Bottom dia: 43mm<br>Height:86mm<br>Weight:279g<br>Capacity: 320ml<br>MOQ: 3000 PCS |  |  |
| Packing       | Normal packing,Individual gift box, PVC box, window box, color box, white box, etc                                            |  |  |
| Delivery time | Within 35 days after the sample and order confirmed                                                                           |  |  |
| Payment term  | 30% deposit by T/T in advance and the balance against the copy of B/L                                                         |  |  |
| Shipment      | By sea,by air,by Express and your shipping agent is acceptable                                                                |  |  |