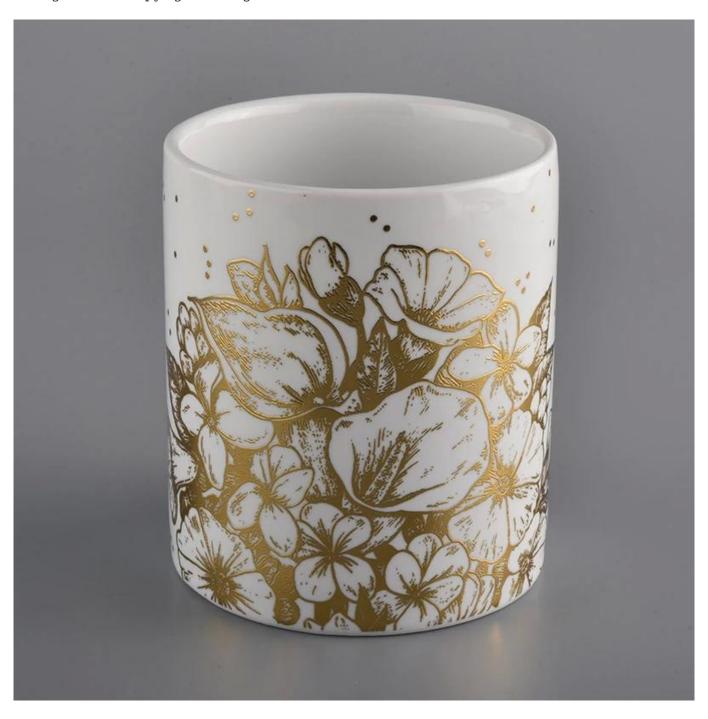

### **Product Description**

This **concrete candle jar** with is designed by our award wining designers! It looks very original for the eyes, I pesonally think it is a great candle holder fixed on your fireplace.

All the pictures on this site are copyrighted by Sunny Glassware. Any unauthorized copy will be regarded as copyright infringement.

| Product name | custom ceramic vessels for candles                                                                |  |
|--------------|---------------------------------------------------------------------------------------------------|--|
| Samnia tima  | <ol> <li>5 days if at exist shaped and size</li> <li>15 days if need new shape or size</li> </ol> |  |

| Measure(mm)    | SGXYT20071609 Top dia: 88mm Bottom dia: 88mm Height: 100mm Weight: 390g Capacity: 400ml custom ceramic vessels for candles |  |
|----------------|----------------------------------------------------------------------------------------------------------------------------|--|
| Packing        | Normal packing,Individual gift box, PVC box, window box, color box, white box, etc                                         |  |
| Delivery time  | Within 35 days after the sample and order confirmed                                                                        |  |
| Payment term   | 30% deposit by T/T in advance and the balance against the copy of B/L                                                      |  |
| Shipment       | By sea, by air, by Express and your shipping agent is acceptable                                                           |  |
| Usage Occasion | Home decor, Wedding Decoration, Wedding Favors, Decoration enhancement,                                                    |  |