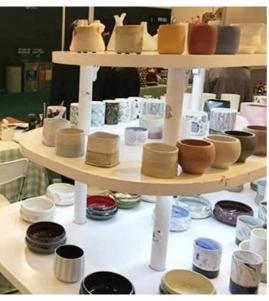

| custom o | ceramic | vessels | for | candles |
|----------|---------|---------|-----|---------|
|----------|---------|---------|-----|---------|

### **Product Description**

This **concrete candle jar** with is designed by our award wining designers! It looks very original for the eyes, I pesonally think it is a great candle holder fixed on your fireplace.

| Measure(mm)    | SGXYT20071609 Top dia: 88mm Bottom dia: 88mm Height: 100mm Weight: 390g Capacity: 400ml custom ceramic vessels for candles |  |
|----------------|----------------------------------------------------------------------------------------------------------------------------|--|
| Packing        | Normal packing,Individual gift box, PVC box, window box, color box, white box, etc                                         |  |
| Delivery time  | Within 35 days after the sample and order confirmed                                                                        |  |
| Payment term   | 30% deposit by T/T in advance and the balance against the copy of B/L                                                      |  |
| Shipment       | By sea, by air, by Express and your shipping agent is acceptable                                                           |  |
| Usage Occasion | Home decor, Wedding Decoration, Wedding Favors, Decoration enhancement,                                                    |  |