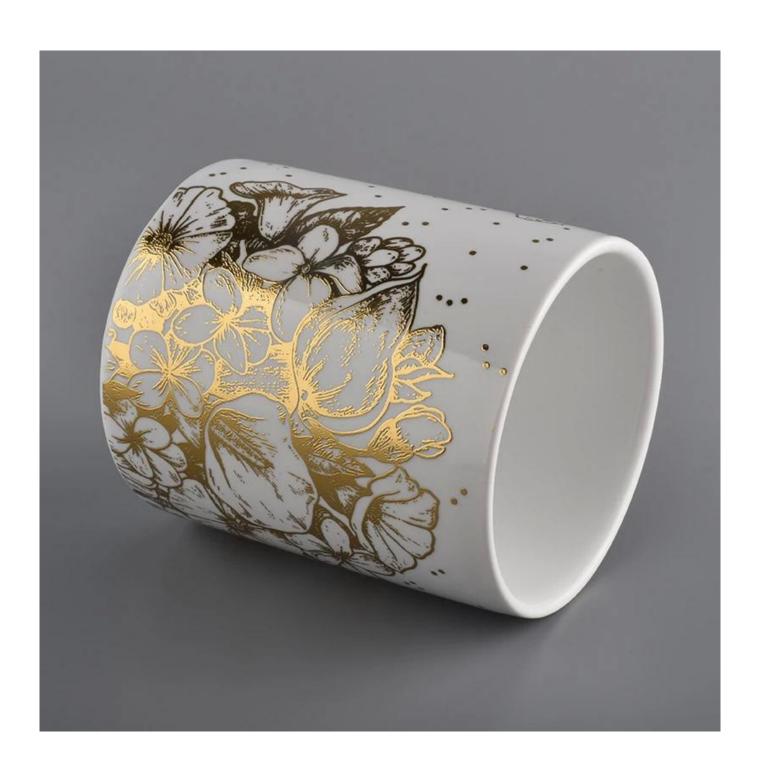

### **Product Description**

This **concrete candle jar** with is designed by our award wining designers! It looks very original for the eyes, I pesonally think it is a great candle holder fixed on your fireplace.

| Measure(mm)    | SGXYT20071609 Top dia: 88mm Bottom dia: 88mm Height: 100mm Weight: 390g Capacity: 400ml custom ceramic vessels for candles |  |
|----------------|----------------------------------------------------------------------------------------------------------------------------|--|
| Packing        | Normal packing,Individual gift box, PVC box, window box, color box, white box, etc                                         |  |
| Delivery time  | Within 35 days after the sample and order confirmed                                                                        |  |
| Payment term   | 30% deposit by T/T in advance and the balance against the copy of B/L                                                      |  |
| Shipment       | By sea, by air, by Express and your shipping agent is acceptable                                                           |  |
| Usage Occasion | Home decor, Wedding Decoration, Wedding Favors, Decoration enhancement,                                                    |  |