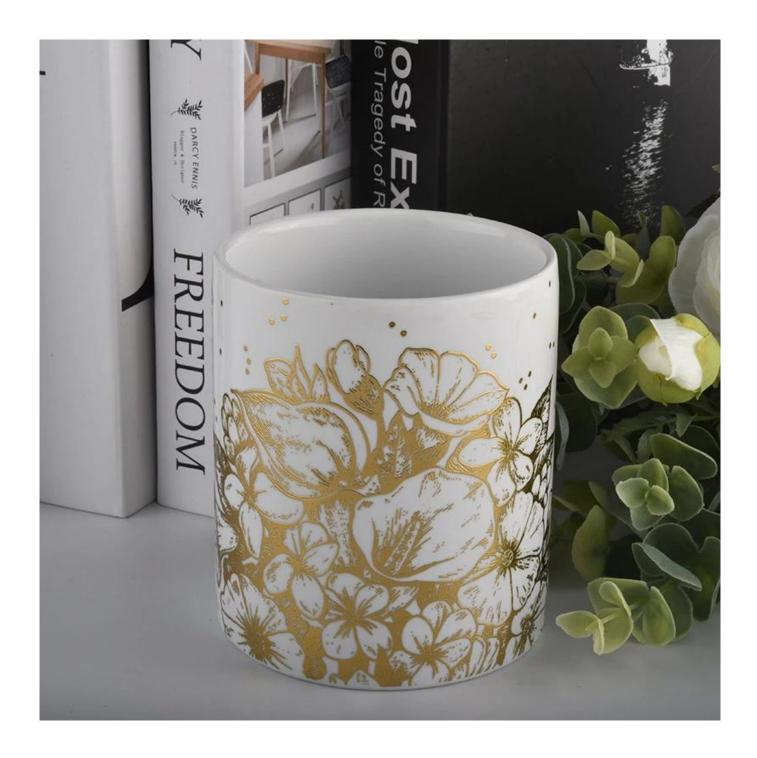

### **Product Description**

This **concrete candle jar** with is designed by our award wining designers! It looks very original for the eyes, I pesonally think it is a great candle holder fixed on your fireplace.

| Measure(mm)    | SGXYT20071609 Top dia: 88mm Bottom dia: 88mm Height: 100mm Weight: 390g Capacity: 400ml custom ceramic vessels for candles |  |
|----------------|----------------------------------------------------------------------------------------------------------------------------|--|
| Packing        | Normal packing,Individual gift box, PVC box, window box, color box, white box, etc                                         |  |
| Delivery time  | Within 35 days after the sample and order confirmed                                                                        |  |
| Payment term   | 30% deposit by T/T in advance and the balance against the copy of B/L                                                      |  |
| Shipment       | By sea, by air, by Express and your shipping agent is acceptable                                                           |  |
| Usage Occasion | Home decor, Wedding Decoration, Wedding Favors, Decoration enhancement,                                                    |  |