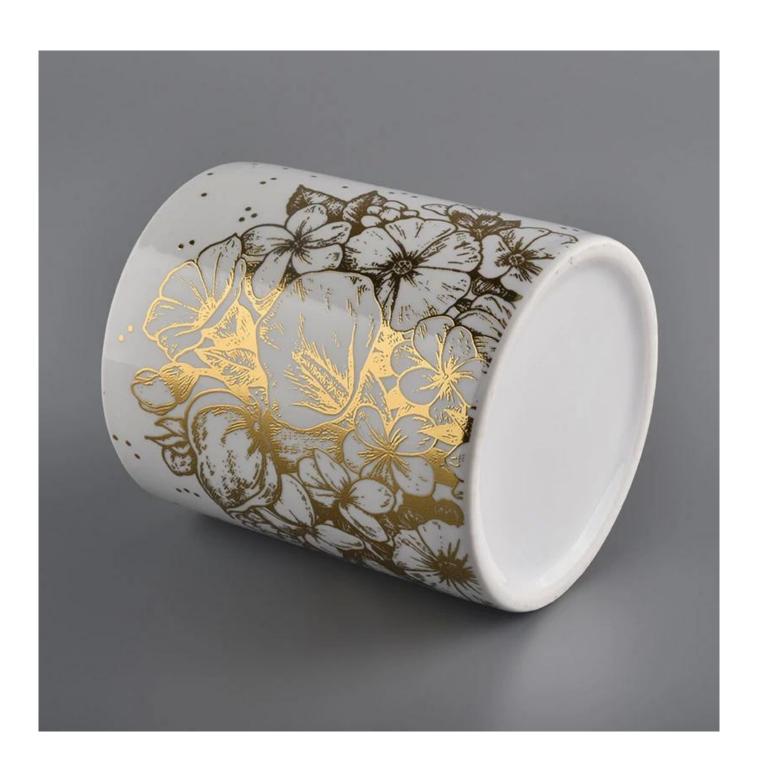

### **Product Description**

This **concrete candle jar** with is designed by our award wining designers! It looks very original for the eyes, I pesonally think it is a great candle holder fixed on your fireplace.

| Measure(mm)    | SGXYT20071609 Top dia: 88mm Bottom dia: 88mm Height: 100mm Weight: 390g Capacity: 400ml custom ceramic vessels for candles |  |
|----------------|----------------------------------------------------------------------------------------------------------------------------|--|
| Packing        | Normal packing,Individual gift box, PVC box, window box, color box, white box, etc                                         |  |
| Delivery time  | Within 35 days after the sample and order confirmed                                                                        |  |
| Payment term   | 30% deposit by T/T in advance and the balance against the copy of B/L                                                      |  |
| Shipment       | By sea, by air, by Express and your shipping agent is acceptable                                                           |  |
| Usage Occasion | Home decor, Wedding Decoration, Wedding Favors, Decoration enhancement,                                                    |  |