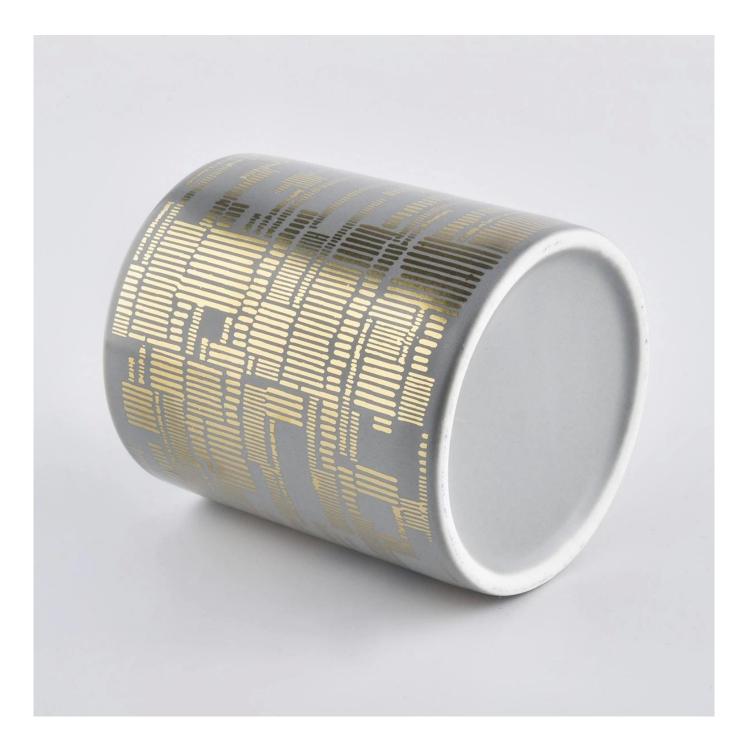

custom ceramic candle vessels, ceramic jars with gold prints for candle making

| Product name | custom ceramic candle vessels,<br>ceramic jars with gold prints for<br>candle making                   |
|--------------|--------------------------------------------------------------------------------------------------------|
| Sample time  | <ol> <li>5-7 days if at exist shaped and size</li> <li>15-20 days if need new shape or size</li> </ol> |
| Measure(mm)  | Top dia: 88mm<br>Bottom dia: 88mm<br>Height: 100mm<br>Weight: 396g<br>Capacity: 410ml                  |