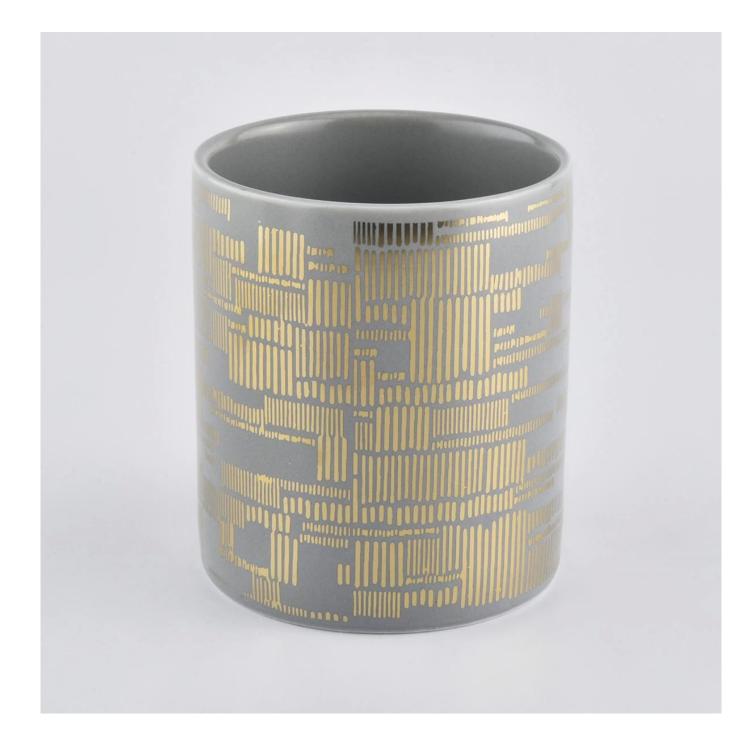

custom ceramic candle vessels, ceramic jars with gold prints for candle making

### Excellent After-service

problem solved within 24 hours

This **candle holder** is designed by our professional designers team. It is made from deep processing and kept good quality. A nice choice for home, wedding, party decorations

| Product name | custom ceramic candle vessels,<br>ceramic jars with gold prints for<br>candle making                   |
|--------------|--------------------------------------------------------------------------------------------------------|
| Sample time  | <ol> <li>5-7 days if at exist shaped and size</li> <li>15-20 days if need new shape or size</li> </ol> |
| Measure(mm)  | Top dia: 88mm<br>Bottom dia: 88mm<br>Height: 100mm<br>Weight: 396g<br>Capacity: 410ml                  |