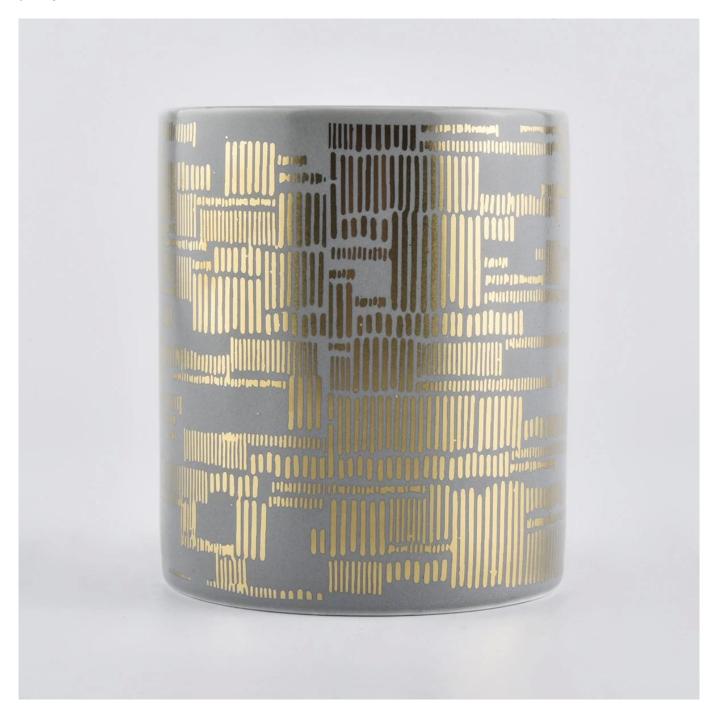

custom ceramic candle vessels, ceramic jars with gold prints for candle making

### Excellent After-service

problem solved within 24 hours

This **candle holder** is designed by our professional designers team. It is made from deep processing and kept good quality. A nice choice for home, wedding, party decorations

| Product name | custom ceramic candle vessels,<br>ceramic jars with gold prints for<br>candle making                   |
|--------------|--------------------------------------------------------------------------------------------------------|
| Sample time  | <ol> <li>5-7 days if at exist shaped and size</li> <li>15-20 days if need new shape or size</li> </ol> |
| Measure(mm)  | Top dia: 88mm<br>Bottom dia: 88mm<br>Height: 100mm<br>Weight: 396g<br>Capacity: 410ml                  |