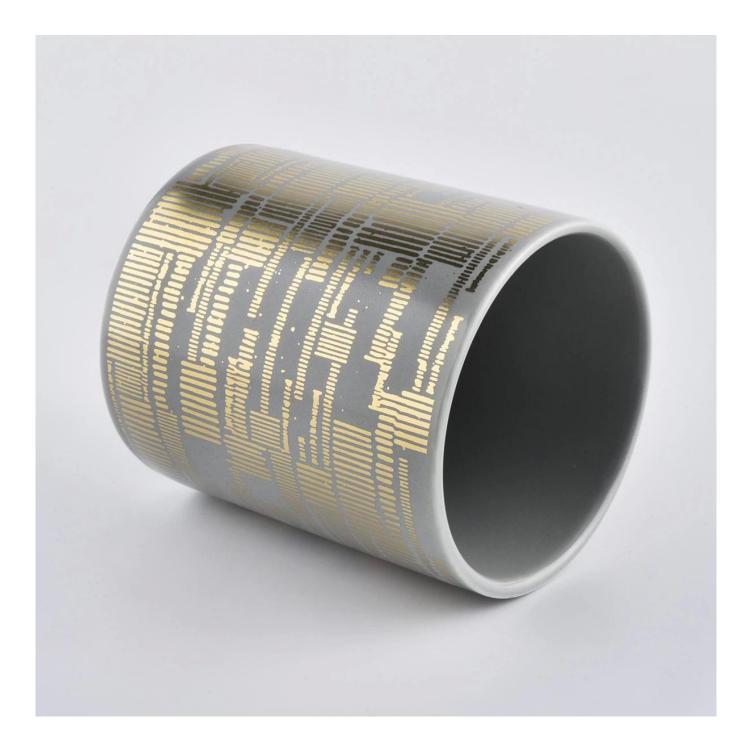

custom ceramic candle vessels, ceramic jars with gold prints for candle making

| Product name | custom ceramic candle vessels,<br>ceramic jars with gold prints for<br>candle making                   |
|--------------|--------------------------------------------------------------------------------------------------------|
| Sample time  | <ol> <li>5-7 days if at exist shaped and size</li> <li>15-20 days if need new shape or size</li> </ol> |
| Measure(mm)  | Top dia: 88mm<br>Bottom dia: 88mm<br>Height: 100mm<br>Weight: 396g<br>Capacity: 410ml                  |