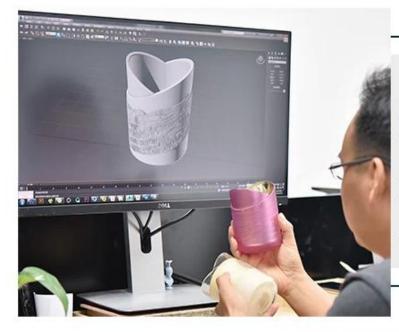

custom ceramic candle vessels, ceramic jars with gold prints for candle making



### Achieve Customers' Ideas

get your ideas becoming creative fragrance products and

### sell them very well

### Award-winning Design Team

won the trust of many upscale brands





### Excellent After-service

problem solved within 24 hours

This **candle holder** is designed by our professional designers team. It is made from deep processing and kept good quality. A nice choice for home, wedding, party decorations









| Product name | custom ceramic candle vessels,<br>ceramic jars with gold prints for<br>candle making                   |
|--------------|--------------------------------------------------------------------------------------------------------|
| Sample time  | <ol> <li>5-7 days if at exist shaped and size</li> <li>15-20 days if need new shape or size</li> </ol> |