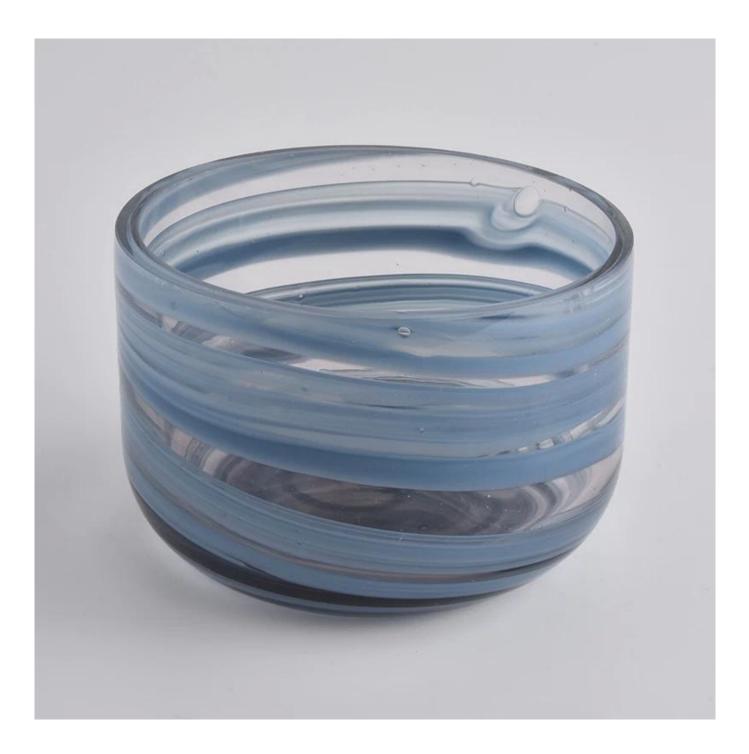

#### **Product Description**

All the pictures on this site are copyrighted by Sunny Glassware. Any unauthorized copy will

be regarded as copyright infringement.

This **candle bowl** is made of sodalime in high quality. It is suitable for all kinds of candle or soy wax. We can do any customized print on the glass. Finish MOQ is 3000pcs per design.

| Measure(mm)    | SGLYP20101501<br>Top dia: 100mm<br>Bottom dia: 83mm<br>Height:67mm<br>Weight: 378g<br>Capacity: 320ml<br>colorful mouth blowing glass candle jars with flat cut top |
|----------------|---------------------------------------------------------------------------------------------------------------------------------------------------------------------|
| Packing        | Normal packing,Individual gift box, PVC box, window box, color box, white box, etc                                                                                  |
| Delivery time  | Within 35 days after the sample and order confirmed                                                                                                                 |
| Payment term   | 30% deposit by T/T in advance and the balance against the copy of B/L                                                                                               |
| Shipment       | By sea,by air,by Express and your shipping agent is acceptable                                                                                                      |
| Usage Occasion | Home decor,Wedding Decoration,Wedding Favors,Decoration enhancement,                                                                                                |