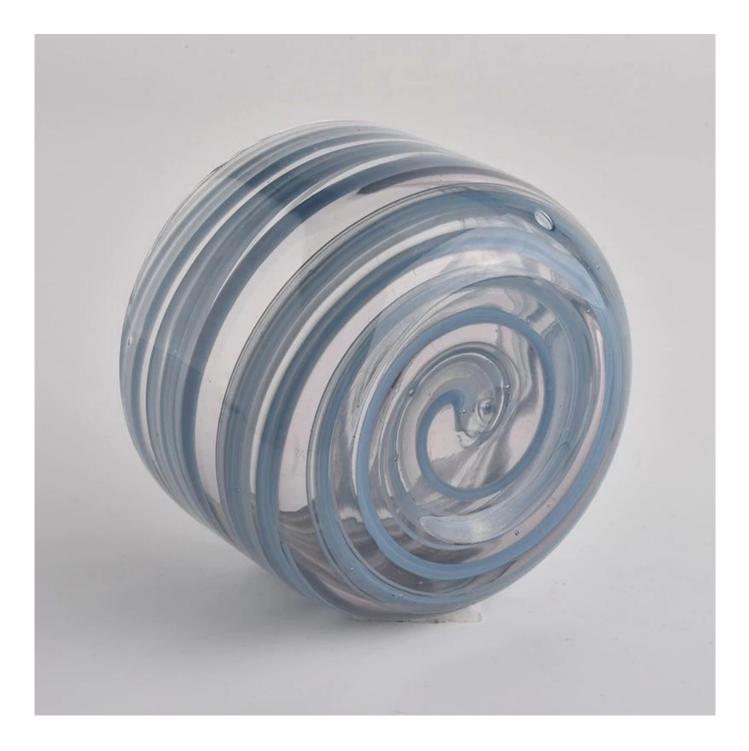

### colorful mouth blowing glass candle jars with flat cut top

Such a large and abundant sample room

#### **Product Description**

All the pictures on this site are copyrighted by Sunny Glassware. Any unauthorized copy will

be regarded as copyright infringement.

This **candle bowl** is made of sodalime in high quality. It is suitable for all kinds of candle or soy wax. We can do any customized print on the glass. Finish MOQ is 3000pcs per design.

| Measure(mm)    | SGLYP20101501<br>Top dia: 100mm<br>Bottom dia: 83mm<br>Height:67mm<br>Weight: 378g<br>Capacity: 320ml<br>colorful mouth blowing glass candle jars with flat cut top |
|----------------|---------------------------------------------------------------------------------------------------------------------------------------------------------------------|
| Packing        | Normal packing,Individual gift box, PVC box, window box, color box, white box, etc                                                                                  |
| Delivery time  | Within 35 days after the sample and order confirmed                                                                                                                 |
| Payment term   | 30% deposit by T/T in advance and the balance against the copy of B/L                                                                                               |
| Shipment       | By sea,by air,by Express and your shipping agent is acceptable                                                                                                      |
| Usage Occasion | Home decor,Wedding Decoration,Wedding Favors,Decoration enhancement,                                                                                                |