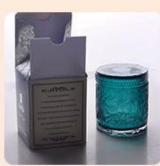

### colorful mouth blowing glass candle jars with flat cut top

Such a large and abundant sample room

#### **Product Description**

All the pictures on this site are copyrighted by Sunny Glassware. Any unauthorized copy will

be regarded as copyright infringement.

This **candle bowl** is made of sodalime in high quality. It is suitable for all kinds of candle or soy wax. We can do any customized print on the glass. Finish MOQ is 3000pcs per design.

| Measure(mm)    | SGLYP20101501<br>Top dia: 100mm<br>Bottom dia: 83mm<br>Height:67mm<br>Weight: 378g<br>Capacity: 320ml<br>colorful mouth blowing glass candle jars with flat cut top |
|----------------|---------------------------------------------------------------------------------------------------------------------------------------------------------------------|
| Packing        | Normal packing,Individual gift box, PVC box, window box, color box, white box, etc                                                                                  |
| Delivery time  | Within 35 days after the sample and order confirmed                                                                                                                 |
| Payment term   | 30% deposit by T/T in advance and the balance against the copy of B/L                                                                                               |
| Shipment       | By sea,by air,by Express and your shipping agent is acceptable                                                                                                      |
| Usage Occasion | Home decor,Wedding Decoration,Wedding Favors,Decoration enhancement,                                                                                                |