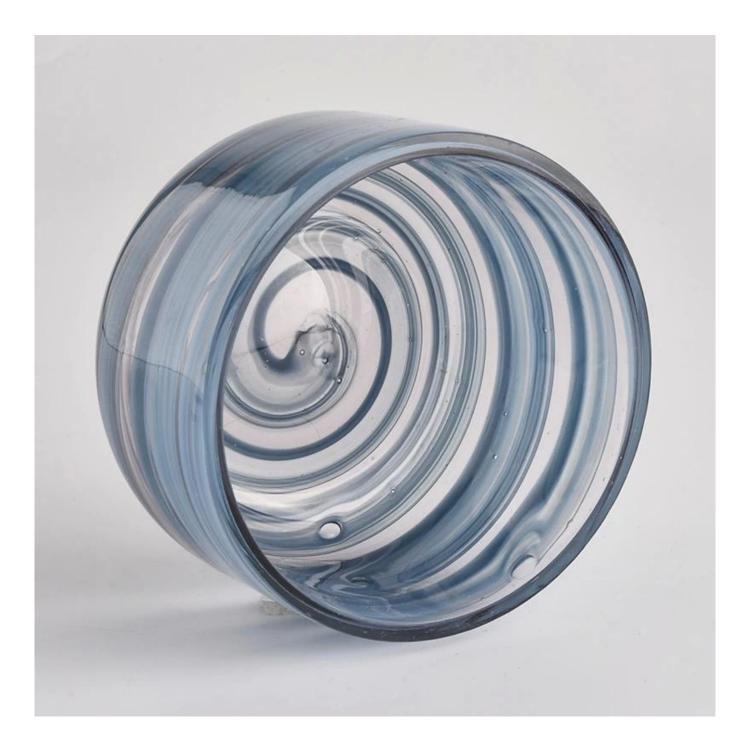

### colorful mouth blowing glass candle jars with flat cut top

Such a large and abundant sample room

#### **Product Description**

All the pictures on this site are copyrighted by Sunny Glassware. Any unauthorized copy will

be regarded as copyright infringement.

This **candle bowl** is made of sodalime in high quality. It is suitable for all kinds of candle or soy wax. We can do any customized print on the glass. Finish MOQ is 3000pcs per design.

| Measure(mm)    | SGLYP20101501<br>Top dia: 100mm<br>Bottom dia: 83mm<br>Height:67mm<br>Weight: 378g<br>Capacity: 320ml<br>colorful mouth blowing glass candle jars with flat cut top |
|----------------|---------------------------------------------------------------------------------------------------------------------------------------------------------------------|
| Packing        | Normal packing,Individual gift box, PVC box, window box, color box, white box, etc                                                                                  |
| Delivery time  | Within 35 days after the sample and order confirmed                                                                                                                 |
| Payment term   | 30% deposit by T/T in advance and the balance against the copy of B/L                                                                                               |
| Shipment       | By sea,by air,by Express and your shipping agent is acceptable                                                                                                      |
| Usage Occasion | Home decor,Wedding Decoration,Wedding Favors,Decoration enhancement,                                                                                                |