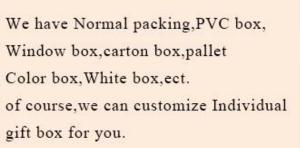

| Measure(mm)    | SGLYP20101501<br>Top dia: 100mm<br>Bottom dia: 83mm<br>Height:67mm<br>Weight: 378g<br>Capacity: 320ml<br>colorful mouth blowing glass candle jars with flat cut top |
|----------------|---------------------------------------------------------------------------------------------------------------------------------------------------------------------|
| Packing        | Normal packing,Individual gift box, PVC box, window box, color box, white box, etc                                                                                  |
| Delivery time  | Within 35 days after the sample and order confirmed                                                                                                                 |
| Payment term   | 30% deposit by T/T in advance and the balance against the copy of B/L                                                                                               |
| Shipment       | By sea,by air,by Express and your shipping agent is acceptable                                                                                                      |
| Usage Occasion | Home decor,Wedding Decoration,Wedding Favors,Decoration enhancement,                                                                                                |