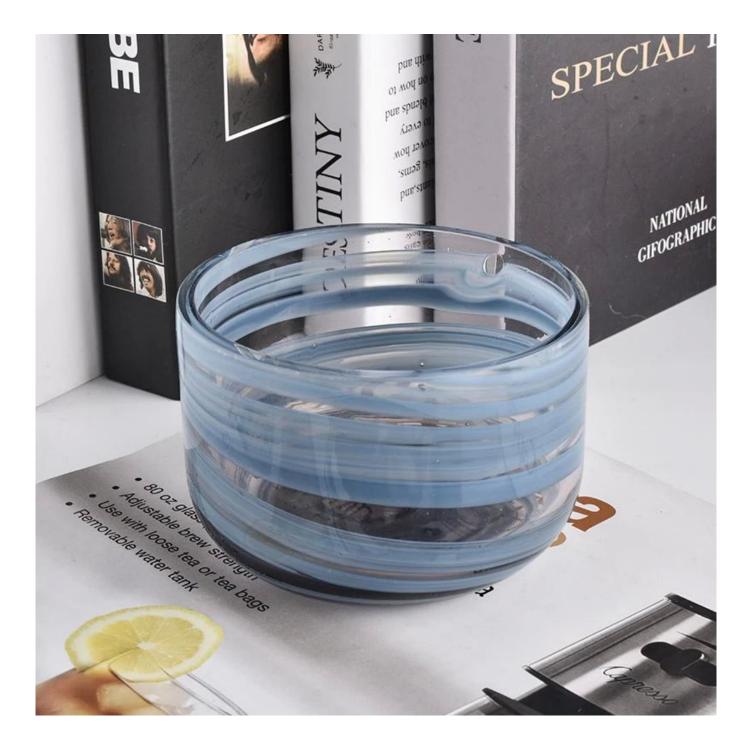

### colorful mouth blowing glass candle jars with flat cut top

Such a large and abundant sample room

#### **Product Description**

All the pictures on this site are copyrighted by Sunny Glassware. Any unauthorized copy will

be regarded as copyright infringement.

This **candle bowl** is made of sodalime in high quality. It is suitable for all kinds of candle or soy wax. We can do any customized print on the glass. Finish MOQ is 3000pcs per design.

| Measure(mm)    | SGLYP20101501<br>Top dia: 100mm<br>Bottom dia: 83mm<br>Height:67mm<br>Weight: 378g<br>Capacity: 320ml<br>colorful mouth blowing glass candle jars with flat cut top |
|----------------|---------------------------------------------------------------------------------------------------------------------------------------------------------------------|
| Packing        | Normal packing,Individual gift box, PVC box, window box, color box, white box, etc                                                                                  |
| Delivery time  | Within 35 days after the sample and order confirmed                                                                                                                 |
| Payment term   | 30% deposit by T/T in advance and the balance against the copy of B/L                                                                                               |
| Shipment       | By sea,by air,by Express and your shipping agent is acceptable                                                                                                      |
| Usage Occasion | Home decor,Wedding Decoration,Wedding Favors,Decoration enhancement,                                                                                                |