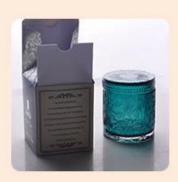

### **Product Description**

This **glass candle holder** looks simple but very classic, will never be out of fashion for home decorations. The glass is made of sodalime with high quality.

| Product name   | colorful irridescent glass candle jars with mountain design                                                         |  |  |  |
|----------------|---------------------------------------------------------------------------------------------------------------------|--|--|--|
| Sample time    | <ol> <li>5 days if at exist shaped and size of glass</li> <li>15 days if need new shape or size of glass</li> </ol> |  |  |  |
| Measure(mm)    | Top dia: 92 mm Bottom dia: 62 mm Height:98mm Weight: 409g Capacity: 250ml                                           |  |  |  |
| Packing        | Normal packing,Individual gift box, PVC box, window box, color box, white box, etc                                  |  |  |  |
| Delivery time  | Within 35 days after the sample and order confirmed                                                                 |  |  |  |
| Payment term   | 30% deposit by T/T in advance and the balance against the copy of B/L                                               |  |  |  |
| Shipment       | By sea,by air,by Express and your shipping agent is acceptable                                                      |  |  |  |
| Usage Occasion | Home decor, Wedding Decoration, Wedding Favors, Decoration enhancement,                                             |  |  |  |