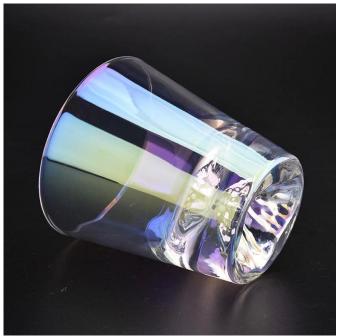

## colorful irridescent glass candle jars with mountain design

### **Product Description**

This **glass candle holder** looks simple but very classic, will never be out of fashion for home decorations. The glass is made of sodalime with high quality.

| Product name   | colorful irridescent glass candle jars with mountain design                                                         |  |  |  |
|----------------|---------------------------------------------------------------------------------------------------------------------|--|--|--|
| Sample time    | <ol> <li>5 days if at exist shaped and size of glass</li> <li>15 days if need new shape or size of glass</li> </ol> |  |  |  |
| Measure(mm)    | Top dia: 92 mm Bottom dia: 62 mm Height:98mm Weight: 409g Capacity: 250ml                                           |  |  |  |
| Packing        | Normal packing,Individual gift box, PVC box, window box, color box, white box, etc                                  |  |  |  |
| Delivery time  | Within 35 days after the sample and order confirmed                                                                 |  |  |  |
| Payment term   | 30% deposit by T/T in advance and the balance against the copy of B/L                                               |  |  |  |
| Shipment       | By sea,by air,by Express and your shipping agent is acceptable                                                      |  |  |  |
| Usage Occasion | Home decor, Wedding Decoration, Wedding Favors, Decoration enhancement,                                             |  |  |  |