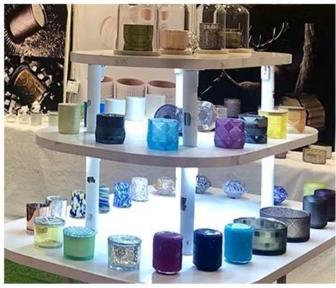

## colorful irridescent glass candle jars with mountain design

### **Product Description**

This **glass candle holder** looks simple but very classic, will never be out of fashion for home decorations. The glass is made of sodalime with high quality.

| Product name   | colorful irridescent glass candle jars with mountain design                                                         |  |  |  |
|----------------|---------------------------------------------------------------------------------------------------------------------|--|--|--|
| Sample time    | <ol> <li>5 days if at exist shaped and size of glass</li> <li>15 days if need new shape or size of glass</li> </ol> |  |  |  |
| Measure(mm)    | Top dia: 92 mm Bottom dia: 62 mm Height:98mm Weight: 409g Capacity: 250ml                                           |  |  |  |
| Packing        | Normal packing,Individual gift box, PVC box, window box, color box, white box, etc                                  |  |  |  |
| Delivery time  | Within 35 days after the sample and order confirmed                                                                 |  |  |  |
| Payment term   | 30% deposit by T/T in advance and the balance against the copy of B/L                                               |  |  |  |
| Shipment       | By sea,by air,by Express and your shipping agent is acceptable                                                      |  |  |  |
| Usage Occasion | Home decor, Wedding Decoration, Wedding Favors, Decoration enhancement,                                             |  |  |  |