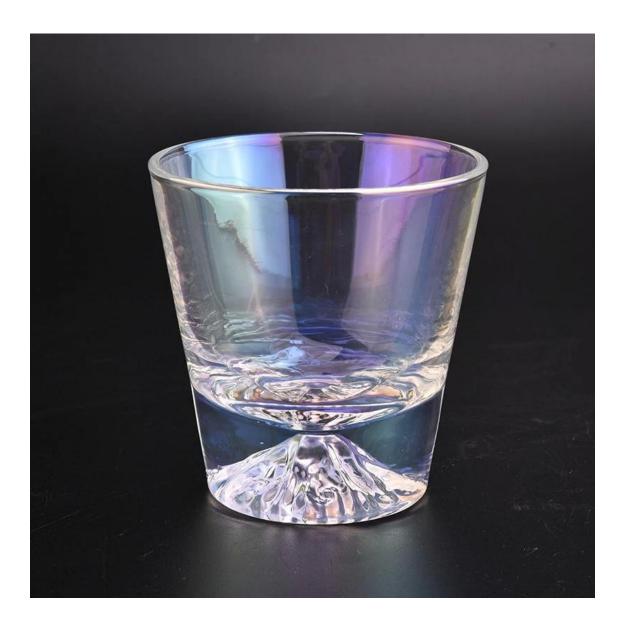

## colorful irridescent glass candle jars with mountain design

### **Product Description**

This **glass candle holder** looks simple but very classic, will never be out of fashion for home decorations. The glass is made of sodalime with high quality.

| Product name   | colorful irridescent glass candle jars with mountain design                                                         |  |  |  |
|----------------|---------------------------------------------------------------------------------------------------------------------|--|--|--|
| Sample time    | <ol> <li>5 days if at exist shaped and size of glass</li> <li>15 days if need new shape or size of glass</li> </ol> |  |  |  |
| Measure(mm)    | Top dia: 92 mm Bottom dia: 62 mm Height:98mm Weight: 409g Capacity: 250ml                                           |  |  |  |
| Packing        | Normal packing,Individual gift box, PVC box, window box, color box, white box, etc                                  |  |  |  |
| Delivery time  | Within 35 days after the sample and order confirmed                                                                 |  |  |  |
| Payment term   | 30% deposit by T/T in advance and the balance against the copy of B/L                                               |  |  |  |
| Shipment       | By sea,by air,by Express and your shipping agent is acceptable                                                      |  |  |  |
| Usage Occasion | Home decor, Wedding Decoration, Wedding Favors, Decoration enhancement,                                             |  |  |  |