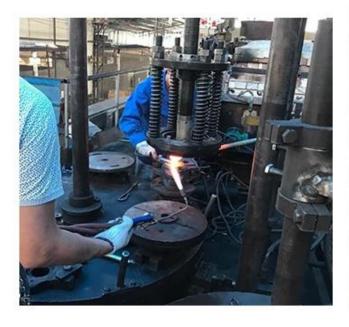

### **Process Craft**

### **DEEP PROCESSING**

01
ELECTROPLATING

02 LASER ENGRAVING

03 SPRAYING

**04**VACUUM

ELECTROPLATING

05 SCREEN PRINTING