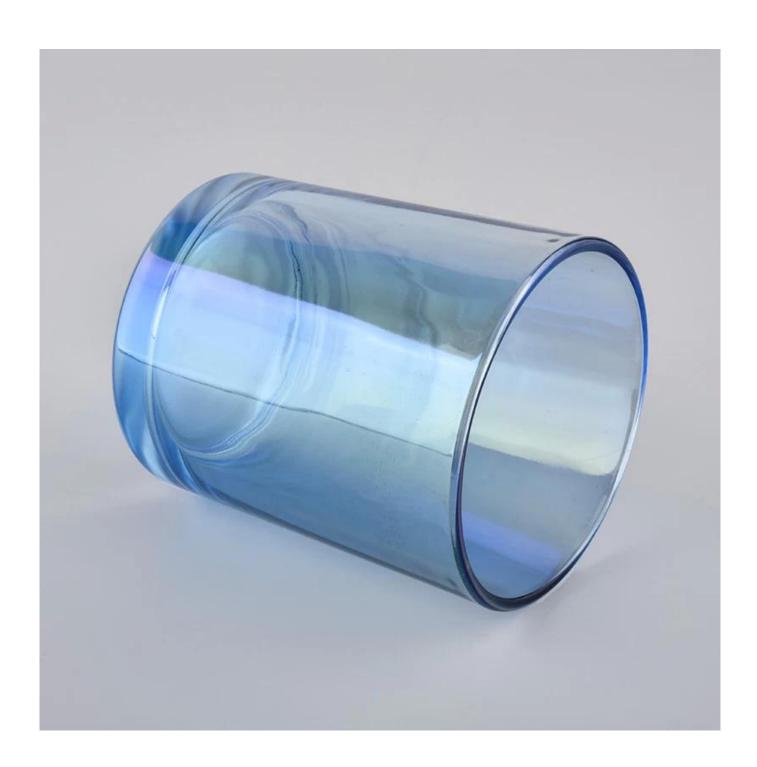

colorful iridescent glass candle jars manufacturer

| Measure(mm)    | SGXYT20061018 Top dia: 88mm Bottom dia: 81mm Height: 100mm Weight: 330g Capacity: 400ml colorful iridescent glass candle jars manufacturer |  |
|----------------|--------------------------------------------------------------------------------------------------------------------------------------------|--|
| Packing        | Normal packing, Individual gift box, PVC box, window box, color box, white box, et                                                         |  |
| Delivery time  | Within 35 days after the sample and order confirmed                                                                                        |  |
| Payment term   | 30% deposit by T/T in advance and the balance against the copy of B/L                                                                      |  |
| Shipment       | By sea,by air,by Express and your shipping agent is acceptable                                                                             |  |
| Usage Occasion | Home decor, Wedding Decoration, Wedding Favors, Decoration enhancement,                                                                    |  |