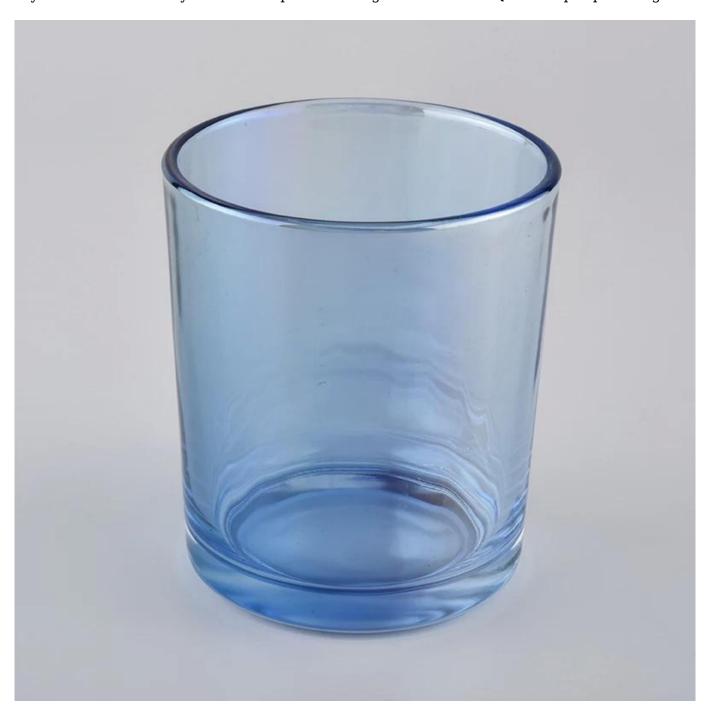

colorful iridescent glass candle jars manufacturer

### **Product Description**

All the pictures on this site are copyrighted by Sunny Glassware. Any unauthorized copy will

be regarded as copyright infringement.

This **candle bowl** is made of sodalime in high quality. It is suitable for all kinds of candle or soy wax. We can do any customized print on the glass. Finish MOQ is 3000pcs per design.

| Measure(mm)    | SGXYT20061018 Top dia: 88mm Bottom dia: 81mm Height: 100mm Weight: 330g Capacity: 400ml colorful iridescent glass candle jars manufacturer |  |
|----------------|--------------------------------------------------------------------------------------------------------------------------------------------|--|
| Packing        | Normal packing, Individual gift box, PVC box, window box, color box, white box, et                                                         |  |
| Delivery time  | Within 35 days after the sample and order confirmed                                                                                        |  |
| Payment term   | 30% deposit by T/T in advance and the balance against the copy of B/L                                                                      |  |
| Shipment       | By sea,by air,by Express and your shipping agent is acceptable                                                                             |  |
| Usage Occasion | Home decor, Wedding Decoration, Wedding Favors, Decoration enhancement,                                                                    |  |