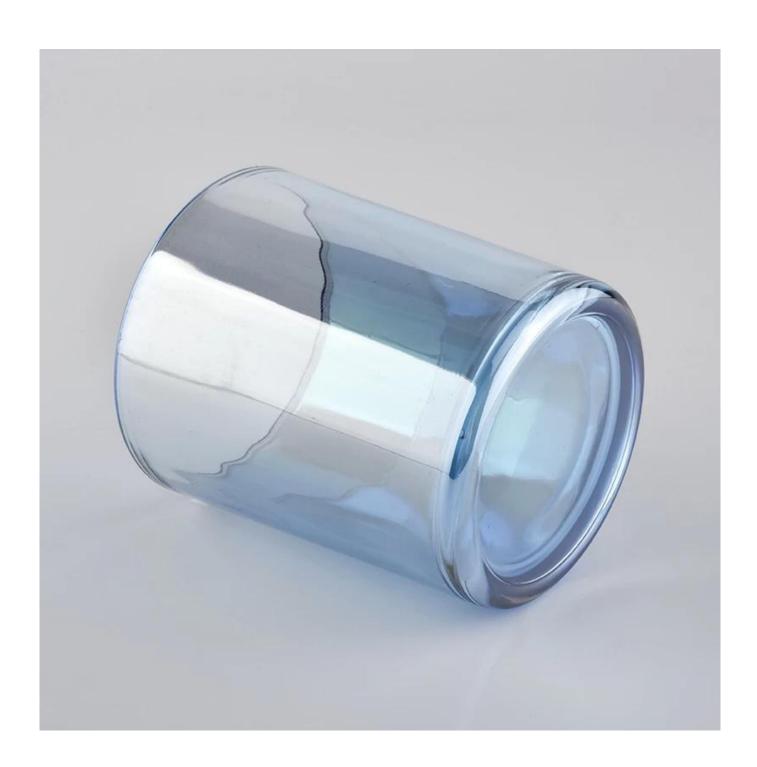

colorful iridescent glass candle jars manufacturer

| Measure(mm)    | SGXYT20061018 Top dia: 88mm Bottom dia: 81mm Height: 100mm Weight: 330g Capacity: 400ml colorful iridescent glass candle jars manufacturer |  |
|----------------|--------------------------------------------------------------------------------------------------------------------------------------------|--|
| Packing        | Normal packing, Individual gift box, PVC box, window box, color box, white box, et                                                         |  |
| Delivery time  | Within 35 days after the sample and order confirmed                                                                                        |  |
| Payment term   | 30% deposit by T/T in advance and the balance against the copy of B/L                                                                      |  |
| Shipment       | By sea,by air,by Express and your shipping agent is acceptable                                                                             |  |
| Usage Occasion | Home decor, Wedding Decoration, Wedding Favors, Decoration enhancement,                                                                    |  |