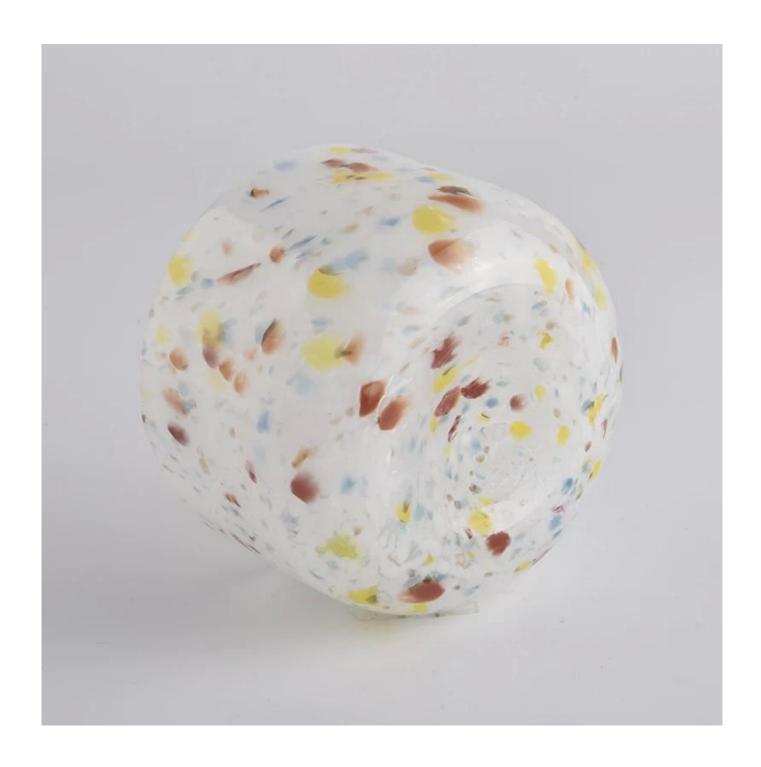

colorful hand made glass candle jars with round bottom

#### **Product Description**

All the pictures on this site are copyrighted by Sunny Glassware. Any unauthorized copy will

be regarded as copyright infringement.

This **candle bowl** is made of sodalime in high quality. It is suitable for all kinds of candle or soy wax. We can do any customized print on the glass. Finish MOQ is 3000pcs per design.

| Measure(mm)    | SGLYP20101502 Top dia: 100mm Bottom dia: 83mm Height:67mm Weight: 237g Capacity: 360ml |  |
|----------------|----------------------------------------------------------------------------------------|--|
| Packing        | Normal packing, Individual gift box, PVC box, window box, color box, white box, etc    |  |
| Delivery time  | Within 35 days after the sample and order confirmed                                    |  |
| Payment term   | 30% deposit by T/T in advance and the balance against the copy of B/L                  |  |
| Shipment       | By sea,by air,by Express and your shipping agent is acceptable                         |  |
| Usage Occasion | Home decor, Wedding Decoration, Wedding Favors, Decoration enhancement,                |  |