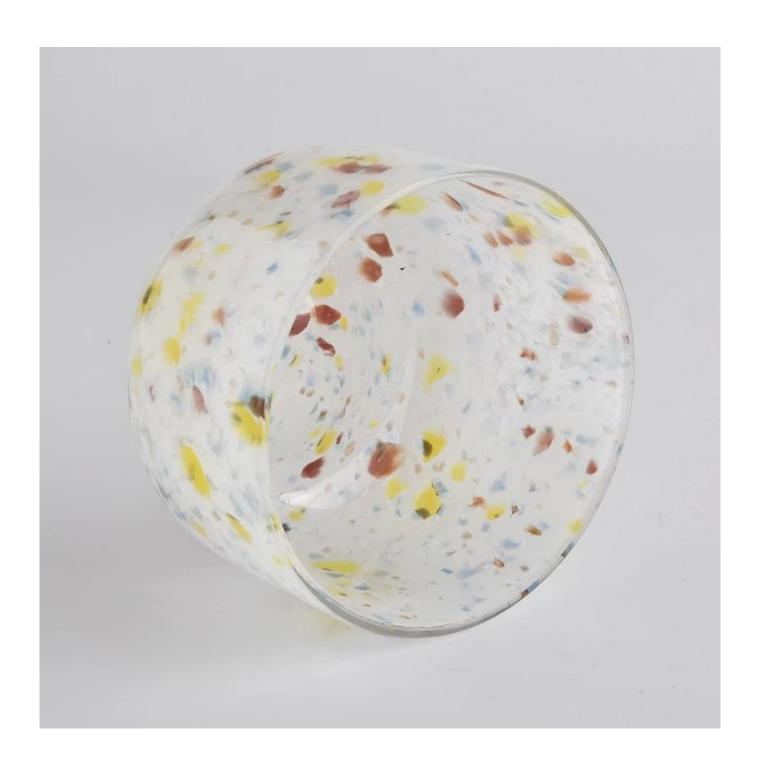

colorful hand made glass candle jars with round bottom

#### **Product Description**

All the pictures on this site are copyrighted by Sunny Glassware. Any unauthorized copy will

be regarded as copyright infringement.

This **candle bowl** is made of sodalime in high quality. It is suitable for all kinds of candle or soy wax. We can do any customized print on the glass. Finish MOQ is 3000pcs per design.

| Measure(mm)    | SGLYP20101502 Top dia: 100mm Bottom dia: 83mm Height:67mm Weight: 237g Capacity: 360ml |  |
|----------------|----------------------------------------------------------------------------------------|--|
| Packing        | Normal packing, Individual gift box, PVC box, window box, color box, white box, etc    |  |
| Delivery time  | Within 35 days after the sample and order confirmed                                    |  |
| Payment term   | 30% deposit by T/T in advance and the balance against the copy of B/L                  |  |
| Shipment       | By sea,by air,by Express and your shipping agent is acceptable                         |  |
| Usage Occasion | Home decor, Wedding Decoration, Wedding Favors, Decoration enhancement,                |  |