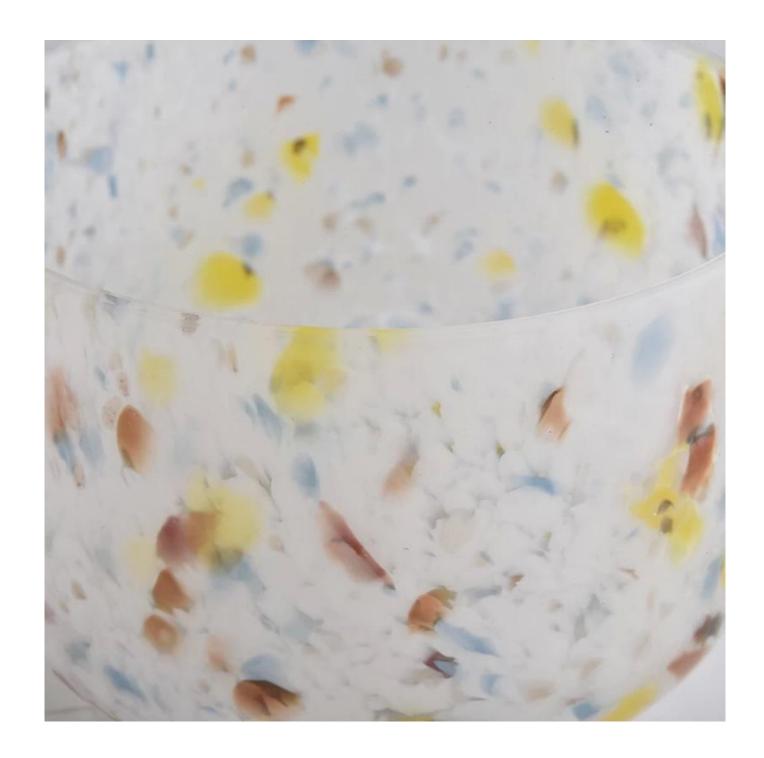

colorful hand made glass candle jars with round bottom

#### **Product Description**

All the pictures on this site are copyrighted by Sunny Glassware. Any unauthorized copy will

be regarded as copyright infringement.

This **candle bowl** is made of sodalime in high quality. It is suitable for all kinds of candle or soy wax. We can do any customized print on the glass. Finish MOQ is 3000pcs per design.