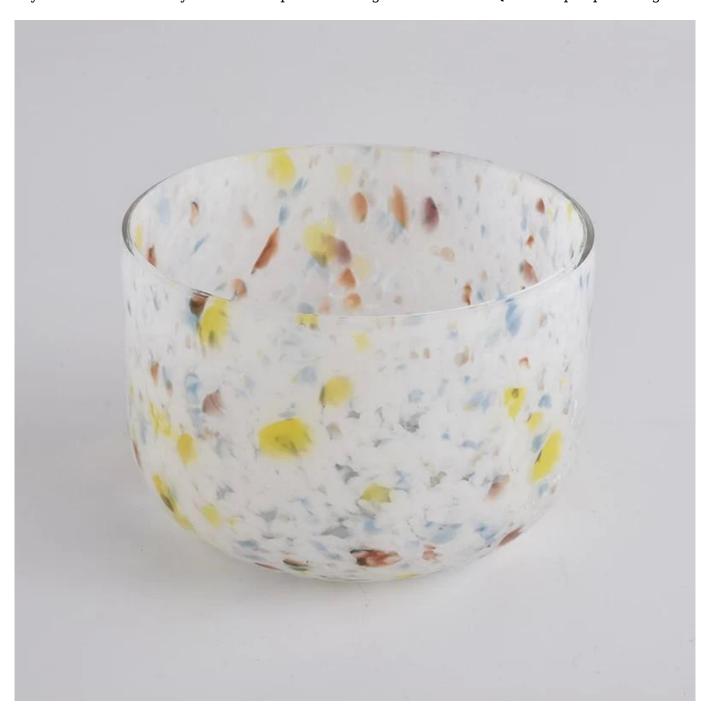

colorful hand made glass candle jars with round bottom

#### **Product Description**

All the pictures on this site are copyrighted by Sunny Glassware. Any unauthorized copy will

be regarded as copyright infringement.

This **candle bowl** is made of sodalime in high quality. It is suitable for all kinds of candle or soy wax. We can do any customized print on the glass. Finish MOQ is 3000pcs per design.

| Measure(mm)    | SGLYP20101502 Top dia: 100mm Bottom dia: 83mm Height:67mm Weight: 237g Capacity: 360ml |  |
|----------------|----------------------------------------------------------------------------------------|--|
| Packing        | Normal packing, Individual gift box, PVC box, window box, color box, white box, etc    |  |
| Delivery time  | Within 35 days after the sample and order confirmed                                    |  |
| Payment term   | 30% deposit by T/T in advance and the balance against the copy of B/L                  |  |
| Shipment       | By sea,by air,by Express and your shipping agent is acceptable                         |  |
| Usage Occasion | Home decor, Wedding Decoration, Wedding Favors, Decoration enhancement,                |  |