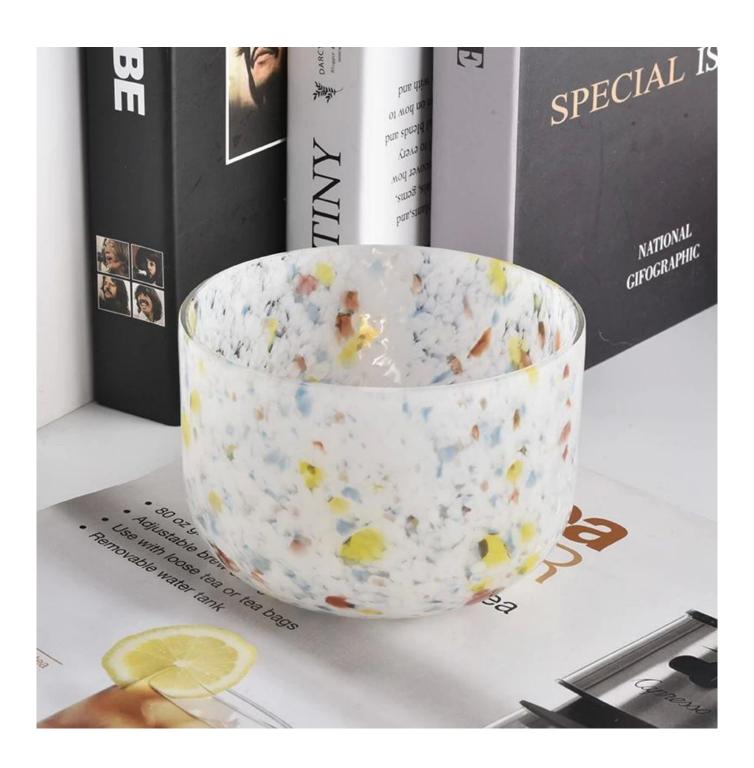

colorful hand made glass candle jars with round bottom

#### **Product Description**

All the pictures on this site are copyrighted by Sunny Glassware. Any unauthorized copy will

be regarded as copyright infringement.

This **candle bowl** is made of sodalime in high quality. It is suitable for all kinds of candle or soy wax. We can do any customized print on the glass. Finish MOQ is 3000pcs per design.

| Measure(mm)    | SGLYP20101502 Top dia: 100mm Bottom dia: 83mm Height:67mm Weight: 237g Capacity: 360ml |  |
|----------------|----------------------------------------------------------------------------------------|--|
| Packing        | Normal packing, Individual gift box, PVC box, window box, color box, white box, etc    |  |
| Delivery time  | Within 35 days after the sample and order confirmed                                    |  |
| Payment term   | 30% deposit by T/T in advance and the balance against the copy of B/L                  |  |
| Shipment       | By sea,by air,by Express and your shipping agent is acceptable                         |  |
| Usage Occasion | Home decor, Wedding Decoration, Wedding Favors, Decoration enhancement,                |  |