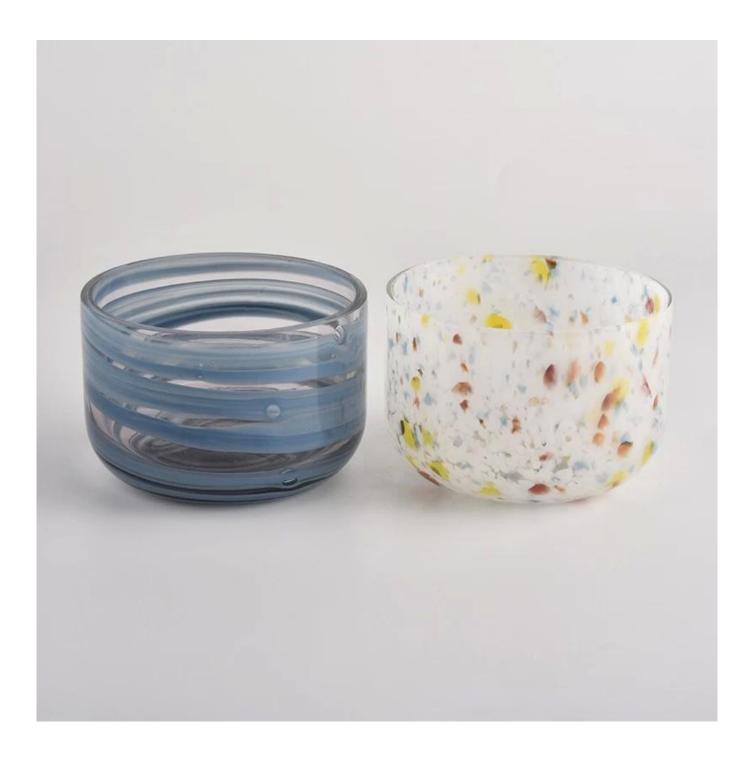

colorful hand made glass candle jars with round bottom

#### **Product Description**

All the pictures on this site are copyrighted by Sunny Glassware. Any unauthorized copy will

be regarded as copyright infringement.

This **candle bowl** is made of sodalime in high quality. It is suitable for all kinds of candle or soy wax. We can do any customized print on the glass. Finish MOQ is 3000pcs per design.

| Measure(mm)    | SGLYP20101502 Top dia: 100mm Bottom dia: 83mm Height:67mm Weight: 237g Capacity: 360ml |  |
|----------------|----------------------------------------------------------------------------------------|--|
| Packing        | Normal packing, Individual gift box, PVC box, window box, color box, white box, etc    |  |
| Delivery time  | Within 35 days after the sample and order confirmed                                    |  |
| Payment term   | 30% deposit by T/T in advance and the balance against the copy of B/L                  |  |
| Shipment       | By sea,by air,by Express and your shipping agent is acceptable                         |  |
| Usage Occasion | Home decor, Wedding Decoration, Wedding Favors, Decoration enhancement,                |  |