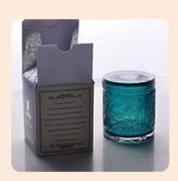

colorful hand made glass candle jars with round bottom

#### **Product Description**

All the pictures on this site are copyrighted by Sunny Glassware. Any unauthorized copy will

be regarded as copyright infringement.

This **candle bowl** is made of sodalime in high quality. It is suitable for all kinds of candle or soy wax. We can do any customized print on the glass. Finish MOQ is 3000pcs per design.