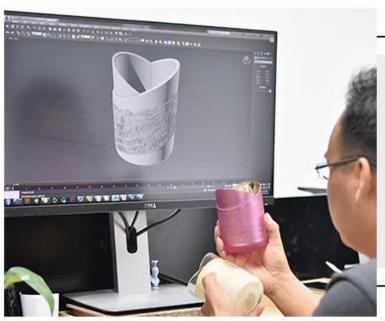

andle jar | rs with sanded | l bottom |
|-------------------------|------------|----------------|----------|
|                         |            |                |          |
|                         |            |                |          |
|                         |            |                |          |
|                         |            |                |          |
|                         |            |                |          |
|                         |            |                |          |
|                         |            |                |          |
|                         |            |                |          |
|                         |            |                |          |
|                         |            |                |          |



### Achieve Customers' Ideas

get your ideas becoming creative fragrance products and

sell them very well

## Award-winning Design Team

won the trust of many upscale brands





## Excellent After-service

problem solved within 24 hours

### **Product Description**

This  ${\bf ceramic}\ {\bf candle}\ {\bf jars}$  is designed by Sunny Glassware own team. Customized sizes and colors are acceptable.

All the images on this site are copyrighted by Sunny Glassware. Any unauthorized reprinting will be regarded as copyright infringement.







| Product name   | colorful glazed ceramic candle jars with sanded bottom                                            |  |  |
|----------------|---------------------------------------------------------------------------------------------------|--|--|
|