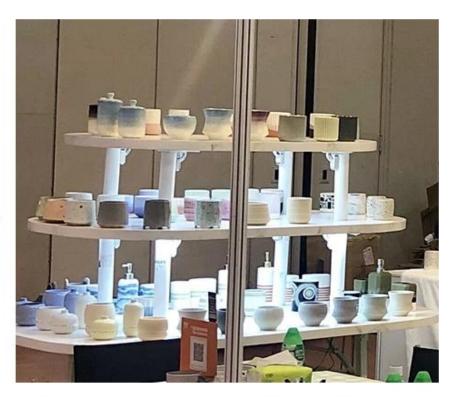

## Award-winning Design Team

won the trust of many upscale brands

### **Product Description**

This  ${\bf ceramic}\ {\bf candle}\ {\bf jars}$  is designed by Sunny Glassware own team. Customized sizes and colors are acceptable.

All the images on this site are copyrighted by Sunny Glassware. Any unauthorized reprinting will be regarded as copyright infringement.

| Product name   | colorful glazed ceramic candle jars with sanded bottom                                            |  |  |
|----------------|---------------------------------------------------------------------------------------------------|--|--|
| Sample time    | <ol> <li>5 days if at exist shaped and size</li> <li>15 days if need new shape or size</li> </ol> |  |  |
| Measure(mm)    | Top dia: 90 mm Bottom dia: 50 mm Height:100mm Weight: 263g Capacity: 430ml                        |  |  |
| Packing        | Normal packing,Individual gift box, PVC box, window box, color box, white box, etc                |  |  |
| Delivery time  | Within 35 days after the sample and order confirmed                                               |  |  |
| Payment term   | 30% deposit by T/T in advance and the balance against the copy of B/L                             |  |  |
| Shipment       | By sea,by air,by Express and your shipping agent is acceptable                                    |  |  |
| Usage Occasion | Home decor, Wedding Decoration, Wedding Favors, Decoration enhancement,                           |  |  |