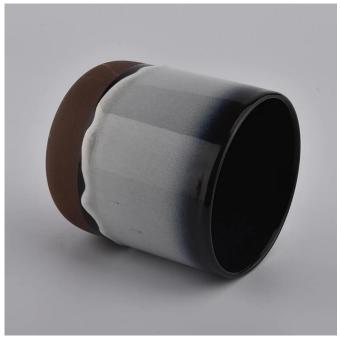

| colorful glazed ceramic | candle jar | rs with sanded | l bottom |
|-------------------------|------------|----------------|----------|
|                         |            |                |          |
|                         |            |                |          |
|                         |            |                |          |
|                         |            |                |          |
|                         |            |                |          |
|                         |            |                |          |
|                         |            |                |          |
|                         |            |                |          |
|                         |            |                |          |
|                         |            |                |          |

### **Product Description**

This  ${\bf ceramic}\ {\bf candle}\ {\bf jars}$  is designed by Sunny Glassware own team. Customized sizes and colors are acceptable.

All the images on this site are copyrighted by Sunny Glassware. Any unauthorized reprinting will be regarded as copyright infringement.

| Product name   | colorful glazed ceramic candle jars with sanded bottom                                            |  |  |
|----------------|---------------------------------------------------------------------------------------------------|--|--|
| Sample time    | <ol> <li>5 days if at exist shaped and size</li> <li>15 days if need new shape or size</li> </ol> |  |  |
| Measure(mm)    | Top dia: 90 mm Bottom dia: 50 mm Height:100mm Weight: 263g Capacity: 430ml                        |  |  |
| Packing        | Normal packing,Individual gift box, PVC box, window box, color box, white box, etc                |  |  |
| Delivery time  | Within 35 days after the sample and order confirmed                                               |  |  |
| Payment term   | 30% deposit by T/T in advance and the balance against the copy of B/L                             |  |  |
| Shipment       | By sea,by air,by Express and your shipping agent is acceptable                                    |  |  |
| Usage Occasion | Home decor, Wedding Decoration, Wedding Favors, Decoration enhancement,                           |  |  |