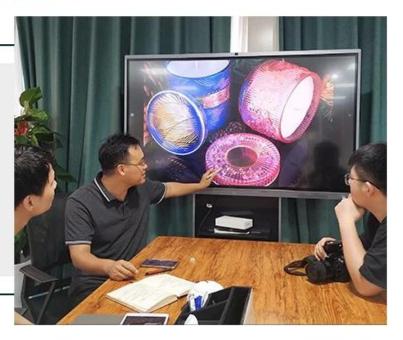

|                         |            |                |          |
|                         |            |                |          |
|                         |            |                |          |
|                         |            |                |          |
|                         |            |                |          |
|                         |            |                |          |
|                         |            |                |          |
|                         |            |                |          |
|                         |            |                |          |



### Achieve Customers' Ideas

get your ideas becoming creative fragrance products and

sell them very well

## Award-winning Design Team

won the trust of many upscale brands





## Excellent After-service

problem solved within 24 hours

### **Product Description**

This  ${\bf ceramic}\ {\bf candle}\ {\bf jars}$  is designed by Sunny Glassware own team. Customized sizes and colors are acceptable.

All the images on this site are copyrighted by Sunny Glassware. Any unauthorized reprinting will be regarded as copyright infringement.







| Product name   | colorful glazed ceramic candle jars with sanded bottom                                            |  |  |
|----------------|---------------------------------------------------------------------------------------------------|--|--|
| Sample time    | <ol> <li>5 days if at exist shaped and size</li> <li>15 days if need new shape or size</li> </ol> |  |  |
| Measure(mm)    | Top dia: 90 mm Bottom dia: 50 mm He