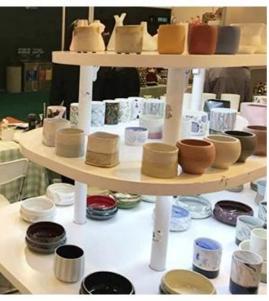

## Award-winning Design Team

won the trust of many upscale brands

### **Product Description**

This  ${\bf ceramic}\ {\bf candle}\ {\bf jars}$  is designed by Sunny Glassware own team. Customized sizes and colors are acceptable.

All the images on this site are copyrighted by Sunny Glassware. Any unauthorized reprinting will be regarded as copyright infringement.

| Product name   | colorful glazed ceramic candle jars with sanded bottom                                            |  |  |
|----------------|---------------------------------------------------------------------------------------------------|--|--|
| Sample time    | <ol> <li>5 days if at exist shaped and size</li> <li>15 days if need new shape or size</li> </ol> |  |  |
| Measure(mm)    | Top dia: 90 mm Bottom dia: 50 mm Height:100mm Weight: 263g Capacity: 430ml                        |  |  |
| Packing        | Normal packing,Individual gift box, PVC box, window box, color box, white box, etc                |  |  |
| Delivery time  | Within 35 days after the sample and order confirmed                                               |  |  |
| Payment term   | 30% deposit by T/T in advance and the balance against the copy of B/L                             |  |  |
| Shipment       | By sea,by air,by Express and your shipping agent is acceptable                                    |  |  |
| Usage Occasion | Home decor, Wedding Decoration, Wedding Favors, Decoration enhancement,                           |  |  |