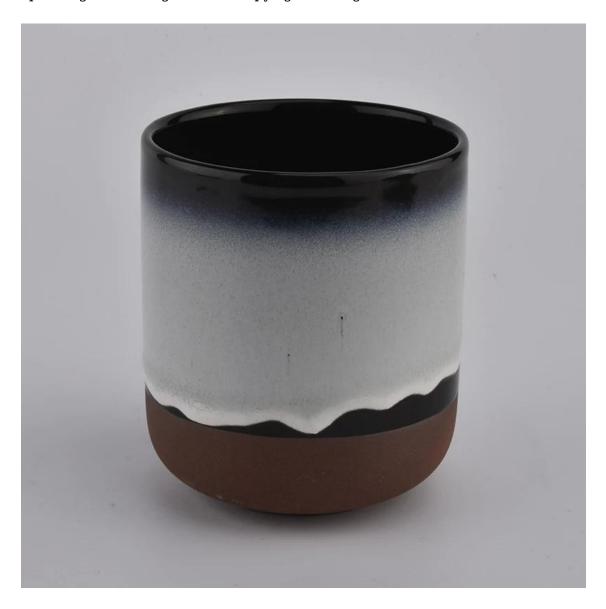

| colorful glazed ceramic | candle jar | rs with sanded | l bottom |
|-------------------------|------------|----------------|----------|
|                         |            |                |          |
|                         |            |                |          |
|                         |            |                |          |
|                         |            |                |          |
|                         |            |                |          |
|                         |            |                |          |
|                         |            |                |          |
|                         |            |                |          |
|                         |            |                |          |
|                         |            |                |          |

### **Product Description**

This  ${\bf ceramic}\ {\bf candle}\ {\bf jars}$  is designed by Sunny Glassware own team. Customized sizes and colors are acceptable.

All the images on this site are copyrighted by Sunny Glassware. Any unauthorized reprinting will be regarded as copyright infringement.

| Product name   | colorful glazed ceramic candle jars with sanded bottom                                            |  |  |
|----------------|---------------------------------------------------------------------------------------------------|--|--|
| Sample time    | <ol> <li>5 days if at exist shaped and size</li> <li>15 days if need new shape or size</li> </ol> |  |  |
| Measure(mm)    | Top dia: 90 mm Bottom dia: 50 mm Height:100mm Weight: 263g Capacity: 430ml                        |  |  |
| Packing        | Normal packing,Individual gift box, PVC box, window box, color box, white box, etc                |  |  |
| Delivery time  | Within 35 days after the sample and order confirmed                                               |  |  |
| Payment term   | 30% deposit by T/T in advance and the balance against the copy of B/L                             |  |  |
| Shipment       | By sea,by air,by Express and your shipping agent is acceptable                                    |  |  |
| Usage Occasion | Home decor, Wedding Decoration, Wedding Favors, Decoration enhancement,                           |  |  |