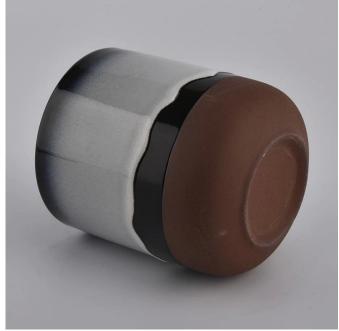

| colorful glazed ceramic | candle jar | rs with sanded | l bottom |
|-------------------------|------------|----------------|----------|
|                         |            |                |          |
|                         |            |                |          |
|                         |            |                |          |
|                         |            |                |          |
|                         |            |                |          |
|                         |            |                |          |
|                         |            |                |          |
|                         |            |                |          |
|                         |            |                |          |
|                         |            |                |          |

### **Product Description**

This  ${\bf ceramic}\ {\bf candle}\ {\bf jars}$  is designed by Sunny Glassware own team. Customized sizes and colors are acceptable.

All the images on this site are copyrighted by Sunny Glassware. Any unauthorized reprinting will be regarded as copyright infringement.

| Product name   | colorful glazed ceramic candle jars with sanded bottom                                            |  |  |
|----------------|---------------------------------------------------------------------------------------------------|--|--|
| Sample time    | <ol> <li>5 days if at exist shaped and size</li> <li>15 days if need new shape or size</li> </ol> |  |  |
| Measure(mm)    | Top dia: 90 mm Bottom dia: 50 mm Height:100mm Weight: 263g Capacity: 430ml                        |  |  |
| Packing        | Normal packing,Individual gift box, PVC box, window box, color box, white box, etc                |  |  |
| Delivery time  | Within 35 days after the sample and order confirmed                                               |  |  |
| Payment term   | 30% deposit by T/T in advance and the balance against the copy of B/L                             |  |  |
| Shipment       | By sea,by air,by Express and your shipping agent is acceptable                                    |  |  |
| Usage Occasion | Home decor, Wedding Decoration, Wedding Favors, Decoration enhancement,                           |  |  |