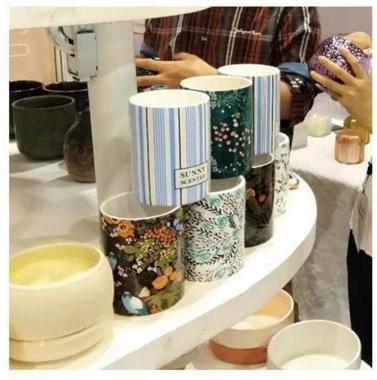

### **Product Description**

This  ${\bf ceramic}\ {\bf candle}\ {\bf jars}$  is designed by Sunny Glassware own team. Customized sizes and colors are acceptable.

All the images on this site are copyrighted by Sunny Glassware. Any unauthorized reprinting will be regarded as copyright infringement.

| Product name   | colorful glazed ceramic candle jars with sanded bottom                                            |  |  |
|----------------|---------------------------------------------------------------------------------------------------|--|--|
| Sample time    | <ol> <li>5 days if at exist shaped and size</li> <li>15 days if need new shape or size</li> </ol> |  |  |
| Measure(mm)    | Top dia: 90 mm Bottom dia: 50 mm Height:100mm Weight: 263g Capacity: 430ml                        |  |  |
| Packing        | Normal packing,Individual gift box, PVC box, window box, color box, white box, etc                |  |  |
| Delivery time  | Within 35 days after the sample and order confirmed                                               |  |  |
| Payment term   | 30% deposit by T/T in advance and the balance against the copy of B/L                             |  |  |
| Shipment       | By sea,by air,by Express and your shipping agent is acceptable                                    |  |  |
| Usage Occasion | Home decor, Wedding Decoration, Wedding Favors, Decoration enhancement,                           |  |  |