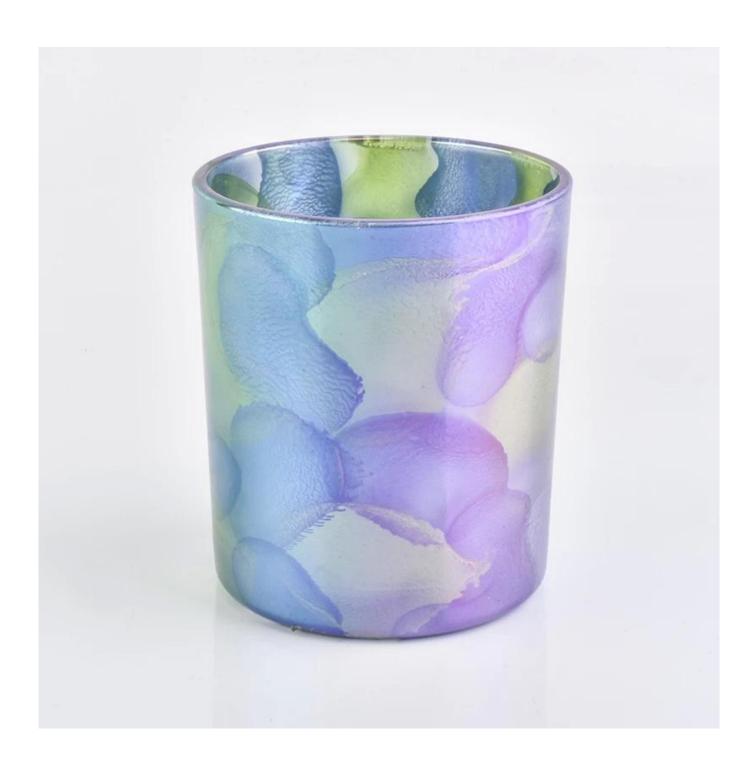

colorful glass container candle jar, empty glass candle holder for home decor

## **Product Description**

| Product name   | 1colorful glass container candle jar, empty glass candle holder for home decor               |  |  |
|----------------|----------------------------------------------------------------------------------------------|--|--|
| Specification  | Top dia: 88mm Bottom dia: 83mm Height: 100mm Weight: 390g Capacity: 395ml                    |  |  |
| Sample time    | 5 days if at exist shaped and size of glass     1. 5 days if need new shape or size of glass |  |  |
| Packing        | Normal packing, Individual gift box, PVC box, window box, color box, white box, etc          |  |  |
| Delivery time  | Within 35 days after the sample and order confirmed                                          |  |  |
| Payment term   | 30% deposit by T/T in advance and the balance against the copy of B/L                        |  |  |
| Shipment       | By sea,by air,by Express and your shipping agent is acceptable                               |  |  |
| Usage Occasion | Home decor, Wedding Decoration, Wedding Favors, Decoration enhancement,                      |  |  |