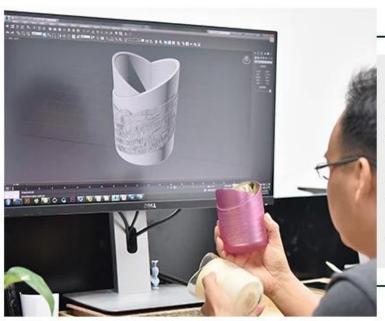

colorful glass container candle jar, empty glass candle holder for home decor



# Achieve Customers' Ideas

get your ideas becoming creative fragrance products and

sell them very well

# Award-winning Design Team

won the trust of many upscale brands





# Excellent After-service

problem solved within 24 hours

## **Product Description**

| Product name   | 1colorful glass container candle jar, empty glass candle holder for home decor               |  |  |
|----------------|----------------------------------------------------------------------------------------------|--|--|
| Specification  | Top dia: 88mm Bottom dia: 83mm Height: 100mm Weight: 390g Capacity: 395ml                    |  |  |
| Sample time    | 5 days if at exist shaped and size of glass     1. 5 days if need new shape or size of glass |  |  |
| Packing        | Normal packing, Individual gift box