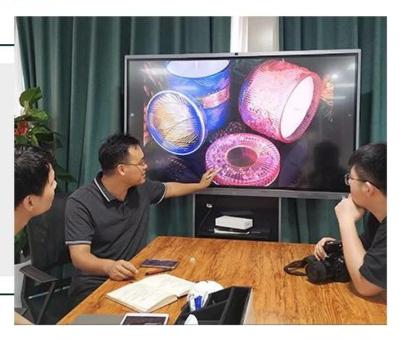

colorful glass container candle jar, empty glass candle holder for home decor



# Achieve Customers' Ideas

get your ideas becoming creative fragrance products and

sell them very well

# Award-winning Design Team

won the trust of many upscale brands





# Excellent After-service

problem solved within 24 hours

## **Product Description**

| Product name   | 1colorful glass container candle jar, empty glass candle holder for home decor               |  |  |
|----------------|----------------------------------------------------------------------------------------------|--|--|
| Specification  | Top dia: 88mm Bottom dia: 83mm Height: 100mm Weight: 390g Capacity: 395ml                    |  |  |
| Sample time    | 5 days if at exist shaped and size of glass     1. 5 days if need new shape or size of glass |  |  |
| Packing        | Normal packing, Individual gift box, PVC box, window box, color box, white box, etc          |  |  |
| Delivery time  | Within 35 days after the sample and order confirmed