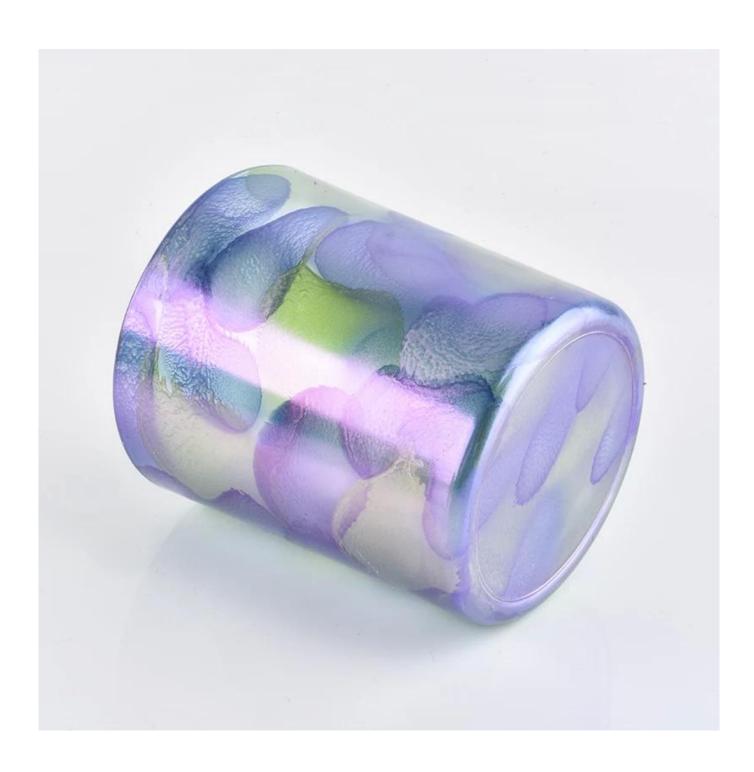

colorful glass container candle jar, empty glass candle holder for home decor

## **Product Description**

| Product name   | 1colorful glass container candle jar, empty glass candle holder for home decor               |  |  |
|----------------|----------------------------------------------------------------------------------------------|--|--|
| Specification  | Top dia: 88mm Bottom dia: 83mm Height: 100mm Weight: 390g Capacity: 395ml                    |  |  |
| Sample time    | 5 days if at exist shaped and size of glass     1. 5 days if need new shape or size of glass |  |  |
| Packing        | Normal packing, Individual gift box, PVC box, window box, color box, white box, etc          |  |  |
| Delivery time  | Within 35 days after the sample and order confirmed                                          |  |  |
| Payment term   | 30% deposit by T/T in advance and the balance against the copy of B/L                        |  |  |
| Shipment       | By sea,by air,by Express and your shipping agent is acceptable                               |  |  |
| Usage Occasion | Home decor, Wedding Decoration, Wedding Favors, Decoration enhancement,                      |  |  |