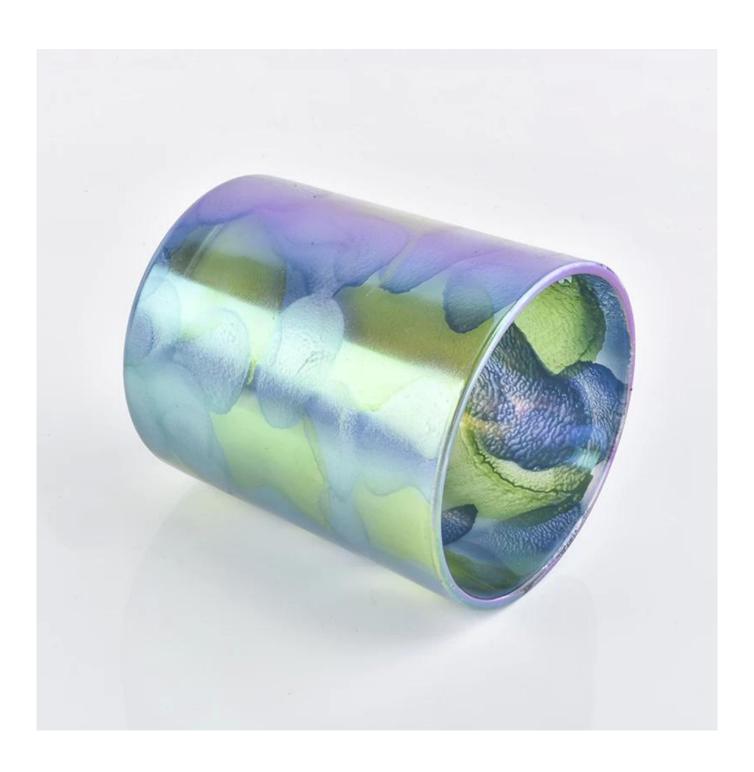

colorful glass container candle jar, empty glass candle holder for home decor

## **Product Description**

| Product name   | 1colorful glass container candle jar, empty glass candle holder for home decor               |  |  |
|----------------|----------------------------------------------------------------------------------------------|--|--|
| Specification  | Top dia: 88mm Bottom dia: 83mm Height: 100mm Weight: 390g Capacity: 395ml                    |  |  |
| Sample time    | 5 days if at exist shaped and size of glass     1. 5 days if need new shape or size of glass |  |  |
| Packing        | Normal packing, Individual gift box, PVC box, window box, color box, white box, etc          |  |  |
| Delivery time  | Within 35 days after the sample and order confirmed                                          |  |  |
| Payment term   | 30% deposit by T/T in advance and the balance against the copy of B/L                        |  |  |
| Shipment       | By sea,by air,by Express and your shipping agent is acceptable                               |  |  |
| Usage Occasion | Home decor, Wedding Decoration, Wedding Favors, Decoration enhancement,                      |  |  |