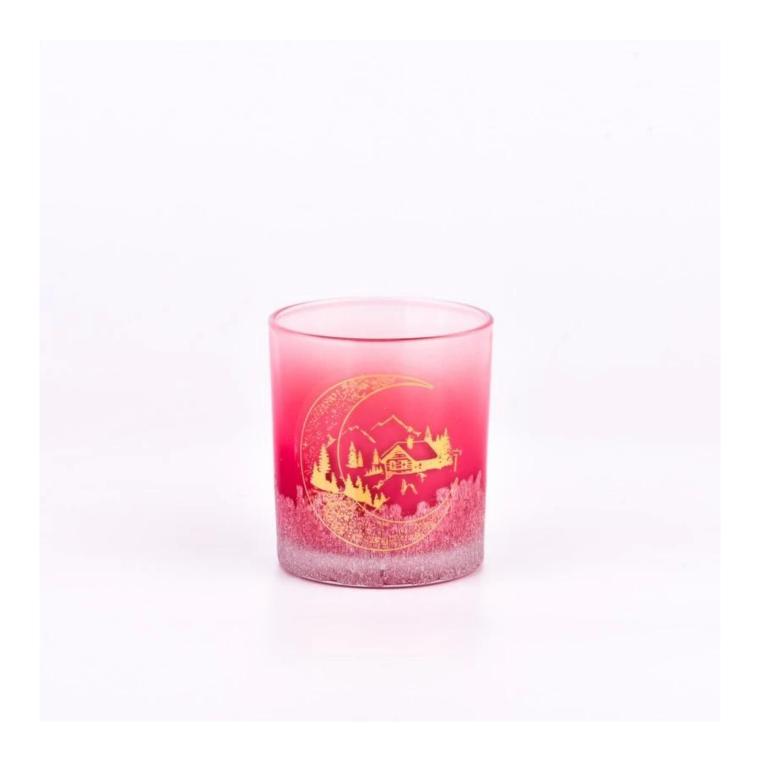

# colorful frosted glass candle jars for 8oz candle filling

# product description

| product<br>name   | colorful frosted glass candle jars for 8oz candle filling                                      |
|-------------------|------------------------------------------------------------------------------------------------|
| Sample time       | 1. 5 days if there is glass shape and size 2. 15 days, if you need new shapes and sizes glass  |
| Measure           | Item No.:SGHY23062019 Top dia: 80mm Bottom dia: 75mm Height: 90mm Weight: 268g Capacity: 305ml |
| Packing           | Normal packing, Individual gift box, PVC box, window box, color box, white box, etc            |
| Delivery<br>time  | Within 35 days after the sample and order confirmed                                            |
| Payment<br>term   | 30% deposit by T/T in advance and the balance against the copy of B/L                          |
| Shipment          | By sea,by air,by Express and your shipping agent is acceptable                                 |
| Usage<br>Occasion | Home decor,Wedding Decoration,Wedding Favors,Decoration enhancement,                           |

Unusual shapes and simple style-perfect for presenting your style in any room. Quality, impressive style and these <u>glass candle jar</u> so very gift worthy.

This gorgeous glass candle jar matches with any home decoration furniture, for example, dining table, cooking bench, dressing table, tea table, coffee bar and bookshelves. It is also easy going with restaurants and hotels. When the candle is lighted, the room is filled with aroma!

This decorative candle jar is the perfect gift for friendship and makes a elegance high-end gift for your loved ones. Everyone will appreciate the craftsmanship quality of this exquisite glass candle jar.