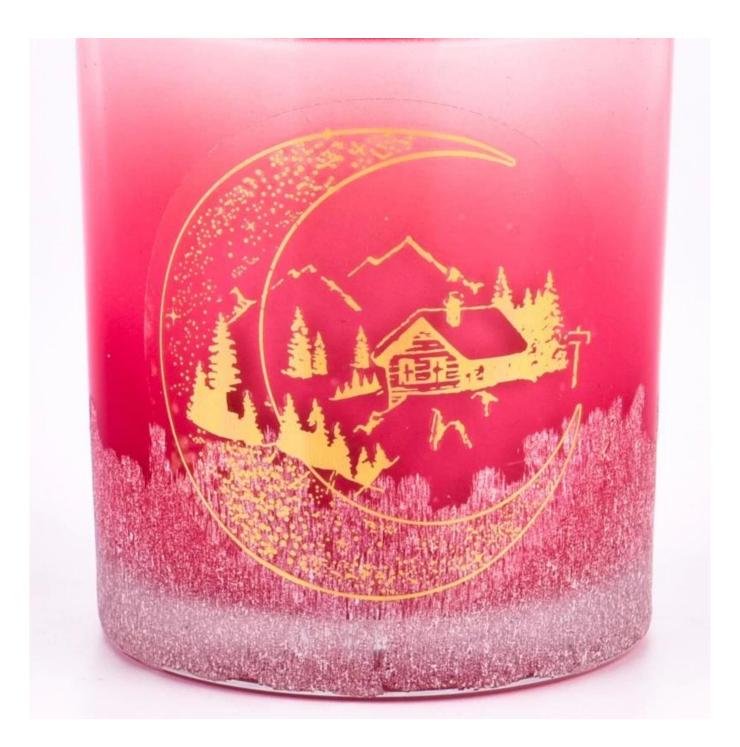

# colorful frosted glass candle jars for 8oz candle filling

# product description

| product<br>name   | colorful frosted glass candle jars for 8oz candle filling                                      |
|-------------------|------------------------------------------------------------------------------------------------|
| Sample time       | 1. 5 days if there is glass shape and size 2. 15 days, if you need new shapes and sizes glass  |
| Measure           | Item No.:SGHY23062019 Top dia: 80mm Bottom dia: 75mm Height: 90mm Weight: 268g Capacity: 305ml |
| Packing           | Normal packing, Individual gift box, PVC box, window box, color box, white box, etc            |
| Delivery<br>time  | Within 35 days after the sample and order confirmed                                            |
| Payment<br>term   | 30% deposit by T/T in advance and the balance against the copy of B/L                          |
| Shipment          | By sea,by air,by Express and your shipping agent is acceptable                                 |
| Usage<br>Occasion | Home decor,Wedding Decoration,Wedding Favors,Decoration enhancement,                           |

Unusual shapes and simple style-perfect for presenting your style in any room. Quality, impressive style and these <u>glass candle jar</u> so very gift worthy.

This gorgeous glass candle jar matches with any home decoration furniture, for example, dining table, cooking bench, dressing table, tea table, coffee bar and bookshelves. It is also easy going with restaurants and hotels. When the candle is lighted, the room is filled with aroma!

This decorative candle jar is the perfect gift for friendship and makes a elegance high-end gift for your loved ones. Everyone will appreciate the craftsmanship quality of this exquisite glass candle jar.