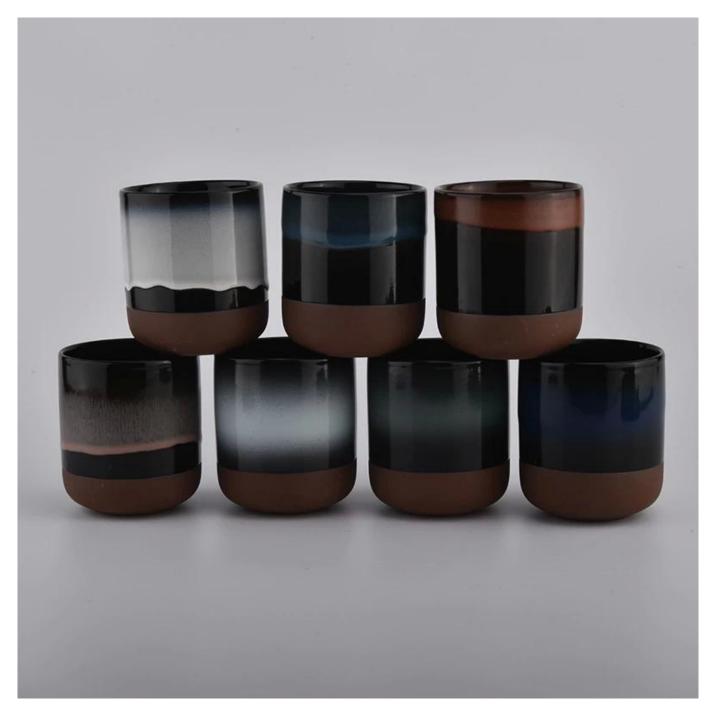

colorful decorative candle holders ceramic jars for home decor

### **Product Description**

This **concrete candle jar** with is designed by our award wining designers! It looks very original for the eyes, I pesonally think it is a great candle holder fixed on your fireplace.

All the pictures on this site are copyrighted by Sunny Glassware. Any unauthorized copy will be regarded as copyright infringement.

| Product name | colorful decorative candle holders ceramic jars for home decor                                         |
|--------------|--------------------------------------------------------------------------------------------------------|
| Sample time  | <ol> <li>5 days if at exist shaped and size</li> <li>15 days if need new shape or size</li> </ol>      |
| Measure(mm)  | SGMK20111808<br>Top dia: 90 mm<br>Bottom dia: 50 mm<br>Height:100mm<br>Weight: 263g<br>Capacity: 430ml |