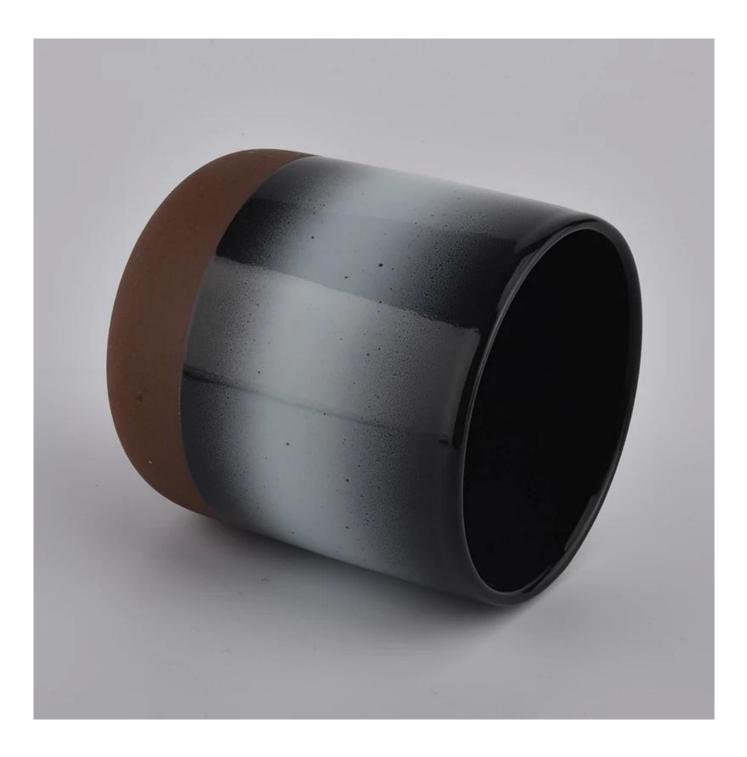

colorful decorative candle holders ceramic jars for home decor

### **Product Description**

This **concrete candle jar** with is designed by our award wining designers! It looks very original for the eyes, I pesonally think it is a great candle holder fixed on your fireplace.

All the pictures on this site are copyrighted by Sunny Glassware. Any unauthorized copy will be regarded as copyright infringement.

| Product name | colorful decorative candle holders ceramic jars for home decor                                         |
|--------------|--------------------------------------------------------------------------------------------------------|
| Sample time  | <ol> <li>5 days if at exist shaped and size</li> <li>15 days if need new shape or size</li> </ol>      |
| Measure(mm)  | SGMK20111808<br>Top dia: 90 mm<br>Bottom dia: 50 mm<br>Height:100mm<br>Weight: 263g<br>Capacity: 430ml |