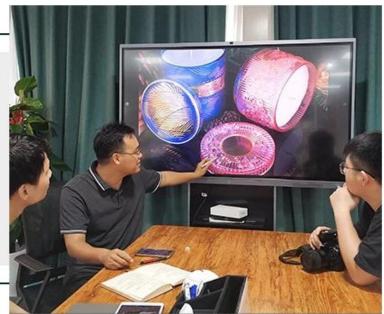

colorful decorative candle holders ceramic jars for home decor



## Achieve Customers' Ideas

get your ideas becoming creative fragrance products and

### sell them very well

### Award-winning Design Team

won the trust of many upscale brands





### Excellent After-service

problem solved within 24 hours

### **Product Description**

This **concrete candle jar** with is designed by our award wining designers! It looks very original for the eyes, I pesonally think it is a great candle holder fixed on your fireplace.

All the pictures on this site are copyrighted by Sunny Glassware. Any unauthorized copy will be regarded as copyright infringement.









| Product name | colorful decorative candle holders ceramic jars for home decor                                         |
|--------------|--------------------------------------------------------------------------------------------------------|
| Sample time  | <ol> <li>5 days if at exist shaped and size</li> <li>15 days if need new shape or size</li> </ol>      |
| Measure(mm)