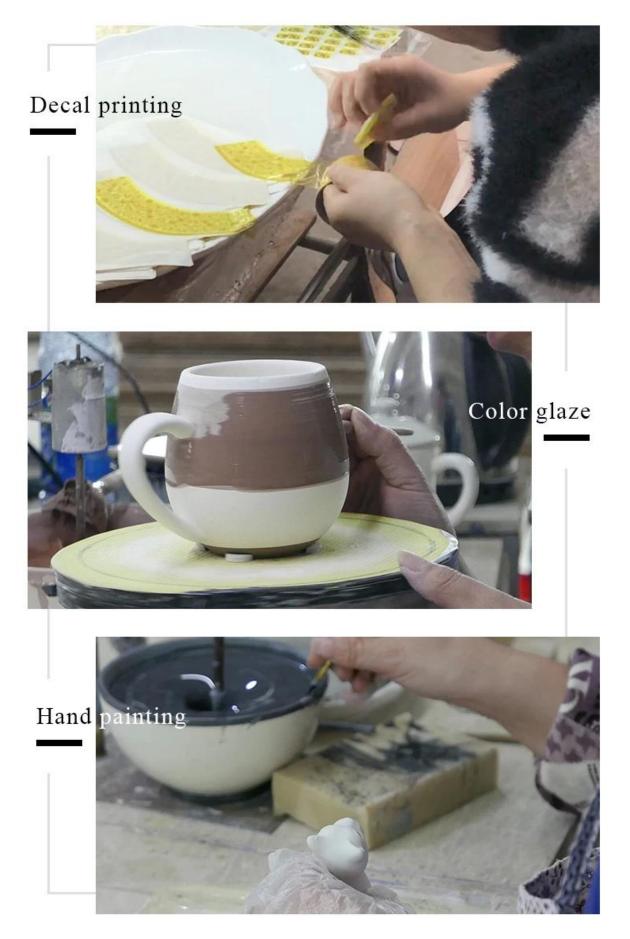

mm)  | SGMK20111808<br>Top dia: 90 mm<br>Bottom dia: 50 mm<br>Height:100mm<br>Weight: 263g<br>Capacity: 430ml |

| Packing        | Normal packing,Individual gift box, PVC box,<br>window box, color box, white box, etc |
|----------------|---------------------------------------------------------------------------------------|
| Delivery time  | Within 35 days after the sample and order confirmed                                   |
| Payment term   | 30% deposit by T/T in advance and the balance against the copy of B/L                 |
| Shipment       | By sea,by air,by Express and your shipping agent is acceptable                        |
| Usage Occasion | Home decor,Wedding Decoration,Wedding<br>Favors,Decoration enhancement,               |

**Process Craft** 

## **DEEP PROCESSING**



#### Service Story

Someone ask me, why Sunny Glassware is **the supplier of 80% fragrance brands in the United State**, take a second to listen to my story about<u>candle holders</u> order, you will understand Sunny always stay with you whatever it happens.

Last summer was really a great experience to us, J placed a big order with mass candle holders to Sunny Glassware at August 2018, everyone was so exciting and wanted to make it perfect .



Everything goes very well at the beginning, fast move, perfect communication, all is good. A small accessory became a big bomb which is out of our expectation, J wanted us to buy this small accessory in China but he told us this is a very difficult stuff, we digged 7 factories and one of them told us they can produce it. We are happy to know that