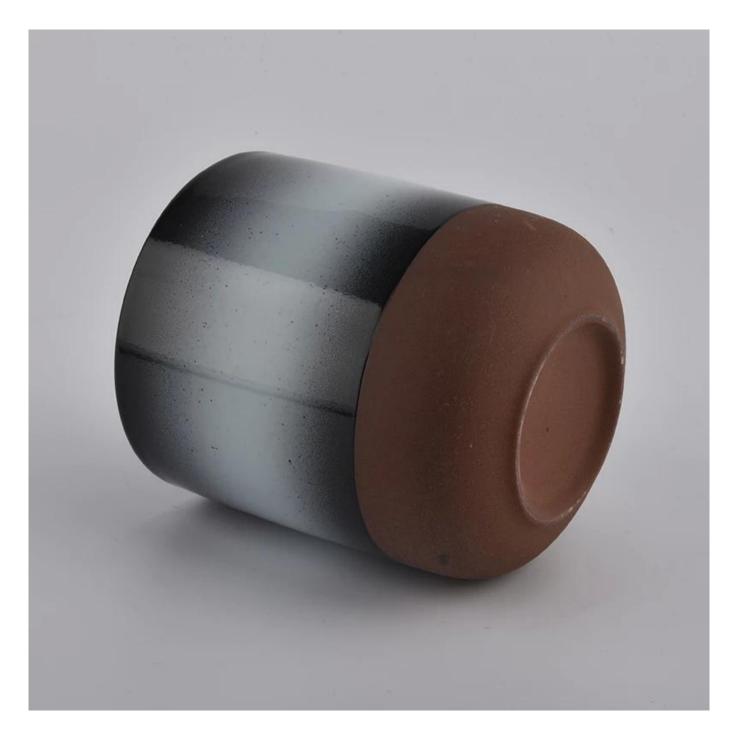

colorful decorative candle holders ceramic jars for home decor

### **Product Description**

This **concrete candle jar** with is designed by our award wining designers! It looks very original for the eyes, I pesonally think it is a great candle holder fixed on your fireplace.

All the pictures on this site are copyrighted by Sunny Glassware. Any unauthorized copy will be regarded as copyright infringement.

| Product name | colorful decorative candle holders ceramic jars for home decor                                         |
|--------------|--------------------------------------------------------------------------------------------------------|
| Sample time  | <ol> <li>5 days if at exist shaped and size</li> <li>15 days if need new shape or size</li> </ol>      |
| Measure(mm)  | SGMK20111808<br>Top dia: 90 mm<br>Bottom dia: 50 mm<br>Height:100mm<br>Weight: 263g<br>Capacity: 430ml |