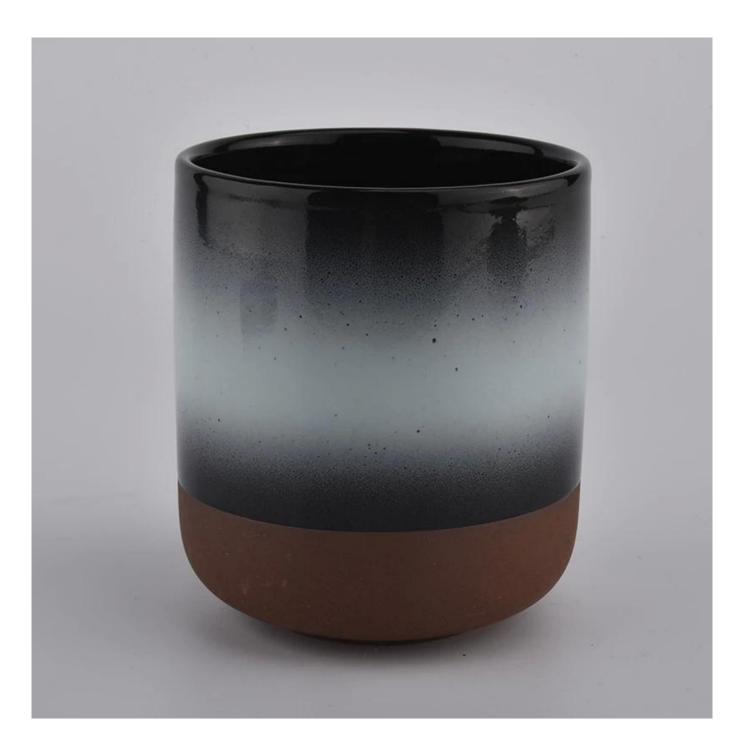

colorful decorative candle holders ceramic jars for home decor

### **Product Description**

This **concrete candle jar** with is designed by our award wining designers! It looks very original for the eyes, I pesonally think it is a great candle holder fixed on your fireplace.

All the pictures on this site are copyrighted by Sunny Glassware. Any unauthorized copy will be regarded as copyright infringement.

| Product name | colorful decorative candle holders ceramic jars for home decor                                         |
|--------------|--------------------------------------------------------------------------------------------------------|
| Sample time  | <ol> <li>5 days if at exist shaped and size</li> <li>15 days if need new shape or size</li> </ol>      |
| Measure(mm)  | SGMK20111808<br>Top dia: 90 mm<br>Bottom dia: 50 mm<br>Height:100mm<br>Weight: 263g<br>Capacity: 430ml |