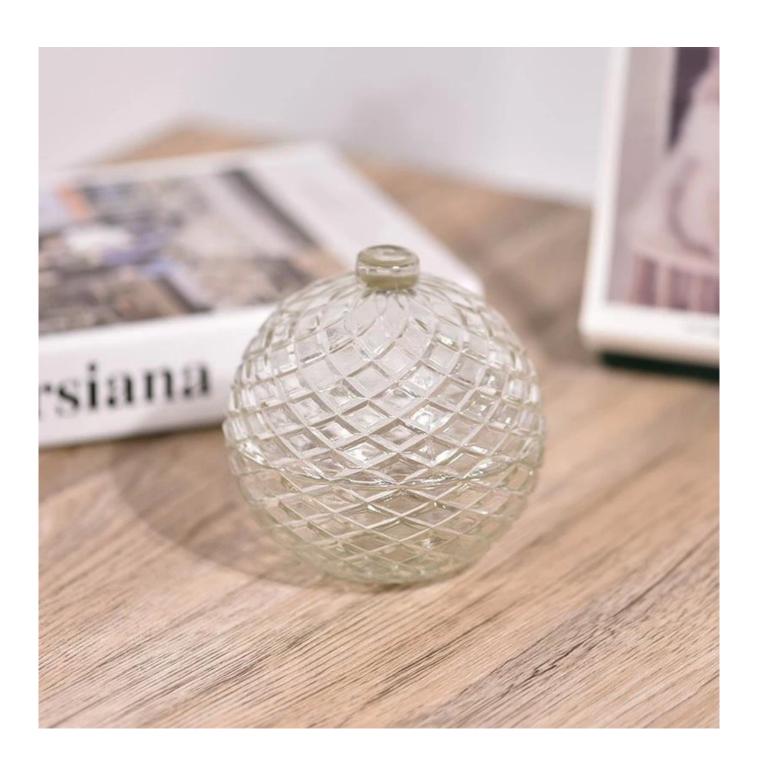

## product description

| product<br>name   | custom diamond geo cut ball shaped glass candle jars with lids for Christmas                                                                                                                        |
|-------------------|-----------------------------------------------------------------------------------------------------------------------------------------------------------------------------------------------------|
| Sample<br>time    | 1. 5 days if there is glass shape and size 2. 15 days, if you need new shapes and sizes glass                                                                                                       |
| Measure           | Item No.:SGKY2024032701 Jar Top dia: 109.3 mm Bottom dia: 37.8 mm Height: 51 mm Weight: 264 g Capacity:230 ml Lid Top dia:21.3 mm Bottom dia: 109.3 mm Height:61.5 mm Weight:221 g MOQ: 5000 pieces |
| Packing           | Normal packing, Individual gift box, PVC box, window box, color box, white box, etc                                                                                                                 |
| Delivery<br>time  | Within 35 days after the sample and order confirmed                                                                                                                                                 |
| Payment<br>term   | 30% deposit by T/T in advance and the balance against the copy of B/L                                                                                                                               |
| Shipment          | By sea,by air,by Express and your shipping agent is acceptable                                                                                                                                      |
| Usage<br>Occasion | Home decor, Wedding Decoration, Wedding Favors, Decoration enhancement,                                                                                                                             |

Using high quality metal and glass materials, through precision technology, the **candle jar** has both the luster of metal and the permeability of glass.

The unique design adds a modern and artistic flavor to the product, making it a highlight in home decoration. This **candle jar** is not only an ornament, but also a practical household item. It can be used to place scented candles, ornaments, etc., to bring warmth and romance to your home life.