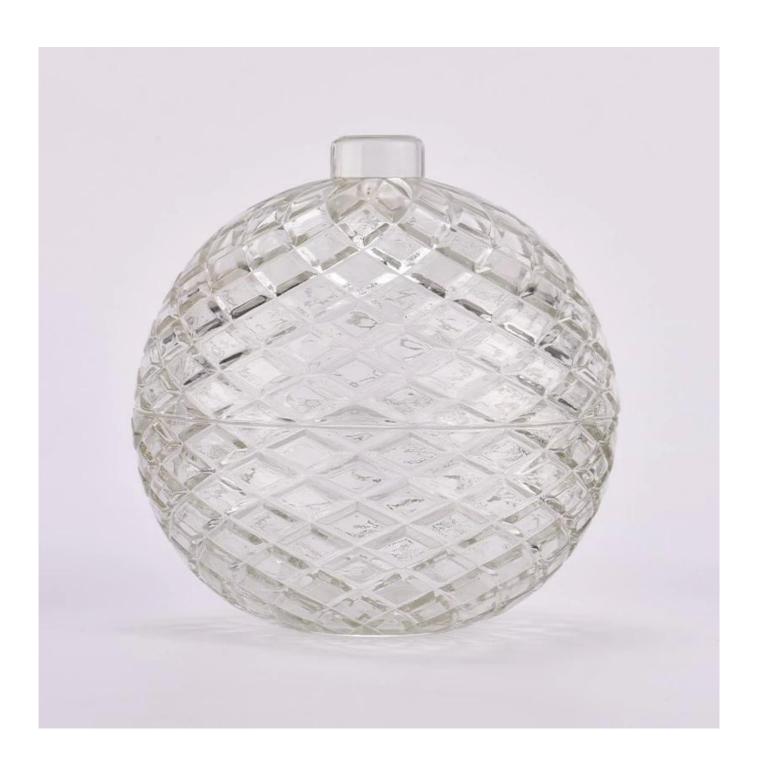

## product description

| product<br>name   | custom diamond geo cut ball shaped glass candle jars with lids for Christmas                                                                                                                        |
|-------------------|-----------------------------------------------------------------------------------------------------------------------------------------------------------------------------------------------------|
| Sample<br>time    | 1. 5 days if there is glass shape and size 2. 15 days, if you need new shapes and sizes glass                                                                                                       |
| Measure           | Item No.:SGKY2024032701 Jar Top dia: 109.3 mm Bottom dia: 37.8 mm Height: 51 mm Weight: 264 g Capacity:230 ml Lid Top dia:21.3 mm Bottom dia: 109.3 mm Height:61.5 mm Weight:221 g MOQ: 5000 pieces |
| Packing           | Normal packing, Individual gift box, PVC box, window box, color box, white box, etc                                                                                                                 |
| Delivery<br>time  | Within 35 days after the sample and order confirmed                                                                                                                                                 |
| Payment<br>term   | 30% deposit by T/T in advance and the balance against the copy of B/L                                                                                                                               |
| Shipment          | By sea,by air,by Express and your shipping agent is acceptable                                                                                                                                      |
| Usage<br>Occasion | Home decor, Wedding Decoration, Wedding Favors, Decoration enhancement,                                                                                                                             |

Using high quality metal and glass materials, through precision technology, the **candle jar** has both the luster of metal and the permeability of glass.

The unique design adds a modern and artistic flavor to the product, making it a highlight in home decoration. This **candle jar** is not only an ornament, but also a practical household item. It can be used to place scented candles, ornaments, etc., to bring warmth and romance to your home life.