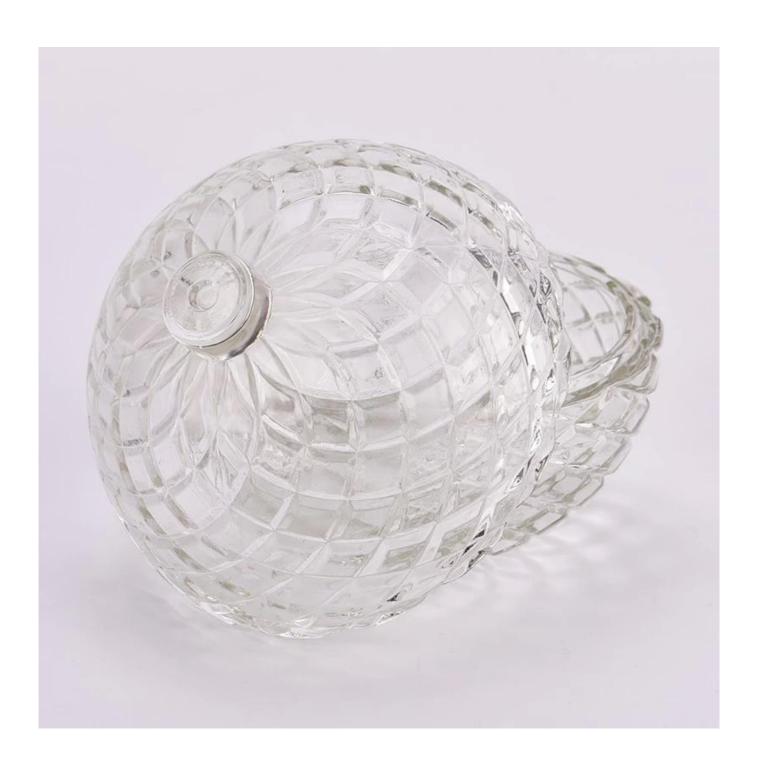

## product description

| product<br>name   | custom diamond geo cut ball shaped glass candle jars with lids for Christmas                                                                                                                        |
|-------------------|-----------------------------------------------------------------------------------------------------------------------------------------------------------------------------------------------------|
| Sample<br>time    | 1. 5 days if there is glass shape and size 2. 15 days, if you need new shapes and sizes glass                                                                                                       |
| Measure           | Item No.:SGKY2024032701 Jar Top dia: 109.3 mm Bottom dia: 37.8 mm Height: 51 mm Weight: 264 g Capacity:230 ml Lid Top dia:21.3 mm Bottom dia: 109.3 mm Height:61.5 mm Weight:221 g MOQ: 5000 pieces |
| Packing           | Normal packing, Individual gift box, PVC box, window box, color box, white box, etc                                                                                                                 |
| Delivery<br>time  | Within 35 days after the sample and order confirmed                                                                                                                                                 |
| Payment<br>term   | 30% deposit by T/T in advance and the balance against the copy of B/L                                                                                                                               |
| Shipment          | By sea,by air,by Express and your shipping agent is acceptable                                                                                                                                      |
| Usage<br>Occasion | Home decor, Wedding Decoration, Wedding Favors, Decoration enhancement,                                                                                                                             |

Using high quality metal and glass materials, through precision technology, the **candle jar** has both the luster of metal and the permeability of glass.

The unique design adds a modern and artistic flavor to the product, making it a highlight in home decoration. This **candle jar** is not only an ornament, but also a practical household item. It can be used to place scented candles, ornaments, etc., to bring warmth and romance to your home life.