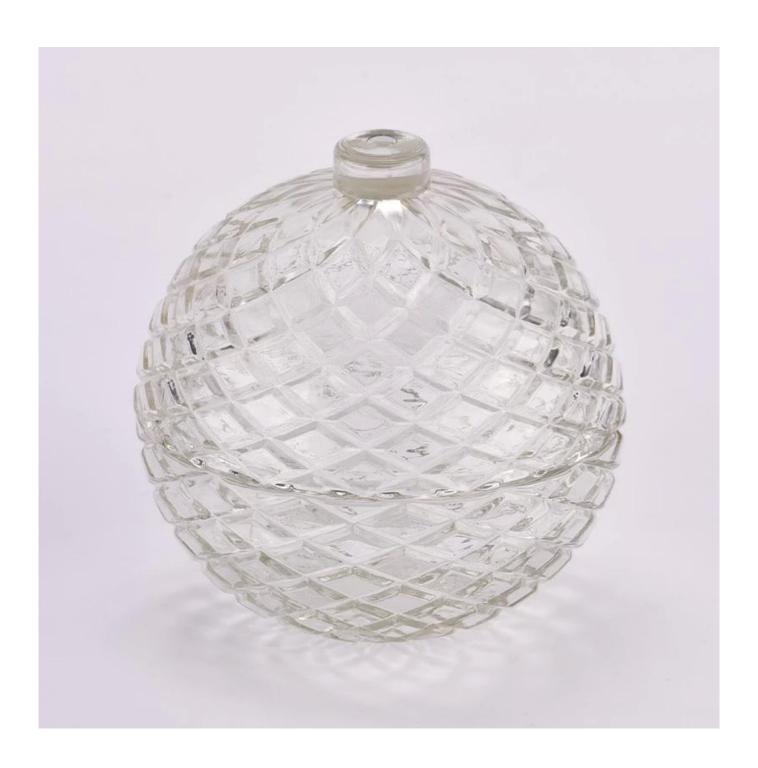

# custom diamond geo cut ball shaped glass candle jars with lids for Christmas

Why Choose Sunny Glassware

- Upmost dedication to design, never compression on quality
- <u>Sunny Glassware</u> strictly protect the customers' designs, all the newly designed items from us haven't been copied in three years.
- Product quality is the major focus in <u>Sunny Glassware</u>. <u>Sunny Glassware</u> once demolished 80,000 pcs of glass vessel with barely visible blemish.

## product description

| product<br>name   | custom diamond geo cut ball shaped glass candle jars with lids for Christmas                                                                                                                        |
|-------------------|-----------------------------------------------------------------------------------------------------------------------------------------------------------------------------------------------------|
| Sample<br>time    | 1. 5 days if there is glass shape and size 2. 15 days, if you need new shapes and sizes glass                                                                                                       |
| Measure           | Item No.:SGKY2024032701 Jar Top dia: 109.3 mm Bottom dia: 37.8 mm Height: 51 mm Weight: 264 g Capacity:230 ml Lid Top dia:21.3 mm Bottom dia: 109.3 mm Height:61.5 mm Weight:221 g MOQ: 5000 pieces |
| Packing           | Normal packing, Individual gift box, PVC box, window box, color box, white box, etc                                                                                                                 |
| Delivery<br>time  | Within 35 days after the sample and order confirmed                                                                                                                                                 |
| Payment<br>term   | 30% deposit by T/T in advance and the balance against the copy of B/L                                                                                                                               |
| Shipment          | By sea,by air,by Express and your shipping agent is acceptable                                                                                                                                      |
| Usage<br>Occasion | Home decor, Wedding Decoration, Wedding Favors, Decoration enhancement,                                                                                                                             |

Using high quality metal and glass materials, through precision technology, the **candle jar** has both the luster of metal and the permeability of glass.

The unique design adds a modern and artistic flavor to the product, making it a highlight in home decoration. This **candle jar** is not only an ornament, but also a practical household item. It can be used to place scented candles, ornaments, etc., to bring warmth and romance to your home life.