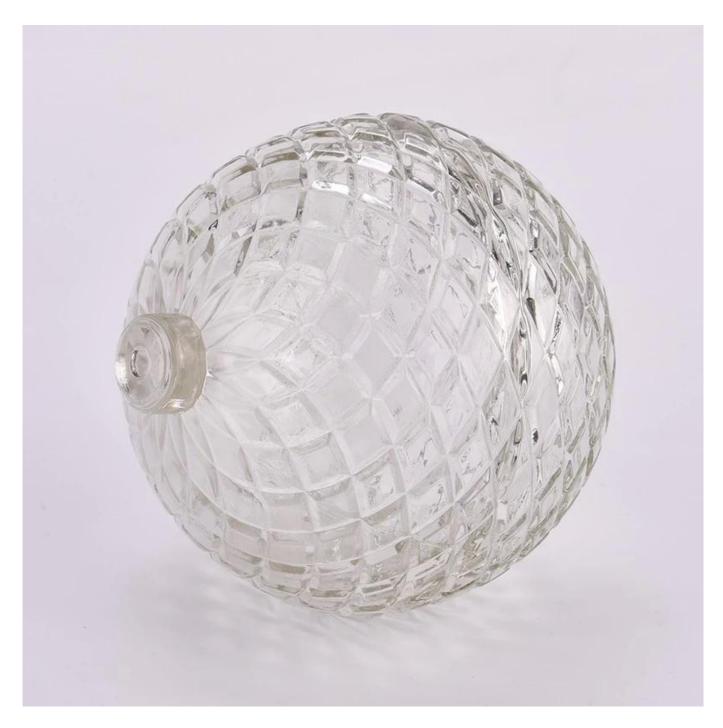

# custom diamond geo cut ball shaped glass candle jars with lids for Christmas

Why Choose Sunny Glassware

- Upmost dedication to design, never compression on quality
- <u>Sunny Glassware</u> strictly protect the customers' designs, all the newly designed items from us haven't been copied in three years.
- Product quality is the major focus in <u>Sunny Glassware</u>. <u>Sunny Glassware</u> once demolished 80,000 pcs of glass vessel with barely visible blemish.

## product description

| product<br>name   | custom diamond geo cut ball shaped glass candle jars with lids for Christmas                                                                                                                        |
|-------------------|-----------------------------------------------------------------------------------------------------------------------------------------------------------------------------------------------------|
| Sample<br>time    | 1. 5 days if there is glass shape and size 2. 15 days, if you need new shapes and sizes glass                                                                                                       |
| Measure           | Item No.:SGKY2024032701 Jar Top dia: 109.3 mm Bottom dia: 37.8 mm Height: 51 mm Weight: 264 g Capacity:230 ml Lid Top dia:21.3 mm Bottom dia: 109.3 mm Height:61.5 mm Weight:221 g MOQ: 5000 pieces |
| Packing           | Normal packing, Individual gift box, PVC box, window box, color box, white box, etc                                                                                                                 |
| Delivery<br>time  | Within 35 days after the sample and order confirmed                                                                                                                                                 |
| Payment<br>term   | 30% deposit by T/T in advance and the balance against the copy of B/L                                                                                                                               |
| Shipment          | By sea,by air,by Express and your shipping agent is acceptable                                                                                                                                      |
| Usage<br>Occasion | Home decor, Wedding Decoration, Wedding Favors, Decoration enhancement,                                                                                                                             |

Using high quality metal and glass materials, through precision technology, the **candle jar** has both the luster of metal and the permeability of glass.

The unique design adds a modern and artistic flavor to the product, making it a highlight in home decoration. This **candle jar** is not only an ornament, but also a practical household item. It can be used to place scented candles, ornaments, etc., to bring warmth and romance to your home life.