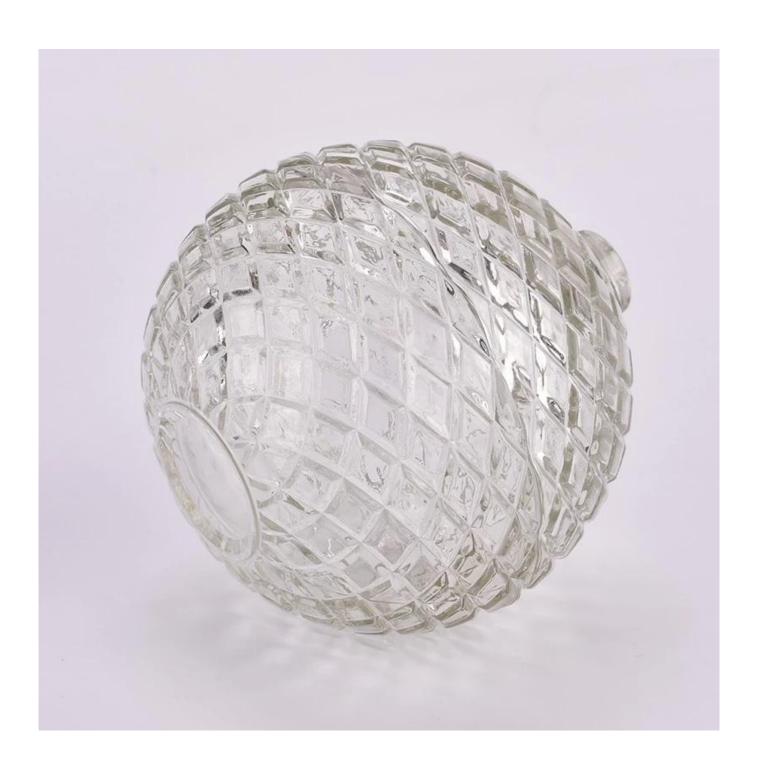

# custom diamond geo cut ball shaped glass candle jars with lids for Christmas

Why Choose Sunny Glassware

- Upmost dedication to design, never compression on quality
- <u>Sunny Glassware</u> strictly protect the customers' designs, all the newly designed items from us haven't been copied in three years.
- Product quality is the major focus in <u>Sunny Glassware</u>. <u>Sunny Glassware</u> once demolished 80,000 pcs of glass vessel with barely visible blemish.

## product description

| product<br>name   | custom diamond geo cut ball shaped glass candle jars with lids for Christmas                                                                                                                        |
|-------------------|-----------------------------------------------------------------------------------------------------------------------------------------------------------------------------------------------------|
| Sample<br>time    | 1. 5 days if there is glass shape and size 2. 15 days, if you need new shapes and sizes glass                                                                                                       |
| Measure           | Item No.:SGKY2024032701 Jar Top dia: 109.3 mm Bottom dia: 37.8 mm Height: 51 mm Weight: 264 g Capacity:230 ml Lid Top dia:21.3 mm Bottom dia: 109.3 mm Height:61.5 mm Weight:221 g MOQ: 5000 pieces |
| Packing           | Normal packing, Individual gift box, PVC box, window box, color box, white box, etc                                                                                                                 |
| Delivery<br>time  | Within 35 days after the sample and order confirmed                                                                                                                                                 |
| Payment<br>term   | 30% deposit by T/T in advance and the balance against the copy of B/L                                                                                                                               |
| Shipment          | By sea,by air,by Express and your shipping agent is acceptable                                                                                                                                      |
| Usage<br>Occasion | Home decor, Wedding Decoration, Wedding Favors, Decoration enhancement,                                                                                                                             |

Using high quality metal and glass materials, through precision technology, the **candle jar** has both the luster of metal and the permeability of glass.

The unique design adds a modern and artistic flavor to the product, making it a highlight in home decoration. This **candle jar** is not only an ornament, but also a practical household item. It can be used to place scented candles, ornaments, etc., to bring warmth and romance to your home life.