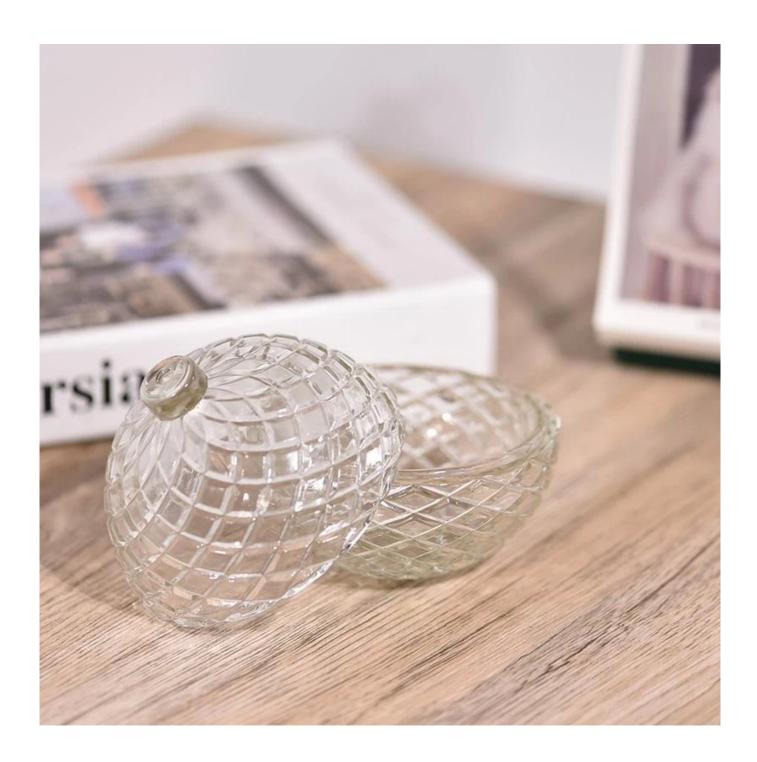

## product description

| product<br>name   | custom diamond geo cut ball shaped glass candle jars with lids for Christmas                                                                                                                        |
|-------------------|-----------------------------------------------------------------------------------------------------------------------------------------------------------------------------------------------------|
| Sample<br>time    | 1. 5 days if there is glass shape and size 2. 15 days, if you need new shapes and sizes glass                                                                                                       |
| Measure           | Item No.:SGKY2024032701 Jar Top dia: 109.3 mm Bottom dia: 37.8 mm Height: 51 mm Weight: 264 g Capacity:230 ml Lid Top dia:21.3 mm Bottom dia: 109.3 mm Height:61.5 mm Weight:221 g MOQ: 5000 pieces |
| Packing           | Normal packing, Individual gift box, PVC box, window box, color box, white box, etc                                                                                                                 |
| Delivery<br>time  | Within 35 days after the sample and order confirmed                                                                                                                                                 |
| Payment<br>term   | 30% deposit by T/T in advance and the balance against the copy of B/L                                                                                                                               |
| Shipment          | By sea,by air,by Express and your shipping agent is acceptable                                                                                                                                      |
| Usage<br>Occasion | Home decor, Wedding Decoration, Wedding Favors, Decoration enhancement,                                                                                                                             |

Using high quality metal and glass materials, through precision technology, the **candle jar** has both the luster of metal and the permeability of glass.

The unique design adds a modern and artistic flavor to the product, making it a highlight in home decoration. This **candle jar** is not only an ornament, but also a practical household item. It can be used to place scented candles, ornaments, etc., to bring warmth and romance to your home life.