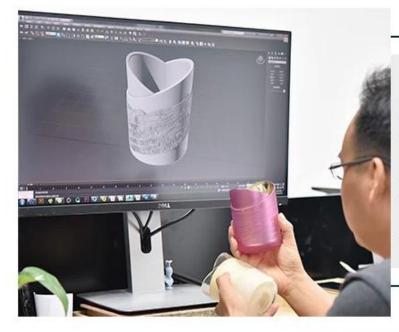

colorful ceramic candle jars with printing all around the jars



## Achieve Customers' Ideas

get your ideas becoming creative fragrance products and

### sell them very well

### Award-winning Design Team

won the trust of many upscale brands





### Excellent After-service

problem solved within 24 hours

### **Product Description**

This **ceramic candle holder** is stoneware handpainted with gradient brown color, which is not sole color we can do.Of course other customized colors are also acceptable.





| Product name   | colorful ceramic candle jars with printing all around the jars                                                                                            |
|----------------|----------------------------------------------------------------------------------------------------------------------------------------------------------