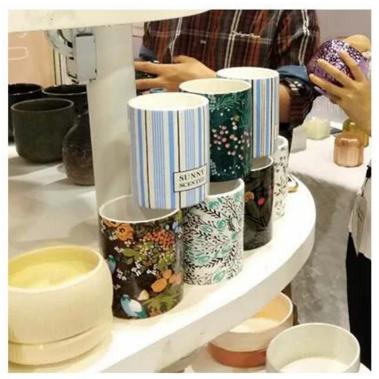

colorful ceramic candle jars with printing all around the jars

### **Product Description**

This **ceramic candle holder** is stoneware handpainted with gradient brown color, which is not sole color we can do.Of course other customized colors are also acceptable.

| Product name   | colorful ceramic candle jars with printing all around the jars                                                                                            |
|----------------|-----------------------------------------------------------------------------------------------------------------------------------------------------------|
| Sample time    | <ol> <li>5 days if at exist shaped and size</li> <li>15 days if need new shape or size</li> </ol>                                                         |
| Measure(mm)    | SGXYT19120952<br>Top dia: 88mm<br>Bottom dia: 88mm<br>Height: 101mm<br>Weight: 381g<br>Capacity: 422ml<br>ceramic candle jars with 10oz of candle filling |
| Packing        | Normal packing,Individual gift box, PVC box,<br>window box, color box, white box, etc                                                                     |
| Delivery time  | Within 35 days after the sample and order confirmed                                                                                                       |
| Payment term   | 30% deposit by T/T in advance and the balance against the copy of B/L                                                                                     |
| Shipment       | By sea,by air,by Express and your shipping agent is acceptable                                                                                            |
| Usage Occasion | Home decor,Wedding Decoration,Wedding Favors,Decoration enhancement,                                                                                      |