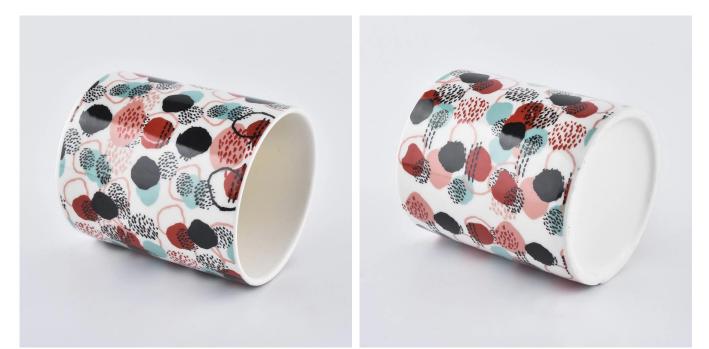

colorful ceramic candle jars with printing all around the jars

### **Product Description**

This **ceramic candle holder** is stoneware handpainted with gradient brown color, which is not sole color we can do.Of course other customized colors are also acceptable.

| Product name   | colorful ceramic candle jars with printing all around the jars                                                                                            |
|----------------|-----------------------------------------------------------------------------------------------------------------------------------------------------------|
| Sample time    | <ol> <li>5 days if at exist shaped and size</li> <li>15 days if need new shape or size</li> </ol>                                                         |
| Measure(mm)    | SGXYT19120952<br>Top dia: 88mm<br>Bottom dia: 88mm<br>Height: 101mm<br>Weight: 381g<br>Capacity: 422ml<br>ceramic candle jars with 10oz of candle filling |
| Packing        | Normal packing,Individual gift box, PVC box,<br>window box, color box, white box, etc                                                                     |
| Delivery time  | Within 35 days after the sample and order confirmed                                                                                                       |
| Payment term   | 30% deposit by T/T in advance and the balance against the copy of B/L                                                                                     |
| Shipment       | By sea,by air,by Express and your shipping agent is acceptable                                                                                            |
| Usage Occasion | Home decor,Wedding Decoration,Wedding Favors,Decoration enhancement,                                                                                      |