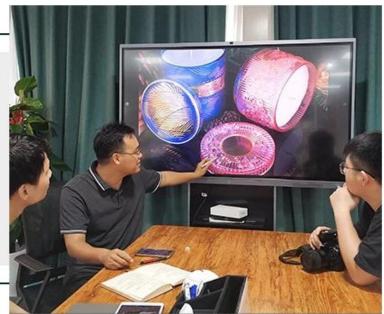

colorful ceramic candle jars with printing all around the jars



## Achieve Customers' Ideas

get your ideas becoming creative fragrance products and

### sell them very well

### Award-winning Design Team

won the trust of many upscale brands





### Excellent After-service

problem solved within 24 hours

### **Product Description**

This **ceramic candle holder** is stoneware handpainted with gradient brown color, which is not sole color we can do.Of course other customized colors are also acceptable.





| Product name   | colorful ceramic candle jars with printing all around the jars                                                                                            |
|----------------|-----------------------------------------------------------------------------------------------------------------------------------------------------------|
| Sample time    | <ol> <li>5 days if at exist shaped and size</li> <li>15 days if need new shape or size</li> </ol>                                                         |
| Me