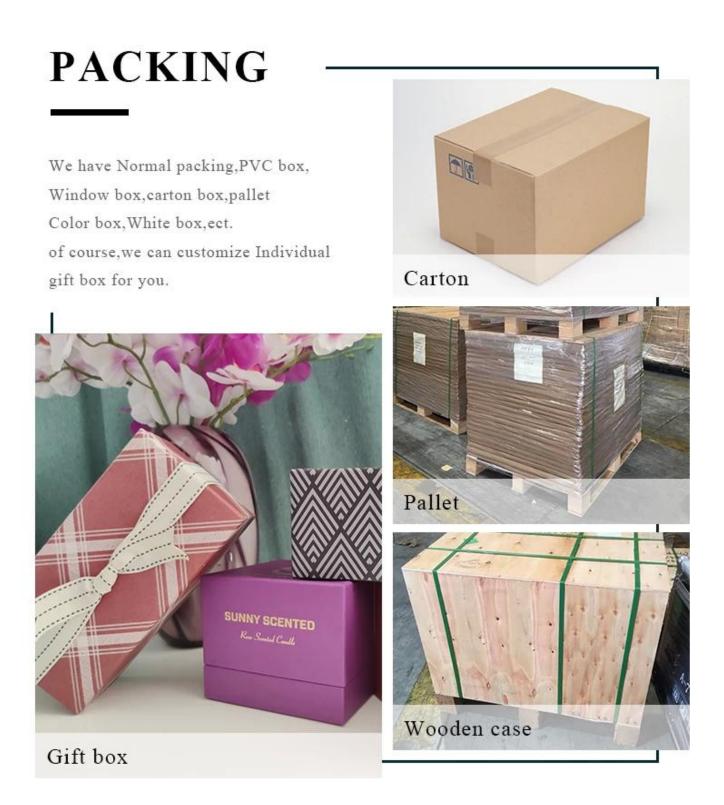

### **Product Description**

This **ceramic candle holder** is stoneware handpainted with gradient brown color, which is not sole color we can do.Of course other customized colors are also acceptable.

| Product name   | colorful ceramic candle jars with printing all around the jars                                                                                            |
|----------------|-----------------------------------------------------------------------------------------------------------------------------------------------------------|
| Sample time    | <ol> <li>5 days if at exist shaped and size</li> <li>15 days if need new shape or size</li> </ol>                                                         |
| Measure(mm)    | SGXYT19120952<br>Top dia: 88mm<br>Bottom dia: 88mm<br>Height: 101mm<br>Weight: 381g<br>Capacity: 422ml<br>ceramic candle jars with 10oz of candle filling |
| Packing        | Normal packing,Individual gift box, PVC box,<br>window box, color box, white box, etc                                                                     |
| Delivery time  | Within 35 days after the sample and order confirmed                                                                                                       |
| Payment term   | 30% deposit by T/T in advance and the balance against the copy of B/L                                                                                     |
| Shipment       | By sea,by air,by Express and your shipping agent is acceptable                                                                                            |
| Usage Occasion | Home decor,Wedding Decoration,Wedding Favors,Decoration enhancement,                                                                                      |