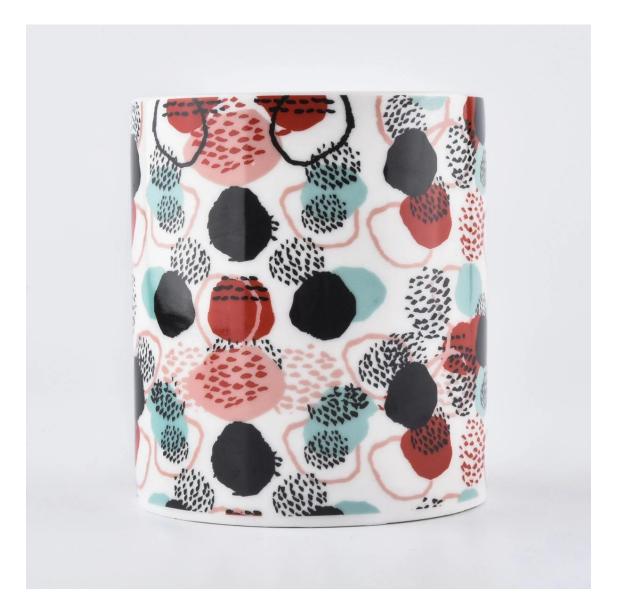

colorful ceramic candle jars with printing all around the jars

### **Product Description**

This **ceramic candle holder** is stoneware handpainted with gradient brown color, which is not sole color we can do.Of course other customized colors are also acceptable.

| Product name   | colorful ceramic candle jars with printing all around the jars                                                                                            |
|----------------|-----------------------------------------------------------------------------------------------------------------------------------------------------------|
| Sample time    | <ol> <li>5 days if at exist shaped and size</li> <li>15 days if need new shape or size</li> </ol>                                                         |
| Measure(mm)    | SGXYT19120952<br>Top dia: 88mm<br>Bottom dia: 88mm<br>Height: 101mm<br>Weight: 381g<br>Capacity: 422ml<br>ceramic candle jars with 10oz of candle filling |
| Packing        | Normal packing,Individual gift box, PVC box,<br>window box, color box, white box, etc                                                                     |
| Delivery time  | Within 35 days after the sample and order confirmed                                                                                                       |
| Payment term   | 30% deposit by T/T in advance and the balance against the copy of B/L                                                                                     |
| Shipment       | By sea,by air,by Express and your shipping agent is acceptable                                                                                            |
| Usage Occasion | Home decor,Wedding Decoration,Wedding Favors,Decoration enhancement,                                                                                      |