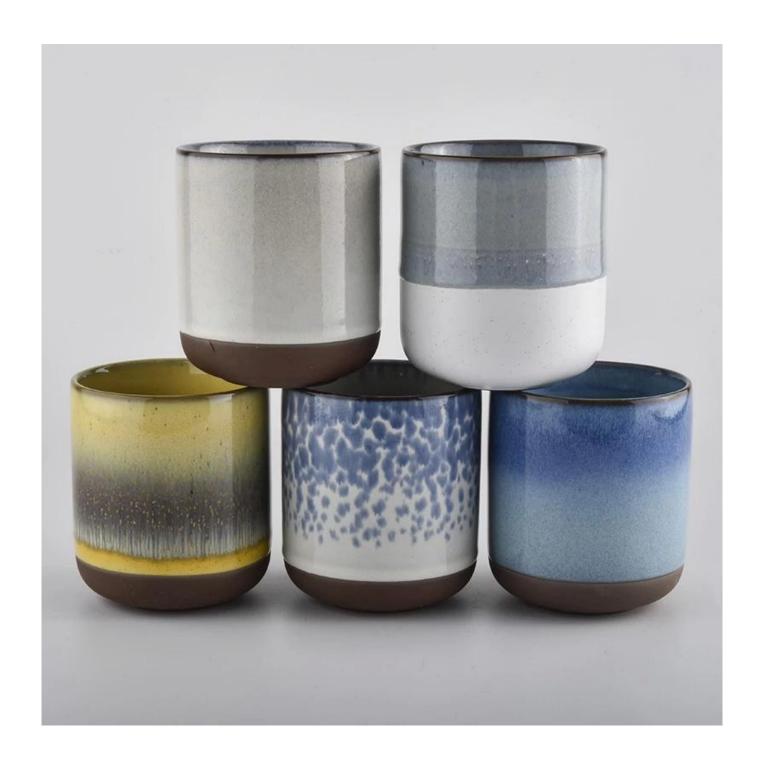

colorful ceramic candle jars, reactive glaze round bottom candle vessel 12 oz

### **Product Description**

This **candle holder** is designed by our professional designers team. It is made from deep processing and kept good quality. A nice choice for home, wedding, party decorations