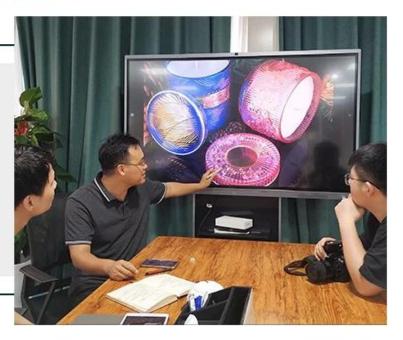

colorful ceramic candle jars, reactive glaze round bottom candle vessel 12 oz



### Achieve Customers' Ideas

get your ideas becoming creative fragrance products and

sell them very well

### Award-winning Design Team

won the trust of many upscale brands





### Excellent After-service

problem solved within 24 hours

### **Product Description**

This **candle holder** is designed by our professional designers team. It is made from deep processing and kept good quality. A nice choice for home, wedding, party decorations









| Product name | ccolorful ceramic candle jars, reactive glaze round bottom candle vessel 12 oz  |
|--------------|---------------------------------------------------------------------------------|
| Sample time  | 1. 5-7 days if at exist shaped and size 2. 15-20 days if need new shape or size |
| Measure(mm)  | Top dia:85mm Bottom dia:80mm Height:100mm Weight:276g Capacity:410ml            |

| Packing        | Normal packing,Individual gift box, PVC box, window box, color box, white box, etc |
|----------------|-