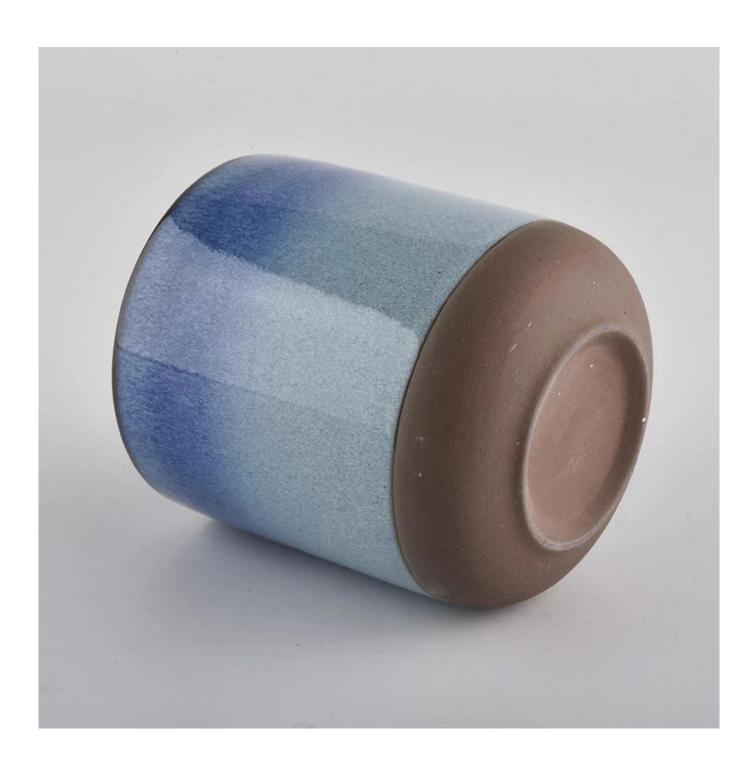

colorful ceramic candle jars, reactive glaze round bottom candle vessel 12 oz

### **Product Description**

This **candle holder** is designed by our professional designers team. It is made from deep processing and kept good quality. A nice choice for home, wedding, party decorations

| Product name | ccolorful ceramic candle jars, reactive glaze round bottom candle vessel 12 oz  |
|--------------|---------------------------------------------------------------------------------|
| Sample time  | 1. 5-7 days if at exist shaped and size 2. 15-20 days if need new shape or size |
| Measure(mm)  | Top dia:85mm Bottom dia:80mm Height:100mm Weight:276g Capacity:410ml            |