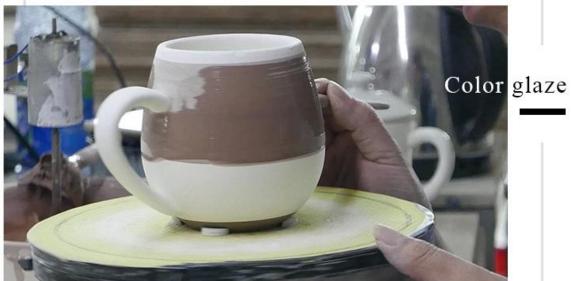

need new shape or size |
| Measure(mm)  | Top dia:85mm Bottom dia:80mm Height:100mm Weight:276g Capacity:410ml            |

| Packing        | Normal packing,Individual gift box, PVC box, window box, color box, white box, etc |
|----------------|------------------------------------------------------------------------------------|
| Delivery time  | Within 35 days after the sample and order confirmed                                |
| Payment term   | 30% deposit by T/T in advance and the balance against the copy of B/L              |
| Shipment       | By sea,by air,by Express and your shipping agent is acceptable                     |
| Usage Occasion | Home decor, Wedding Decoration, Wedding Favors, Decoration enhancement,            |

### **Process Craft**

### **DEEP PROCESSING**







#### **Service Story**

Someone ask me, why Sunny Glassware is **the supplier of 80% fragrance brands in the United State**, take a second to listen to my story about\_candle holders order, you will understand Sunny always stay with you whatever it happens.

Last summer was really a great experience to us, J placed a big order with mass candle holders to Sunny Glassware at August 2018, everyone was so exciting and wanted to make it perfect.



Everything goes very well at the beginning, fast move, perfect communication, all is good. A small accessory became a big bomb which is out of our expectation, J wanted us to buy this small accessory in China but he told us this is a very difficult stuff, we digged 7 factories and one of them told us they can produce it. We are happy to know that