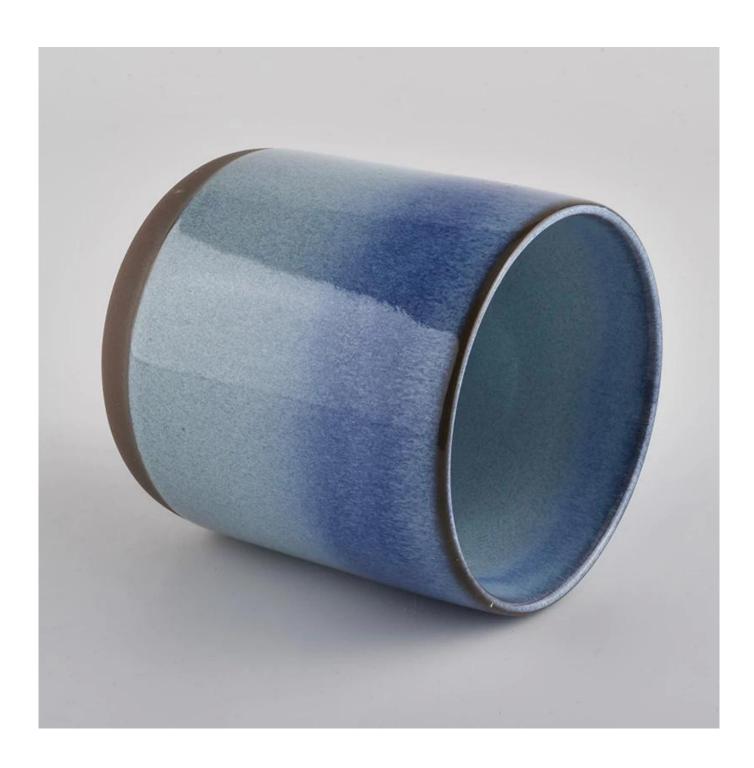

colorful ceramic candle jars, reactive glaze round bottom candle vessel 12 oz

### **Product Description**

This **candle holder** is designed by our professional designers team. It is made from deep processing and kept good quality. A nice choice for home, wedding, party decorations

| Product name | ccolorful ceramic candle jars, reactive glaze round bottom candle vessel 12 oz  |
|--------------|---------------------------------------------------------------------------------|
| Sample time  | 1. 5-7 days if at exist shaped and size 2. 15-20 days if need new shape or size |
| Measure(mm)  | Top dia:85mm Bottom dia:80mm Height:100mm Weight:276g Capacity:410ml            |