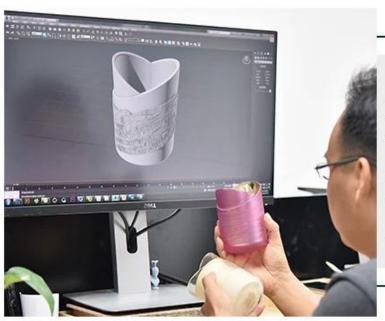

colorful ceramic candle jars, reactive glaze round bottom candle vessel 12 oz



### Achieve Customers' Ideas

get your ideas becoming creative fragrance products and

sell them very well

### Award-winning Design Team

won the trust of many upscale brands





### Excellent After-service

problem solved within 24 hours

### **Product Description**

This **candle holder** is designed by our professional designers team. It is made from deep processing and kept good quality. A nice choice for home, wedding, party decorations









| Product name | ccolorful ceramic candle jars, reactive glaze round bottom candle vessel 12 oz  |
|--------------|---------------------------------------------------------------------------------|
| Sample time  | 1. 5-7 days if at exist shaped and size 2. 15-20 days if need new shape or size |
| Measure(mm)  | Top dia:85mm Bottom dia:80m