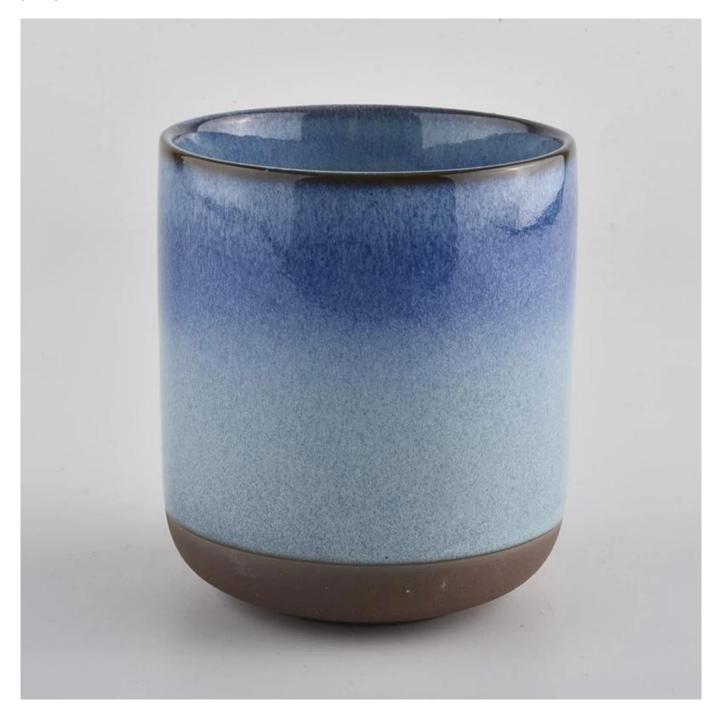

colorful ceramic candle jars, reactive glaze round bottom candle vessel 12 oz

| Product name | ccolorful ceramic candle jars, reactive glaze round bottom candle vessel 12 oz  |
|--------------|---------------------------------------------------------------------------------|
| Sample time  | 1. 5-7 days if at exist shaped and size 2. 15-20 days if need new shape or size |
| Measure(mm)  | Top dia:85mm Bottom dia:80mm Height:100mm Weight:276g Capacity:410ml            |