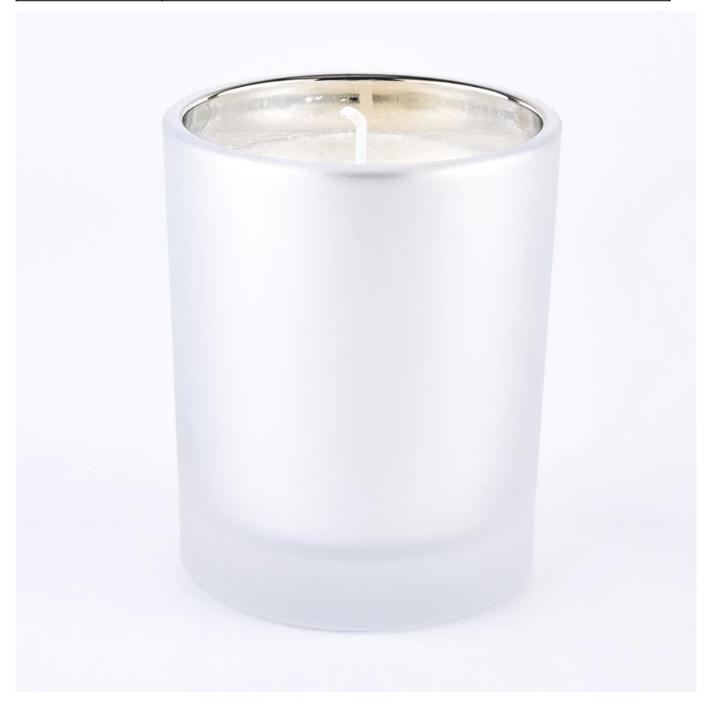

#### **Product Description**

| product name | colored glass candle vessels 8oz                                                           |
|--------------|--------------------------------------------------------------------------------------------|
| Sample time  | 5 days if at exist shaped and size of glass     15 days if need new shape or size of glass |
| Measure(mm)  | Item#SG8198 Top dia:81mm Bottom dia: 76mm Height:98mm Capacity: 3000ml MOQ: 3000 PCS       |

| Packing               | Normal packing,Individual gift box, PVC box, window box, color box, white box, etc |
|-----------------------|------------------------------------------------------------------------------------|
| Delivery time         | Within 35 days after the sample and order confirmed                                |
| Payment term          | 30% deposit by T/T in advance and the balance against the copy of B/L              |
| Shipment              | By sea,by air,by Express and your shipping agent is acceptable                     |
| <b>Usage Occasion</b> | Home decor, Wedding Decoration, Wedding Favors, Decoration enhancement,            |