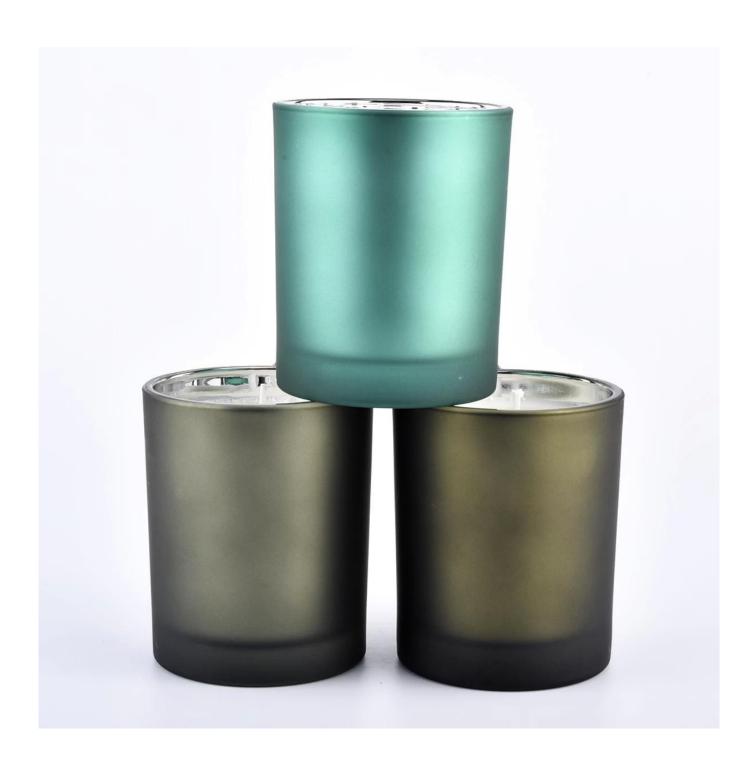

## colored glass candle vessels 8oz

#### **Product Description**

| product name | colored glass candle vessels 8oz                                                           |
|--------------|--------------------------------------------------------------------------------------------|
| Sample time  | 5 days if at exist shaped and size of glass     15 days if need new shape or size of glass |
| Measure(mm)  | Item#SG8198 Top dia:81mm Bottom dia: 76mm Height:98mm Capacity: 3000ml MOQ: 3000 PCS       |