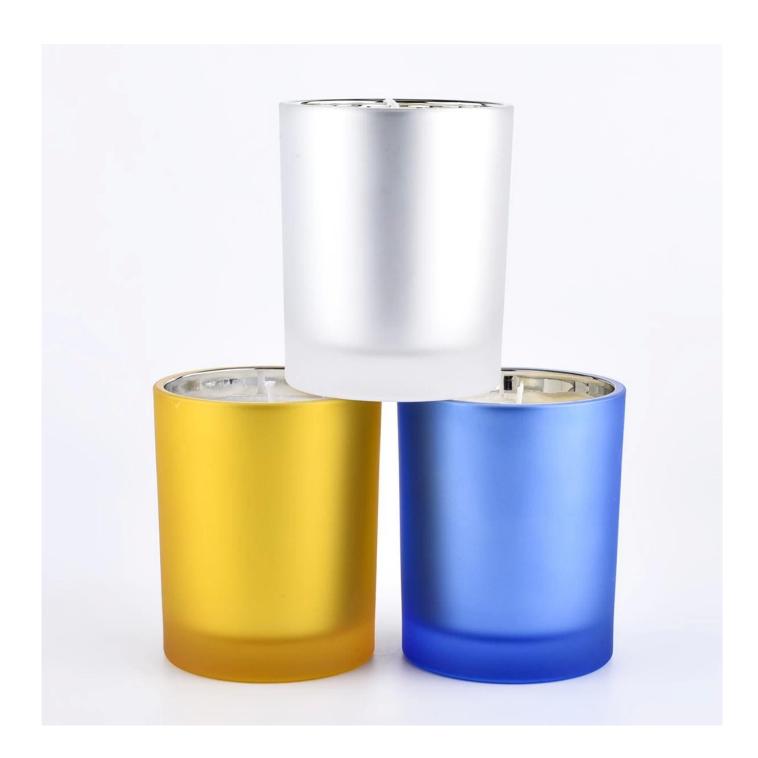

## colored glass candle vessels 8oz

#### **Product Description**

| product name | colored glass candle vessels 8oz                                                           |
|--------------|--------------------------------------------------------------------------------------------|
| Sample time  | 5 days if at exist shaped and size of glass     15 days if need new shape or size of glass |
| Measure(mm)  | Item#SG8198 Top dia:81mm Bottom dia: 76mm Height:98mm Capacity: 3000ml MOQ: 3000 PCS       |