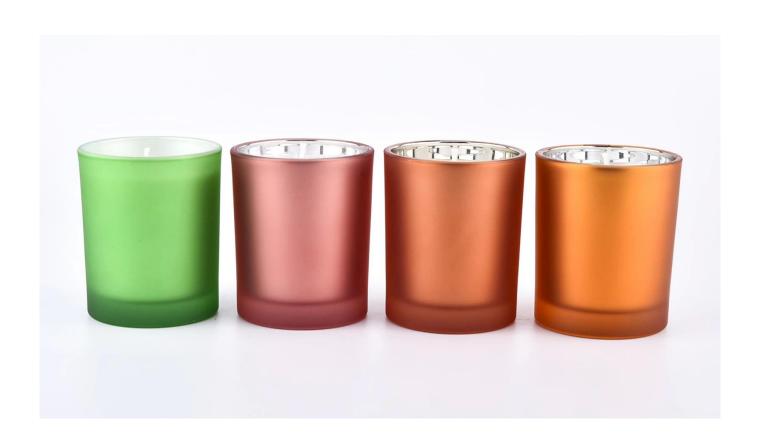

## colored glass candle vessels 8oz

#### **Product Description**

| product name | colored glass candle vessels 8oz                                                           |
|--------------|--------------------------------------------------------------------------------------------|
| Sample time  | 5 days if at exist shaped and size of glass     15 days if need new shape or size of glass |
| Measure(mm)  | Item#SG8198 Top dia:81mm Bottom dia: 76mm Height:98mm Capacity: 3000ml MOQ: 3000 PCS       |