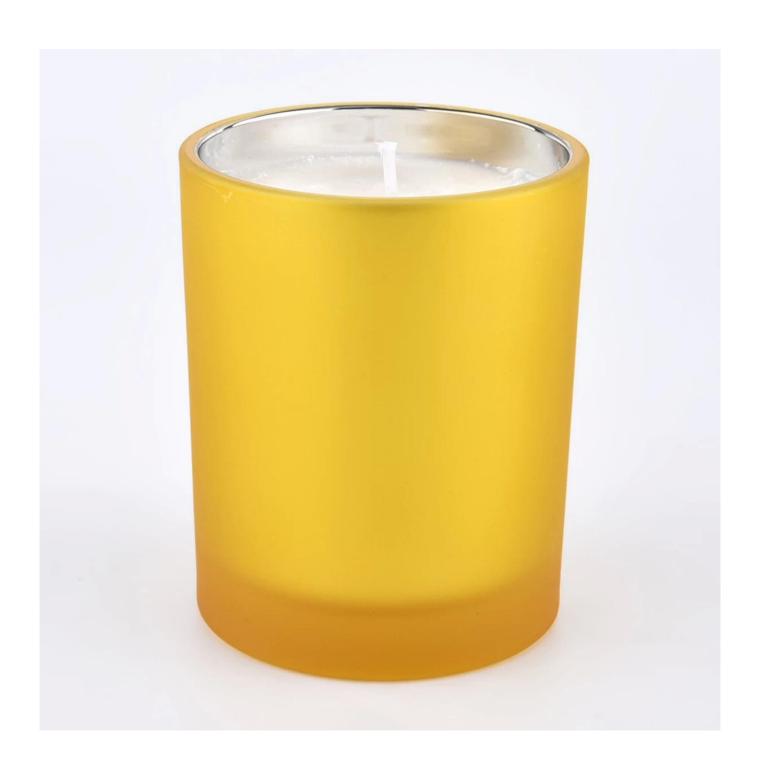

#### **Product Description**

| product name | colored glass candle vessels 8oz                                                           |
|--------------|--------------------------------------------------------------------------------------------|
| Sample time  | 5 days if at exist shaped and size of glass     15 days if need new shape or size of glass |
| Measure(mm)  | Item#SG8198 Top dia:81mm Bottom dia: 76mm Height:98mm Capacity: 3000ml MOQ: 3000 PCS       |

| Packing               | Normal packing,Individual gift box, PVC box, window box, color box, white box, etc |
|-----------------------|------------------------------------------------------------------------------------|
| Delivery time         | Within 35 days after the sample and order confirmed                                |
| Payment term          | 30% deposit by T/T in advance and the balance against the copy of B/L              |
| Shipment              | By sea,by air,by Express and your shipping agent is acceptable                     |
| <b>Usage Occasion</b> | Home decor, Wedding Decoration, Wedding Favors, Decoration enhancement,            |