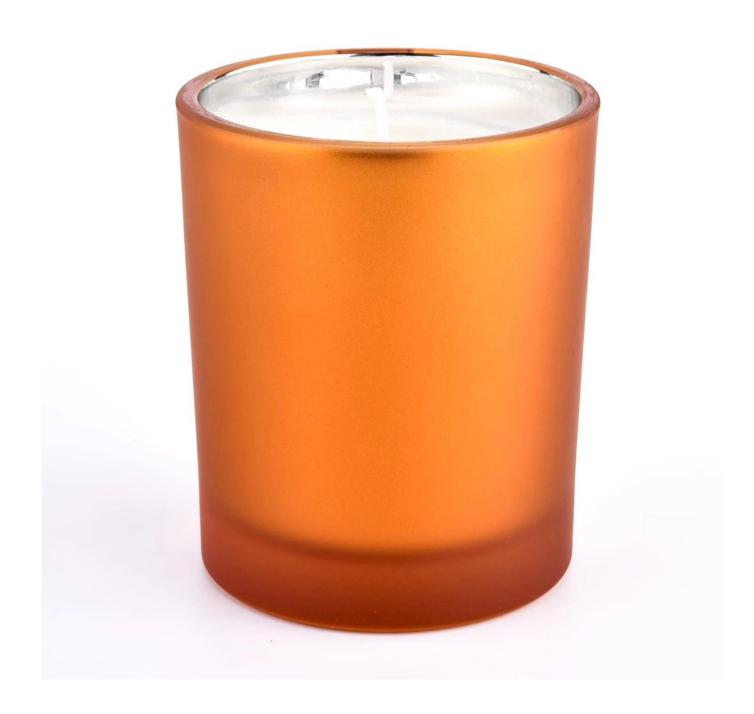

#### **Product Description**

| product name | colored glass candle vessels 8oz                                                           |
|--------------|--------------------------------------------------------------------------------------------|
| Sample time  | 5 days if at exist shaped and size of glass     15 days if need new shape or size of glass |
| Measure(mm)  | Item#SG8198 Top dia:81mm Bottom dia: 76mm Height:98mm Capacity: 3000ml MOQ: 3000 PCS       |

| Packing               | Normal packing,Individual gift box, PVC box, window box, color box, white box, etc |
|-----------------------|------------------------------------------------------------------------------------|
| Delivery time         | Within 35 days after the sample and order confirmed                                |
| Payment term          | 30% deposit by T/T in advance and the balance against the copy of B/L              |
| Shipment              | By sea,by air,by Express and your shipping agent is acceptable                     |
| <b>Usage Occasion</b> | Home decor, Wedding Decoration, Wedding Favors, Decoration enhancement,            |