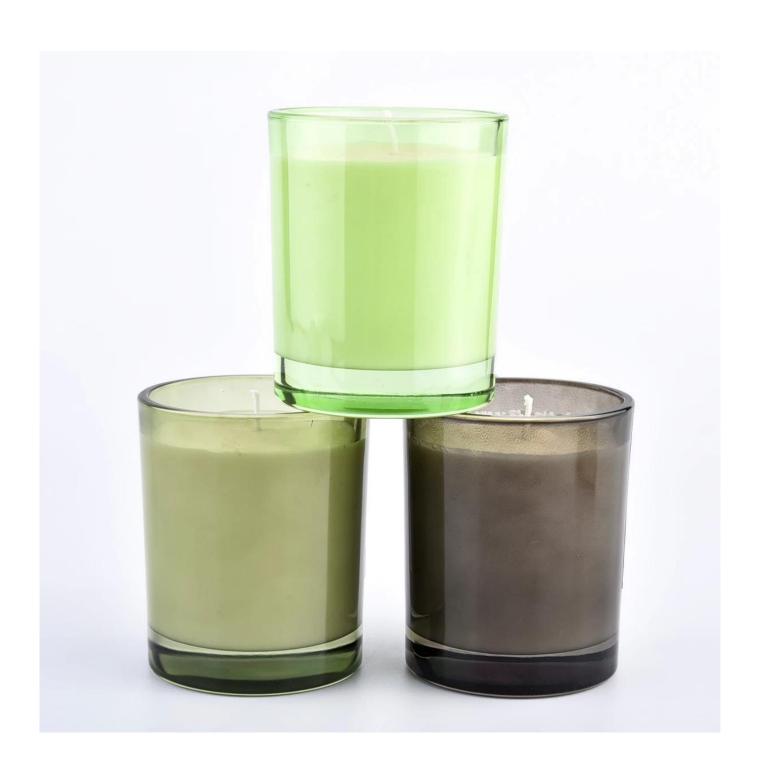

## colored glass candle vessels 8 oz wholesales

#### **Product Description**

| product name | colored glass candle vessels 8 oz wholesales                                                                        |
|--------------|---------------------------------------------------------------------------------------------------------------------|
| Sample time  | <ol> <li>5 days if at exist shaped and size of glass</li> <li>15 days if need new shape or size of glass</li> </ol> |
| Measure(mm)  | Item#SG8198 Top dia:81mm Bottom dia: 76mm Height:98mm Capacity: 300ml MOQ: 3000 PCS                                 |