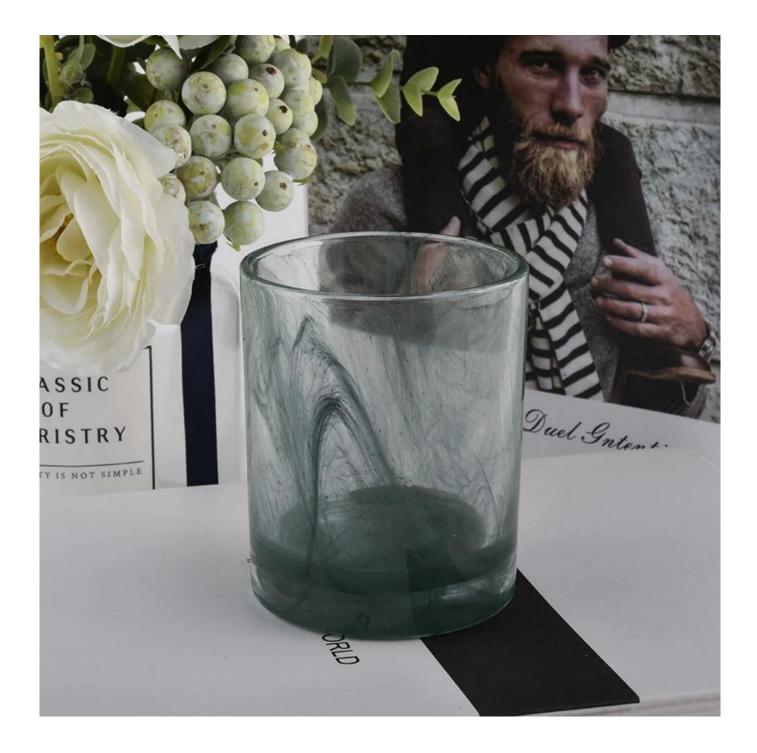

cloudy finished glass candle holders wholesale

#### **Product Description**

All the pictures on this site are copyrighted by Sunny Glassware. Any unauthorized copy will

be regarded as copyright infringement.

This **candle bowl** is made of sodalime in high quality. It is suitable for all kinds of candle or soy wax. We can do any customized print on the glass. Finish MOQ is 3000pcs per design.

| Measure(mm)    | SGLYP20061005 Top dia: 71.5mm Bottom dia: 68mm Height:87mm Weight: 290g Capacity: 200ml cloudy finished glass candle holders wholesale |  |
|----------------|----------------------------------------------------------------------------------------------------------------------------------------|--|
| Packing        | Normal packing, Individual gift box, PVC box, window box, color box, white box, etc                                                    |  |
| Delivery time  | Within 35 days after the sample and order confirmed                                                                                    |  |
| Payment term   | 30% deposit by T/T in advance and the balance against the copy of B/L                                                                  |  |
| Shipment       | By sea,by air,by Express and your shipping agent is acceptable                                                                         |  |
| Usage Occasion | Home decor, Wedding Decoration, Wedding Favors, Decoration enhancement,                                                                |  |