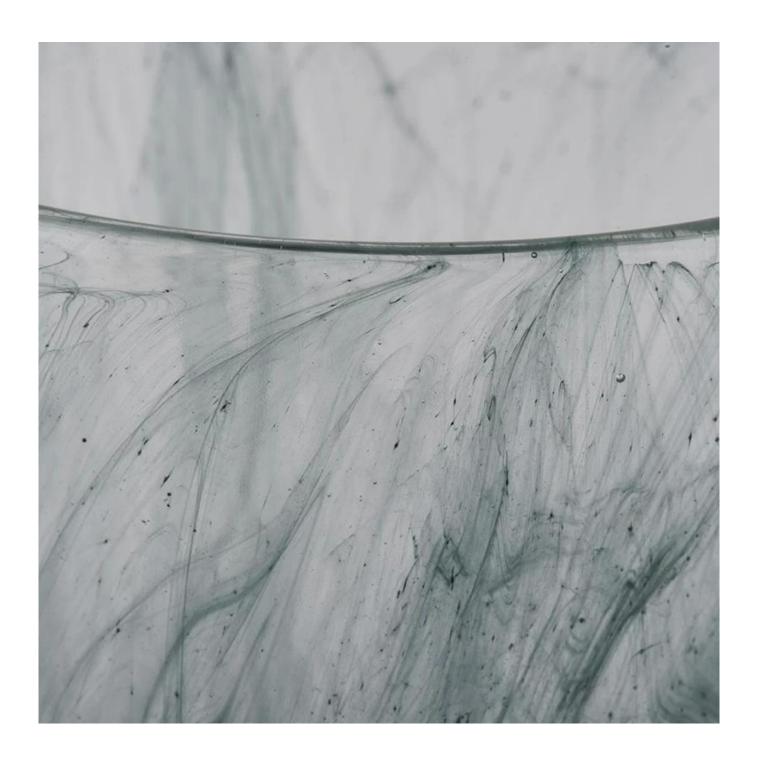

#### **Product Description**

All the pictures on this site are copyrighted by Sunny Glassware. Any unauthorized copy will

be regarded as copyright infringement.

This **candle bowl** is made of sodalime in high quality. It is suitable for all kinds of candle or soy wax. We can do any customized print on the glass. Finish MOQ is 3000pcs per design.