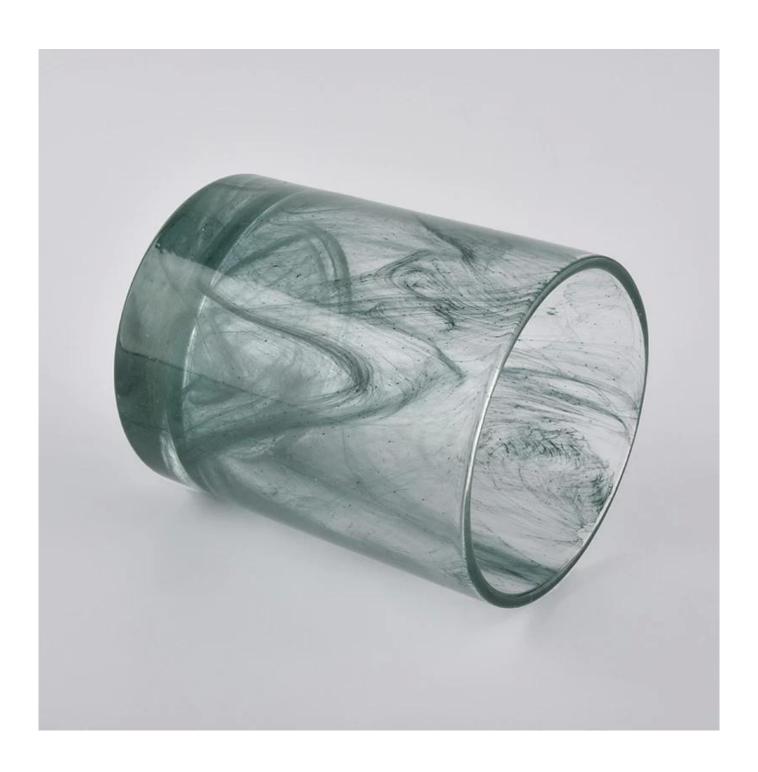

cloudy finished glass candle holders wholesale

#### **Product Description**

All the pictures on this site are copyrighted by Sunny Glassware. Any unauthorized copy will

be regarded as copyright infringement.

This **candle bowl** is made of sodalime in high quality. It is suitable for all kinds of candle or soy wax. We can do any customized print on the glass. Finish MOQ is 3000pcs per design.

| Measure(mm)    | SGLYP20061005 Top dia: 71.5mm Bottom dia: 68mm Height:87mm Weight: 290g Capacity: 200ml cloudy finished glass candle holders wholesale |  |
|----------------|----------------------------------------------------------------------------------------------------------------------------------------|--|
| Packing        | Normal packing, Individual gift box, PVC box, window box, color box, white box, etc                                                    |  |
| Delivery time  | Within 35 days after the sample and order confirmed                                                                                    |  |
| Payment term   | 30% deposit by T/T in advance and the balance against the copy of B/L                                                                  |  |
| Shipment       | By sea,by air,by Express and your shipping agent is acceptable                                                                         |  |
| Usage Occasion | Home decor, Wedding Decoration, Wedding Favors, Decoration enhancement,                                                                |  |