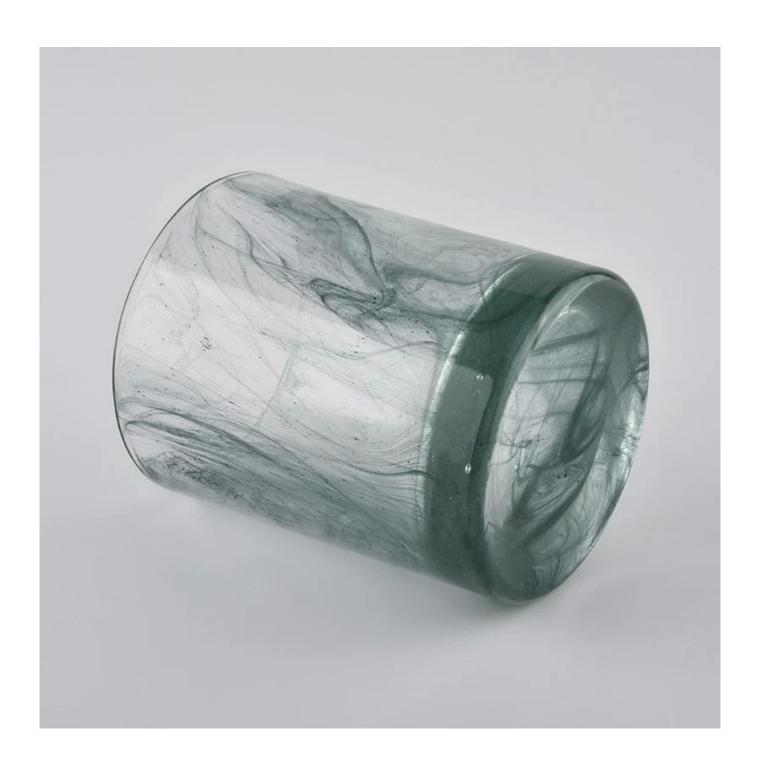

cloudy finished glass candle holders wholesale

#### **Product Description**

All the pictures on this site are copyrighted by Sunny Glassware. Any unauthorized copy will

be regarded as copyright infringement.

This **candle bowl** is made of sodalime in high quality. It is suitable for all kinds of candle or soy wax. We can do any customized print on the glass. Finish MOQ is 3000pcs per design.

| Measure(mm)    | SGLYP20061005 Top dia: 71.5mm Bottom dia: 68mm Height:87mm Weight: 290g Capacity: 200ml cloudy finished glass candle holders wholesale |  |
|----------------|----------------------------------------------------------------------------------------------------------------------------------------|--|
| Packing        | Normal packing, Individual gift box, PVC box, window box, color box, white box, etc                                                    |  |
| Delivery time  | Within 35 days after the sample and order confirmed                                                                                    |  |
| Payment term   | 30% deposit by T/T in advance and the balance against the copy of B/L                                                                  |  |
| Shipment       | By sea,by air,by Express and your shipping agent is acceptable                                                                         |  |
| Usage Occasion | Home decor, Wedding Decoration, Wedding Favors, Decoration enhancement,                                                                |  |