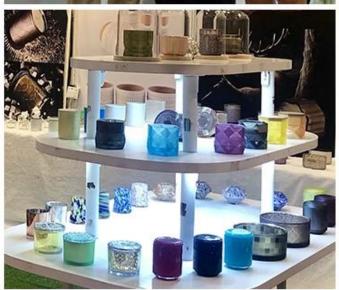

cloudy finished glass candle holders wholesale

| Measure(mm)    | SGLYP20061005 Top dia: 71.5mm Bottom dia: 68mm Height:87mm Weight: 290g Capacity: 200ml cloudy finished glass candle holders wholesale |  |
|----------------|----------------------------------------------------------------------------------------------------------------------------------------|--|
| Packing        | Normal packing, Individual gift box, PVC box, window box, color box, white box, etc                                                    |  |
| Delivery time  | Within 35 days after the sample and order confirmed                                                                                    |  |
| Payment term   | 30% deposit by T/T in advance and the balance against the copy of B/L                                                                  |  |
| Shipment       | By sea,by air,by Express and your shipping agent is acceptable                                                                         |  |
| Usage Occasion | Home decor, Wedding Decoration, Wedding Favors, Decoration enhancement,                                                                |  |