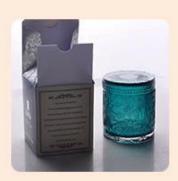

cloudy finished glass candle holders wholesale

#### **Product Description**

All the pictures on this site are copyrighted by Sunny Glassware. Any unauthorized copy will

be regarded as copyright infringement.

This **candle bowl** is made of sodalime in high quality. It is suitable for all kinds of candle or soy wax. We can do any customized print on the glass. Finish MOQ is 3000pcs per design.

| Measure(mm)    | SGLYP20061005 Top dia: 71.5mm Bottom dia: 68mm Height:87mm Weight: 290g Capacity: 200ml cloudy finished glass candle holders wholesale |  |
|----------------|----------------------------------------------------------------------------------------------------------------------------------------|--|
| Packing        | Normal packing, Individual gift box, PVC box, window box, color box, white box, etc                                                    |  |
| Delivery time  | Within 35 days after the sample and order confirmed                                                                                    |  |
| Payment term   | 30% deposit by T/T in advance and the balance against the copy of B/L                                                                  |  |
| Shipment       | By sea,by air,by Express and your shipping agent is acceptable                                                                         |  |
| Usage Occasion | Home decor, Wedding Decoration, Wedding Favors, Decoration enhancement,                                                                |  |