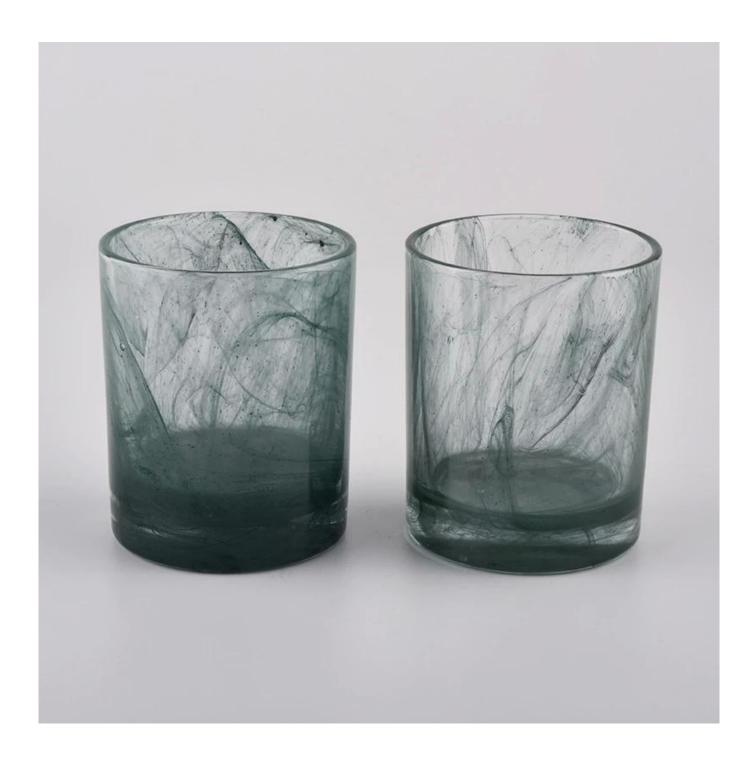

cloudy finished glass candle holders wholesale

#### **Product Description**

All the pictures on this site are copyrighted by Sunny Glassware. Any unauthorized copy will

be regarded as copyright infringement.

This **candle bowl** is made of sodalime in high quality. It is suitable for all kinds of candle or soy wax. We can do any customized print on the glass. Finish MOQ is 3000pcs per design.

| Measure(mm)    | SGLYP20061005 Top dia: 71.5mm Bottom dia: 68mm Height:87mm Weight: 290g Capacity: 200ml cloudy finished glass candle holders wholesale |  |
|----------------|----------------------------------------------------------------------------------------------------------------------------------------|--|
| Packing        | Normal packing, Individual gift box, PVC box, window box, color box, white box, etc                                                    |  |
| Delivery time  | Within 35 days after the sample and order confirmed                                                                                    |  |
| Payment term   | 30% deposit by T/T in advance and the balance against the copy of B/L                                                                  |  |
| Shipment       | By sea,by air,by Express and your shipping agent is acceptable                                                                         |  |
| Usage Occasion | Home decor, Wedding Decoration, Wedding Favors, Decoration enhancement,                                                                |  |