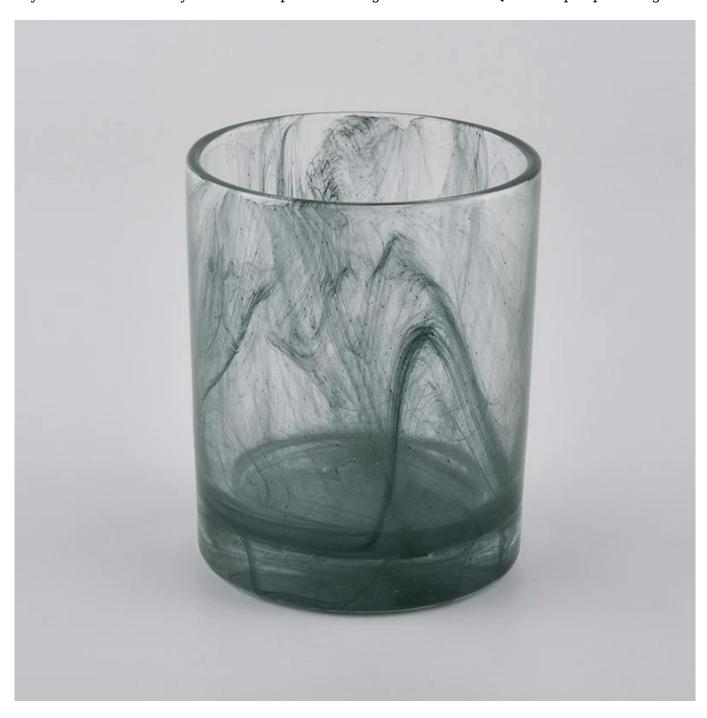

cloudy finished glass candle holders wholesale

#### **Product Description**

All the pictures on this site are copyrighted by Sunny Glassware. Any unauthorized copy will

be regarded as copyright infringement.

This **candle bowl** is made of sodalime in high quality. It is suitable for all kinds of candle or soy wax. We can do any customized print on the glass. Finish MOQ is 3000pcs per design.

| Measure(mm)    | SGLYP20061005 Top dia: 71.5mm Bottom dia: 68mm Height:87mm Weight: 290g Capacity: 200ml cloudy finished glass candle holders wholesale |  |
|----------------|----------------------------------------------------------------------------------------------------------------------------------------|--|
| Packing        | Normal packing, Individual gift box, PVC box, window box, color box, white box, etc                                                    |  |
| Delivery time  | Within 35 days after the sample and order confirmed                                                                                    |  |
| Payment term   | 30% deposit by T/T in advance and the balance against the copy of B/L                                                                  |  |
| Shipment       | By sea,by air,by Express and your shipping agent is acceptable                                                                         |  |
| Usage Occasion | Home decor, Wedding Decoration, Wedding Favors, Decoration enhancement,                                                                |  |