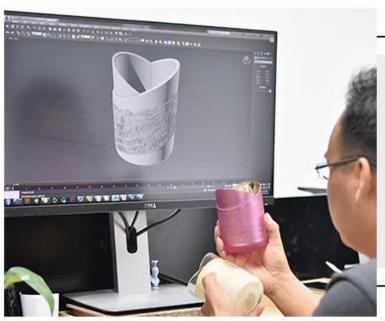

clear glass vessel with yellow bottom, popular cylinder shape glass candle vessels 12 oz



## Achieve Customers' Ideas

get your ideas becoming creative fragrance products and

sell them very well

## Award-winning Design Team

won the trust of many upscale brands





## Excellent After-service

problem solved within 24 hours

#### **Product Description**

| Product name   | clear glass vessel with yellow bottom, popular cylinder shape glass candle vessels 12 oz |  |  |
|----------------|------------------------------------------------------------------------------------------|--|--|
| Specification  | Top dia: 88mm Bottom dia: 81mm Height: 100mm Weight: 320g Capacity: 400ml                |  |  |
| Sample time    | 5 days if at exist shaped and size of glass     days if need new shape or size of glass  |  |  |
| Packing        | Normal packing,Individual gift box, PVC box, w