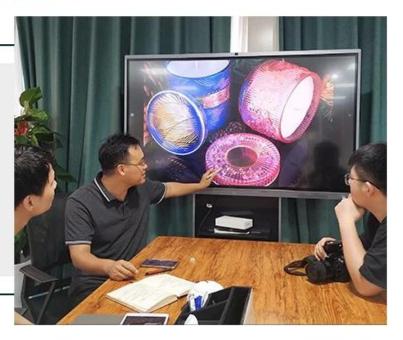

clear glass vessel with yellow bottom, popular cylinder shape glass candle vessels 12 oz



## Achieve Customers' Ideas

get your ideas becoming creative fragrance products and

sell them very well

## Award-winning Design Team

won the trust of many upscale brands





## Excellent After-service

problem solved within 24 hours

#### **Product Description**

| Product name   | clear glass vessel with yellow bottom, popular cylinder shape glass candle vessels 12 oz |  |  |
|----------------|------------------------------------------------------------------------------------------|--|--|
| Specification  | Top dia: 88mm Bottom dia: 81mm Height: 100mm Weight: 320g Capacity: 400ml                |  |  |
| Sample time    | 5 days if at exist shaped and size of glass     days if need new shape or size of glass  |  |  |
| Packing        | Normal packing,Individual gift box, PVC box, window box, color box, white box, etc       |  |  |
| Delivery time  | Within 35 days after the sample and order confirmed                                      |  |  |
| Payment