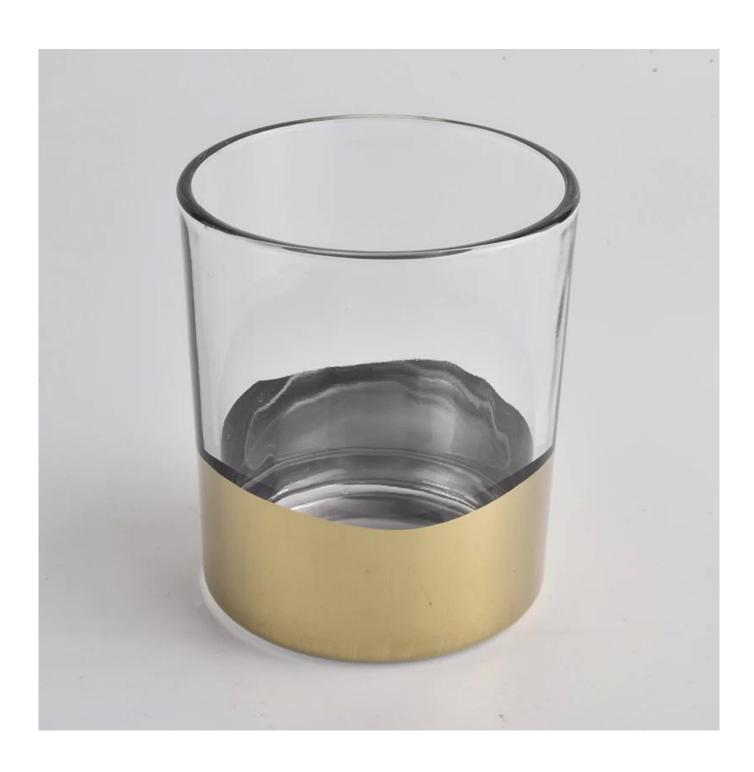

clear glass vessel with yellow bottom, popular cylinder shape glass candle vessels 12 oz

#### **Product Description**

| Product name   | clear glass vessel with yellow bottom, popular cylinder shape glass candle vessels 12 oz |  |  |
|----------------|------------------------------------------------------------------------------------------|--|--|
| Specification  | Top dia: 88mm Bottom dia: 81mm Height: 100mm Weight: 320g Capacity: 400ml                |  |  |
| Sample time    | 5 days if at exist shaped and size of glass     days if need new shape or size of glass  |  |  |
| Packing        | Normal packing,Individual gift box, PVC box, window box, color box, white box, etc       |  |  |
| Delivery time  | Within 35 days after the sample and order confirmed                                      |  |  |
| Payment term   | 30% deposit by T/T in advance and the balance against the copy of B/L                    |  |  |
| Shipment       | By sea,by air,by Express and your shipping agent is acceptable                           |  |  |
| Usage Occasion | Home decor, Wedding Decoration, Wedding Favors, Decoration enhancement,                  |  |  |