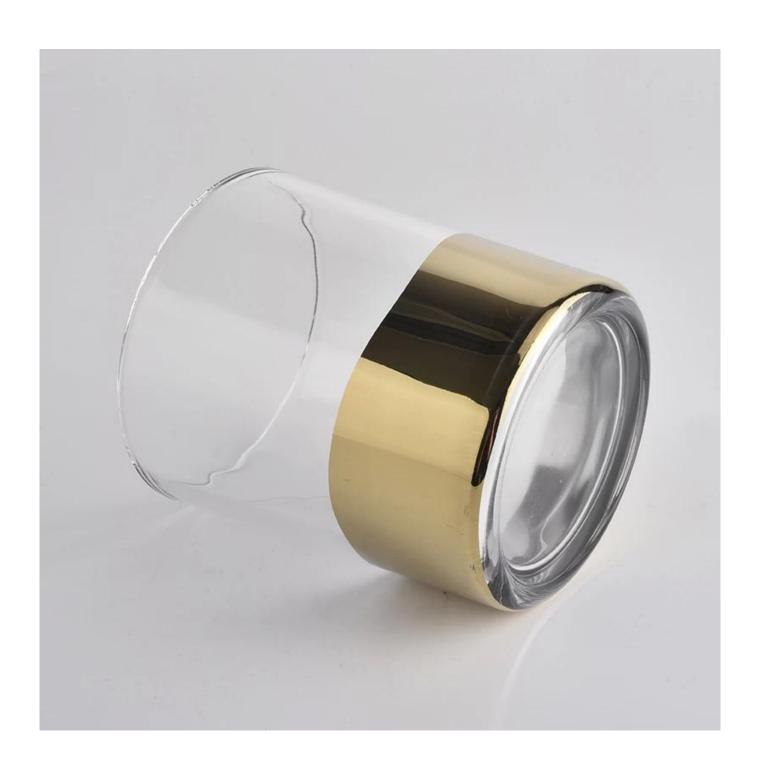

clear glass vessel with yellow bottom, popular cylinder shape glass candle vessels 12 oz

#### **Product Description**

| Product name   | clear glass vessel with yellow bottom, popular cylinder shape glass candle vessels 12 oz |  |  |
|----------------|------------------------------------------------------------------------------------------|--|--|
| Specification  | Top dia: 88mm Bottom dia: 81mm Height: 100mm Weight: 320g Capacity: 400ml                |  |  |
| Sample time    | 5 days if at exist shaped and size of glass     days if need new shape or size of glass  |  |  |
| Packing        | Normal packing,Individual gift box, PVC box, window box, color box, white box, etc       |  |  |
| Delivery time  | Within 35 days after the sample and order confirmed                                      |  |  |
| Payment term   | 30% deposit by T/T in advance and the balance against the copy of B/L                    |  |  |
| Shipment       | By sea,by air,by Express and your shipping agent is acceptable                           |  |  |
| Usage Occasion | Home decor, Wedding Decoration, Wedding Favors, Decoration enhancement,                  |  |  |