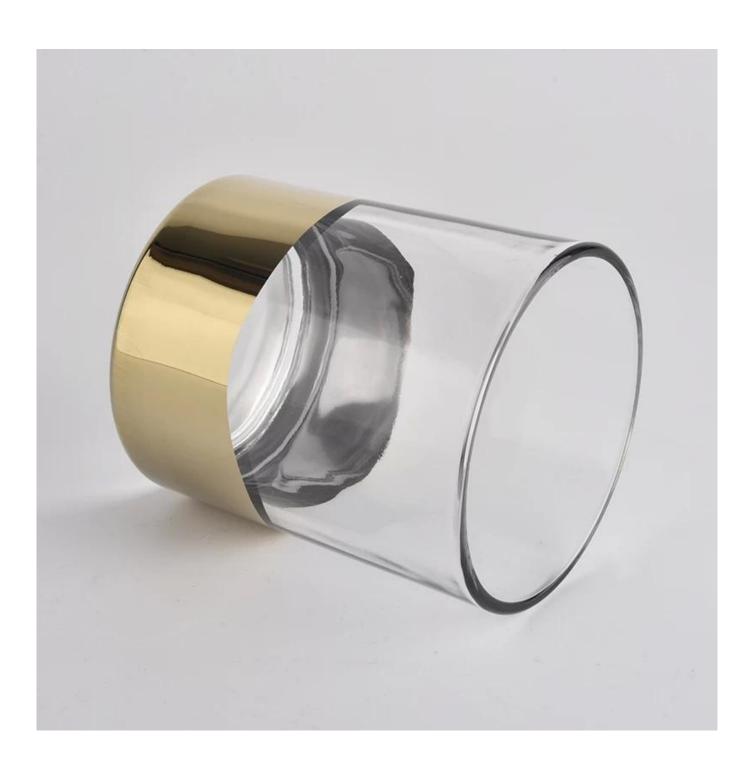

clear glass vessel with yellow bottom, popular cylinder shape glass candle vessels 12 oz

#### **Product Description**

| Product name   | clear glass vessel with yellow bottom, popular cylinder shape glass candle vessels 12 oz |  |  |
|----------------|------------------------------------------------------------------------------------------|--|--|
| Specification  | Top dia: 88mm Bottom dia: 81mm Height: 100mm Weight: 320g Capacity: 400ml                |  |  |
| Sample time    | 5 days if at exist shaped and size of glass     days if need new shape or size of glass  |  |  |
| Packing        | Normal packing,Individual gift box, PVC box, window box, color box, white box, etc       |  |  |
| Delivery time  | Within 35 days after the sample and order confirmed                                      |  |  |
| Payment term   | 30% deposit by T/T in advance and the balance against the copy of B/L                    |  |  |
| Shipment       | By sea,by air,by Express and your shipping agent is acceptable                           |  |  |
| Usage Occasion | Home decor, Wedding Decoration, Wedding Favors, Decoration enhancement,                  |  |  |