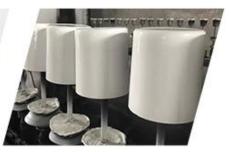

clear glass vessel with yellow bottom, popular cylinder shape glass candle vessels 12 oz

#### **Product Description**

| Product name   | clear glass vessel with yellow bottom, popular cylinder shape glass candle vessels 12 oz |  |  |
|----------------|------------------------------------------------------------------------------------------|--|--|
| Specification  | Top dia: 88mm Bottom dia: 81mm Height: 100mm Weight: 320g Capacity: 400ml                |  |  |
| Sample time    | 5 days if at exist shaped and size of glass     days if need new shape or size of glass  |  |  |
| Packing        | Normal packing,Individual gift box, PVC box, window box, color box, white box, etc       |  |  |
| Delivery time  | Within 35 days after the sample and order confirmed                                      |  |  |
| Payment term   | 30% deposit by T/T in advance and the balance against the copy of B/L                    |  |  |
| Shipment       | By sea,by air,by Express and your shipping agent is acceptable                           |  |  |
| Usage Occasion | Home decor, Wedding Decoration, Wedding Favors, Decoration enhancement,                  |  |  |