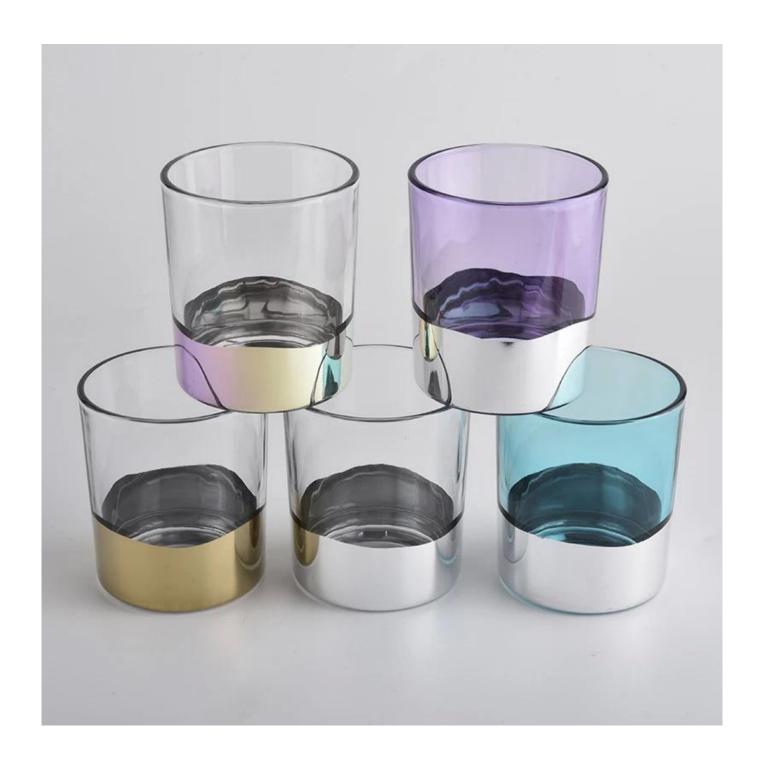

clear glass vessel with yellow bottom, popular cylinder shape glass candle vessels 12 oz

#### **Product Description**

| Product name   | clear glass vessel with yellow bottom, popular cylinder shape glass candle vessels 12 oz |  |  |
|----------------|------------------------------------------------------------------------------------------|--|--|
| Specification  | Top dia: 88mm Bottom dia: 81mm Height: 100mm Weight: 320g Capacity: 400ml                |  |  |
| Sample time    | 5 days if at exist shaped and size of glass     days if need new shape or size of glass  |  |  |
| Packing        | Normal packing,Individual gift box, PVC box, window box, color box, white box, etc       |  |  |
| Delivery time  | Within 35 days after the sample and order confirmed                                      |  |  |
| Payment term   | 30% deposit by T/T in advance and the balance against the copy of B/L                    |  |  |
| Shipment       | By sea,by air,by Express and your shipping agent is acceptable                           |  |  |
| Usage Occasion | Home decor, Wedding Decoration, Wedding Favors, Decoration enhancement,                  |  |  |