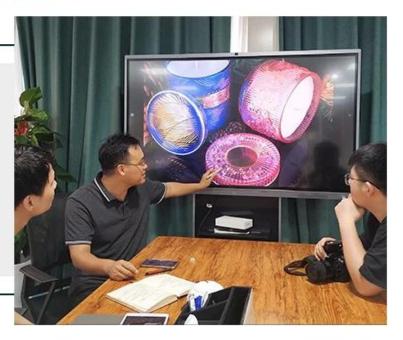

clear glass candle vessel with flower patterns, bell shaped glass jar with hand painting



## Achieve Customers' Ideas

get your ideas becoming creative fragrance products and

sell them very well

## Award-winning Design Team

won the trust of many upscale brands





## Excellent After-service

problem solved within 24 hours

#### **Product Description**

| Product name   | clear glass candle vessel with flower patterns, bell shaped glass jar with hand painting                            |  |  |
|----------------|---------------------------------------------------------------------------------------------------------------------|--|--|
| Specification  | Top dia:108mm Bottom dia: 123mm Height: 85mm Weight:269g Capacity: 750ml                                            |  |  |
| Sample time    | <ol> <li>5 days if at exist shaped and size of glass</li> <li>15 days if need new shape or size of glass</li> </ol> |  |  |
| Packing        | Normal packing,Individual gift box, PVC box, window box, color box, white box, etc