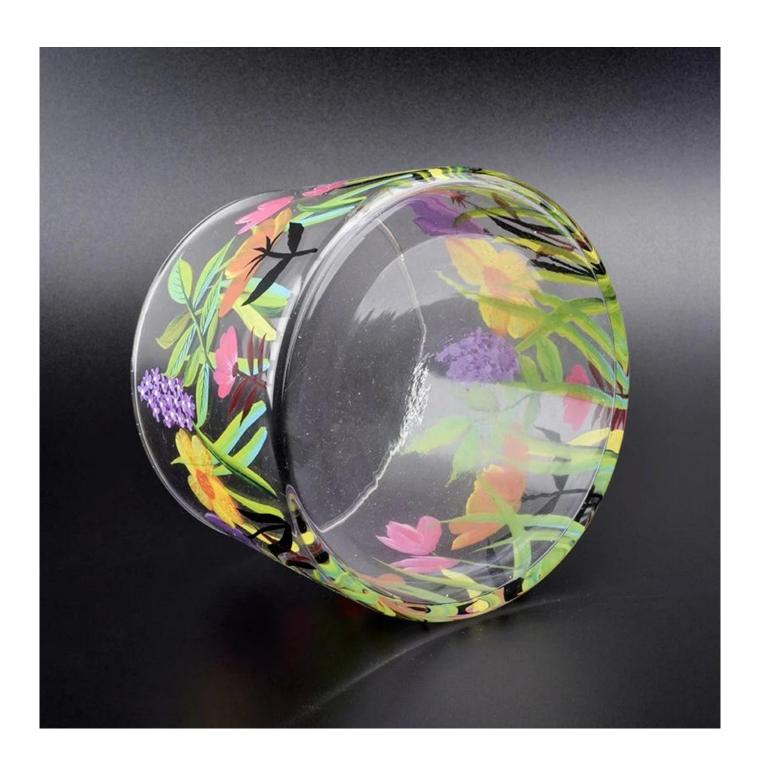

clear glass candle vessel with flower patterns, bell shaped glass jar with hand painting

#### **Product Description**

| Product name   | clear glass candle vessel with flower patterns, bell shaped glass jar with hand painting                            |  |  |
|----------------|---------------------------------------------------------------------------------------------------------------------|--|--|
| Specification  | Top dia:108mm Bottom dia: 123mm Height: 85mm Weight:269g Capacity: 750ml                                            |  |  |
| Sample time    | <ol> <li>5 days if at exist shaped and size of glass</li> <li>15 days if need new shape or size of glass</li> </ol> |  |  |
| Packing        | Normal packing,Individual gift box, PVC box, window box, color box, white box, etc                                  |  |  |
| Delivery time  | Within 35 days after the sample and order confirmed                                                                 |  |  |
| Payment term   | 30% deposit by T/T in advance and the balance against the copy of B/L                                               |  |  |
| Shipment       | By sea,by air,by Express and your shipping agent is acceptable                                                      |  |  |
| Usage Occasion | Home decor, Wedding Decoration, Wedding Favors, Decoration enhancement,                                             |  |  |