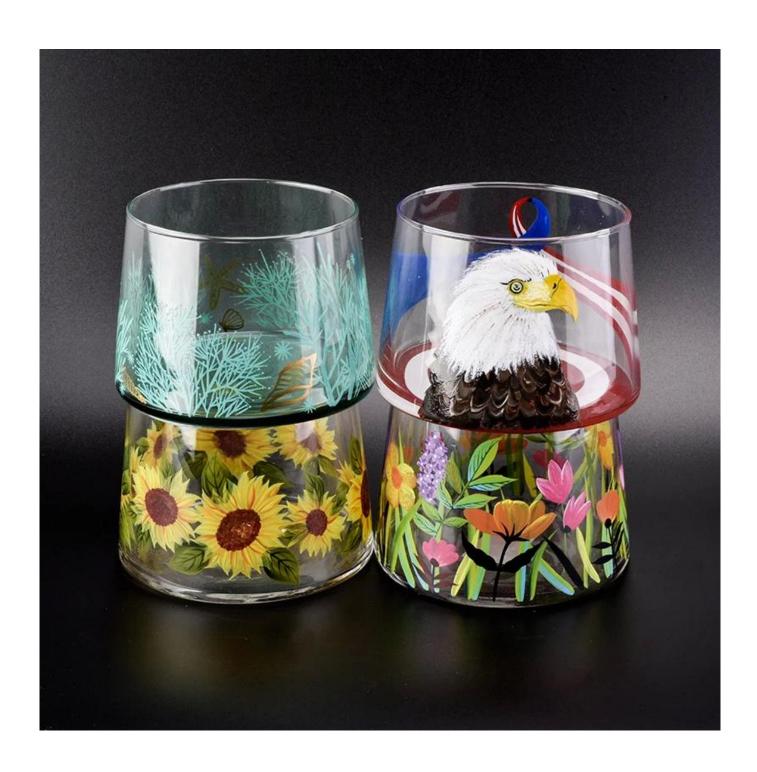

clear glass candle vessel with flower patterns, bell shaped glass jar with hand painting

#### **Product Description**

| Product name   | clear glass candle vessel with flower patterns, bell shaped glass jar with hand painting                            |  |  |
|----------------|---------------------------------------------------------------------------------------------------------------------|--|--|
| Specification  | Top dia:108mm Bottom dia: 123mm Height: 85mm Weight:269g Capacity: 750ml                                            |  |  |
| Sample time    | <ol> <li>5 days if at exist shaped and size of glass</li> <li>15 days if need new shape or size of glass</li> </ol> |  |  |
| Packing        | Normal packing,Individual gift box, PVC box, window box, color box, white box, etc                                  |  |  |
| Delivery time  | Within 35 days after the sample and order confirmed                                                                 |  |  |
| Payment term   | 30% deposit by T/T in advance and the balance against the copy of B/L                                               |  |  |
| Shipment       | By sea,by air,by Express and your shipping agent is acceptable                                                      |  |  |
| Usage Occasion | Home decor, Wedding Decoration, Wedding Favors, Decoration enhancement,                                             |  |  |