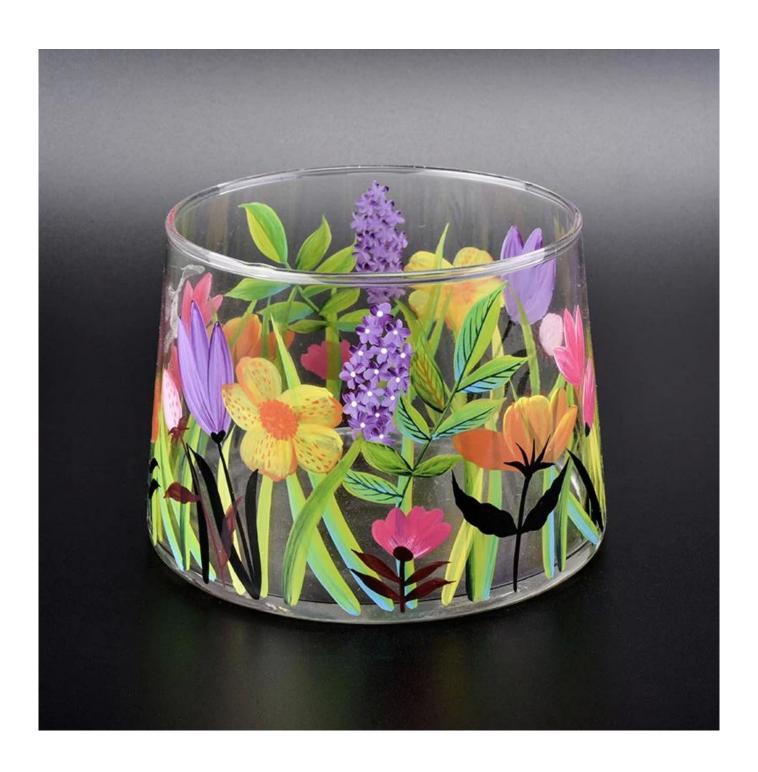

clear glass candle vessel with flower patterns, bell shaped glass jar with hand painting

#### **Product Description**

| Product name   | clear glass candle vessel with flower patterns, bell shaped glass jar with hand painting                            |  |  |
|----------------|---------------------------------------------------------------------------------------------------------------------|--|--|
| Specification  | Top dia:108mm Bottom dia: 123mm Height: 85mm Weight:269g Capacity: 750ml                                            |  |  |
| Sample time    | <ol> <li>5 days if at exist shaped and size of glass</li> <li>15 days if need new shape or size of glass</li> </ol> |  |  |
| Packing        | Normal packing,Individual gift box, PVC box, window box, color box, white box, etc                                  |  |  |
| Delivery time  | Within 35 days after the sample and order confirmed                                                                 |  |  |
| Payment term   | 30% deposit by T/T in advance and the balance against the copy of B/L                                               |  |  |
| Shipment       | By sea,by air,by Express and your shipping agent is acceptable                                                      |  |  |
| Usage Occasion | Home decor, Wedding Decoration, Wedding Favors, Decoration enhancement,                                             |  |  |