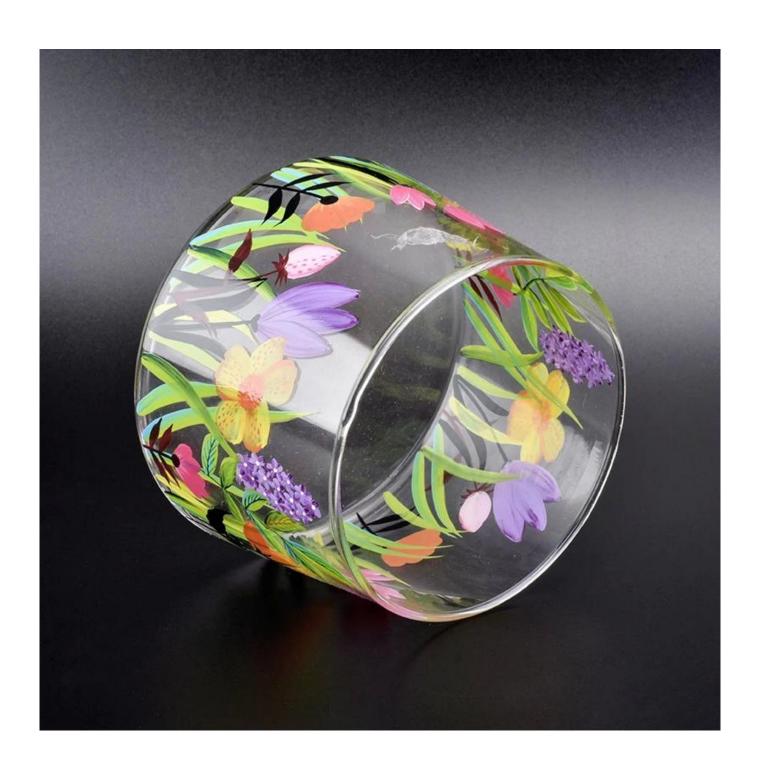

clear glass candle vessel with flower patterns, bell shaped glass jar with hand painting

#### **Product Description**

| Product name   | clear glass candle vessel with flower patterns, bell shaped glass jar with hand painting                            |  |  |
|----------------|---------------------------------------------------------------------------------------------------------------------|--|--|
| Specification  | Top dia:108mm Bottom dia: 123mm Height: 85mm Weight:269g Capacity: 750ml                                            |  |  |
| Sample time    | <ol> <li>5 days if at exist shaped and size of glass</li> <li>15 days if need new shape or size of glass</li> </ol> |  |  |
| Packing        | Normal packing,Individual gift box, PVC box, window box, color box, white box, etc                                  |  |  |
| Delivery time  | Within 35 days after the sample and order confirmed                                                                 |  |  |
| Payment term   | 30% deposit by T/T in advance and the balance against the copy of B/L                                               |  |  |
| Shipment       | By sea,by air,by Express and your shipping agent is acceptable                                                      |  |  |
| Usage Occasion | Home decor, Wedding Decoration, Wedding Favors, Decoration enhancement,                                             |  |  |