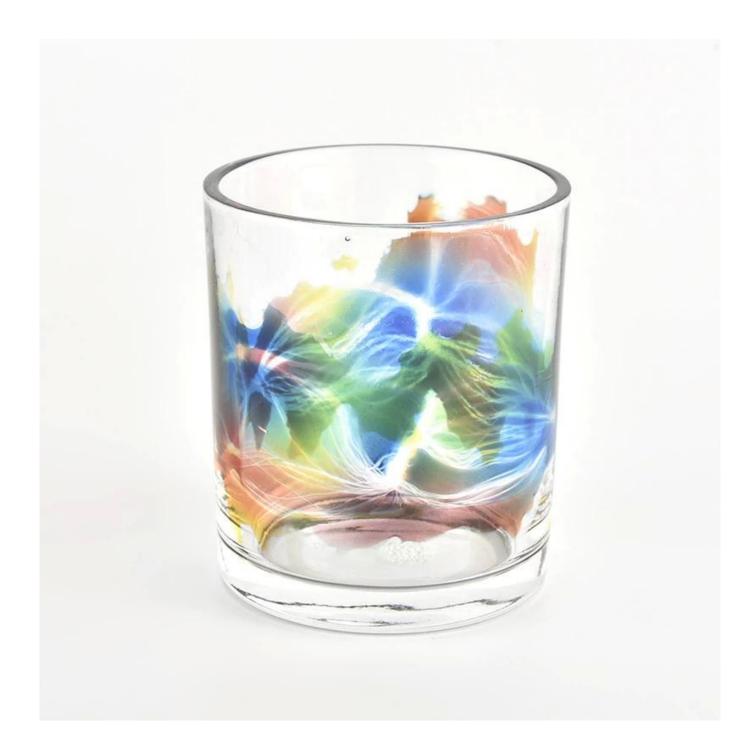

### clear glass candle vessel with beautiful painting

### **Product Description**

The <u>cylinder glass candle holders</u> are designed by our professional designers team. It is made from deep processing and kept good quality. It is suitable for home, wedding, party decorations and so on.

| product name      | clear glass candle vessel with beautiful painting                                                                    |
|-------------------|----------------------------------------------------------------------------------------------------------------------|
| Sample time       | <ol> <li>5 days if there is glass shape and size</li> <li>15 days, if you need new shapes and sizes glass</li> </ol> |
| Measure           | Item No.:SGHY22040803 Top dia: 78 mm Bottom dia: 73 mm Height: 89 mm Weight: 267 g Capcity: 262ml MOQ: 3000 pieces   |
| Packing           | Normal packing,Individual gift box, PVC box, window box, color box, white box, etc                                   |
| Delivery time     | Within 35 days after the sample and order confirmed                                                                  |
| Payment term      | 30% deposit by T/T in advance and the balance against the copy of B/L                                                |
| Shipment          | By sea,by air,by Express and your shipping agent is acceptable                                                       |
| Usage<br>Occasion | Home decor,Wedding Decoration,Wedding Favors,Decoration enhancement,                                                 |