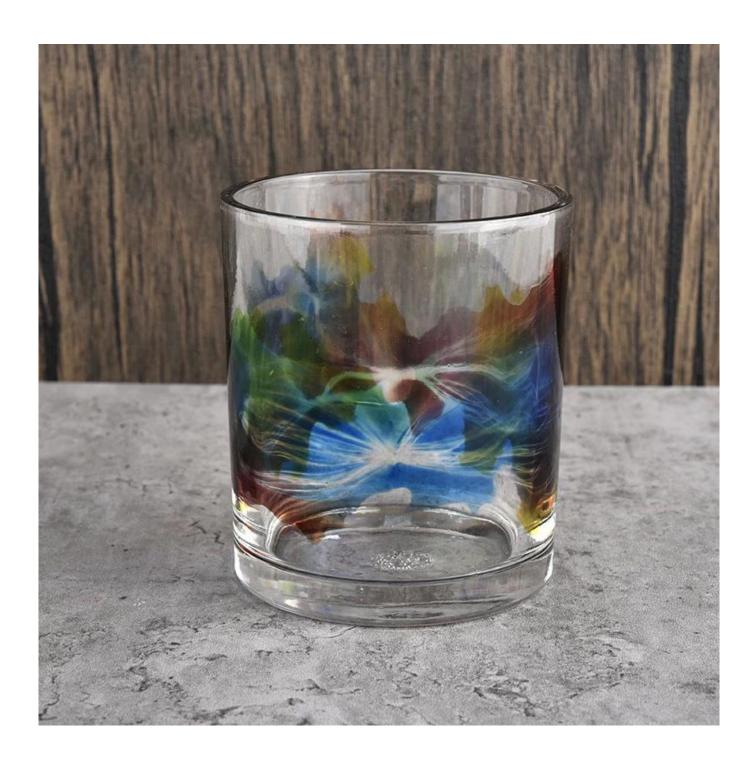

### clear glass candle vessel with beautiful painting

### **Product Description**

The <u>cylinder glass candle holders</u> are designed by our professional designers team. It is made from deep processing and kept good quality. It is suitable for home, wedding, party decorations and so on.

| product name      | clear glass candle vessel with beautiful painting                                                                    |
|-------------------|----------------------------------------------------------------------------------------------------------------------|
| Sample time       | <ol> <li>5 days if there is glass shape and size</li> <li>15 days, if you need new shapes and sizes glass</li> </ol> |
| Measure           | Item No.:SGHY22040803 Top dia: 78 mm Bottom dia: 73 mm Height: 89 mm Weight: 267 g Capcity: 262ml MOQ: 3000 pieces   |
| Packing           | Normal packing,Individual gift box, PVC box, window box, color box, white box, etc                                   |
| Delivery time     | Within 35 days after the sample and order confirmed                                                                  |
| Payment term      | 30% deposit by T/T in advance and the balance against the copy of B/L                                                |
| Shipment          | By sea,by air,by Express and your shipping agent is acceptable                                                       |
| Usage<br>Occasion | Home decor,Wedding Decoration,Wedding Favors,Decoration enhancement,                                                 |