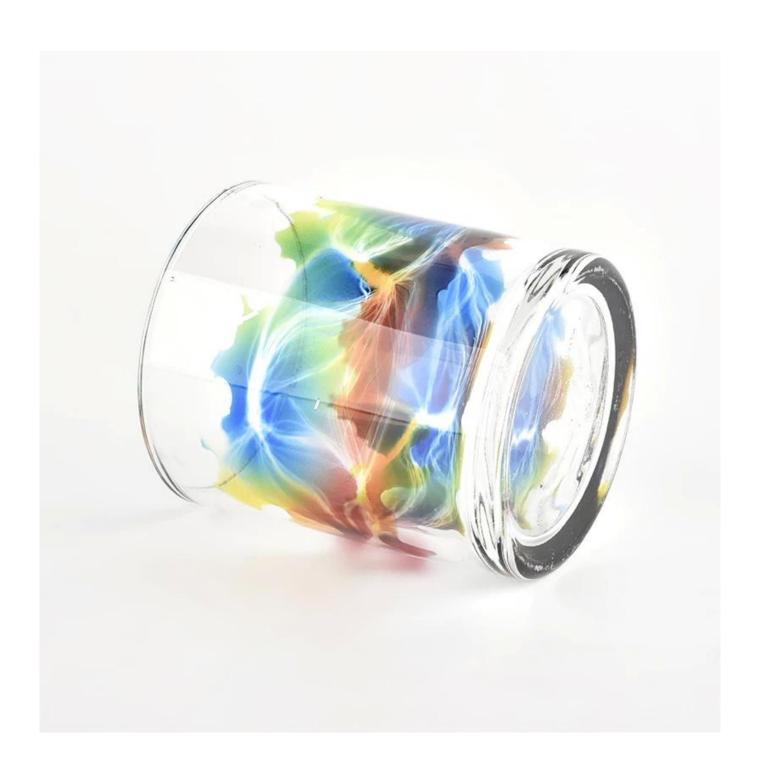

### clear glass candle vessel with beautiful painting

### **Product Description**

The <u>cylinder glass candle holders</u> are designed by our professional designers team. It is made from deep processing and kept good quality. It is suitable for home, wedding, party decorations and so on.

| product name      | clear glass candle vessel with beautiful painting                                                                    |
|-------------------|----------------------------------------------------------------------------------------------------------------------|
| Sample time       | <ol> <li>5 days if there is glass shape and size</li> <li>15 days, if you need new shapes and sizes glass</li> </ol> |
| Measure           | Item No.:SGHY22040803 Top dia: 78 mm Bottom dia: 73 mm Height: 89 mm Weight: 267 g Capcity: 262ml MOQ: 3000 pieces   |
| Packing           | Normal packing,Individual gift box, PVC box, window box, color box, white box, etc                                   |
| Delivery time     | Within 35 days after the sample and order confirmed                                                                  |
| Payment term      | 30% deposit by T/T in advance and the balance against the copy of B/L                                                |
| Shipment          | By sea,by air,by Express and your shipping agent is acceptable                                                       |
| Usage<br>Occasion | Home decor,Wedding Decoration,Wedding Favors,Decoration enhancement,                                                 |