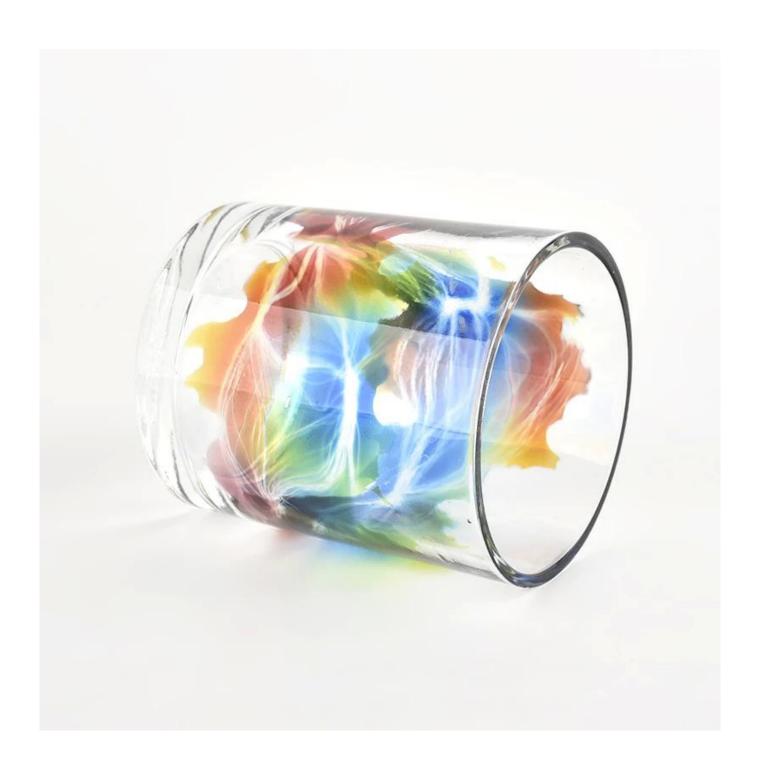

### clear glass candle vessel with beautiful painting

### **Product Description**

The <u>cylinder glass candle holders</u> are designed by our professional designers team. It is made from deep processing and kept good quality. It is suitable for home, wedding, party decorations and so on.

| product name      | clear glass candle vessel with beautiful painting                                                                    |
|-------------------|----------------------------------------------------------------------------------------------------------------------|
| Sample time       | <ol> <li>5 days if there is glass shape and size</li> <li>15 days, if you need new shapes and sizes glass</li> </ol> |
| Measure           | Item No.:SGHY22040803 Top dia: 78 mm Bottom dia: 73 mm Height: 89 mm Weight: 267 g Capcity: 262ml MOQ: 3000 pieces   |
| Packing           | Normal packing,Individual gift box, PVC box, window box, color box, white box, etc                                   |
| Delivery time     | Within 35 days after the sample and order confirmed                                                                  |
| Payment term      | 30% deposit by T/T in advance and the balance against the copy of B/L                                                |
| Shipment          | By sea,by air,by Express and your shipping agent is acceptable                                                       |
| Usage<br>Occasion | Home decor,Wedding Decoration,Wedding Favors,Decoration enhancement,                                                 |