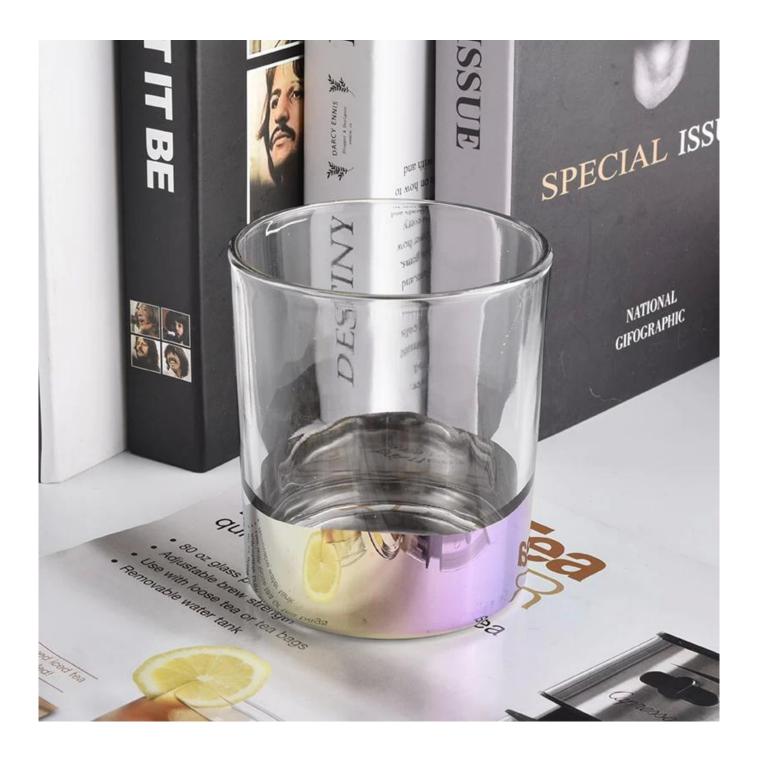

clear glass candle jars with iridescent bottom

### **Product Description**

All the pictures on this site are copyrighted by Sunny Glassware. Any unauthorized copy will

be regarded as copyright infringement.

This **candle bowl** is made of sodalime in high quality. It is suitable for all kinds of candle or soy wax. We can do any customized print on the glass. Finish MOQ is 3000pcs per design.