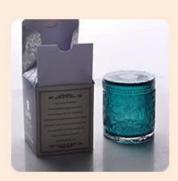

clear glass candle jars with iridescent bottom

| Product Name | clear glass candle jars with iridescent bottom                                                                                         |  |  |
|--------------|----------------------------------------------------------------------------------------------------------------------------------------|--|--|
| Sample time  | <ol> <li>5 days if at exist shaped and size of glass</li> <li>15 days if need new shape or size of glass</li> </ol>                    |  |  |
| Measure(mm)  | SGXYT20090708 Top dia: 88mm Bottom dia: 81mm Height: 100mm Weight: 320g Capacity: 400ml clear glass candle jars with iridescent bottom |  |  |