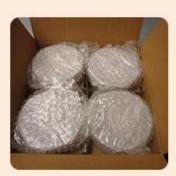

| Product Name | clear glass candle jars with iridescent bottom                                                                                         |  |  |
|--------------|----------------------------------------------------------------------------------------------------------------------------------------|--|--|
| Sample time  | <ol> <li>5 days if at exist shaped and size of glass</li> <li>15 days if need new shape or size of glass</li> </ol>                    |  |  |
| Measure(mm)  | SGXYT20090708 Top dia: 88mm Bottom dia: 81mm Height: 100mm Weight: 320g Capacity: 400ml clear glass candle jars with iridescent bottom |  |  |