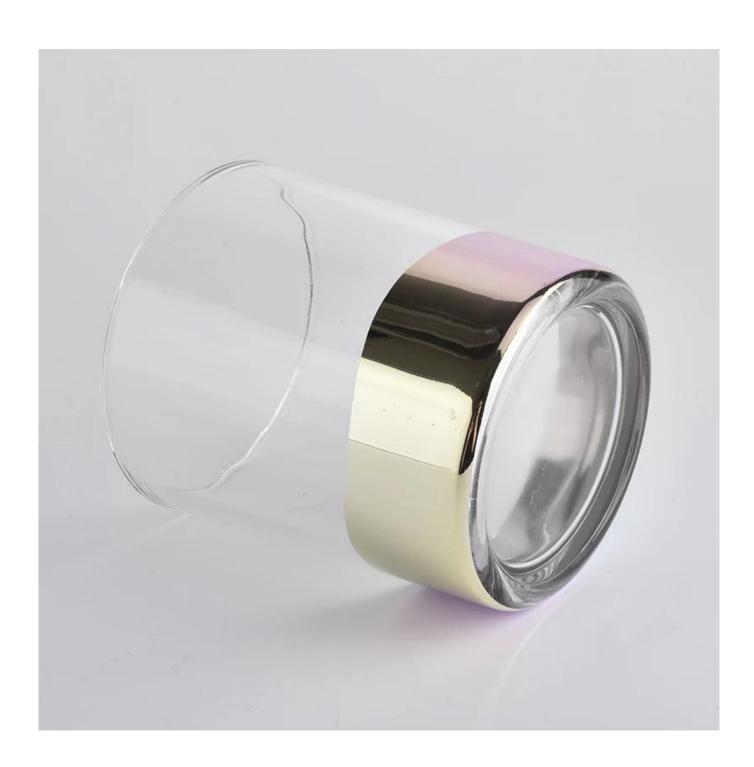

clear glass candle jars with iridescent bottom

| Product Name | clear glass candle jars with iridescent bottom                                                                                         |  |  |
|--------------|----------------------------------------------------------------------------------------------------------------------------------------|--|--|
| Sample time  | <ol> <li>5 days if at exist shaped and size of glass</li> <li>15 days if need new shape or size of glass</li> </ol>                    |  |  |
| Measure(mm)  | SGXYT20090708 Top dia: 88mm Bottom dia: 81mm Height: 100mm Weight: 320g Capacity: 400ml clear glass candle jars with iridescent bottom |  |  |