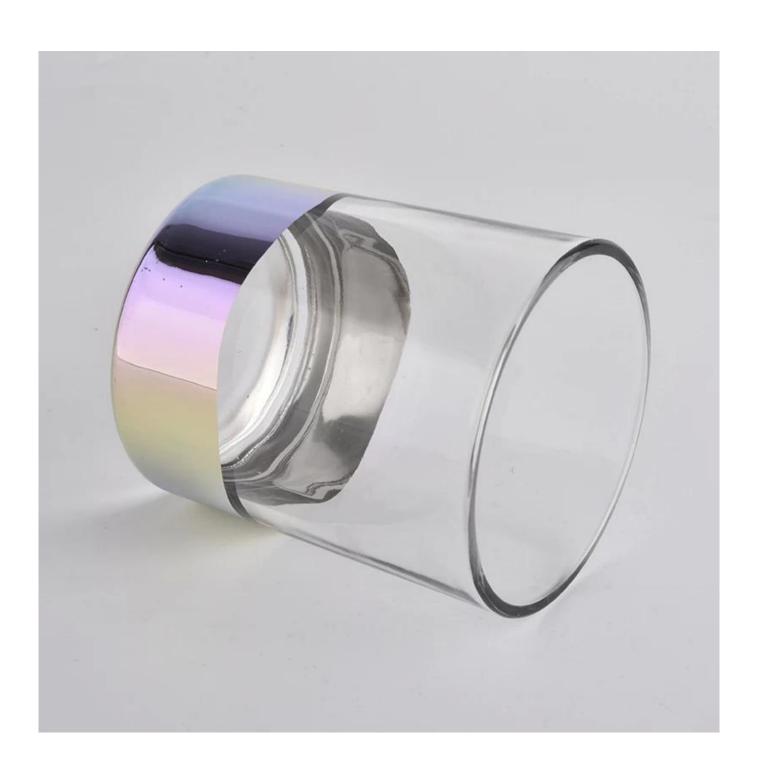

clear glass candle jars with iridescent bottom

| Product Name | clear glass candle jars with iridescent bottom                                                                                         |  |  |
|--------------|----------------------------------------------------------------------------------------------------------------------------------------|--|--|
| Sample time  | <ol> <li>5 days if at exist shaped and size of glass</li> <li>15 days if need new shape or size of glass</li> </ol>                    |  |  |
| Measure(mm)  | SGXYT20090708 Top dia: 88mm Bottom dia: 81mm Height: 100mm Weight: 320g Capacity: 400ml clear glass candle jars with iridescent bottom |  |  |