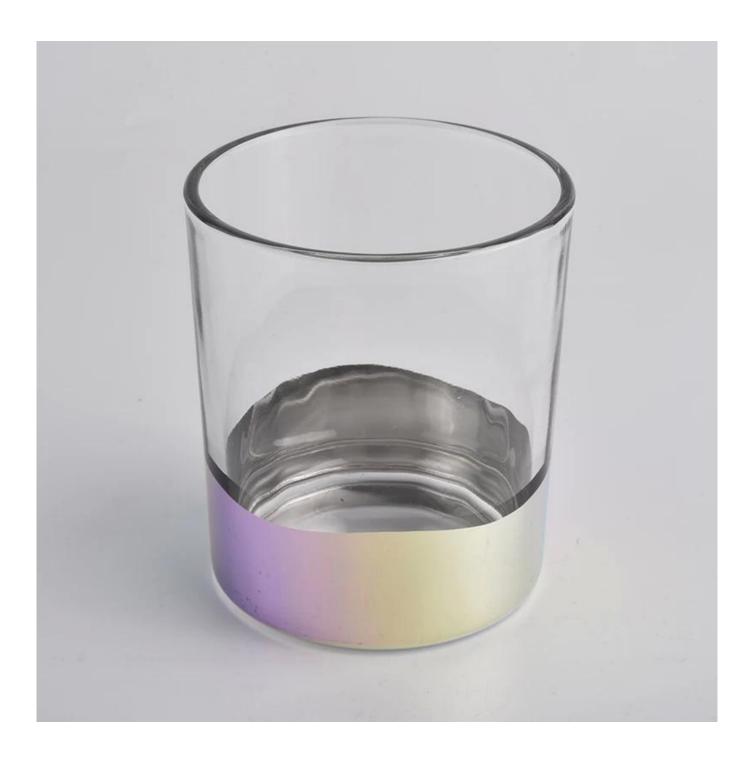

clear glass candle jars with iridescent bottom

### **Product Description**

All the pictures on this site are copyrighted by Sunny Glassware. Any unauthorized copy will

be regarded as copyright infringement.

This **candle bowl** is made of sodalime in high quality. It is suitable for all kinds of candle or soy wax. We can do any customized print on the glass. Finish MOQ is 3000pcs per design.

| Product Name | clear glass candle jars with iridescent bottom                                                                                         |  |  |
|--------------|----------------------------------------------------------------------------------------------------------------------------------------|--|--|
| Sample time  | <ol> <li>5 days if at exist shaped and size of glass</li> <li>15 days if need new shape or size of glass</li> </ol>                    |  |  |
| Measure(mm)  | SGXYT20090708 Top dia: 88mm Bottom dia: 81mm Height: 100mm Weight: 320g Capacity: 400ml clear glass candle jars with iridescent bottom |  |  |