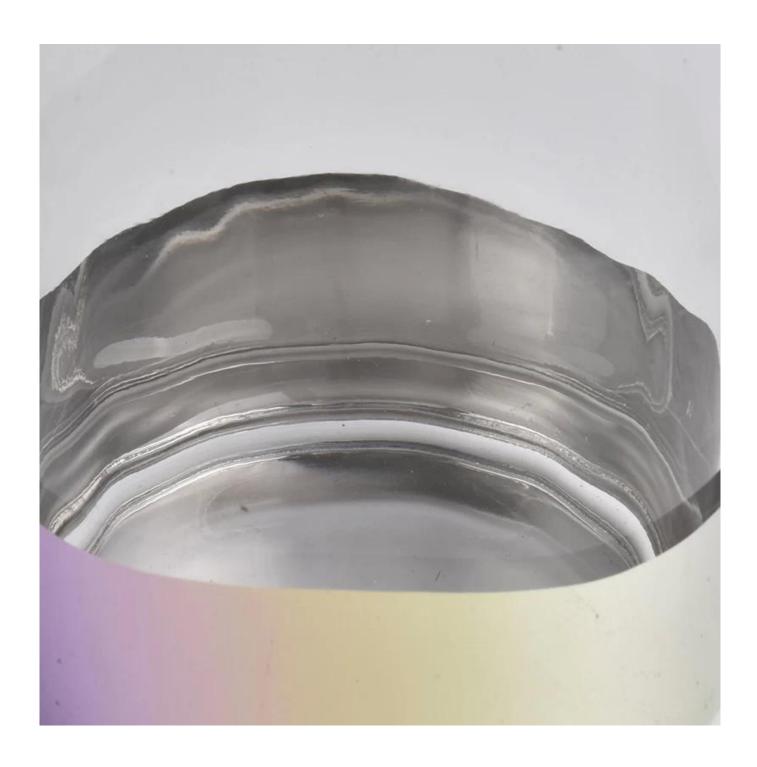

clear glass candle jars with iridescent bottom

### **Product Description**

All the pictures on this site are copyrighted by Sunny Glassware. Any unauthorized copy will

be regarded as copyright infringement.

This **candle bowl** is made of sodalime in high quality. It is suitable for all kinds of candle or soy wax. We can do any customized print on the glass. Finish MOQ is 3000pcs per design.