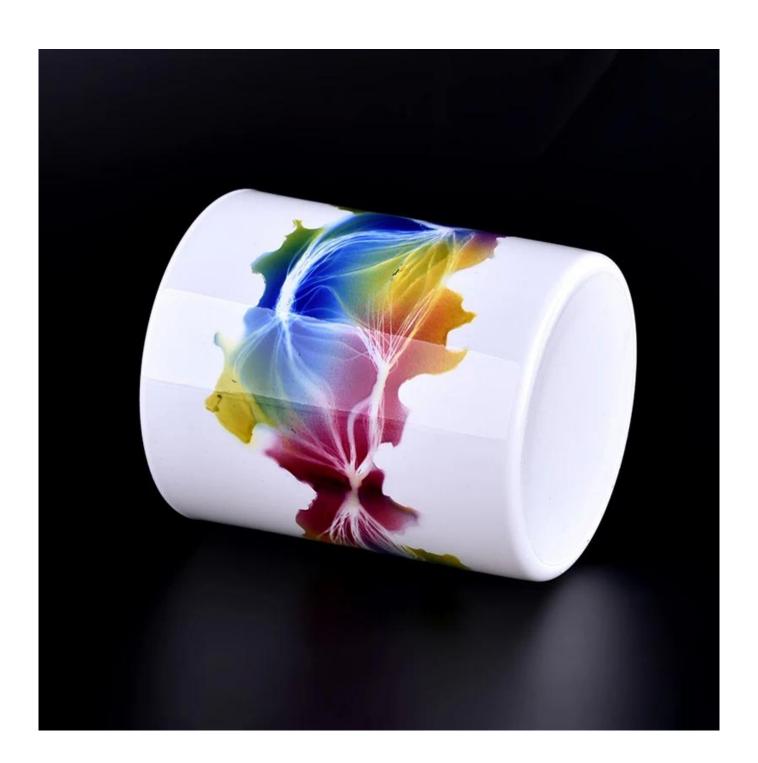

### clear glass candle jar with unique printing

### **Product Description**

The <u>cylinder glass candle holders</u> are designed by our professional designers team. It is made from deep processing and kept good quality. It is suitable for home, wedding, party decorations and so on.

| product name      | clear glass candle jar with unique printing                                                                          |
|-------------------|----------------------------------------------------------------------------------------------------------------------|
| Sample time       | <ol> <li>5 days if there is glass shape and size</li> <li>15 days, if you need new shapes and sizes glass</li> </ol> |
| Measure           | Item No.:SGHY22040805 Top dia: 78 mm Bottom dia: 73 mm Height: 89 mm Weight: 267 g Capcity: 262ml MOQ: 3000 pieces   |
| Packing           | Normal packing,Individual gift box, PVC box, window box, color box, white box, etc                                   |
| Delivery time     | Within 35 days after the sample and order confirmed                                                                  |
| Payment term      | 30% deposit by T/T in advance and the balance against the copy of B/L                                                |
| Shipment          | By sea,by air,by Express and your shipping agent is acceptable                                                       |
| Usage<br>Occasion | Home decor,Wedding Decoration,Wedding Favors,Decoration enhancement,                                                 |