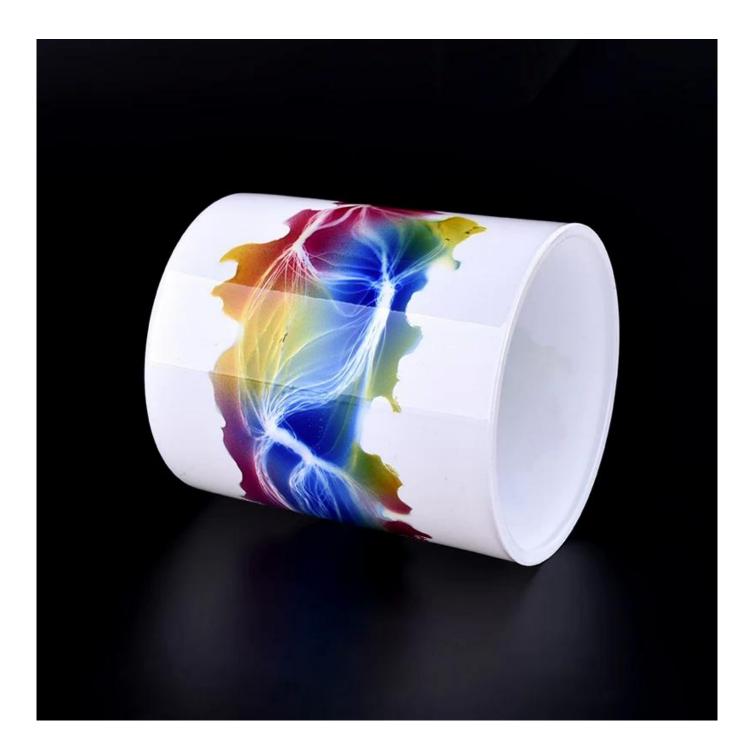

### clear glass candle jar with unique printing

### **Product Description**

The <u>cylinder glass candle holders</u> are designed by our professional designers team. It is made from deep processing and kept good quality. It is suitable for home, wedding, party decorations and so on.

| product name      | clear glass candle jar with unique printing                                                                          |
|-------------------|----------------------------------------------------------------------------------------------------------------------|
| Sample time       | <ol> <li>5 days if there is glass shape and size</li> <li>15 days, if you need new shapes and sizes glass</li> </ol> |
| Measure           | Item No.:SGHY22040805 Top dia: 78 mm Bottom dia: 73 mm Height: 89 mm Weight: 267 g Capcity: 262ml MOQ: 3000 pieces   |
| Packing           | Normal packing,Individual gift box, PVC box, window box, color box, white box, etc                                   |
| Delivery time     | Within 35 days after the sample and order confirmed                                                                  |
| Payment term      | 30% deposit by T/T in advance and the balance against the copy of B/L                                                |
| Shipment          | By sea,by air,by Express and your shipping agent is acceptable                                                       |
| Usage<br>Occasion | Home decor,Wedding Decoration,Wedding Favors,Decoration enhancement,                                                 |