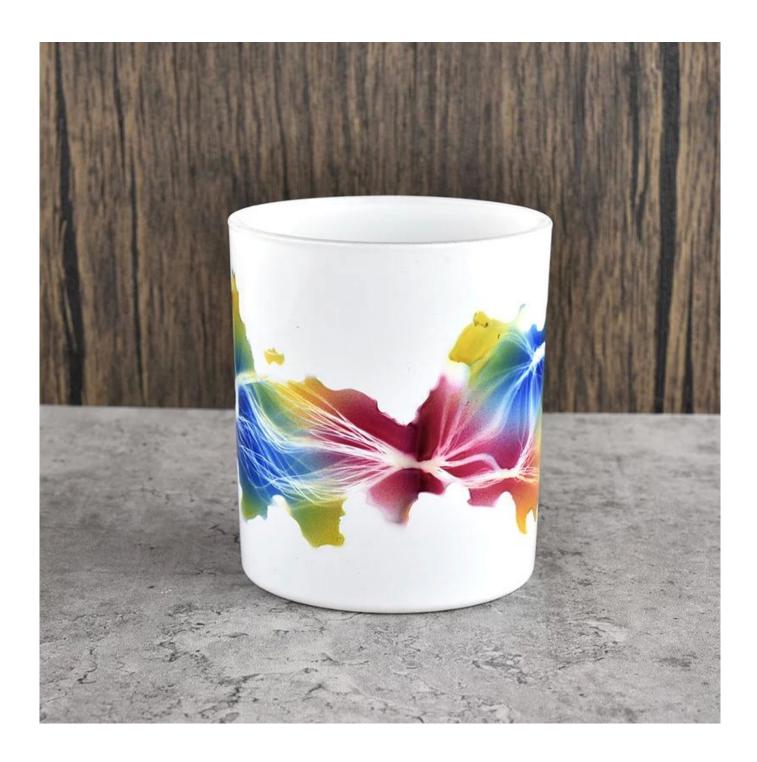

### clear glass candle jar with unique printing

### **Product Description**

The <u>cylinder glass candle holders</u> are designed by our professional designers team. It is made from deep processing and kept good quality. It is suitable for home, wedding, party decorations and so on.

| product name      | clear glass candle jar with unique printing                                                                          |
|-------------------|----------------------------------------------------------------------------------------------------------------------|
| Sample time       | <ol> <li>5 days if there is glass shape and size</li> <li>15 days, if you need new shapes and sizes glass</li> </ol> |
| Measure           | Item No.:SGHY22040805 Top dia: 78 mm Bottom dia: 73 mm Height: 89 mm Weight: 267 g Capcity: 262ml MOQ: 3000 pieces   |
| Packing           | Normal packing,Individual gift box, PVC box, window box, color box, white box, etc                                   |
| Delivery time     | Within 35 days after the sample and order confirmed                                                                  |
| Payment term      | 30% deposit by T/T in advance and the balance against the copy of B/L                                                |
| Shipment          | By sea,by air,by Express and your shipping agent is acceptable                                                       |
| Usage<br>Occasion | Home decor,Wedding Decoration,Wedding Favors,Decoration enhancement,                                                 |