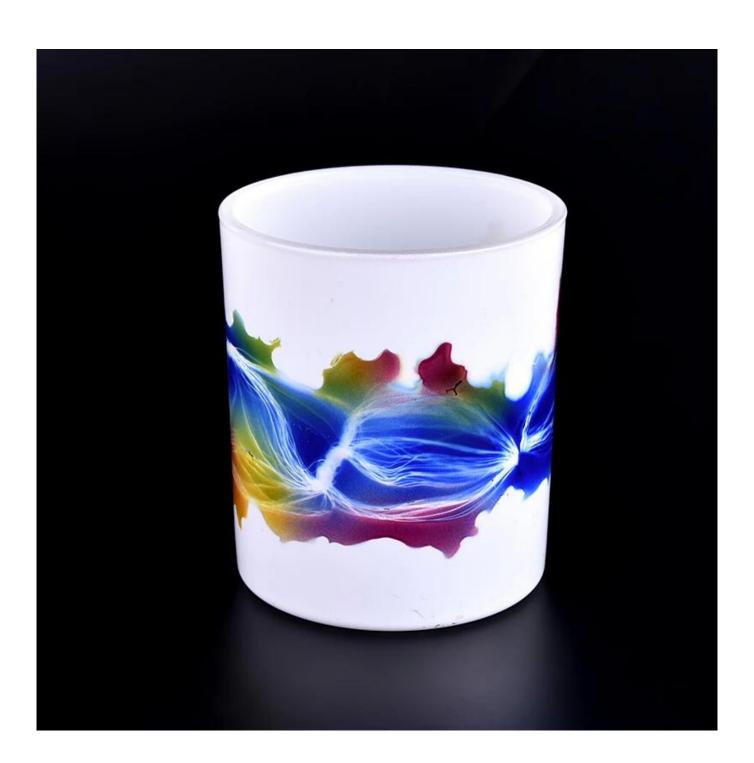

### clear glass candle jar with unique printing

### **Product Description**

The <u>cylinder glass candle holders</u> are designed by our professional designers team. It is made from deep processing and kept good quality. It is suitable for home, wedding, party decorations and so on.

| product name      | clear glass candle jar with unique printing                                                                          |
|-------------------|----------------------------------------------------------------------------------------------------------------------|
| Sample time       | <ol> <li>5 days if there is glass shape and size</li> <li>15 days, if you need new shapes and sizes glass</li> </ol> |
| Measure           | Item No.:SGHY22040805 Top dia: 78 mm Bottom dia: 73 mm Height: 89 mm Weight: 267 g Capcity: 262ml MOQ: 3000 pieces   |
| Packing           | Normal packing,Individual gift box, PVC box, window box, color box, white box, etc                                   |
| Delivery time     | Within 35 days after the sample and order confirmed                                                                  |
| Payment term      | 30% deposit by T/T in advance and the balance against the copy of B/L                                                |
| Shipment          | By sea,by air,by Express and your shipping agent is acceptable                                                       |
| Usage<br>Occasion | Home decor,Wedding Decoration,Wedding Favors,Decoration enhancement,                                                 |