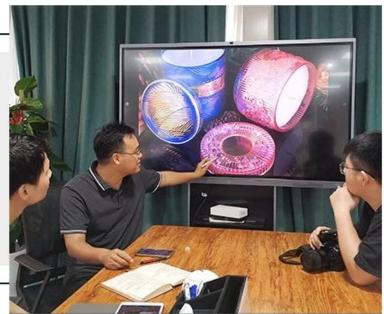

ceramic factory for decorative ceramic candle holders



## Achieve Customers' Ideas

get your ideas becoming creative fragrance products and

### sell them very well

### Award-winning Design Team

won the trust of many upscale brands





### Excellent After-service

problem solved within 24 hours

### **Product Description**

This **ceramic candle holder** is stoneware handpainted with gradient brown color, which is not sole color we can do.Of course other customized colors are also acceptable.





| Product name   | ceramic candle jars with 10oz of candle filling                                                                                                           |
|----------------|-----------------------------------------------------------------------------------------------------------------------------------------------------------|
| Sample time    | <ol> <li>5 days if at exist shaped and size</li> <li>15 days if need new shape or size</li> </ol>                                                         |
| Me