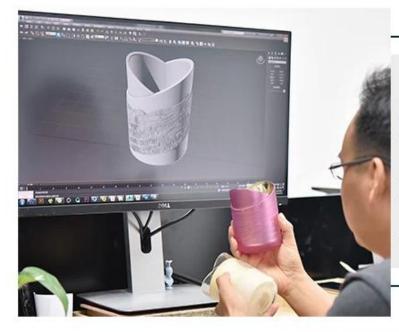

ceramic factory for decorative ceramic candle holders



## Achieve Customers' Ideas

get your ideas becoming creative fragrance products and

### sell them very well

### Award-winning Design Team

won the trust of many upscale brands





### Excellent After-service

problem solved within 24 hours

### **Product Description**

This **ceramic candle holder** is stoneware handpainted with gradient brown color, which is not sole color we can do.Of course other customized colors are also acceptable.





| Product name   | ceramic candle jars with 10oz of candle filling                                                                                                           |
|----------------|----------------------------------------------------------------------------------------------------------------------------------------------------------