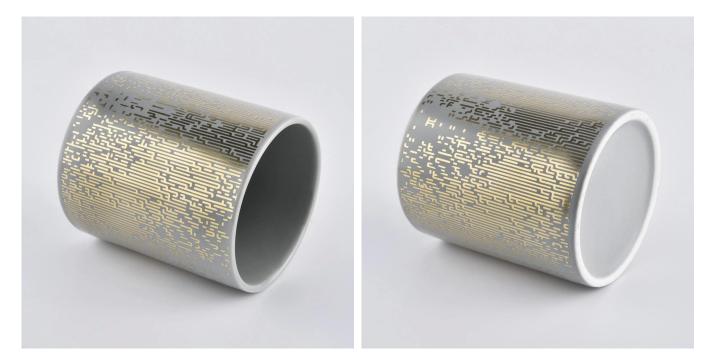

### **Product Description**

This **ceramic candle holder** is stoneware handpainted with gradient brown color, which is not sole color we can do.Of course other customized colors are also acceptable.

| Product name   | ceramic candle jars with 10oz of candle filling                                                                                                           |
|----------------|-----------------------------------------------------------------------------------------------------------------------------------------------------------|
| Sample time    | <ol> <li>5 days if at exist shaped and size</li> <li>15 days if need new shape or size</li> </ol>                                                         |
| Measure(mm)    | SGXYT19120944<br>Top dia: 88mm<br>Bottom dia: 88mm<br>Height: 101mm<br>Weight: 381g<br>Capacity: 422ml<br>ceramic candle jars with 10oz of candle filling |
| Packing        | Normal packing,Individual gift box, PVC box, window box, color box, white box, etc                                                                        |
| Delivery time  | Within 35 days after the sample and order confirmed                                                                                                       |
| Payment term   | 30% deposit by T/T in advance and the balance against the copy of B/L                                                                                     |
| Shipment       | By sea,by air,by Express and your shipping agent is acceptable                                                                                            |
| Usage Occasion | Home decor,Wedding Decoration,Wedding Favors,Decoration enhancement,                                                                                      |