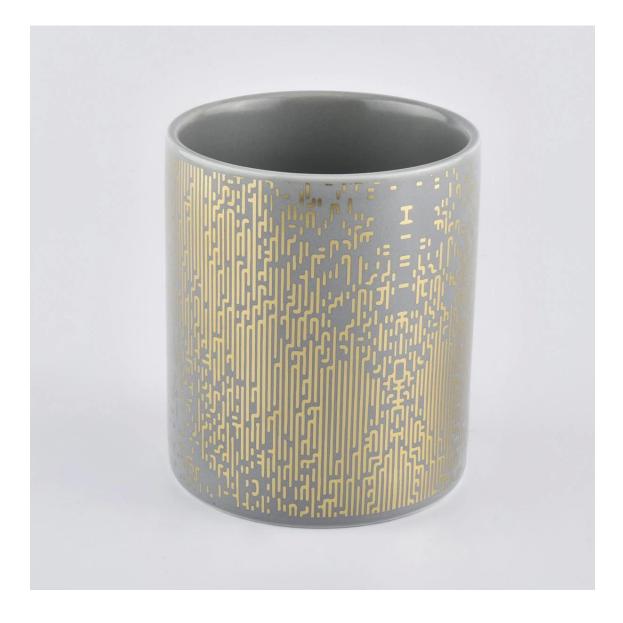

### **Product Description**

This **ceramic candle holder** is stoneware handpainted with gradient brown color, which is not sole color we can do.Of course other customized colors are also acceptable.

| Product name   | ceramic candle jars with 10oz of candle filling                                                                                                           |
|----------------|-----------------------------------------------------------------------------------------------------------------------------------------------------------|
| Sample time    | <ol> <li>5 days if at exist shaped and size</li> <li>15 days if need new shape or size</li> </ol>                                                         |
| Measure(mm)    | SGXYT19120944<br>Top dia: 88mm<br>Bottom dia: 88mm<br>Height: 101mm<br>Weight: 381g<br>Capacity: 422ml<br>ceramic candle jars with 10oz of candle filling |
| Packing        | Normal packing,Individual gift box, PVC box, window box, color box, white box, etc                                                                        |
| Delivery time  | Within 35 days after the sample and order confirmed                                                                                                       |
| Payment term   | 30% deposit by T/T in advance and the balance against the copy of B/L                                                                                     |
| Shipment       | By sea,by air,by Express and your shipping agent is acceptable                                                                                            |
| Usage Occasion | Home decor,Wedding Decoration,Wedding Favors,Decoration enhancement,                                                                                      |