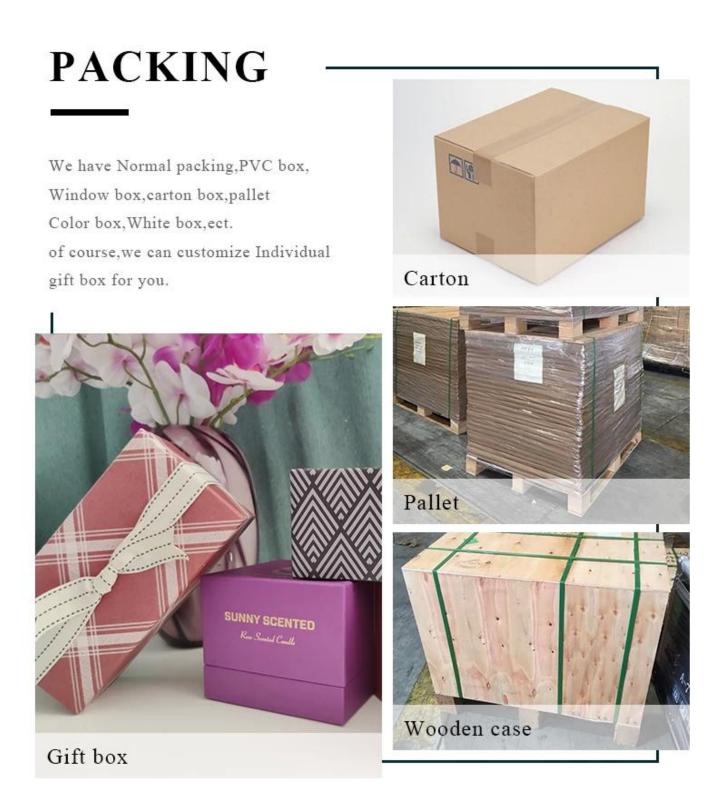

### **Product Description**

This **ceramic candle holder** is stoneware handpainted with gradient brown color, which is not sole color we can do.Of course other customized colors are also acceptable.

| Product name   | ceramic candle jars with 10oz of candle filling                                                                                                           |
|----------------|-----------------------------------------------------------------------------------------------------------------------------------------------------------|
| Sample time    | <ol> <li>5 days if at exist shaped and size</li> <li>15 days if need new shape or size</li> </ol>                                                         |
| Measure(mm)    | SGXYT19120944<br>Top dia: 88mm<br>Bottom dia: 88mm<br>Height: 101mm<br>Weight: 381g<br>Capacity: 422ml<br>ceramic candle jars with 10oz of candle filling |
| Packing        | Normal packing,Individual gift box, PVC box, window box, color box, white box, etc                                                                        |
| Delivery time  | Within 35 days after the sample and order confirmed                                                                                                       |
| Payment term   | 30% deposit by T/T in advance and the balance against the copy of B/L                                                                                     |
| Shipment       | By sea,by air,by Express and your shipping agent is acceptable                                                                                            |
| Usage Occasion | Home decor,Wedding Decoration,Wedding Favors,Decoration enhancement,                                                                                      |