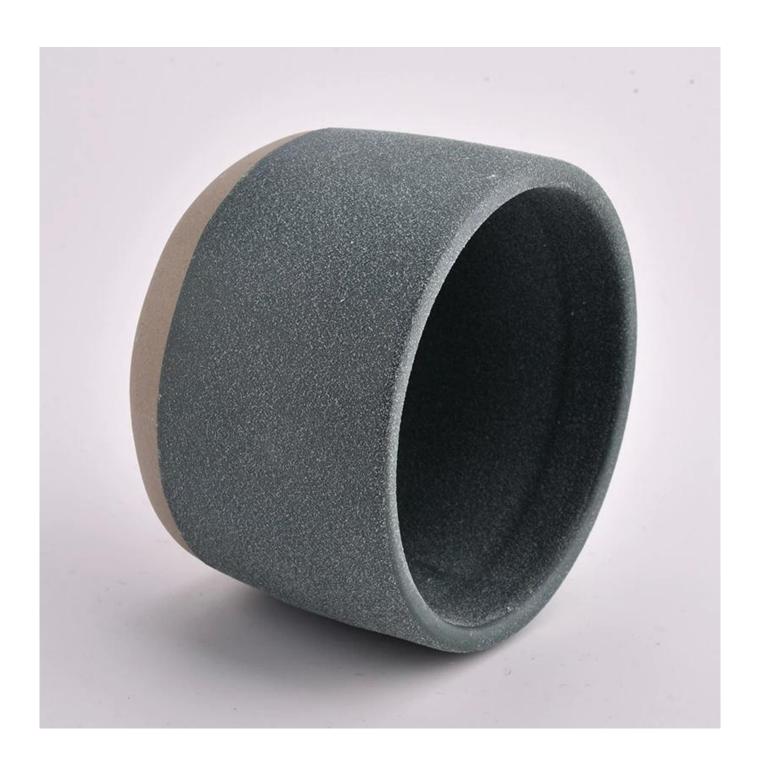

ceramic candle vessels with rough stone finish

### **Product Description**

This **ceramic candle jars** is made of high quality reactive stonerware. Options of different sizes and customized colors are acceptable.

All the images on this site are copyrighted by Sunny Glassware. Any unauthorized reprinting will be regarded as copyright infringement.

| Product name | ceramic candle vessels with rough stone finish                                     |  |  |
|--------------|------------------------------------------------------------------------------------|--|--|
| Sample time  | 1. 5 days if at exist shaped and size                                              |  |  |
|              | 2. 15 days if need new shape or size                                               |  |  |
| Measure(mm)  | item#SGMK21032220                                                                  |  |  |
|              | Top dia: 109 mm                                                                    |  |  |
|              | Bottom dia: 78 mm                                                                  |  |  |
|              | Height: 77 mm                                                                      |  |  |
|              | Weight: 425 g                                                                      |  |  |
|              | Capacity: 450 ml                                                                   |  |  |
|              | Normal packing,Individual gift box, PVC box, window box, color box, white box, etc |  |  |