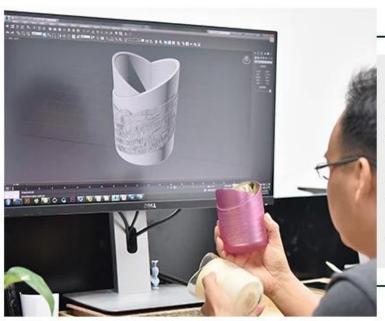

ceramic candle vessels with rough stone finish



### Achieve Customers' Ideas

get your ideas becoming creative fragrance products and

sell them very well

## Award-winning Design Team

won the trust of many upscale brands





## Excellent After-service

problem solved within 24 hours

### **Product Description**

This **ceramic candle jars** is made of high quality reactive stonerware. Options of different sizes and customized colors are acceptable.

All the images on this site are copyrighted by Sunny Glassware. Any unauthorized reprinting will be regarded as copyright infringement.









| Product name | ceramic candle vessels with rough stone finish                                     |  |  |
|--------------|------------------------------------------------------------------------------------|--|--|
| Sample time  | 1. 5 days i