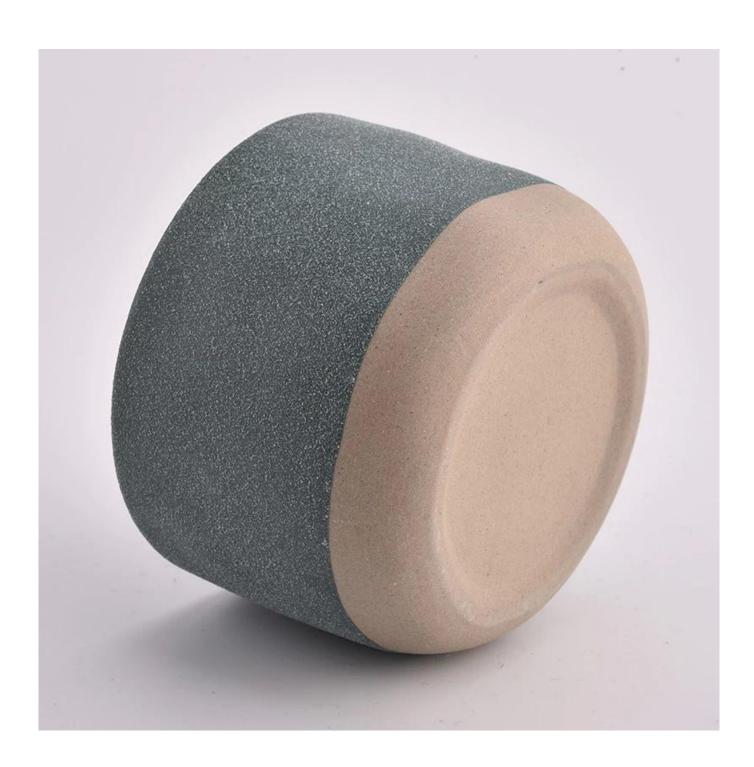

ceramic candle vessels with rough stone finish

### **Product Description**

This **ceramic candle jars** is made of high quality reactive stonerware. Options of different sizes and customized colors are acceptable.

All the images on this site are copyrighted by Sunny Glassware. Any unauthorized reprinting will be regarded as copyright infringement.

| Product name | ceramic candle vessels with rough stone finish                                     |  |  |
|--------------|------------------------------------------------------------------------------------|--|--|
| Sample time  | 1. 5 days if at exist shaped and size                                              |  |  |
|              | 2. 15 days if need new shape or size                                               |  |  |
| Measure(mm)  | item#SGMK21032220                                                                  |  |  |
|              | Top dia: 109 mm                                                                    |  |  |
|              | Bottom dia: 78 mm                                                                  |  |  |
|              | Height: 77 mm                                                                      |  |  |
|              | Weight: 425 g                                                                      |  |  |
|              | Capacity: 450 ml                                                                   |  |  |
|              | Normal packing,Individual gift box, PVC box, window box, color box, white box, etc |  |  |