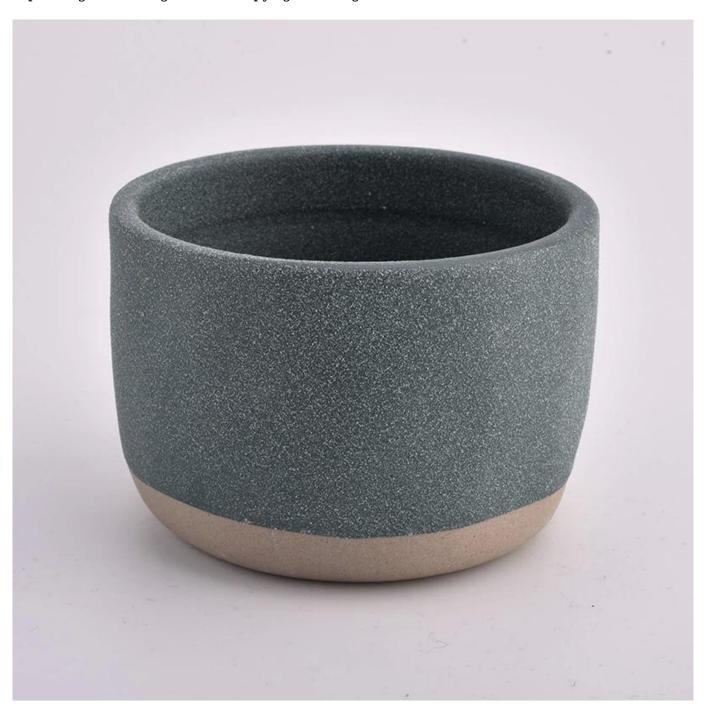

ceramic candle vessels with rough stone finish

### **Product Description**

This **ceramic candle jars** is made of high quality reactive stonerware. Options of different sizes and customized colors are acceptable.

All the images on this site are copyrighted by Sunny Glassware. Any unauthorized reprinting will be regarded as copyright infringement.

| Product name | ceramic candle vessels with rough stone finish                                     |  |  |
|--------------|------------------------------------------------------------------------------------|--|--|
| Sample time  | 1. 5 days if at exist shaped and size                                              |  |  |
|              | 2. 15 days if need new shape or size                                               |  |  |
| Measure(mm)  | item#SGMK21032220                                                                  |  |  |
|              | Top dia: 109 mm                                                                    |  |  |
|              | Bottom dia: 78 mm                                                                  |  |  |
|              | Height: 77 mm                                                                      |  |  |
|              | Weight: 425 g                                                                      |  |  |
|              | Capacity: 450 ml                                                                   |  |  |
|              | Normal packing,Individual gift box, PVC box, window box, color box, white box, etc |  |  |