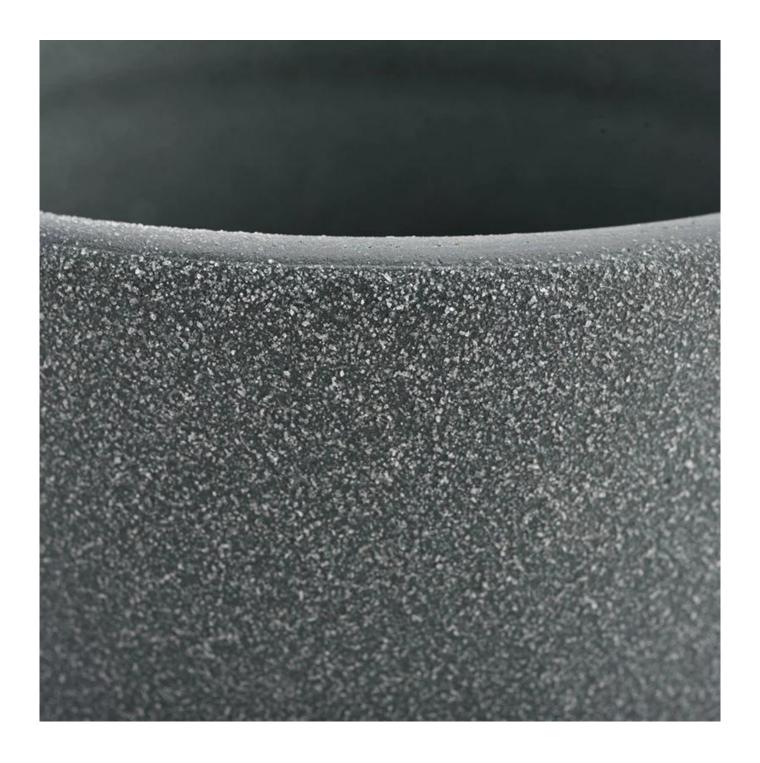

ceramic candle vessels with rough stone finish

### **Product Description**

This **ceramic candle jars** is made of high quality reactive stonerware. Options of different sizes and customized colors are acceptable.

All the images on this site are copyrighted by Sunny Glassware. Any unauthorized reprinting will be regarded as copyright infringement.