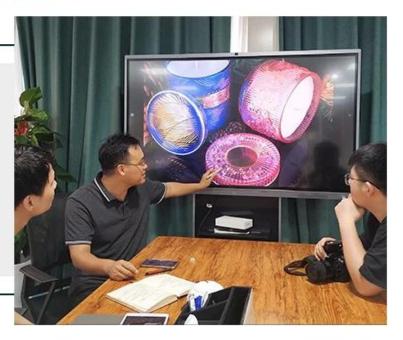

ceramic candle jars with straight wall with custom artwork



### Achieve Customers' Ideas

get your ideas becoming creative fragrance products and

sell them very well

## Award-winning Design Team

won the trust of many upscale brands





## Excellent After-service

problem solved within 24 hours

### **Product Description**

This **ceramic candle holder** is designed by our award-winning team of designers. Classic, Elegant option as wedding centerpieces. We can glazed them not only as the picture look but also customized colors!

All the images on this site are copyrighted by Sunny Glassware. Any unauthorized reprinting will be regarded as copyright infringement.







| Product name   | wholesale straight sided ceramic candle containers                                                                                   |  |  |
|----------------|--------------------------------------------------------------------------------------------------------------------------------------|--|--|
| Sample time    | <ol> <li>5 days