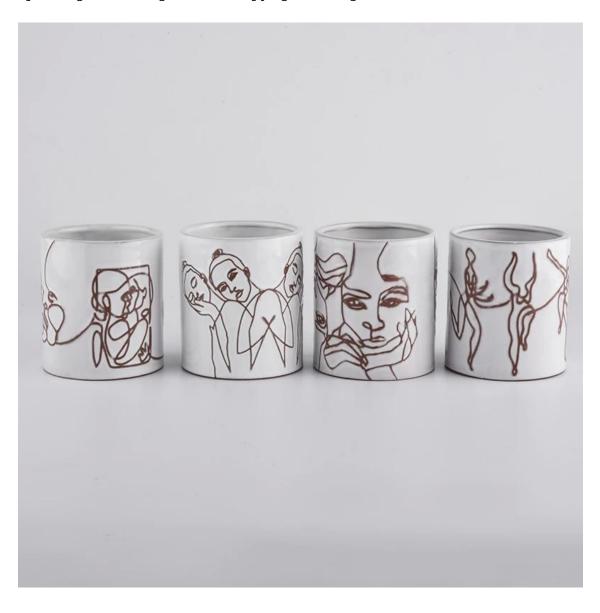

ceramic candle jars with straight wall with custom artwork

### **Product Description**

This **ceramic candle holder** is designed by our award-winning team of designers. Classic, Elegant option as wedding centerpieces. We can glazed them not only as the picture look but also customized colors!

All the images on this site are copyrighted by Sunny Glassware. Any unauthorized reprinting will be regarded as copyright infringement.

| Product name   | wholesale straight sided ceramic candle containers                                                                                   |  |  |
|----------------|--------------------------------------------------------------------------------------------------------------------------------------|--|--|
| Sample time    | <ol> <li>5 days if at exist shaped and size</li> <li>15 days if need new shape or size</li> </ol>                                    |  |  |
| Measure(mm)    | Top dia: 92mm Bottom dia: 92mm Height: 104mm Weight: 330g Capacity: 450ml ceramic candle jars with straight wall with custom artwork |  |  |
| Packing        | Normal packing,Individual gift box, PVC box, window box, color box, white box, etc                                                   |  |  |
| Delivery time  | Within 35 days after the sample and order confirmed                                                                                  |  |  |
| Payment term   | 30% deposit by T/T in advance and the balance against the copy of B/L                                                                |  |  |
| Shipment       | By sea,by air,by Express and your shipping agent is acceptable                                                                       |  |  |
| Usage Occasion | Home decor, Wedding Decoration, Wedding Favors, Decoration enhancement,                                                              |  |  |