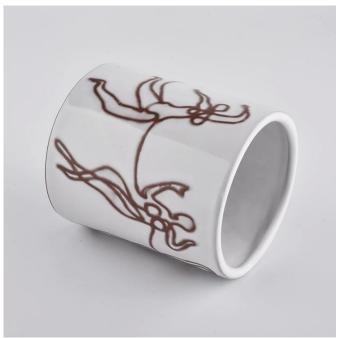

ceramic candle jars with straight wall with custom artwork

### **Product Description**

This **ceramic candle holder** is designed by our award-winning team of designers. Classic, Elegant option as wedding centerpieces. We can glazed them not only as the picture look but also customized colors!