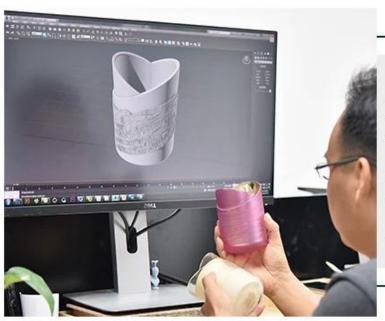

ceramic candle jars with straight wall with custom artwork



### Achieve Customers' Ideas

get your ideas becoming creative fragrance products and

sell them very well

## Award-winning Design Team

won the trust of many upscale brands





## Excellent After-service

problem solved within 24 hours

### **Product Description**

This **ceramic candle holder** is designed by our award-winning team of designers. Classic, Elegant option as wedding centerpieces. We can glazed them not only as the picture look but also customized colors!

All the images on this site are copyrighted by Sunny Glassware. Any unauthorized reprinting will be regarded as copyright infringement.







| Product name   | wholesale straight sided ceramic candle containers                                                                                   |  |  |
|----------------