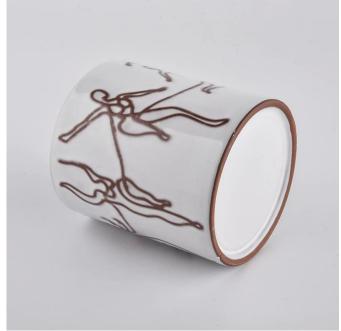

ceramic candle jars with straight wall with custom artwork

### **Product Description**

This **ceramic candle holder** is designed by our award-winning team of designers. Classic, Elegant option as wedding centerpieces. We can glazed them not only as the picture look but also customized colors!