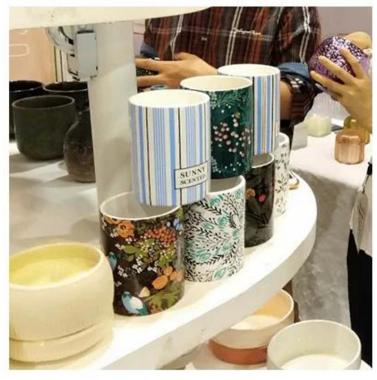

ceramic candle jars with straight wall with custom artwork

### **Product Description**

This **ceramic candle holder** is designed by our award-winning team of designers. Classic, Elegant option as wedding centerpieces. We can glazed them not only as the picture look but also customized colors!