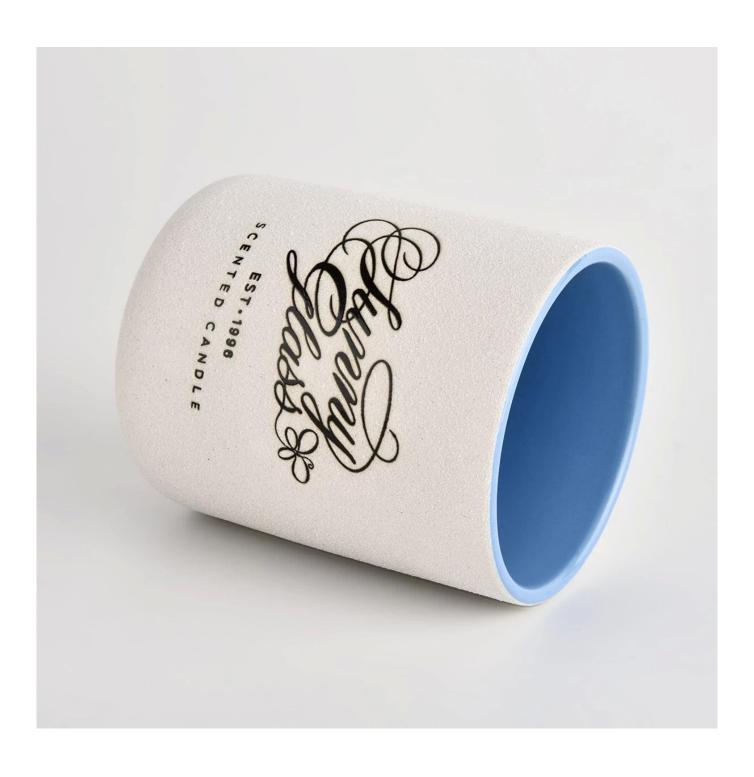

# ceramic candle jars with round bottom with brand printing

### **Product Description**

| Product name         | ceramic candle jars with round bottom with brand printing                                                           |
|----------------------|---------------------------------------------------------------------------------------------------------------------|
| Specification        | Top dia: 83mm Bottom dia: 81.5mm Height: 104mm Weight: 307g Capacity: 390ml                                         |
| Sample time          | <ol> <li>5 days if at exist shaped and size of glass</li> <li>20 days if need new shape or size of glass</li> </ol> |
| Packing              | Normal packing,Individual gift box, PVC box, window box, color box, white box, etc                                  |
| <b>Delivery time</b> | Within 55 days after the sample and order confirmed                                                                 |
| Payment term         | 30% deposit by T/T in advance and the balance against the copy of B/L                                               |
| Shipment             | By sea,by air,by Express and your shipping agent is acceptable                                                      |
| Usage Occasion       | Home decor, Wedding Decoration, Wedding Favors, Decoration enhancement,                                             |