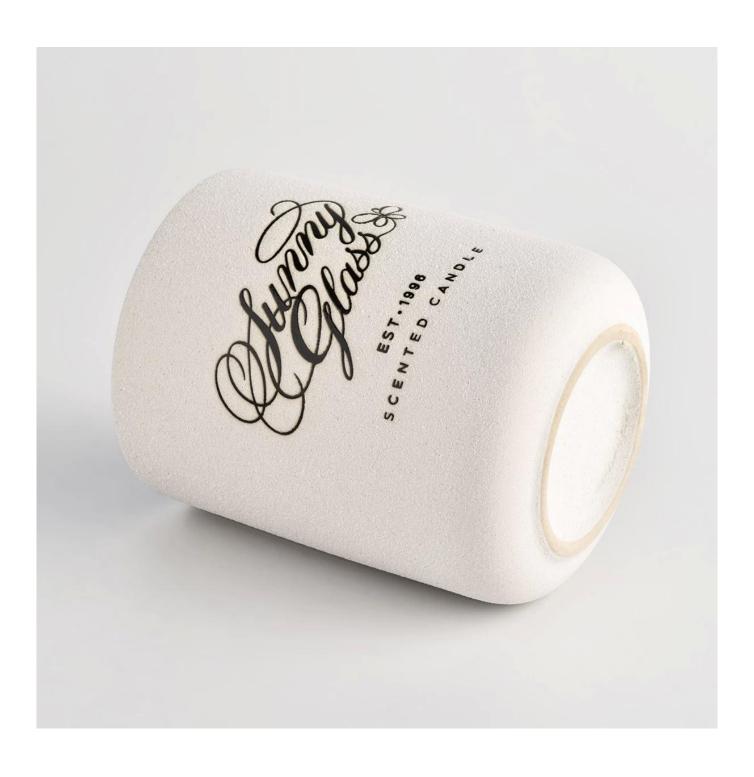

# ceramic candle jars with round bottom with brand printing

### **Product Description**

| Product name         | ceramic candle jars with round bottom with brand printing                                                           |
|----------------------|---------------------------------------------------------------------------------------------------------------------|
| Specification        | Top dia: 83mm Bottom dia: 81.5mm Height: 104mm Weight: 307g Capacity: 390ml                                         |
| Sample time          | <ol> <li>5 days if at exist shaped and size of glass</li> <li>20 days if need new shape or size of glass</li> </ol> |
| Packing              | Normal packing,Individual gift box, PVC box, window box, color box, white box, etc                                  |
| <b>Delivery time</b> | Within 55 days after the sample and order confirmed                                                                 |
| Payment term         | 30% deposit by T/T in advance and the balance against the copy of B/L                                               |
| Shipment             | By sea,by air,by Express and your shipping agent is acceptable                                                      |
| Usage Occasion       | Home decor, Wedding Decoration, Wedding Favors, Decoration enhancement,                                             |