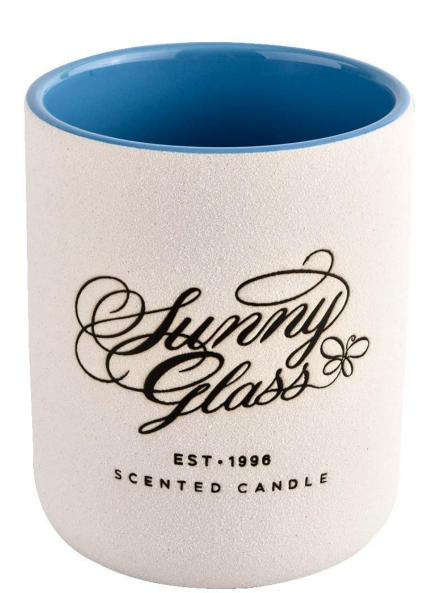

# ceramic candle jars with round bottom with brand printing

### **Product Description**

| Product name         | ceramic candle jars with round bottom with brand printing                                                           |
|----------------------|---------------------------------------------------------------------------------------------------------------------|
| Specification        | Top dia: 83mm Bottom dia: 81.5mm Height: 104mm Weight: 307g Capacity: 390ml                                         |
| Sample time          | <ol> <li>5 days if at exist shaped and size of glass</li> <li>20 days if need new shape or size of glass</li> </ol> |
| Packing              | Normal packing,Individual gift box, PVC box, window box, color box, white box, etc                                  |
| <b>Delivery time</b> | Within 55 days after the sample and order confirmed                                                                 |
| Payment term         | 30% deposit by T/T in advance and the balance against the copy of B/L                                               |
| Shipment             | By sea,by air,by Express and your shipping agent is acceptable                                                      |
| Usage Occasion       | Home decor, Wedding Decoration, Wedding Favors, Decoration enhancement,                                             |