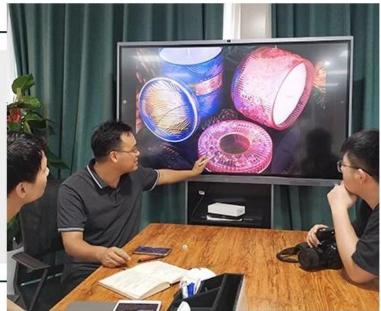

ceramic candle holders wholesale, matte ceramic container with feet



### Achieve Customers' Ideas

get your ideas becoming creative fragrance products and

sell them very well

### Award-winning Design Team

won the trust of many upscale brands





### Excellent After-service

problem solved within 24 hours

This **candle holder** is designed by our professional designers team. It is made from deep processing and kept good quality. A nice choice for home, wedding, party decorations





| Product name   | ceramic candle holders wholesale,<br>matte ceramic container with feet                                 |
|----------------|--------------------------------------------------------------------------------------------------------|
| Sample time    | <ol> <li>5-7 days if at exist shaped and size</li> <li>15-20 days if need new shape or size</li> </ol> |
| Measure(mm)    | Top dia:95mm<br>Bottom dia:70mm<br>Height:85mm<br>Weight:229g<br>Capacity:272ml                        |
| Packing        | Normal packing,Individual gift box, PV