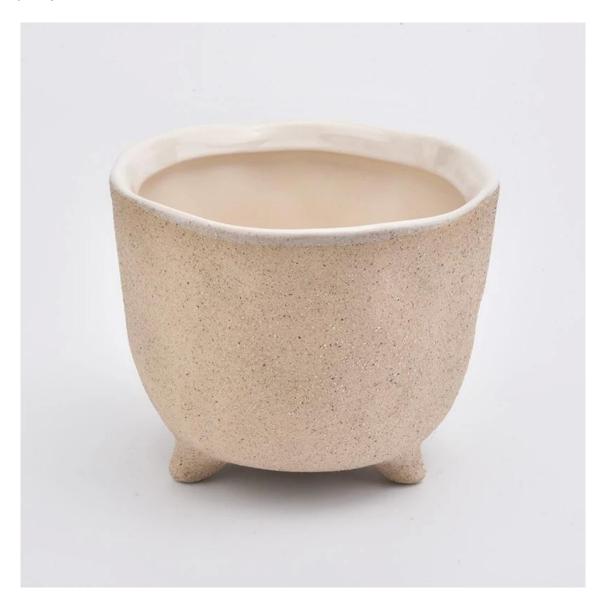

ceramic candle holders wholesale, matte ceramic container with feet

### Excellent After-service

problem solved within 24 hours

This **candle holder** is designed by our professional designers team. It is made from deep processing and kept good quality. A nice choice for home, wedding, party decorations

| Product name   | ceramic candle holders wholesale,<br>matte ceramic container with feet                                 |
|----------------|--------------------------------------------------------------------------------------------------------|
| Sample time    | <ol> <li>5-7 days if at exist shaped and size</li> <li>15-20 days if need new shape or size</li> </ol> |
| Measure(mm)    | Top dia:95mm<br>Bottom dia:70mm<br>Height:85mm<br>Weight:229g<br>Capacity:272ml                        |
| Packing        | Normal packing,Individual gift box, PVC box, window box, color box, white box, etc                     |
| Delivery time  | Within 35 days after the sample and order confirmed                                                    |
| Payment term   | 30% deposit by T/T in advance and the balance against the copy of $\ensuremath{B/L}$                   |
| Shipment       | By sea,by air,by Express and your shipping agent is acceptable                                         |
| Usage Occasion | Home decor,Wedding Decoration,Wedding Favors,Decoration enhancement,                                   |