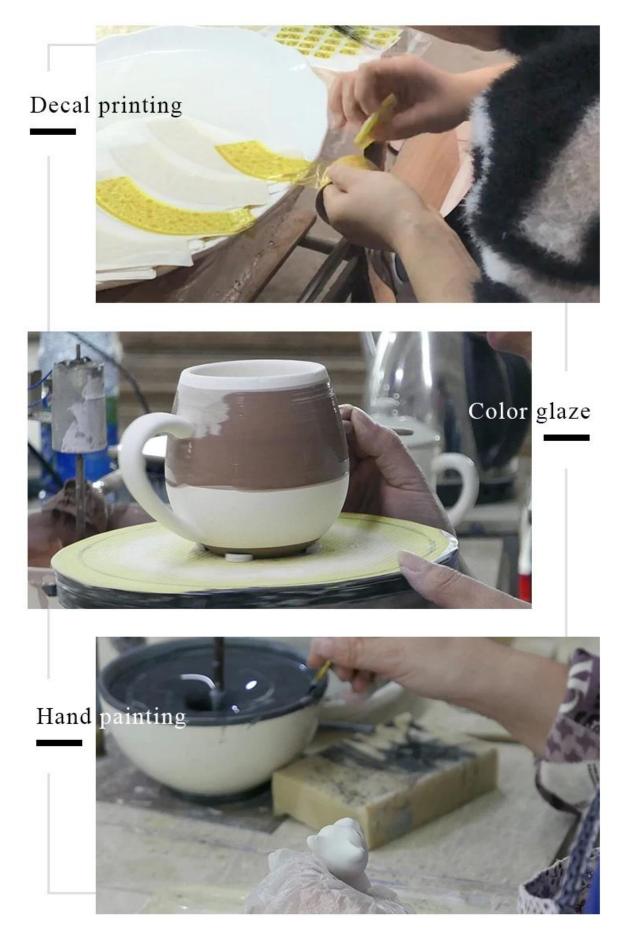

> </ol> |
| Measure(mm)    | Top dia:95mm<br>Bottom dia:70mm<br>Height:85mm<br>Weight:229g<br>Capacity:272ml                        |
| Packing        | Normal packing,Individual gift box, PVC box, window box, color box, white box, etc                     |
| Delivery time  | Within 35 days after the sample and order confirmed                                                    |
| Payment term   | 30% deposit by T/T in advance and the balance against the copy of $\ensuremath{B/L}$                   |
| Shipment       | By sea,by air,by Express and your shipping agent is acceptable                                         |
| Usage Occasion | Home decor,Wedding Decoration,Wedding Favors,Decoration enhancement,                                   |

**Process Craft** 

### **DEEP PROCESSING**



#### Service Story

Someone ask me, why Sunny Glassware is **the supplier of 80% fragrance brands in the United State**, take a second to listen to my story about<u>candle holders</u> order, you will understand Sunny always stay with you whatever it happens.

Last summer was really a great experience to us, J placed a big order with mass candle holders to Sunny Glassware at August 2018, everyone was so exciting and wanted to make it perfect .



Everything goes very well at the beginning, fast move, perfect communication, all is good. A small accessory became a big bomb which is out of our expectation, J wanted us to buy this small accessory in China but he told us this is a very difficult stuff, we digged 7 factories and one of them told us they can produce it. We are happy to know that