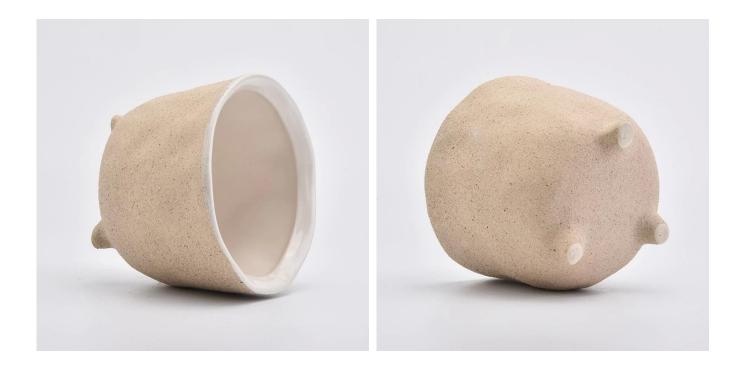

ceramic candle holders wholesale, matte ceramic container with feet

### Excellent After-service

problem solved within 24 hours

This **candle holder** is designed by our professional designers team. It is made from deep processing and kept good quality. A nice choice for home, wedding, party decorations

| Product name   | ceramic candle holders wholesale,<br>matte ceramic container with feet                                 |
|----------------|--------------------------------------------------------------------------------------------------------|
| Sample time    | <ol> <li>5-7 days if at exist shaped and size</li> <li>15-20 days if need new shape or size</li> </ol> |
| Measure(mm)    | Top dia:95mm<br>Bottom dia:70mm<br>Height:85mm<br>Weight:229g<br>Capacity:272ml                        |
| Packing        | Normal packing,Individual gift box, PVC box, window box, color box, white box, etc                     |
| Delivery time  | Within 35 days after the sample and order confirmed                                                    |
| Payment term   | 30% deposit by T/T in advance and the balance against the copy of $\ensuremath{B/L}$                   |
| Shipment       | By sea,by air,by Express and your shipping agent is acceptable                                         |
| Usage Occasion | Home decor,Wedding Decoration,Wedding Favors,Decoration enhancement,                                   |