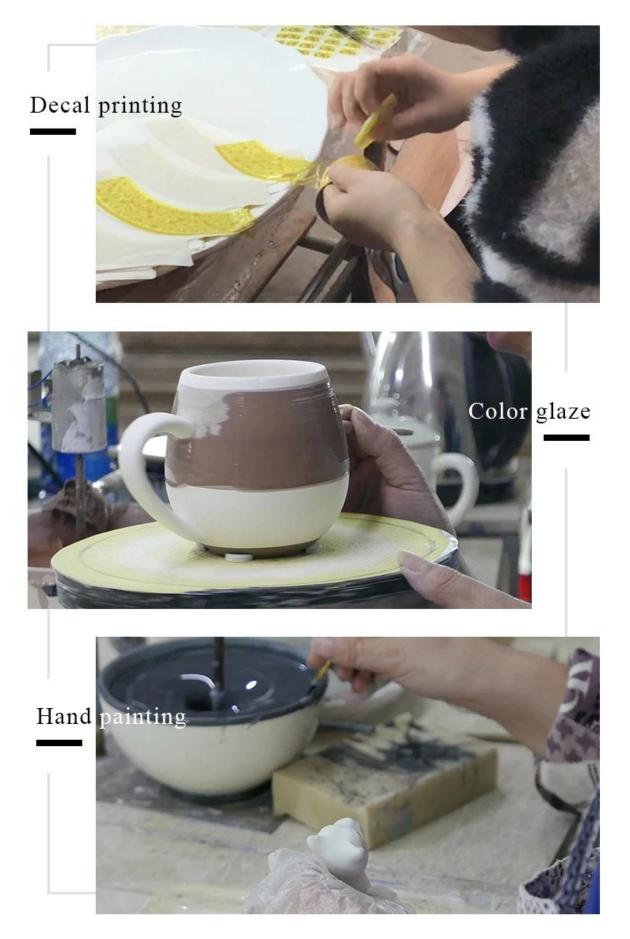

> </ol> |
| Measure(mm)    | Top dia:85mm<br>Bottom dia:80mm<br>Height:100mm<br>Weight:276g<br>Capacity:410ml                       |
| Packing        | Normal packing,Individual gift box, PVC box, window box, color box, white box, etc                     |
| Delivery time  | Within 35 days after the sample and order confirmed                                                    |
| Payment term   | 30% deposit by T/T in advance and the balance against the copy of B/L                                  |
| Shipment       | By sea,by air,by Express and your shipping agent is acceptable                                         |
| Usage Occasion | Home decor, Wedding Decoration, Wedding Favors, Decoration enhancement,                                |

**Process Craft** 

### **DEEP PROCESSING**



#### Service Story

Someone ask me, why Sunny Glassware is **the supplier of 80% fragrance brands in the United State**, take a second to listen to my story about<u>candle holders</u> order, you will understand Sunny always stay with you whatever it happens.

Last summer was really a great experience to us, J placed a big order with mass candle holders to Sunny Glassware at August 2018, everyone was so exciting and wanted to make it perfect .



Everything goes very well at the beginning, fast move, perfect communication, all is good. A small accessory became a big bomb which is out of our expectation, J wanted us to buy this small accessory in China but he told us this is a very difficult stuff, we digged 7 factories and one of them told us they can produce it. We are happy to know that