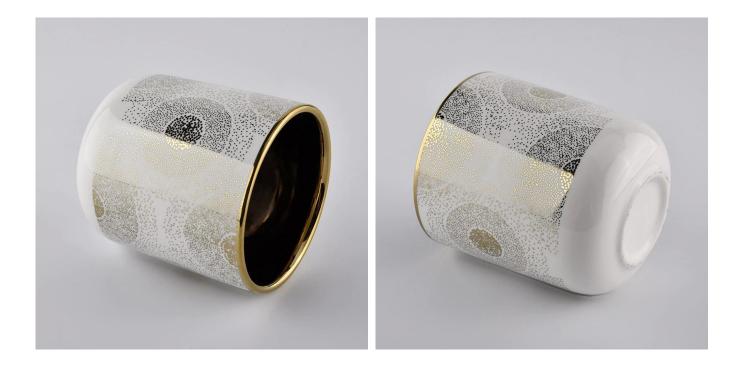

ceramic candle holder with shiny gold pattern, gold inside ceramic candle jar

### Excellent After-service

problem solved within 24 hours

This **candle holder** is designed by our professional designers team. It is made from deep processing and kept good quality. A nice choice for home, wedding, party decorations

| Product name   | ceramic candle holder with shiny gold pattern, gold inside ceramic candle jar                          |
|----------------|--------------------------------------------------------------------------------------------------------|
| Sample time    | <ol> <li>5-7 days if at exist shaped and size</li> <li>15-20 days if need new shape or size</li> </ol> |
| Measure(mm)    | Top dia:85mm<br>Bottom dia:80mm<br>Height:100mm<br>Weight:276g<br>Capacity:410ml                       |
| Packing        | Normal packing,Individual gift box, PVC box, window box, color box, white box, etc                     |
| Delivery time  | Within 35 days after the sample and order confirmed                                                    |
| Payment term   | 30% deposit by T/T in advance and the balance against the copy of B/L                                  |
| Shipment       | By sea,by air,by Express and your shipping agent is acceptable                                         |
| Usage Occasion | Home decor, Wedding Decoration, Wedding Favors, Decoration enhancement,                                |