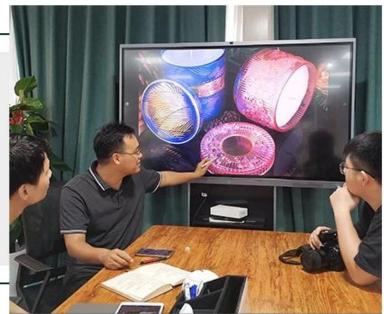

ceramic candle holder with shiny gold pattern, gold inside ceramic candle jar



### Achieve Customers' Ideas

get your ideas becoming creative fragrance products and

### sell them very well

### Award-winning Design Team

won the trust of many upscale brands





### Excellent After-service

problem solved within 24 hours

This **candle holder** is designed by our professional designers team. It is made from deep processing and kept good quality. A nice choice for home, wedding, party decorations





| Product name   | ceramic candle holder with shiny gold pattern, gold inside ceramic candle jar                          |
|----------------|--------------------------------------------------------------------------------------------------------|
| Sample time    | <ol> <li>5-7 days if at exist shaped and size</li> <li>15-20 days if need new shape or size</li> </ol> |
| Measure(mm)    | Top dia:85mm<br>Bottom dia:80mm<br>Height:100mm<br>Weight:276g<br>Capacity:410ml                       |
| Packing        | Normal packing,Individual gift box, PV