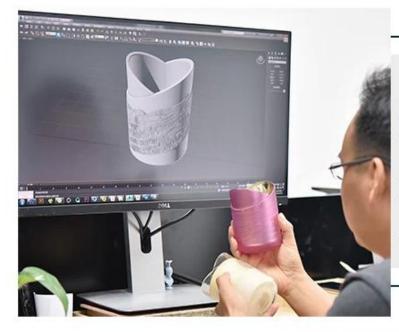

ceramic candle holder with shiny gold pattern, gold inside ceramic candle jar



### Achieve Customers' Ideas

get your ideas becoming creative fragrance products and

### sell them very well

### Award-winning Design Team

won the trust of many upscale brands





### Excellent After-service

problem solved within 24 hours

This **candle holder** is designed by our professional designers team. It is made from deep processing and kept good quality. A nice choice for home, wedding, party decorations





| Product name   | ceramic candle holder with shiny gold pattern, gold inside ceramic candle jar                          |
|----------------|--------------------------------------------------------------------------------------------------------|
| Sample time    | <ol> <li>5-7 days if at exist shaped and size</li> <li>15-20 days if need new shape or size</li> </ol>