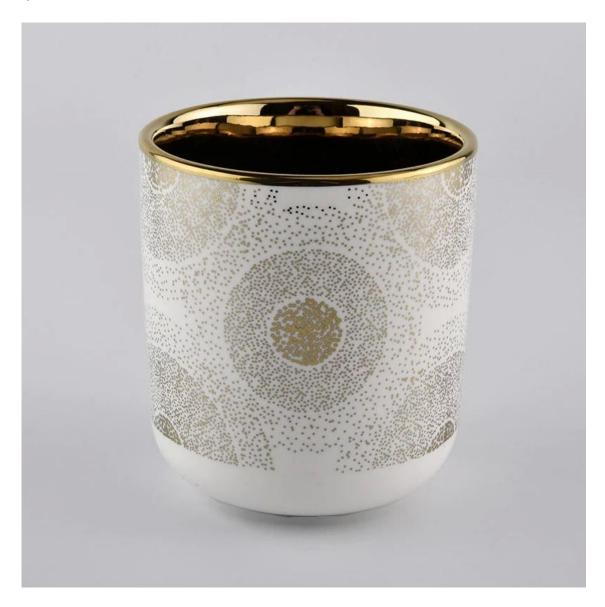

ceramic candle holder with shiny gold pattern, gold inside ceramic candle jar

### Excellent After-service

problem solved within 24 hours

This **candle holder** is designed by our professional designers team. It is made from deep processing and kept good quality. A nice choice for home, wedding, party decorations

| Product name   | ceramic candle holder with shiny gold pattern, gold inside ceramic candle jar                          |
|----------------|--------------------------------------------------------------------------------------------------------|
| Sample time    | <ol> <li>5-7 days if at exist shaped and size</li> <li>15-20 days if need new shape or size</li> </ol> |
| Measure(mm)    | Top dia:85mm<br>Bottom dia:80mm<br>Height:100mm<br>Weight:276g<br>Capacity:410ml                       |
| Packing        | Normal packing,Individual gift box, PVC box, window box, color box, white box, etc                     |
| Delivery time  | Within 35 days after the sample and order confirmed                                                    |
| Payment term   | 30% deposit by T/T in advance and the balance against the copy of B/L                                  |
| Shipment       | By sea,by air,by Express and your shipping agent is acceptable                                         |
| Usage Occasion | Home decor, Wedding Decoration, Wedding Favors, Decoration enhancement,                                |