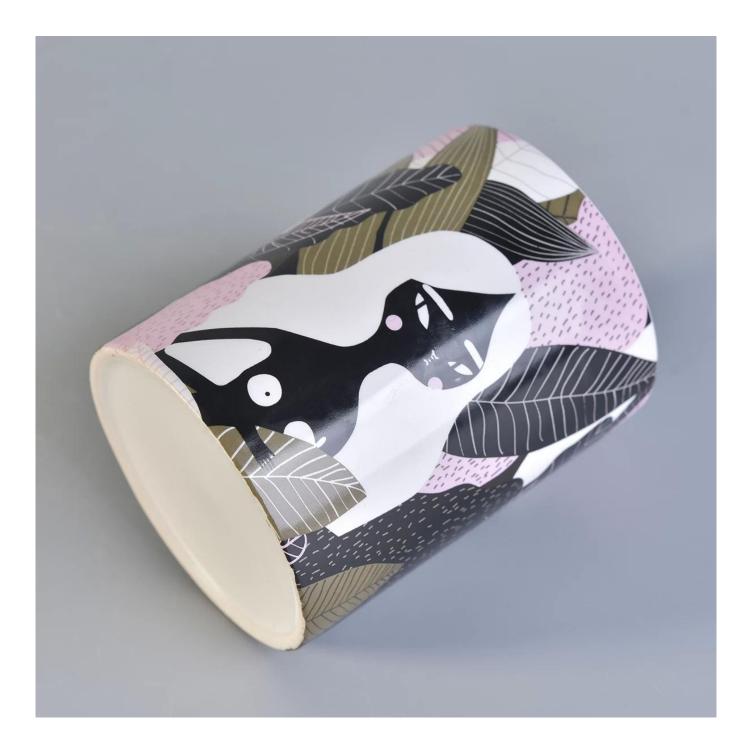

ceramic candle holder for home, cylinder decorative ceramic containers

### **Product Description**

This **candle holder** is designed by our professional designers team. It is made from deep processing and kept good quality. A nice choice for home, wedding, party decorations

| Product name  | cceramic candle holder for home, cylinder decorative ceramic containers                                |
|---------------|--------------------------------------------------------------------------------------------------------|
| Sample time   | <ol> <li>5-7 days if at exist shaped and size</li> <li>15-20 days if need new shape or size</li> </ol> |
| Measure(mm)   | Top Dia:78mm<br>Bottom Dia:76mm<br>Height:100mm<br>Weght:236g<br>Capacity:310ml                        |
| Packing       | Normal packing,Individual gift box, PVC box, window box, color box, white box, etc                     |
| Delivery time | Within 35 days after the sample and order confirmed                                                    |