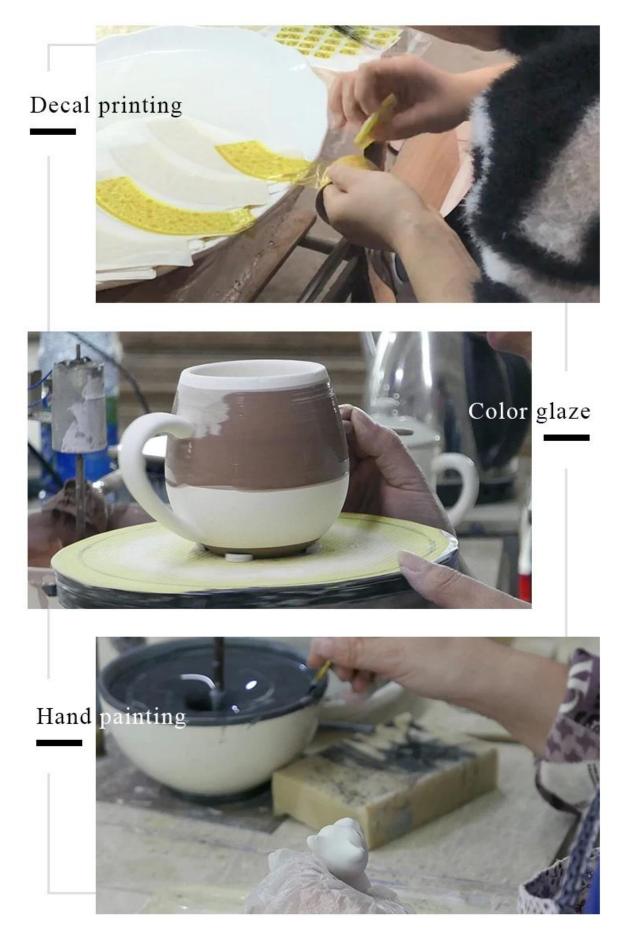

a:76mm<br>Height:100mm<br>Weght:236g<br>Capacity:310ml                        |
| Packing       | Normal packing,Individual gift box, PVC box, window box, color box, white box, etc                     |
| Delivery time | Within 35 days after the sample and order confirmed                                                    |

| Payment term   | 30% deposit by T/T in advance and the balance against the copy of $\ensuremath{B/L}$ |
|----------------|--------------------------------------------------------------------------------------|
| Shipment       | By sea,by air,by Express and your shipping agent is acceptable                       |
| Usage Occasion | Home decor,Wedding Decoration,Wedding Favors,Decoration enhancement,                 |

### **Process Craft**

### **DEEP PROCESSING**



#### Service Story

Someone ask me, why Sunny Glassware is **the supplier of 80% fragrance brands in the United State**, take a second to listen to my story about<u>candle holders</u> order, you will understand Sunny always stay with you whatever it happens.

Last summer was really a great experience to us, J placed a big order with mass candle holders to Sunny Glassware at August 2018, everyone was so exciting and wanted to make it perfect .



Everything goes very well at the beginning, fast move, perfect communication, all is good. A small accessory became a big bomb which is out of our expectation, J wanted us to buy this small accessory in China but he told us this is a very difficult stuff, we digged 7 factories and one of them told us they can produce it. We are happy to know that