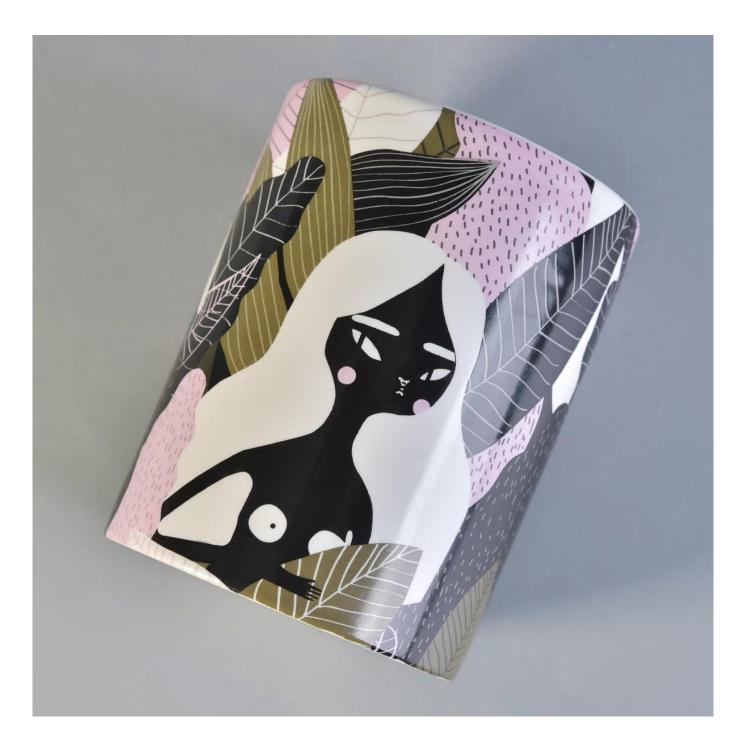

ceramic candle holder for home, cylinder decorative ceramic containers

### **Product Description**

This **candle holder** is designed by our professional designers team. It is made from deep processing and kept good quality. A nice choice for home, wedding, party decorations

| Product name  | cceramic candle holder for home, cylinder decorative ceramic containers                                |
|---------------|--------------------------------------------------------------------------------------------------------|
| Sample time   | <ol> <li>5-7 days if at exist shaped and size</li> <li>15-20 days if need new shape or size</li> </ol> |
| Measure(mm)   | Top Dia:78mm<br>Bottom Dia:76mm<br>Height:100mm<br>Weght:236g<br>Capacity:310ml                        |
| Packing       | Normal packing,Individual gift box, PVC box, window box, color box, white box, etc                     |
| Delivery time | Within 35 days after the sample and order confirmed                                                    |