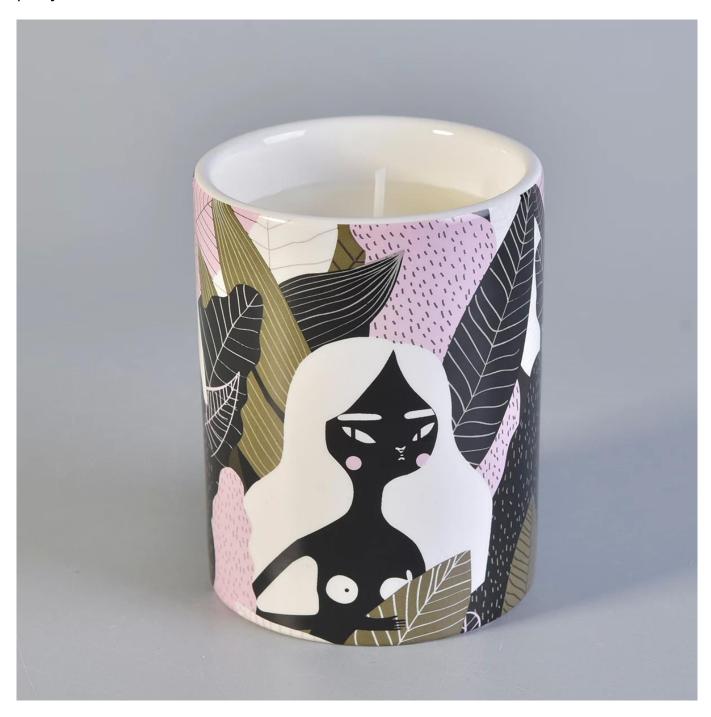

### **Product Description**

This **candle holder** is designed by our professional designers team. It is made from deep processing and kept good quality. A nice choice for home, wedding, party decorations

| Product name  | cceramic candle holder for home, cylinder decorative ceramic containers                                |
|---------------|--------------------------------------------------------------------------------------------------------|
| Sample time   | <ol> <li>5-7 days if at exist shaped and size</li> <li>15-20 days if need new shape or size</li> </ol> |
| Measure(mm)   | Top Dia:78mm<br>Bottom Dia:76mm<br>Height:100mm<br>Weght:236g<br>Capacity:310ml                        |
| Packing       | Normal packing,Individual gift box, PVC box, window box, color box, white box, etc                     |
| Delivery time | Within 35 days after the sample and order confirmed                                                    |