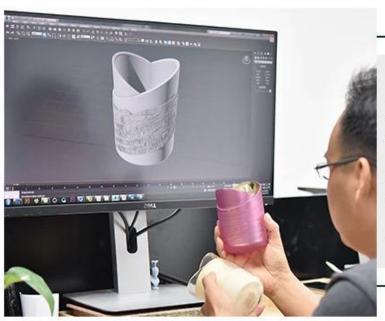

| <del>-</del> - |         |            | • • 1 |        | 1        |
|----------------|---------|------------|-------|--------|----------|
| ceramic        | candle  | containers | with  | round  | pottom   |
| CCIGILLIC      | Callaic | Committee  | ***   | IOGIIG | 20000111 |



### Achieve Customers' Ideas

get your ideas becoming creative fragrance products and

sell them very well

## Award-winning Design Team

won the trust of many upscale brands





## Excellent After-service

problem solved within 24 hours

### **Product Description**

This **ceramic candle jars** is made of high quality reactive stonerware. Options of different sizes and customized colors are acceptable.

All the images on this site are copyrighted by Sunny Glassware. Any unauthorized reprinting will be regarded as copyright infringement.



| Sample time                                                                             | 1. 5 days if at exist shaped and size 2. 15 days if need new shape or size                                                           |  |  |
|----------------