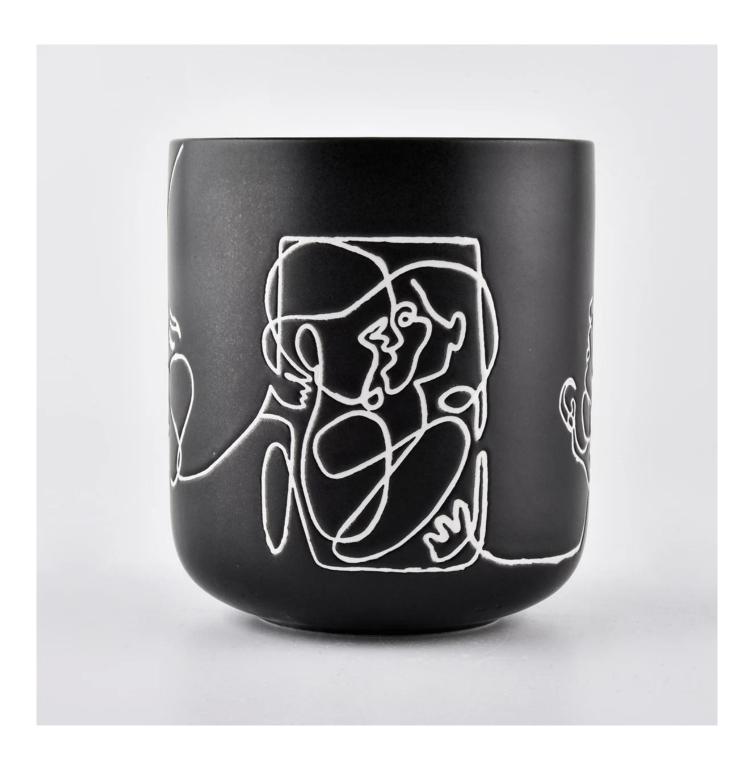

| <del>-</del> - |         |            | • • 1 |        | 1        |
|----------------|---------|------------|-------|--------|----------|
| ceramic        | candle  | containers | with  | round  | pottom   |
| CCIGILLIC      | Callaic | Committee  | ***   | IOGIIG | 20000111 |

### **Product Description**

This **ceramic candle jars** is made of high quality reactive stonerware. Options of different sizes and customized colors are acceptable.

All the images on this site are copyrighted by Sunny Glassware. Any unauthorized reprinting will be regarded as copyright infringement.

| Sample time                                                                             | 1. 5 days if at exist shaped and size 2. 15 days if need new shape or size                                                           |  |  |
|-----------------------------------------------------------------------------------------|--------------------------------------------------------------------------------------------------------------------------------------|--|--|
| Measure(mm)                                                                             | item#SGMK19120705 Top dia:88m Bottom dia: 50mm Height: 100mm Weight:313g Capacity: 410ml ceramic candle containers with round bottom |  |  |
| Packing                                                                                 | Normal packing,Individual gift box, PVC box, window box, color box, white box, etc                                                   |  |  |
| Delivery time                                                                           | Within 35 days after the sample and order confirmed                                                                                  |  |  |
| Payment term                                                                            | 30% deposit by T/T in advance and the balance against the copy of B/L                                                                |  |  |
| Shipment                                                                                | By sea,by air,by Express and your shipping agent is acceptable                                                                       |  |  |
| Usage Occasion  Home decor, Wedding Decoration, Wedding Favors, Decoration enhancement, |                                                                                                                                      |  |  |