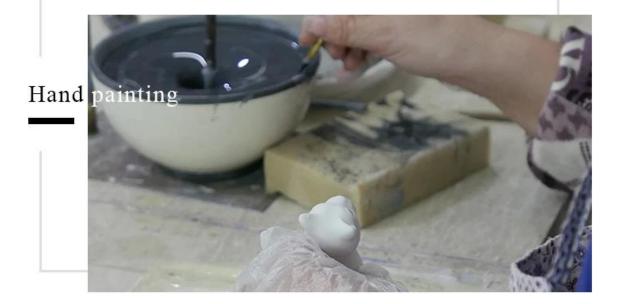

| Measure(mm)  | Top dia:85mm Bottom dia:80mm Height:100mm Weight:276g Capacity:410ml                                   |

| Packing        | Normal packing,Individual gift box, PVC box, window box, color box, white box, etc |
|----------------|------------------------------------------------------------------------------------|
| Delivery time  | Within 35 days after the sample and order confirmed                                |
| Payment term   | 30% deposit by T/T in advance and the balance against the copy of B/L              |
| Shipment       | By sea,by air,by Express and your shipping agent is acceptable                     |
| Usage Occasion | Home decor, Wedding Decoration, Wedding Favors, Decoration enhancement,            |

### **Process Craft**

### **DEEP PROCESSING**







#### **Service Story**

Someone ask me, why Sunny Glassware is **the supplier of 80% fragrance brands in the United State**, take a second to listen to my story about\_candle holders order, you will understand Sunny always stay with you whatever it happens.

Last summer was really a great experience to us, J placed a big order with mass candle holders to Sunny Glassware at August 2018, everyone was so exciting and wanted to make it perfect.



Everything goes very well at the beginning, fast move, perfect communication, all is good. A small accessory became a big bomb which is out of our expectation, J wanted us to buy this small accessory in China but he told us this is a very difficult stuff, we digged 7 factories and one of them told us they can produce it. We are happy to know that a