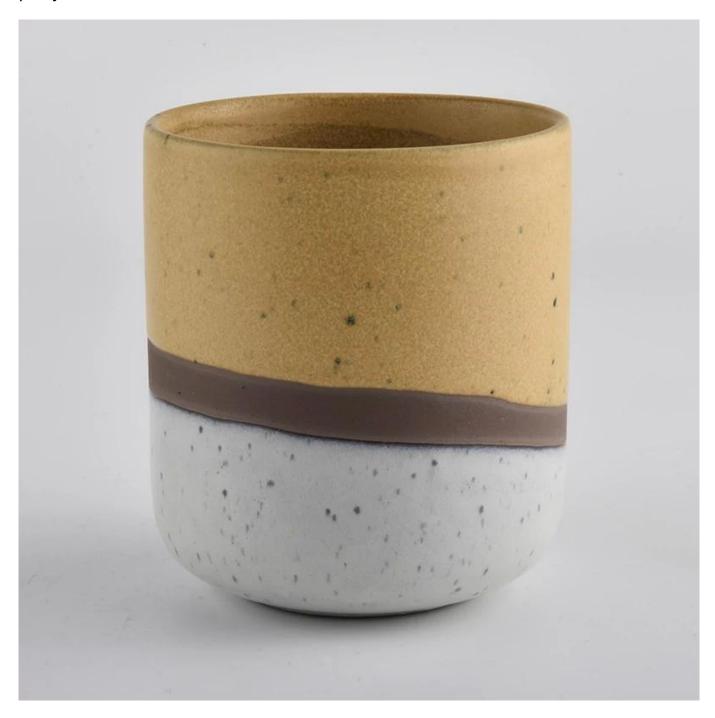

candle jars empty mattem bicolor round bottom ceramic vessel for candle making

### **Product Description**

This **candle holder** is designed by our professional designers team. It is made from deep processing and kept good quality. A nice choice for home, wedding, party decorations

| Product name | ccandle jars empty mattem bicolor round bottom ceramic vessel for candle making                        |
|--------------|--------------------------------------------------------------------------------------------------------|
| Sample time  | <ol> <li>5-7 days if at exist shaped and size</li> <li>15-20 days if need new shape or size</li> </ol> |
| Measure(mm)  | Top dia:85mm Bottom dia:80mm Height:100mm Weight:276g Capacity:410ml                                   |