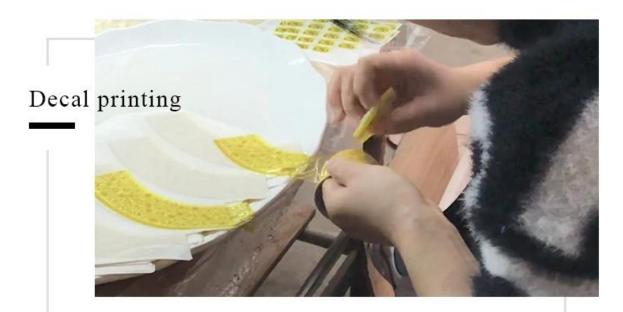

> |
| Measure(mm)  | Top dia:85mm Bottom dia:80mm Height:100mm Weight:276g Capacity:410ml                                   |

| Packing        | Normal packing,Individual gift box, PVC box, window box, color box, white box, etc |
|----------------|------------------------------------------------------------------------------------|
| Delivery time  | Within 35 days after the sample and order confirmed                                |
| Payment term   | 30% deposit by T/T in advance and the balance against the copy of B/L              |
| Shipment       | By sea,by air,by Express and your shipping agent is acceptable                     |
| Usage Occasion | Home decor, Wedding Decoration, Wedding Favors, Decoration enhancement,            |

### **Process Craft**

### **DEEP PROCESSING**







#### **Service Story**

Someone ask me, why Sunny Glassware is **the supplier of 80% fragrance brands in the United State**, take a second to listen to my story about\_candle holders order, you will understand Sunny always stay with you whatever it happens.

Last summer was really a great experience to us, J placed a big order with mass candle holders to Sunny Glassware at August 2018, everyone was so exciting and wanted to make it perfect.



Everything goes very well at the beginning, fast move, perfect communication, all is good. A small accessory became a big bomb which is out of our expectation, J wanted us to buy this small accessory in China but he told us this is a very difficult stuff, we digged 7 factories and one of them told us they can produce it. We are happy to know th