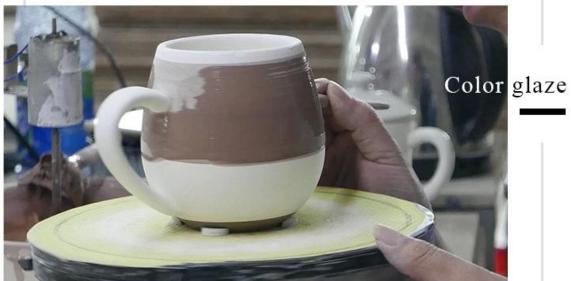

|
| Measure(mm)  | Top dia:85mm Bottom dia:80mm Height:100mm Weight:276g Capacity:410ml                                   |

| Packing        | Normal packing,Individual gift box, PVC box, window box, color box, white box, etc |
|----------------|------------------------------------------------------------------------------------|
| Delivery time  | Within 35 days after the sample and order confirmed                                |
| Payment term   | 30% deposit by T/T in advance and the balance against the copy of B/L              |
| Shipment       | By sea,by air,by Express and your shipping agent is acceptable                     |
| Usage Occasion | Home decor, Wedding Decoration, Wedding Favors, Decoration enhancement,            |

### **Process Craft**

### **DEEP PROCESSING**







#### **Service Story**

Someone ask me, why Sunny Glassware is **the supplier of 80% fragrance brands in the United State**, take a second to listen to my story about\_candle holders order, you will understand Sunny always stay with you whatever it happens.

Last summer was really a great experience to us, J placed a big order with mass candle holders to Sunny Glassware at August 2018, everyone was so exciting and wanted to make it perfect.



Everything goes very well at the beginning, fast move, perfect communication, all is good. A small accessory became a big bomb which is out of our expectation, J wanted us to buy this small accessory in China but he told us this is a very difficult stuff, we digged 7 factories and one of them told us they can produce it. We are happy to know that