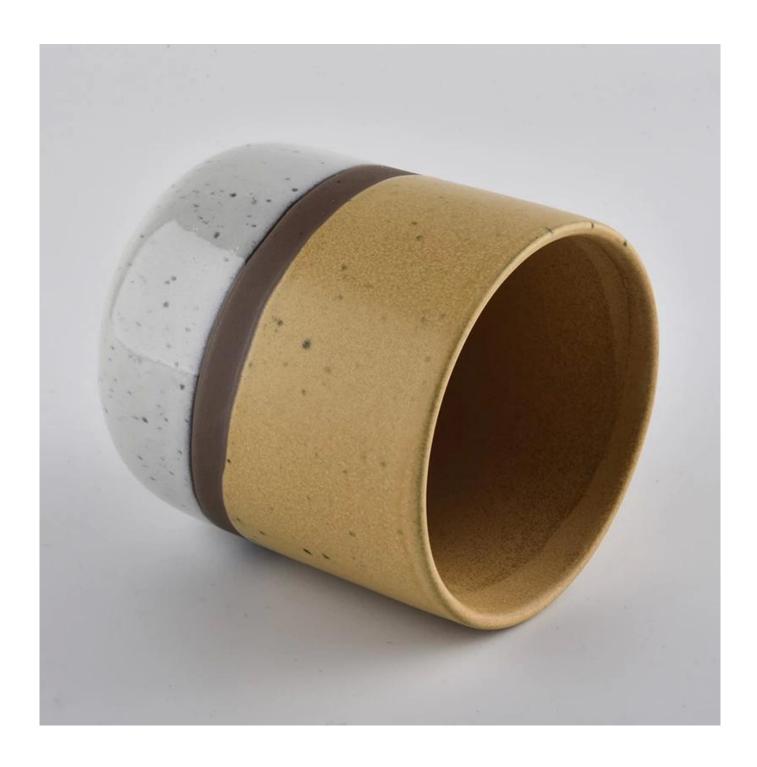

candle jars empty mattem bicolor round bottom ceramic vessel for candle making

### **Product Description**

This **candle holder** is designed by our professional designers team. It is made from deep processing and kept good quality. A nice choice for home, wedding, party decorations

| Product name | ccandle jars empty mattem bicolor round bottom ceramic vessel for candle making                        |
|--------------|--------------------------------------------------------------------------------------------------------|
| Sample time  | <ol> <li>5-7 days if at exist shaped and size</li> <li>15-20 days if need new shape or size</li> </ol> |
| Measure(mm)  | Top dia:85mm Bottom dia:80mm Height:100mm Weight:276g Capacity:410ml                                   |