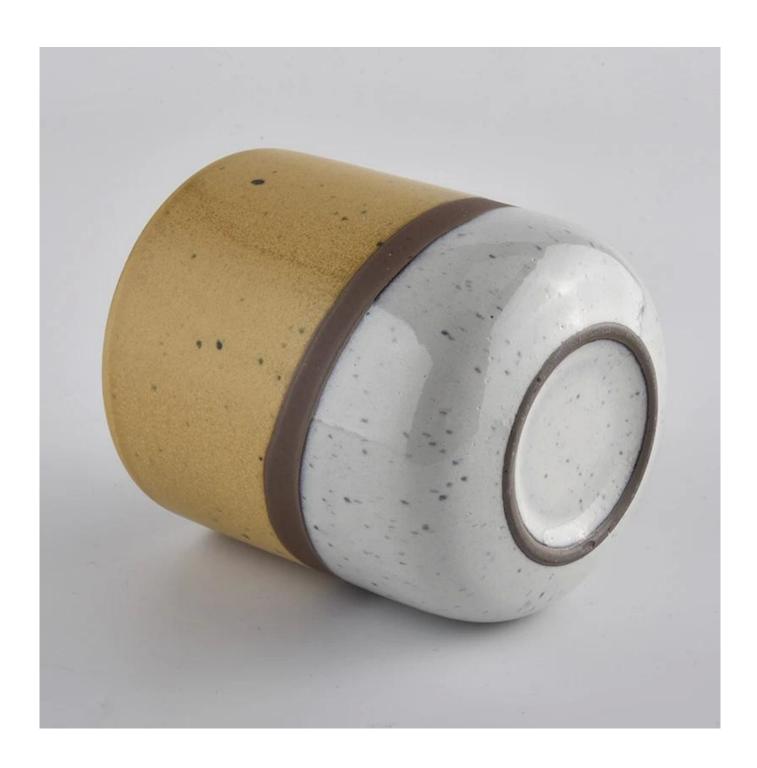

candle jars empty mattem bicolor round bottom ceramic vessel for candle making

### **Product Description**

This **candle holder** is designed by our professional designers team. It is made from deep processing and kept good quality. A nice choice for home, wedding, party decorations

| Product name | ccandle jars empty mattem bicolor round bottom ceramic vessel for candle making                        |
|--------------|--------------------------------------------------------------------------------------------------------|
| Sample time  | <ol> <li>5-7 days if at exist shaped and size</li> <li>15-20 days if need new shape or size</li> </ol> |
| Measure(mm)  | Top dia:85mm Bottom dia:80mm Height:100mm Weight:276g Capacity:410ml                                   |