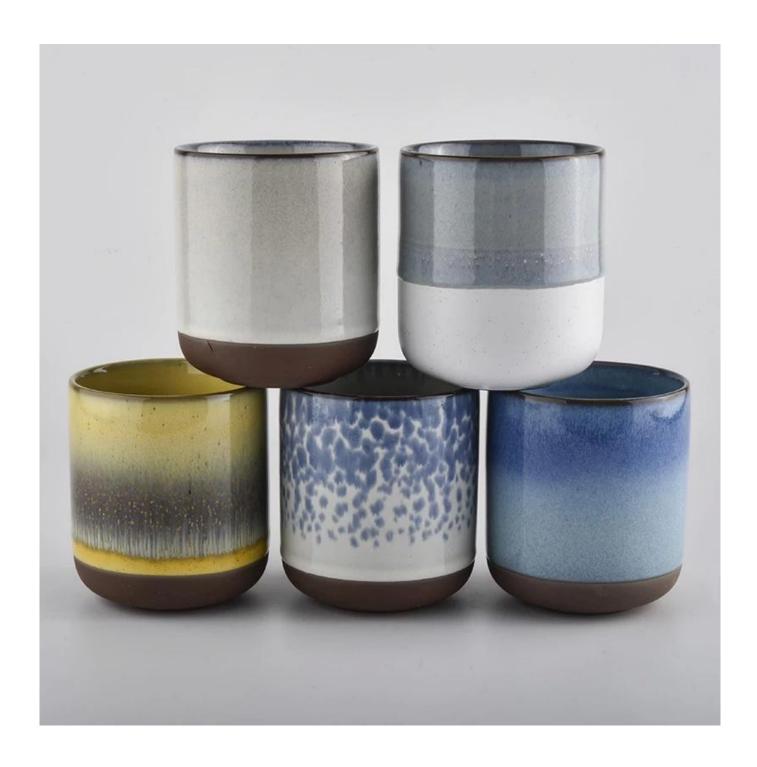

candle jars empty mattem bicolor round bottom ceramic vessel for candle making

### **Product Description**

This **candle holder** is designed by our professional designers team. It is made from deep processing and kept good quality. A nice choice for home, wedding, party decorations