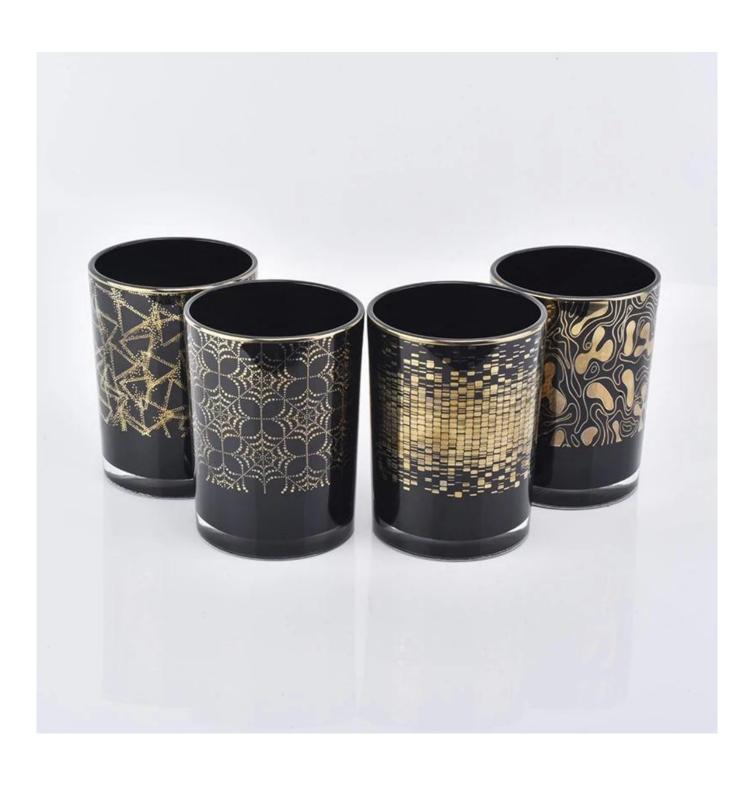

candle jar custom, black glass jars for candle making

## **Product Description**

| Product name   | 12 candle jar custom, black glass jars for candle making                                 |  |  |
|----------------|------------------------------------------------------------------------------------------|--|--|
| Specification  | Top dia: 88mm<br>Bottom dia: 83mm<br>Height: 100mm<br>Weight: 390g<br>Capacity: 395ml    |  |  |
| Sample time    | 5 days if at exist shaped and size of glass 1. 5 days if need new shape or size of glass |  |  |
| Packing        | Normal packing,Individual gift box, PVC box, window box, color box, white box, etc       |  |  |
| Delivery time  | Within 35 days after the sample and order confirmed                                      |  |  |
| Payment term   | 30% deposit by T/T in advance and the balance against the copy of B/L                    |  |  |
| Shipment       | By sea,by air,by Express and your shipping agent is acceptable                           |  |  |
| Usage Occasion | Home decor, Wedding Decoration, Wedding Favors, Decoration enhancement,                  |  |  |