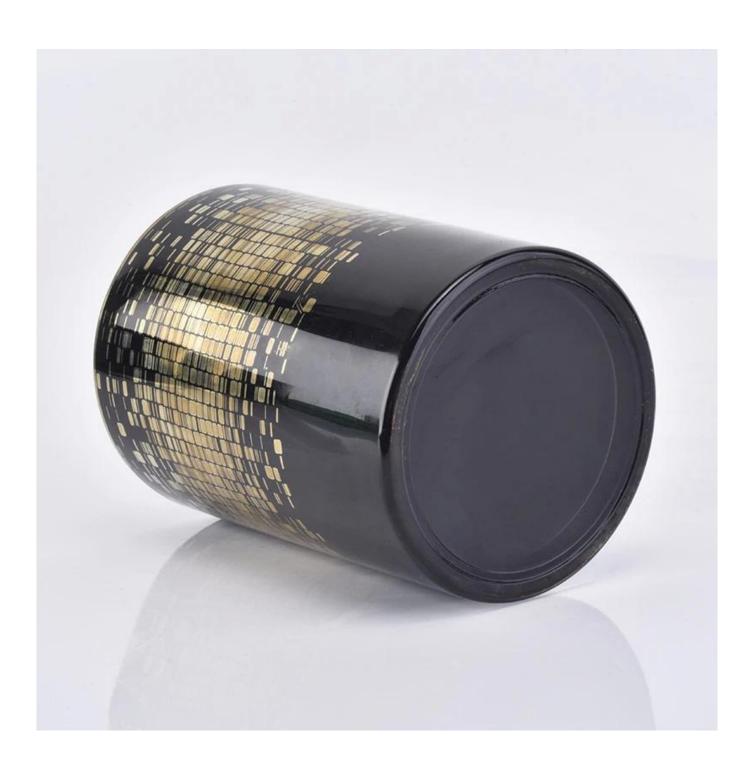

candle jar custom, black glass jars for candle making

## **Product Description**

| Product name   | 12 candle jar custom, black glass jars for candle making                                 |  |  |
|----------------|------------------------------------------------------------------------------------------|--|--|
| Specification  | Top dia: 88mm<br>Bottom dia: 83mm<br>Height: 100mm<br>Weight: 390g<br>Capacity: 395ml    |  |  |
| Sample time    | 5 days if at exist shaped and size of glass 1. 5 days if need new shape or size of glass |  |  |
| Packing        | Normal packing,Individual gift box, PVC box, window box, color box, white box, etc       |  |  |
| Delivery time  | Within 35 days after the sample and order confirmed                                      |  |  |
| Payment term   | 30% deposit by T/T in advance and the balance against the copy of B/L                    |  |  |
| Shipment       | By sea,by air,by Express and your shipping agent is acceptable                           |  |  |
| Usage Occasion | Home decor, Wedding Decoration, Wedding Favors, Decoration enhancement,                  |  |  |