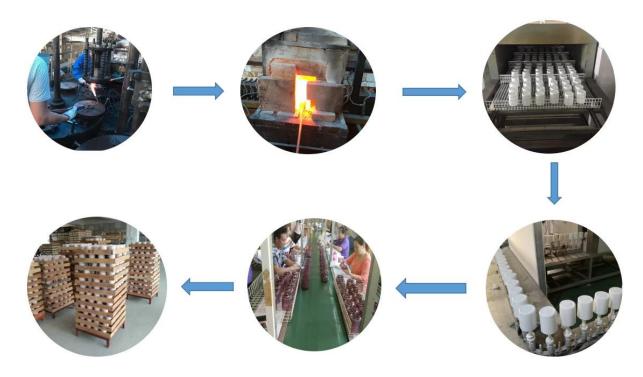

| Sample time    | 5 days if at exist shaped and size of glass 1. 5 days if need new shape or size of glass |  |  |
| Packing        | Normal packing,Individual gift box, PVC box, window box, color box, white box, etc       |  |  |
| Delivery time  | Within 35 days after the sample and order confirmed                                      |  |  |
| Payment term   | 30% deposit by T/T in advance and the balance against the copy of B/L                    |  |  |
| Shipment       | By sea,by air,by Express and your shipping agent is acceptable                           |  |  |
| Usage Occasion | Home decor, Wedding Decoration, Wedding Favors, Decoration enhancement,                  |  |  |











# $^{\top}$ SAMPLE ROOM $_{\perp}$







**Process Craft** 

# **Glass Production Lines**



## **Packaging & Shipping**

We also have **our own professional and international logistic team** for your service.

We are your best choice without any concern.





## **Factory**















## **Exhibition**



# Certifications



#### **Sunny Story**

Someone ask me, why Sunny Glassware is **the supplier of 80% fragrance brands in the United State**, take a second to listen to my story about <u>candle holders</u> order, you will understand Sunny always stay with you whatever it happens.

Last summer was really a great experience to us, J placed a big order with mass candle holders to Sunny Glassware at August 2018, everyone was so exciting and wanted to make it perfect.

Everything goes very well at the beginning, fast move, perfect communication, all is good. A small accessory