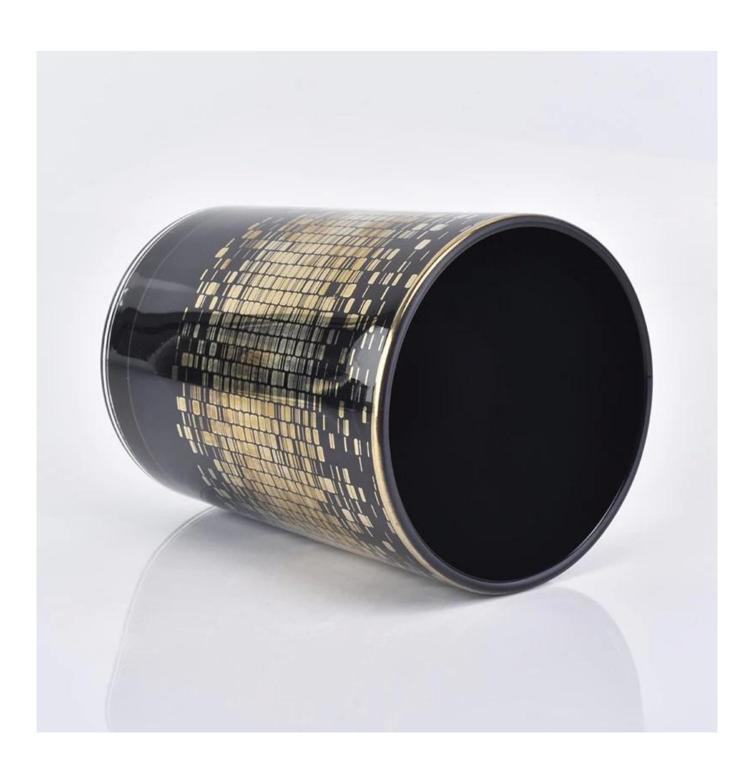

candle jar custom, black glass jars for candle making

## **Product Description**

| Product name   | 12 candle jar custom, black glass jars for candle making                                 |  |  |
|----------------|------------------------------------------------------------------------------------------|--|--|
| Specification  | Top dia: 88mm<br>Bottom dia: 83mm<br>Height: 100mm<br>Weight: 390g<br>Capacity: 395ml    |  |  |
| Sample time    | 5 days if at exist shaped and size of glass 1. 5 days if need new shape or size of glass |  |  |
| Packing        | Normal packing,Individual gift box, PVC box, window box, color box, white box, etc       |  |  |
| Delivery time  | Within 35 days after the sample and order confirmed                                      |  |  |
| Payment term   | 30% deposit by T/T in advance and the balance against the copy of B/L                    |  |  |
| Shipment       | By sea,by air,by Express and your shipping agent is acceptable                           |  |  |
| Usage Occasion | Home decor, Wedding Decoration, Wedding Favors, Decoration enhancement,                  |  |  |