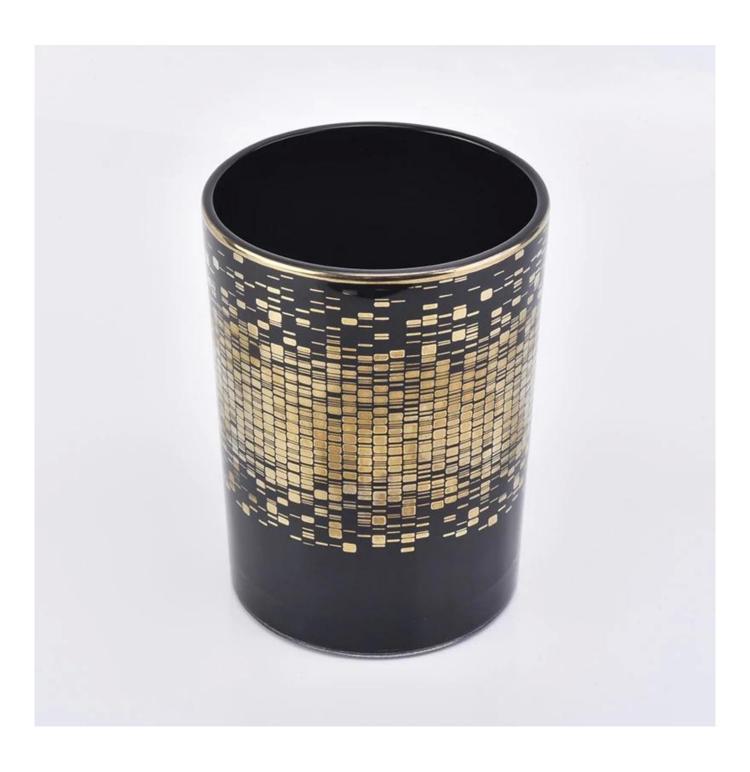

candle jar custom, black glass jars for candle making

## **Product Description**

| Product name   | 12 candle jar custom, black glass jars for candle making                                 |  |  |
|----------------|------------------------------------------------------------------------------------------|--|--|
| Specification  | Top dia: 88mm<br>Bottom dia: 83mm<br>Height: 100mm<br>Weight: 390g<br>Capacity: 395ml    |  |  |
| Sample time    | 5 days if at exist shaped and size of glass 1. 5 days if need new shape or size of glass |  |  |
| Packing        | Normal packing,Individual gift box, PVC box, window box, color box, white box, etc       |  |  |
| Delivery time  | Within 35 days after the sample and order confirmed                                      |  |  |
| Payment term   | 30% deposit by T/T in advance and the balance against the copy of B/L                    |  |  |
| Shipment       | By sea,by air,by Express and your shipping agent is acceptable                           |  |  |
| Usage Occasion | Home decor, Wedding Decoration, Wedding Favors, Decoration enhancement,                  |  |  |