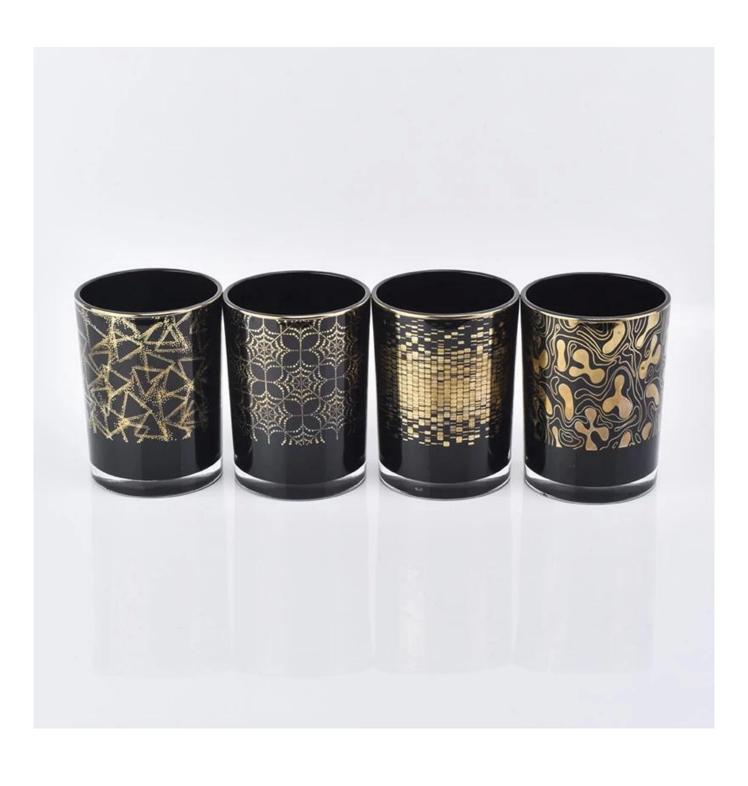

candle jar custom, black glass jars for candle making

## **Product Description**

| Product name   | 12 candle jar custom, black glass jars for candle making                                 |  |  |
|----------------|------------------------------------------------------------------------------------------|--|--|
| Specification  | Top dia: 88mm<br>Bottom dia: 83mm<br>Height: 100mm<br>Weight: 390g<br>Capacity: 395ml    |  |  |
| Sample time    | 5 days if at exist shaped and size of glass 1. 5 days if need new shape or size of glass |  |  |
| Packing        | Normal packing,Individual gift box, PVC box, window box, color box, white box, etc       |  |  |
| Delivery time  | Within 35 days after the sample and order confirmed                                      |  |  |
| Payment term   | 30% deposit by T/T in advance and the balance against the copy of B/L                    |  |  |
| Shipment       | By sea,by air,by Express and your shipping agent is acceptable                           |  |  |
| Usage Occasion | Home decor, Wedding Decoration, Wedding Favors, Decoration enhancement,                  |  |  |