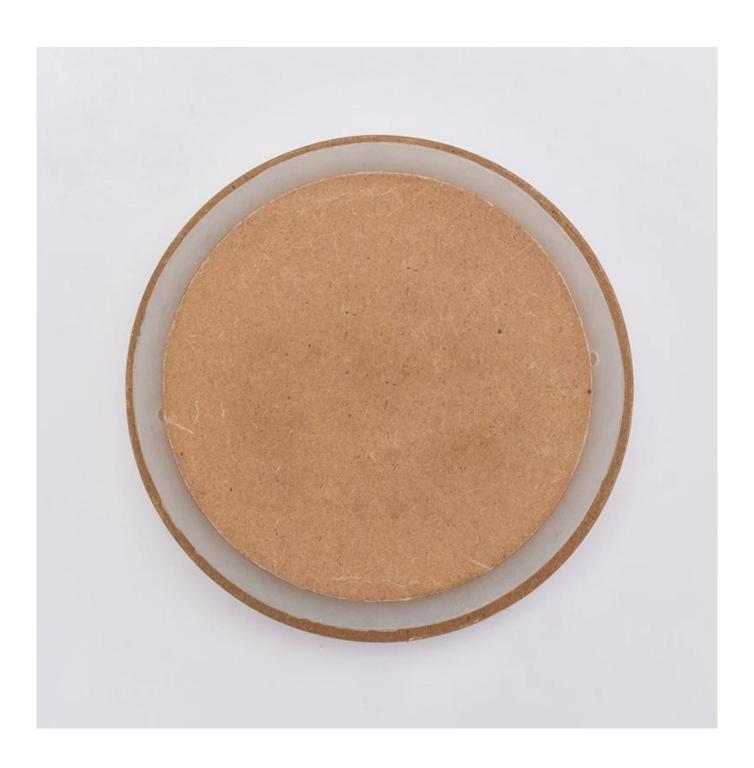

# candle holder lid, wooden cover with silicone seal for candles

#### **Product Description**

All the pictures on this site are copyrighted by Sunny Glassware. Any unauthorized copy will be regarded as copyright infringement.

**Candle holdler lids** for different glass jars. Different sizes and different colors are acceptable.

| Product name   | Candle holder lid, wooden cover with silicone seal for candles                                    |  |  |
|----------------|---------------------------------------------------------------------------------------------------|--|--|
| Sample time    | <ol> <li>5 days if at exist shaped and size</li> <li>15 days if need new shape or size</li> </ol> |  |  |
| Measure(mm)    | Dia:84mm<br>Height:21mm<br>Weight:70g                                                             |  |  |
| Packing        | Normal packing, Individual gift box, PVC box, window box, color box, white box, etc               |  |  |
| Delivery time  | Within 35 days after the sample and order confirmed                                               |  |  |
| Payment term   | 30% deposit by T/T in advance and the balance against the copy of B/L                             |  |  |
| Shipment       | By sea,by air,by Express and your shipping agent is acceptable                                    |  |  |
| Usage Occasion | Home decor, Wedding Decoration, Wedding Favors, Decoration enhancement,                           |  |  |