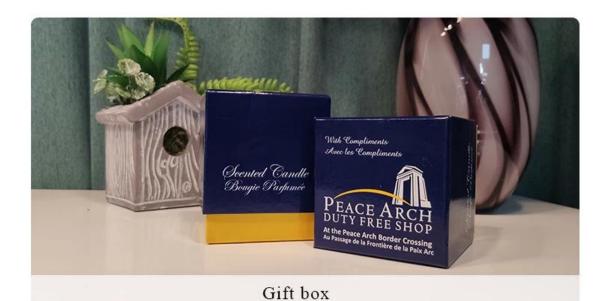

## **PACKING**

We have Normal packing, PVC box,
Window box, carton box, pallet
Color box, White box, ect.
of course, we can customize Individual
gift box for you.

Carton