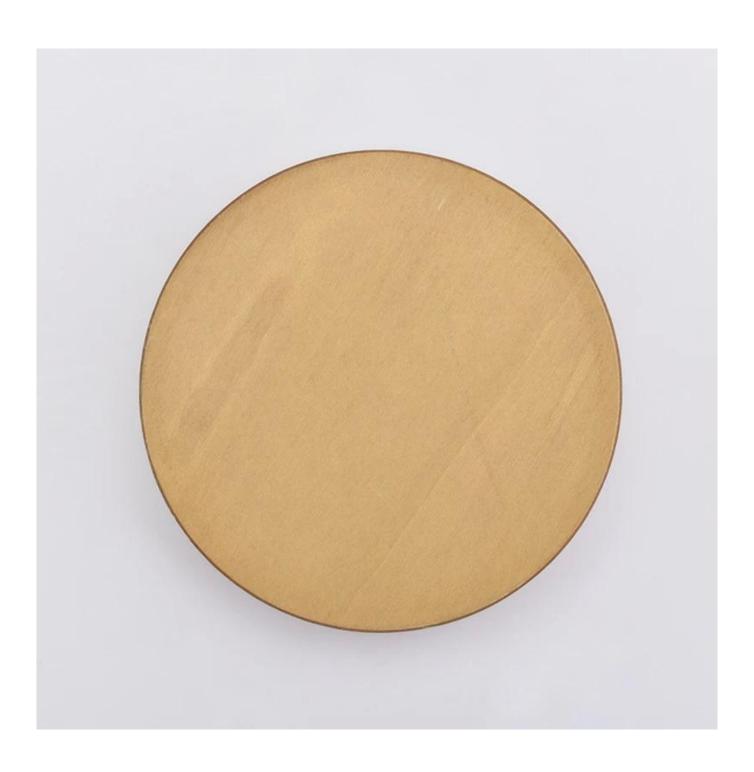

# candle holder lid, wooden cover with silicone seal for candles

#### **Product Description**

All the pictures on this site are copyrighted by Sunny Glassware. Any unauthorized copy will be regarded as copyright infringement.

**Candle holdler lids** for different glass jars. Different sizes and different colors are acceptable.

| Product name   | Candle holder lid, wooden cover with silicone seal for candles                                    |  |  |
|----------------|---------------------------------------------------------------------------------------------------|--|--|
| Sample time    | <ol> <li>5 days if at exist shaped and size</li> <li>15 days if need new shape or size</li> </ol> |  |  |
| Measure(mm)    | Dia:84mm<br>Height:21mm<br>Weight:70g                                                             |  |  |
| Packing        | Normal packing, Individual gift box, PVC box, window box, color box, white box, etc               |  |  |
| Delivery time  | Within 35 days after the sample and order confirmed                                               |  |  |
| Payment term   | 30% deposit by T/T in advance and the balance against the copy of B/L                             |  |  |
| Shipment       | By sea,by air,by Express and your shipping agent is acceptable                                    |  |  |
| Usage Occasion | Home decor, Wedding Decoration, Wedding Favors, Decoration enhancement,                           |  |  |