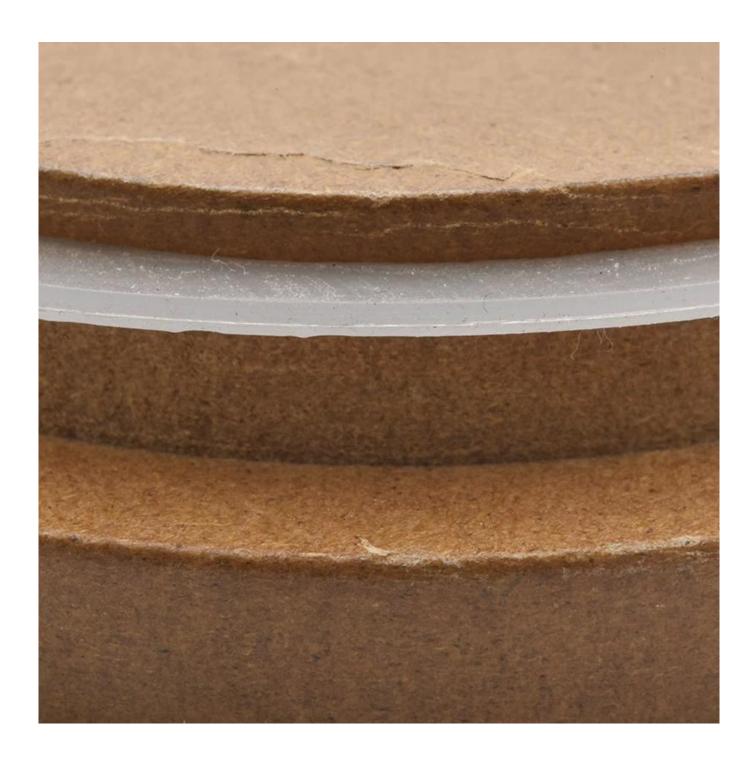

# candle holder lid, wooden cover with silicone seal for candles

#### **Product Description**

All the pictures on this site are copyrighted by Sunny Glassware. Any unauthorized copy will be regarded as copyright infringement.

**Candle holdler lids** for different glass jars. Different sizes and different colors are acceptable.

| Product name   | Candle holder lid, wooden cover with silicone seal for candles                                    |  |  |
|----------------|---------------------------------------------------------------------------------------------------|--|--|
| Sample time    | <ol> <li>5 days if at exist shaped and size</li> <li>15 days if need new shape or size</li> </ol> |  |  |
| Measure(mm)    | Dia:84mm<br>Height:21mm<br>Weight:70g                                                             |  |  |
| Packing        | Normal packing, Individual gift box, PVC box, window box, color box, white box, etc               |  |  |
| Delivery time  | Within 35 days after the sample and order confirmed                                               |  |  |
| Payment term   | 30% deposit by T/T in advance and the balance against the copy of B/L                             |  |  |
| Shipment       | By sea,by air,by Express and your shipping agent is acceptable                                    |  |  |
| Usage Occasion | Home decor, Wedding Decoration, Wedding Favors, Decoration enhancement,                           |  |  |