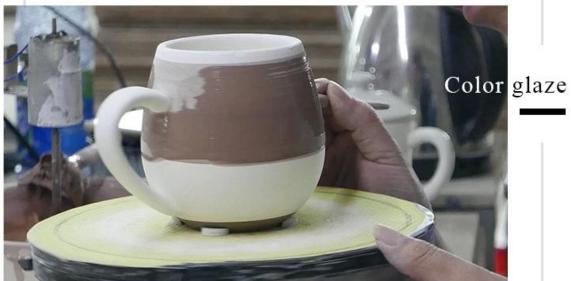

| Measure(mm)    | Top dia: 88mm Bottom dia: 52mm Height: 100mm Weight: 301g Capacity: 420ml                         |  |  |
| Packing        | Normal packing,Individual gift box, PVC box, window box, color box, white box, etc                |  |  |
| Delivery time  | Within 35 days after the sample and order confirmed                                               |  |  |
| Payment term   | 30% deposit by T/T in advance and the balance against the copy of B/L                             |  |  |
| Shipment       | By sea,by air,by Express and your shipping agent is acceptable                                    |  |  |
| Usage Occasion | Home decor, Wedding Decoration, Wedding Favors, Decoration enhancement,                           |  |  |

### **Process Craft**

# **DEEP PROCESSING**







### **Service Story**

Someone ask me, why Sunny Glassware is **the supplier of 80% fragrance brands in the United State**, take a second to listen to my story about<u>candle holders</u> order, you will understand Sunny always stay with you whatever it happens.

Last summer was really a great experience to us, J placed a big order with mass candle holders to Sunny Glassware at August 2018, everyone was so exciting and wanted to make it perfect .



Everything goes very well at the beginning, fast move, perfect communication, all is good. A small accessory became a big bomb which is out of our expectation, J wanted us to buy this small accessory in China but he told us this is a very difficult stuff, we digged 7 factories and one of them told us they can produce it. We are happy to know