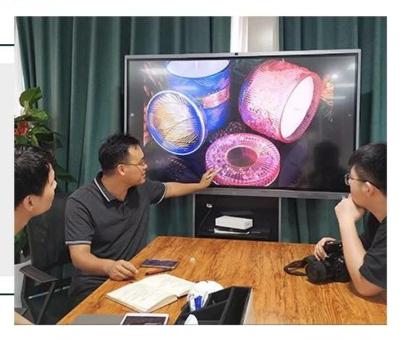

# candle container matte ceramic jars



## Achieve Customers' Ideas

get your ideas becoming creative fragrance products and

sell them very well

## Award-winning Design Team

won the trust of many upscale brands





## Excellent After-service

problem solved within 24 hours

### **Product Description**

This **ceramic candle jars** is designed by Sunny Glassware own team.Customized sizes and colors are acceptable.

All the images on this site are copyrighted by Sunny Glassware. Any unauthorized reprinting will be regarded as copyright infringement.







| Product name   | candle container matte ceramic jars                                                               |  |  |
|----------------|---------------------------------------------------------------------------------------------------|--|--|
| Sample time    | <ol> <li>5 days if at exist shaped and size</li> <li>15 days if need new shape or size</li> </ol> |  |  |
| Measure(mm)    | Top dia: 88mm Bottom dia: 52mm Height: 100mm Weight: 301