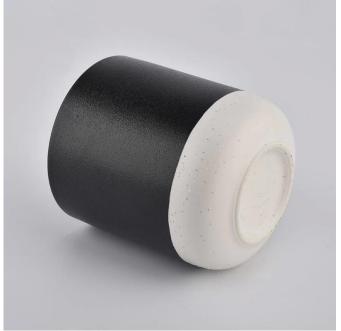

# candle container matte ceramic jars

### **Product Description**

This **ceramic candle jars** is designed by Sunny Glassware own team.Customized sizes and colors are acceptable.

All the images on this site are copyrighted by Sunny Glassware. Any unauthorized reprinting will be regarded as copyright infringement.

| Product name   | candle container matte ceramic jars                                                               |  |  |
|----------------|---------------------------------------------------------------------------------------------------|--|--|
| Sample time    | <ol> <li>5 days if at exist shaped and size</li> <li>15 days if need new shape or size</li> </ol> |  |  |
| Measure(mm)    | Top dia: 88mm Bottom dia: 52mm Height: 100mm Weight: 301g Capacity: 420ml                         |  |  |
| Packing        | Normal packing,Individual gift box, PVC box, window box, color box, white box, etc                |  |  |
| Delivery time  | Within 35 days after the sample and order confirmed                                               |  |  |
| Payment term   | 30% deposit by T/T in advance and the balance against the copy of B/L                             |  |  |
| Shipment       | By sea,by air,by Express and your shipping agent is acceptable                                    |  |  |
| Usage Occasion | Home decor, Wedding Decoration, Wedding Favors, Decoration enhancement,                           |  |  |