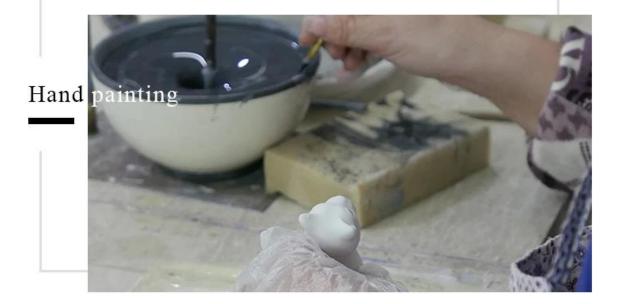

Measure(mm)    | Top dia: 88mm Bottom dia: 52mm Height: 100mm Weight: 301g Capacity: 420ml                         |  |  |
| Packing        | Normal packing,Individual gift box, PVC box, window box, color box, white box, etc                |  |  |
| Delivery time  | Within 35 days after the sample and order confirmed                                               |  |  |
| Payment term   | 30% deposit by T/T in advance and the balance against the copy of B/L                             |  |  |
| Shipment       | By sea,by air,by Express and your shipping agent is acceptable                                    |  |  |
| Usage Occasion | Home decor, Wedding Decoration, Wedding Favors, Decoration enhancement,                           |  |  |

### **Process Craft**

# **DEEP PROCESSING**







### **Service Story**

Someone ask me, why Sunny Glassware is **the supplier of 80% fragrance brands in the United State**, take a second to listen to my story about<u>candle holders</u> order, you will understand Sunny always stay with you whatever it happens.

Last summer was really a great experience to us, J placed a big order with mass candle holders to Sunny Glassware at August 2018, everyone was so exciting and wanted to make it perfect .



Everything goes very well at the beginning, fast move, perfect communication, all is good. A small accessory became a big bomb which is out of our expectation, J wanted us to buy this small accessory in China but he told us this is a very difficult stuff, we digged 7 factories and one of them told us they can produce it. We are happy to know t