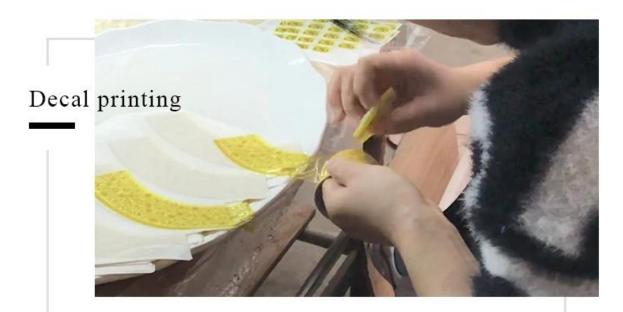

|
| Measure(mm)    | Top dia: 88mm Bottom dia: 52mm Height: 100mm Weight: 301g Capacity: 420ml                         |  |  |
| Packing        | Normal packing,Individual gift box, PVC box, window box, color box, white box, etc                |  |  |
| Delivery time  | Within 35 days after the sample and order confirmed                                               |  |  |
| Payment term   | 30% deposit by T/T in advance and the balance against the copy of B/L                             |  |  |
| Shipment       | By sea,by air,by Express and your shipping agent is acceptable                                    |  |  |
| Usage Occasion | Home decor, Wedding Decoration, Wedding Favors, Decoration enhancement,                           |  |  |

### **Process Craft**

# **DEEP PROCESSING**







### **Service Story**

Someone ask me, why Sunny Glassware is **the supplier of 80% fragrance brands in the United State**, take a second to listen to my story about<u>candle holders</u> order, you will understand Sunny always stay with you whatever it happens.

Last summer was really a great experience to us, J placed a big order with mass candle holders to Sunny Glassware at August 2018, everyone was so exciting and wanted to make it perfect .



Everything goes very well at the beginning, fast move, perfect communication, all is good. A small accessory became a big bomb which is out of our expectation, J wanted us to buy this small accessory in China but he told us this is a very difficult stuff, we digged 7 factories and one of them told us they can produce it. We are happy to kn