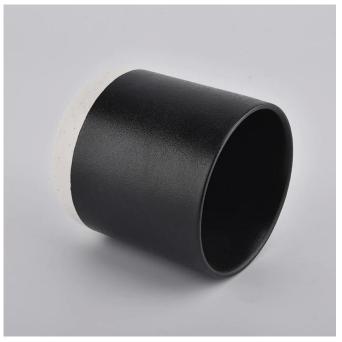

# candle container matte ceramic jars

### **Product Description**

This **ceramic candle jars** is designed by Sunny Glassware own team.Customized sizes and colors are acceptable.

All the images on this site are copyrighted by Sunny Glassware. Any unauthorized reprinting will be regarded as copyright infringement.

| Product name   | candle container matte ceramic jars                                                               |  |  |
|----------------|---------------------------------------------------------------------------------------------------|--|--|
| Sample time    | <ol> <li>5 days if at exist shaped and size</li> <li>15 days if need new shape or size</li> </ol> |  |  |
| Measure(mm)    | Top dia: 88mm Bottom dia: 52mm Height: 100mm Weight: 301g Capacity: 420ml                         |  |  |
| Packing        | Normal packing,Individual gift box, PVC box, window box, color box, white box, etc                |  |  |
| Delivery time  | Within 35 days after the sample and order confirmed                                               |  |  |
| Payment term   | 30% deposit by T/T in advance and the balance against the copy of B/L                             |  |  |
| Shipment       | By sea,by air,by Express and your shipping agent is acceptable                                    |  |  |
| Usage Occasion | Home decor, Wedding Decoration, Wedding Favors, Decoration enhancement,                           |  |  |