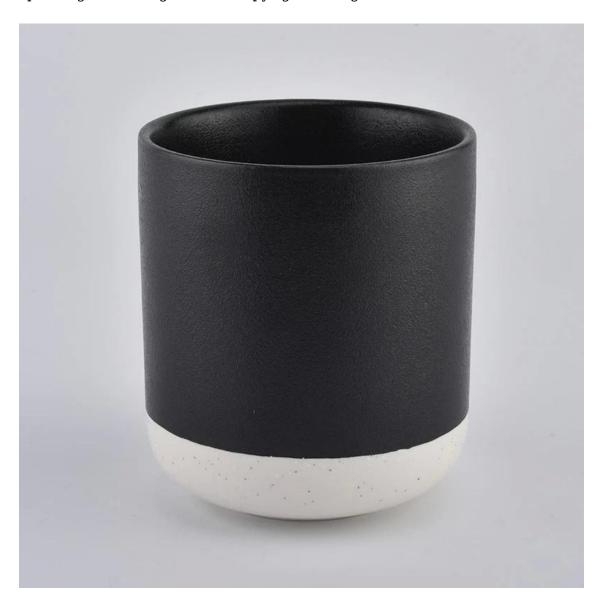

# candle container matte ceramic jars

### **Product Description**

This **ceramic candle jars** is designed by Sunny Glassware own team.Customized sizes and colors are acceptable.

All the images on this site are copyrighted by Sunny Glassware. Any unauthorized reprinting will be regarded as copyright infringement.

| Product name   | candle container matte ceramic jars                                                               |  |  |
|----------------|---------------------------------------------------------------------------------------------------|--|--|
| Sample time    | <ol> <li>5 days if at exist shaped and size</li> <li>15 days if need new shape or size</li> </ol> |  |  |
| Measure(mm)    | Top dia: 88mm Bottom dia: 52mm Height: 100mm Weight: 301g Capacity: 420ml                         |  |  |
| Packing        | Normal packing,Individual gift box, PVC box, window box, color box, white box, etc                |  |  |
| Delivery time  | Within 35 days after the sample and order confirmed                                               |  |  |
| Payment term   | 30% deposit by T/T in advance and the balance against the copy of B/L                             |  |  |
| Shipment       | By sea,by air,by Express and your shipping agent is acceptable                                    |  |  |
| Usage Occasion | Home decor, Wedding Decoration, Wedding Favors, Decoration enhancement,                           |  |  |