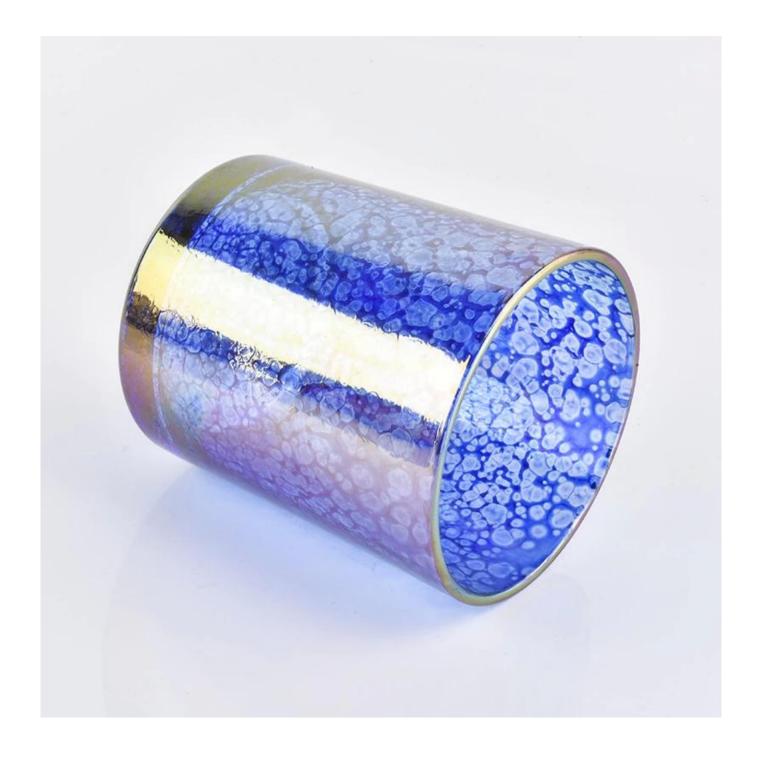

bule bubles effect glass container candle jar, 12 oz empty glass candle holder

# Excellent After-service

problem solved within 24 hours

| Product name   | 1bule bubles effect glass container candle jar, 12 oz empty glass candle holder                 |
|----------------|-------------------------------------------------------------------------------------------------|
| Specification  | Top dia: 88mm<br>Bottom dia: 83mm<br>Height: 100mm<br>Weight: 390g<br>Capacity: 395ml           |
| Sample time    | 1. 5 days if at exist shaped and size of glass<br>2. 15 days if need new shape or size of glass |
| Packing        | Normal packing,Individual gift box, PVC box, window box, color box, white box, etc              |
| Delivery time  | Within 35 days after the sample and order confirmed                                             |
| Payment term   | 30% deposit by T/T in advance and the balance against the copy of B/L                           |
| Shipment       | By sea,by air,by Express and your shipping agent is acceptable                                  |
| Usage Occasion | Home decor,Wedding Decoration,Wedding Favors,Decoration enhancement,                            |