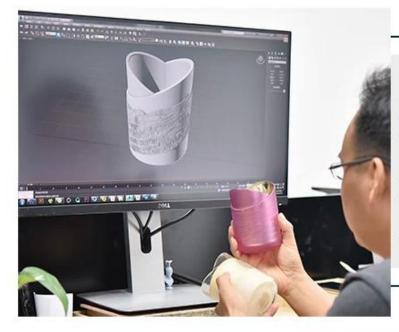

bule bubles effect glass container candle jar, 12 oz empty glass candle holder



# Achieve Customers' Ideas

get your ideas becoming creative fragrance products and

# sell them very well

# Award-winning Design Team

won the trust of many upscale brands





# Excellent After-service

problem solved within 24 hours

| Product name   | 1bule bubles effect glass container candle jar, 12 oz empty glass candle holder                 |
|----------------|-------------------------------------------------------------------------------------------------|
| Specification  | Top dia: 88mm<br>Bottom dia: 83mm<br>Height: 100mm<br>Weight: 390g<br>Capacity: 395ml           |
| Sample time    | 1. 5 days if at exist shaped and size of glass<br>2. 15 days if need new shape or size of glass |
| Packing        | Normal packing,Individual gift box, PVC box, window box, color box, white