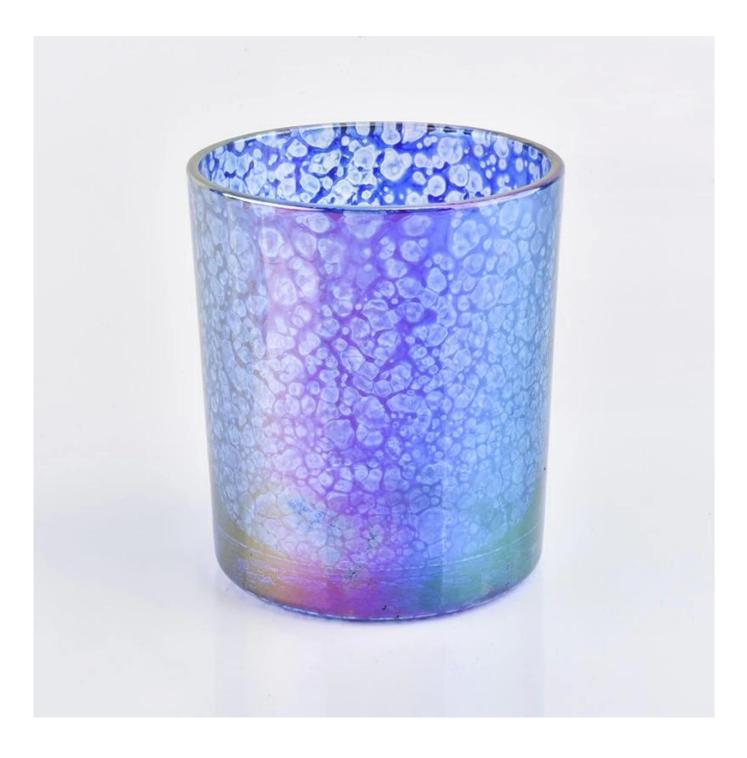

bule bubles effect glass container candle jar, 12 oz empty glass candle holder

# Excellent After-service

problem solved within 24 hours

| Product name   | 1bule bubles effect glass container candle jar, 12 oz empty glass candle holder                 |
|----------------|-------------------------------------------------------------------------------------------------|
| Specification  | Top dia: 88mm<br>Bottom dia: 83mm<br>Height: 100mm<br>Weight: 390g<br>Capacity: 395ml           |
| Sample time    | 1. 5 days if at exist shaped and size of glass<br>2. 15 days if need new shape or size of glass |
| Packing        | Normal packing,Individual gift box, PVC box, window box, color box, white box, etc              |
| Delivery time  | Within 35 days after the sample and order confirmed                                             |
| Payment term   | 30% deposit by T/T in advance and the balance against the copy of B/L                           |
| Shipment       | By sea,by air,by Express and your shipping agent is acceptable                                  |
| Usage Occasion | Home decor,Wedding Decoration,Wedding Favors,Decoration enhancement,                            |