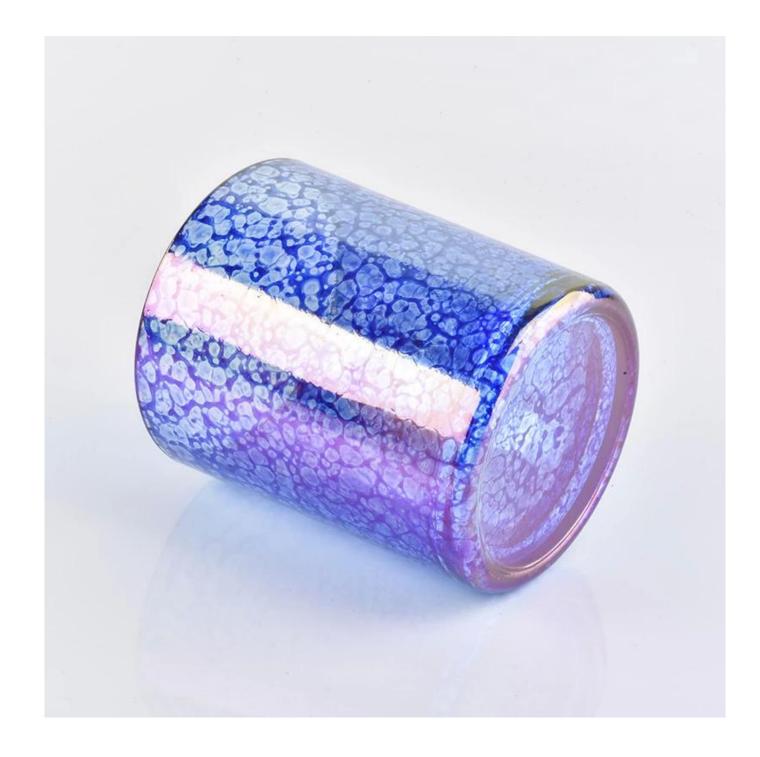

bule bubles effect glass container candle jar, 12 oz empty glass candle holder

# Excellent After-service

problem solved within 24 hours

| Product name   | 1bule bubles effect glass container candle jar, 12 oz empty glass candle holder                 |
|----------------|-------------------------------------------------------------------------------------------------|
| Specification  | Top dia: 88mm<br>Bottom dia: 83mm<br>Height: 100mm<br>Weight: 390g<br>Capacity: 395ml           |
| Sample time    | 1. 5 days if at exist shaped and size of glass<br>2. 15 days if need new shape or size of glass |
| Packing        | Normal packing,Individual gift box, PVC box, window box, color box, white box, etc              |
| Delivery time  | Within 35 days after the sample and order confirmed                                             |
| Payment term   | 30% deposit by T/T in advance and the balance against the copy of B/L                           |
| Shipment       | By sea,by air,by Express and your shipping agent is acceptable                                  |
| Usage Occasion | Home decor,Wedding Decoration,Wedding Favors,Decoration enhancement,                            |