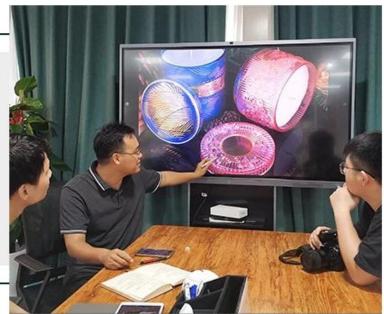

bule bubles effect glass container candle jar, 12 oz empty glass candle holder



# Achieve Customers' Ideas

get your ideas becoming creative fragrance products and

# sell them very well

# Award-winning Design Team

won the trust of many upscale brands





# Excellent After-service

problem solved within 24 hours

| Product name   | 1bule bubles effect glass container candle jar, 12 oz empty glass candle holder                 |
|----------------|-------------------------------------------------------------------------------------------------|
| Specification  | Top dia: 88mm<br>Bottom dia: 83mm<br>Height: 100mm<br>Weight: 390g<br>Capacity: 395ml           |
| Sample time    | 1. 5 days if at exist shaped and size of glass<br>2. 15 days if need new shape or size of glass |
| Packing        | Normal packing,Individual gift box, PVC box, window box, color box, white box, etc              |
| Delivery time  | Within 35 days after the sample and order confirmed                                             |
| Payment term   | 30% deposit by T