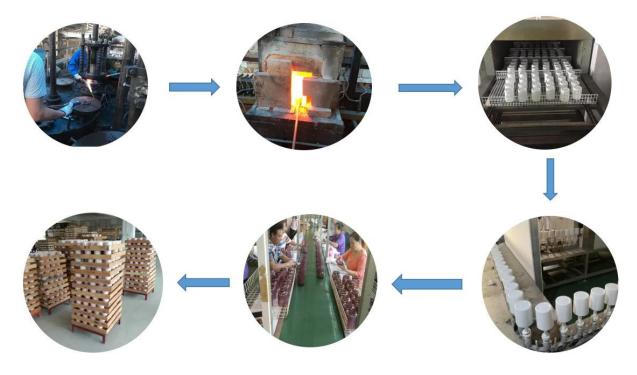

t: 390g<br>Capacity: 395ml           |
| Sample time    | 1. 5 days if at exist shaped and size of glass<br>2. 15 days if need new shape or size of glass |
| Packing        | Normal packing,Individual gift box, PVC box, window box, color box, white box, etc              |
| Delivery time  | Within 35 days after the sample and order confirmed                                             |
| Payment term   | 30% deposit by T/T in advance and the balance against the copy of B/L                           |
| Shipment       | By sea,by air,by Express and your shipping agent is acceptable                                  |
| Usage Occasion | Home decor,Wedding Decoration,Wedding Favors,Decoration enhancement,                            |









**Process Craft** 

# **Glass Production Lines**



# Packaging & Shipping

We also have **our own professional and international logistic team** for your service.

We are your best choice without any concern.





# Factory





# Exhibition



Certifications



## Sunny Story

Someone ask me, why Sunny Glassware is **the supplier of 80% fragrance brands in the United State**, take a second to listen to my story about candle holders order, you will understand Sunny always stay with you whatever it happens.

Last summer was really a great experience to us, J placed a big order with mass candle holders to Sunny Glassware at August 2018, everyone was so exciting and wanted to make it perfect.

Everything goes very well at the beginning, fast move, perfect communication, all is good. A small accessory became a big bomb which is out of our ex