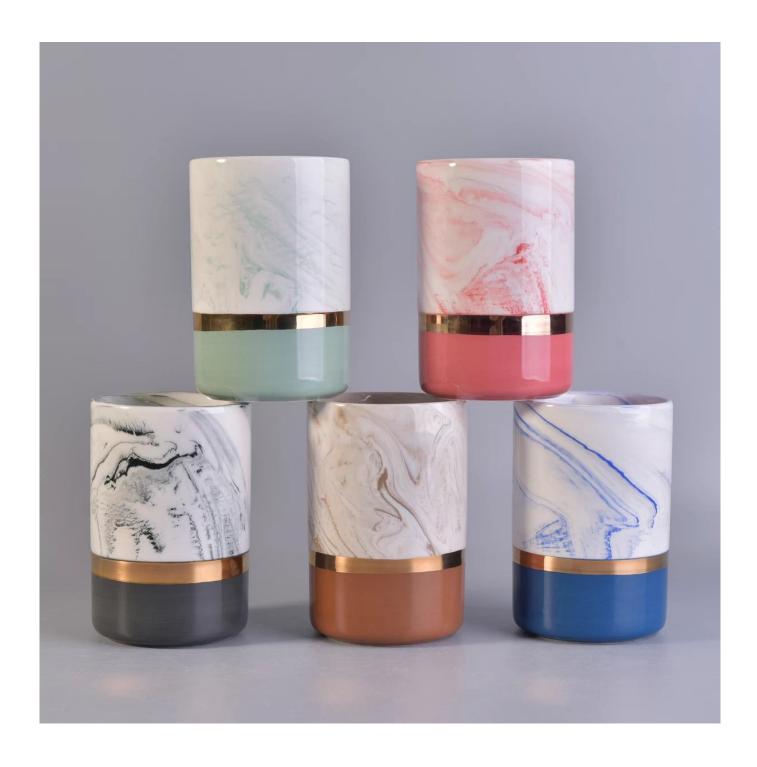

brown marbling ceramic candle jar, ceramic candle holder with gold ring

### **Product Description**

This **candle holder** is designed by our professional designers team. It is made from deep processing and kept good quality. A nice choice for home, wedding, party decorations