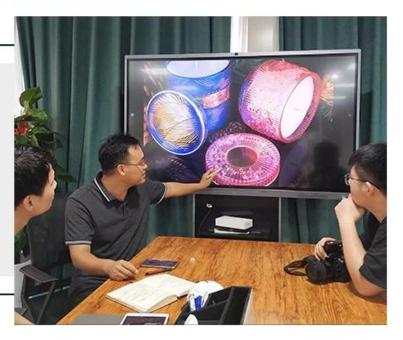

brown marbling ceramic candle jar, ceramic candle holder with gold ring



### Achieve Customers' Ideas

get your ideas becoming creative fragrance products and

sell them very well

### Award-winning Design Team

won the trust of many upscale brands





### Excellent After-service

problem solved within 24 hours

### **Product Description**

This **candle holder** is designed by our professional designers team. It is made from deep processing and kept good quality. A nice choice for home, wedding, party decorations









| Product name | brown marbling ceramic candle jar, ceramic candle holder with gold ring                                |
|--------------|--------------------------------------------------------------------------------------------------------|
| Sample time  | <ol> <li>5-7 days if at exist shaped and size</li> <li>15-20 days if need new shape or size</li> </ol> |
| Measure(mm)  | Top dia:80mm Bottom dia:65mm Height:120mm Weight:317g Capacity:430ml                                   |

| Packing        | Normal packi