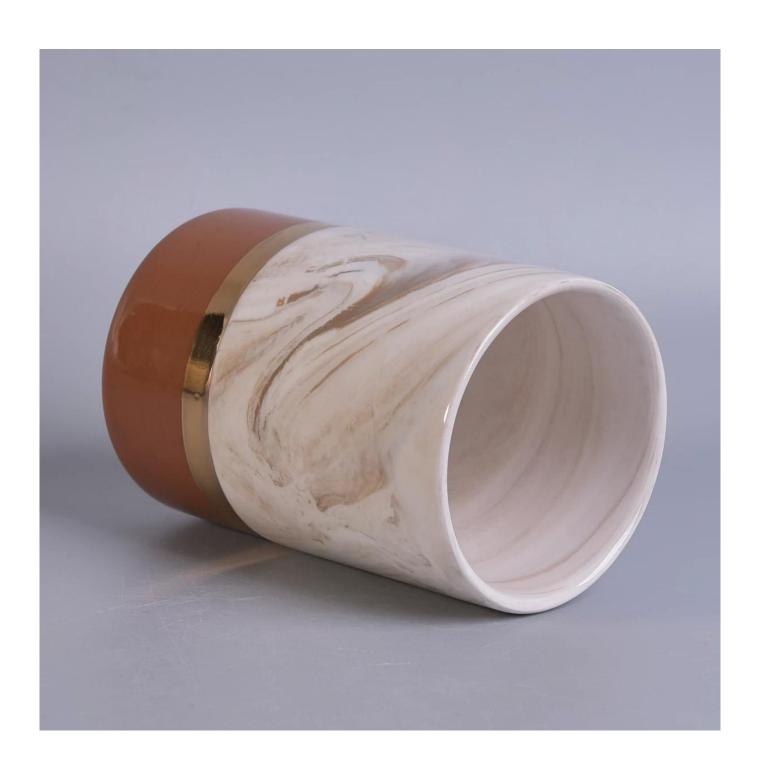

brown marbling ceramic candle jar, ceramic candle holder with gold ring

### **Product Description**

This **candle holder** is designed by our professional designers team. It is made from deep processing and kept good quality. A nice choice for home, wedding, party decorations

| Product name | brown marbling ceramic candle jar, ceramic candle holder with gold ring                                |
|--------------|--------------------------------------------------------------------------------------------------------|
| Sample time  | <ol> <li>5-7 days if at exist shaped and size</li> <li>15-20 days if need new shape or size</li> </ol> |
| Measure(mm)  | Top dia:80mm Bottom dia:65mm Height:120mm Weight:317g Capacity:430ml                                   |