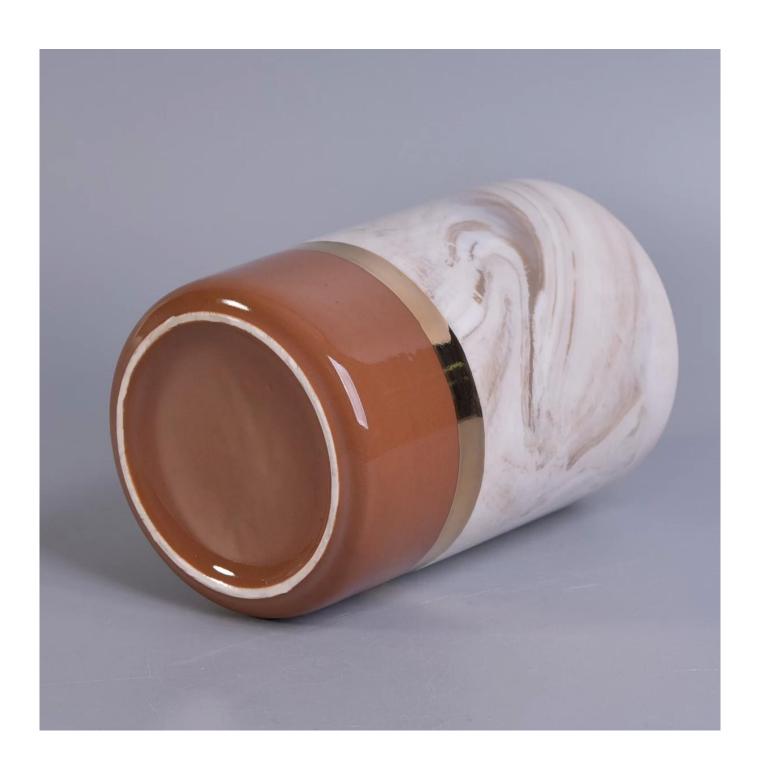

brown marbling ceramic candle jar, ceramic candle holder with gold ring

### **Product Description**

This **candle holder** is designed by our professional designers team. It is made from deep processing and kept good quality. A nice choice for home, wedding, party decorations

| Product name | brown marbling ceramic candle jar, ceramic candle holder with gold ring                                |
|--------------|--------------------------------------------------------------------------------------------------------|
| Sample time  | <ol> <li>5-7 days if at exist shaped and size</li> <li>15-20 days if need new shape or size</li> </ol> |
| Measure(mm)  | Top dia:80mm Bottom dia:65mm Height:120mm Weight:317g Capacity:430ml                                   |