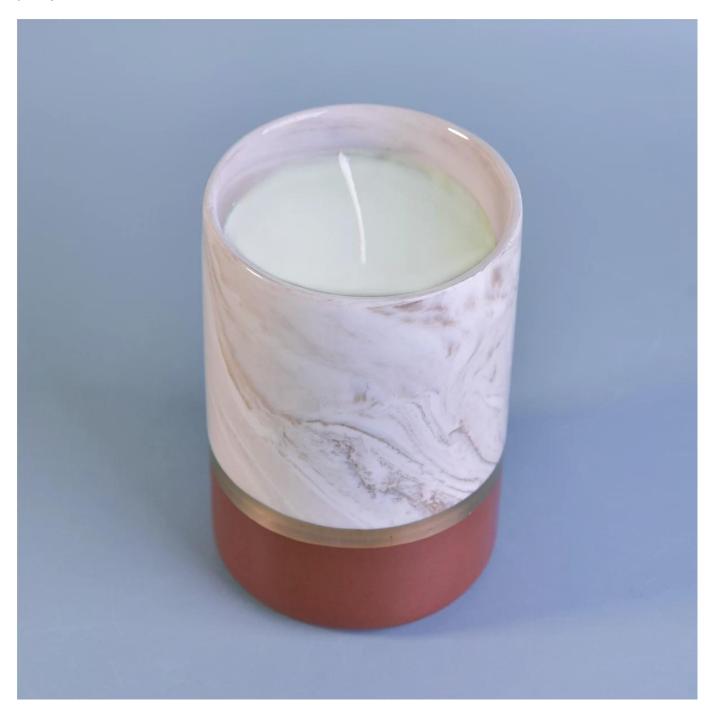

brown marbling ceramic candle jar, ceramic candle holder with gold ring

### **Product Description**

This **candle holder** is designed by our professional designers team. It is made from deep processing and kept good quality. A nice choice for home, wedding, party decorations

| Product name | brown marbling ceramic candle jar, ceramic candle holder with gold ring                                |
|--------------|--------------------------------------------------------------------------------------------------------|
| Sample time  | <ol> <li>5-7 days if at exist shaped and size</li> <li>15-20 days if need new shape or size</li> </ol> |
| Measure(mm)  | Top dia:80mm Bottom dia:65mm Height:120mm Weight:317g Capacity:430ml                                   |