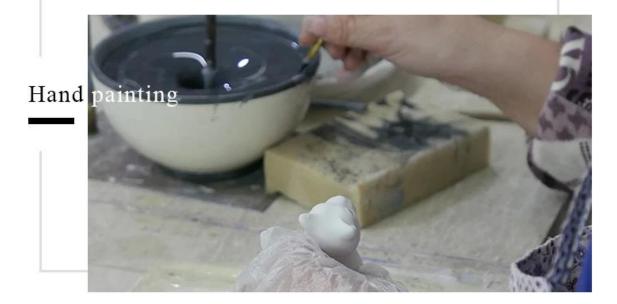

| Measure(mm)  | Top dia:80mm Bottom dia:65mm Height:120mm Weight:317g Capacity:430ml                                   |

| Packing        | Normal packing,Individual gift box, PVC box, window box, color box, white box, etc |
|----------------|------------------------------------------------------------------------------------|
| Delivery time  | Within 35 days after the sample and order confirmed                                |
| Payment term   | 30% deposit by T/T in advance and the balance against the copy of B/L              |
| Shipment       | By sea,by air,by Express and your shipping agent is acceptable                     |
| Usage Occasion | Home decor, Wedding Decoration, Wedding Favors, Decoration enhancement,            |

### **Process Craft**

### **DEEP PROCESSING**







#### **Service Story**

Someone ask me, why Sunny Glassware is **the supplier of 80% fragrance brands in the United State**, take a second to listen to my story about\_candle holders order, you will understand Sunny always stay with you whatever it happens.

Last summer was really a great experience to us, J placed a big order with mass candle holders to Sunny Glassware at August 2018, everyone was so exciting and wanted to make it perfect.



Everything goes very well at the beginning, fast move, perfect communication, all is good. A small accessory became a big bomb which is out of our expectation, J wanted us to buy this small accessory in China but he told us this is a very difficult stuff, we digged 7 factories and one of them told us they can produce it. We are happy to know that a