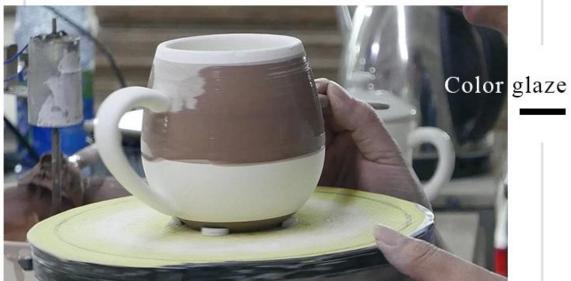

|
| Measure(mm)  | Top dia:80mm Bottom dia:65mm Height:120mm Weight:317g Capacity:430ml                                   |

| Packing        | Normal packing,Individual gift box, PVC box, window box, color box, white box, etc |
|----------------|------------------------------------------------------------------------------------|
| Delivery time  | Within 35 days after the sample and order confirmed                                |
| Payment term   | 30% deposit by T/T in advance and the balance against the copy of B/L              |
| Shipment       | By sea,by air,by Express and your shipping agent is acceptable                     |
| Usage Occasion | Home decor, Wedding Decoration, Wedding Favors, Decoration enhancement,            |

### **Process Craft**

### **DEEP PROCESSING**







#### **Service Story**

Someone ask me, why Sunny Glassware is **the supplier of 80% fragrance brands in the United State**, take a second to listen to my story about\_candle holders order, you will understand Sunny always stay with you whatever it happens.

Last summer was really a great experience to us, J placed a big order with mass candle holders to Sunny Glassware at August 2018, everyone was so exciting and wanted to make it perfect.



Everything goes very well at the beginning, fast move, perfect communication, all is good. A small accessory became a big bomb which is out of our expectation, J wanted us to buy this small accessory in China but he told us this is a very difficult stuff, we digged 7 factories and one of them told us they can produce it. We are happy to know that