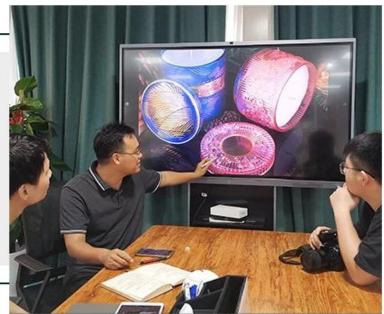

blue translucent glass vessel with silver shiny covering, unique glass candle jars



## Achieve Customers' Ideas

get your ideas becoming creative fragrance products and

### sell them very well

## Award-winning Design Team

won the trust of many upscale brands





## Excellent After-service

problem solved within 24 hours

| Product name   | blue translucent glass vessel with silver shiny covering, unique glass candle jars                                  |
|----------------|---------------------------------------------------------------------------------------------------------------------|
| Specification  | Top dia: 88mm<br>Bottom dia: 81mm<br>Height: 100mm<br>Weight: 320g<br>Capacity: 400ml                               |
| Sample time    | <ol> <li>5 days if at exist shaped and size of glass</li> <li>15 days if need new shape or size of glass</li> </ol> |
| Packing        | Normal packing, Individual gift box, PVC box, window box, color box, white box, etc                                 |
| Delivery time  | Within 35 days after the sample