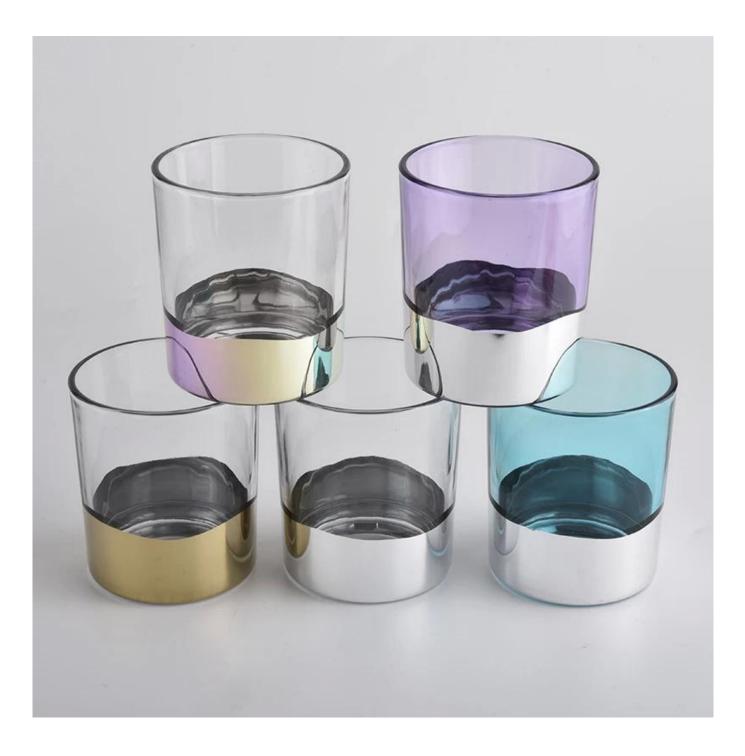

blue translucent glass vessel with silver shiny covering, unique glass candle jars

## Excellent After-service

problem solved within 24 hours

| Product name   | blue translucent glass vessel with silver shiny covering, unique glass candle jars                                  |
|----------------|---------------------------------------------------------------------------------------------------------------------|
| Specification  | Top dia: 88mm<br>Bottom dia: 81mm<br>Height: 100mm<br>Weight: 320g<br>Capacity: 400ml                               |
| Sample time    | <ol> <li>5 days if at exist shaped and size of glass</li> <li>15 days if need new shape or size of glass</li> </ol> |
| Packing        | Normal packing, Individual gift box, PVC box, window box, color box, white box, etc                                 |
| Delivery time  | Within 35 days after the sample and order confirmed                                                                 |
| Payment term   | 30% deposit by T/T in advance and the balance against the copy of B/L                                               |
| Shipment       | By sea,by air,by Express and your shipping agent is acceptable                                                      |
| Usage Occasion | Home decor, Wedding Decoration, Wedding Favors, Decoration enhancement,                                             |