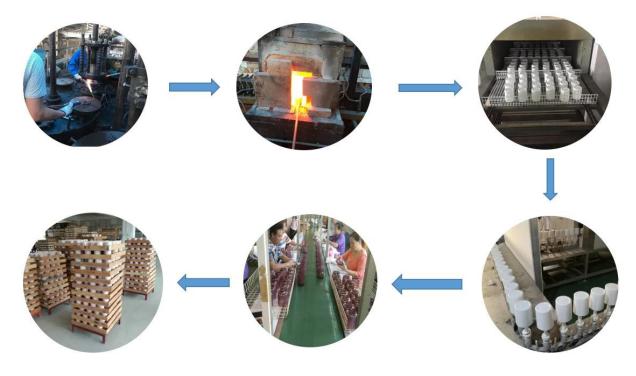

days if need new shape or size of glass</li> </ol> |
| Packing        | Normal packing, Individual gift box, PVC box, window box, color box, white box, etc                                 |
| Delivery time  | Within 35 days after the sample and order confirmed                                                                 |
| Payment term   | 30% deposit by T/T in advance and the balance against the copy of B/L                                               |
| Shipment       | By sea,by air,by Express and your shipping agent is acceptable                                                      |
| Usage Occasion | Home decor, Wedding Decoration, Wedding Favors, Decoration enhancement,                                             |











**Process Craft** 

# **Glass Production Lines**



### Packaging & Shipping

We also have **our own professional and international logistic team** for your service.

We are your best choice without any concern.





### Factory





Exhibition



Certifications



#### Sunny Story

Someone ask me, why Sunny Glassware is **the supplier of 80% fragrance brands in the United State**, take a second to listen to my story about <u>candle holders</u> order, you will understand Sunny always stay with you whatever it happens.

Last summer was really a great experience to us, J placed a big order with mass candle holders to Sunny Glassware at August 2018, everyone was so exciting and wanted to make it perfect .

Everything goes very well at the beginning, fast move, perfect communication, all is good. A small accessory became a big bomb which is o