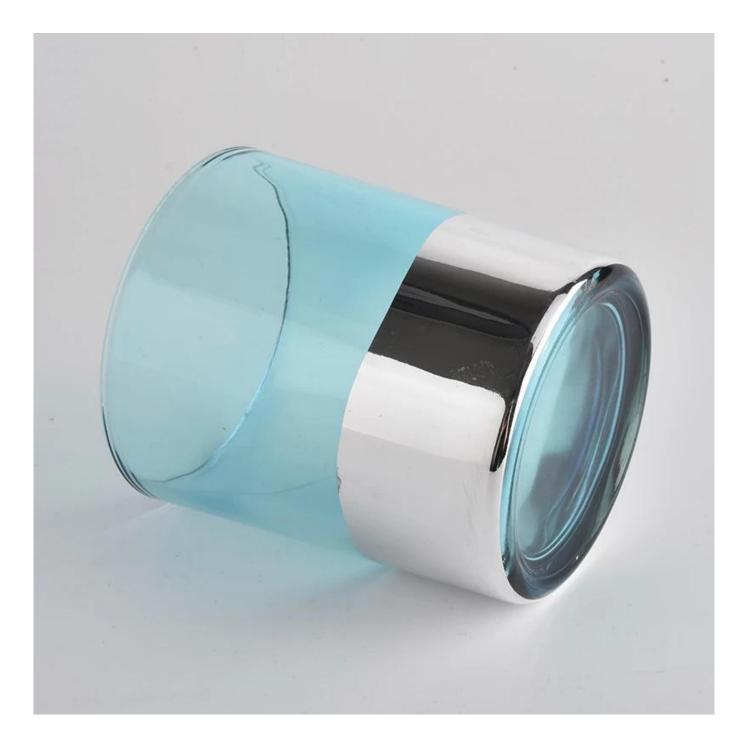

blue translucent glass vessel with silver shiny covering, unique glass candle jars

## Excellent After-service

problem solved within 24 hours

| Product name   | blue translucent glass vessel with silver shiny covering, unique glass candle jars                                  |
|----------------|---------------------------------------------------------------------------------------------------------------------|
| Specification  | Top dia: 88mm<br>Bottom dia: 81mm<br>Height: 100mm<br>Weight: 320g<br>Capacity: 400ml                               |
| Sample time    | <ol> <li>5 days if at exist shaped and size of glass</li> <li>15 days if need new shape or size of glass</li> </ol> |
| Packing        | Normal packing, Individual gift box, PVC box, window box, color box, white box, etc                                 |
| Delivery time  | Within 35 days after the sample and order confirmed                                                                 |
| Payment term   | 30% deposit by T/T in advance and the balance against the copy of B/L                                               |
| Shipment       | By sea,by air,by Express and your shipping agent is acceptable                                                      |
| Usage Occasion | Home decor, Wedding Decoration, Wedding Favors, Decoration enhancement,                                             |