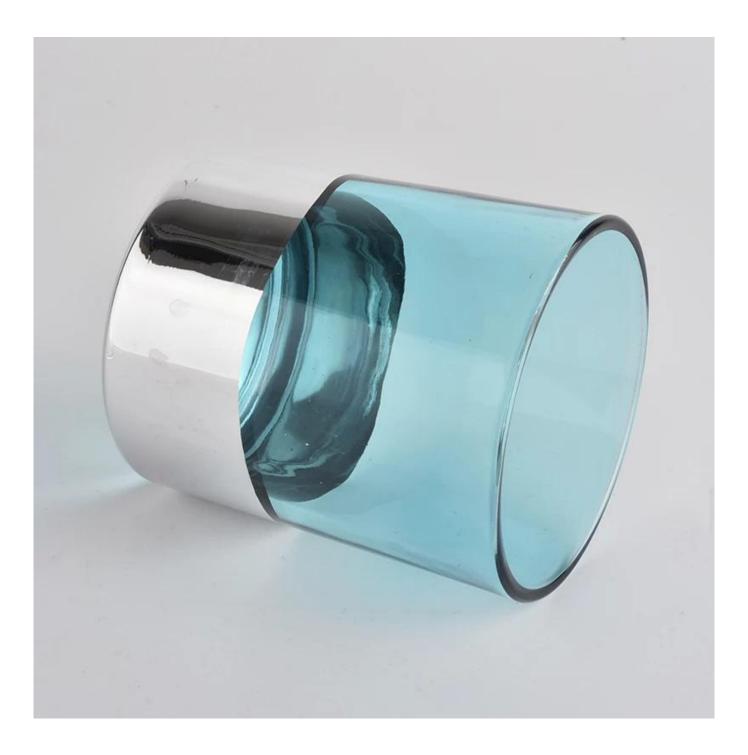

blue translucent glass vessel with silver shiny covering, unique glass candle jars

## Excellent After-service

problem solved within 24 hours

| Product name   | blue translucent glass vessel with silver shiny covering, unique glass candle jars                                  |
|----------------|---------------------------------------------------------------------------------------------------------------------|
| Specification  | Top dia: 88mm<br>Bottom dia: 81mm<br>Height: 100mm<br>Weight: 320g<br>Capacity: 400ml                               |
| Sample time    | <ol> <li>5 days if at exist shaped and size of glass</li> <li>15 days if need new shape or size of glass</li> </ol> |
| Packing        | Normal packing, Individual gift box, PVC box, window box, color box, white box, etc                                 |
| Delivery time  | Within 35 days after the sample and order confirmed                                                                 |
| Payment term   | 30% deposit by T/T in advance and the balance against the copy of B/L                                               |
| Shipment       | By sea,by air,by Express and your shipping agent is acceptable                                                      |
| Usage Occasion | Home decor, Wedding Decoration, Wedding Favors, Decoration enhancement,                                             |