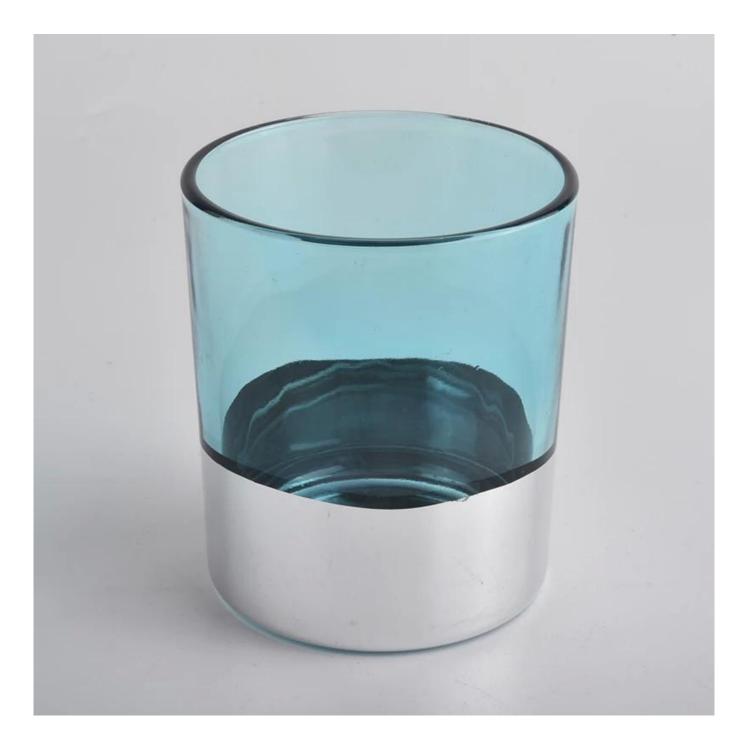

blue translucent glass vessel with silver shiny covering, unique glass candle jars

## Excellent After-service

problem solved within 24 hours

| Product name   | blue translucent glass vessel with silver shiny covering, unique glass candle jars                                  |
|----------------|---------------------------------------------------------------------------------------------------------------------|
| Specification  | Top dia: 88mm<br>Bottom dia: 81mm<br>Height: 100mm<br>Weight: 320g<br>Capacity: 400ml                               |
| Sample time    | <ol> <li>5 days if at exist shaped and size of glass</li> <li>15 days if need new shape or size of glass</li> </ol> |
| Packing        | Normal packing, Individual gift box, PVC box, window box, color box, white box, etc                                 |
| Delivery time  | Within 35 days after the sample and order confirmed                                                                 |
| Payment term   | 30% deposit by T/T in advance and the balance against the copy of B/L                                               |
| Shipment       | By sea,by air,by Express and your shipping agent is acceptable                                                      |
| Usage Occasion | Home decor, Wedding Decoration, Wedding Favors, Decoration enhancement,                                             |