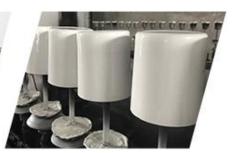

blue shiny glass vessel for candle making, unique glass votive candle holderser

# No second Co.in China

Our QC is more QC than our customer's QC

| Product name   | blue shiny glass vessel for candle making, unique glass votive candle holders                |  |  |
|----------------|----------------------------------------------------------------------------------------------|--|--|
| Specification  | Top dia: 82mm Bottom dia: 80mm Height: 102mm Weight: 258g Capacity: 403ml                    |  |  |
| Sample time    | 5 days if at exist shaped and size of glass     1. 5 days if need new shape or size of glass |  |  |
| Packing        | Normal packing,Individual gift box, PVC box, window box, color box, white box, etc           |  |  |
| Delivery time  | Within 35 days after the sample and order confirmed                                          |  |  |
| Payment term   | 30% deposit by T/T in advance and the balance against the copy of B/L                        |  |  |
| Shipment       | By sea,by air,by Express and your shipping agent is acceptable                               |  |  |
| Usage Occasion | Home decor, Wedding Decoration, Wedding Favors, Decoration enhancement,                      |  |  |