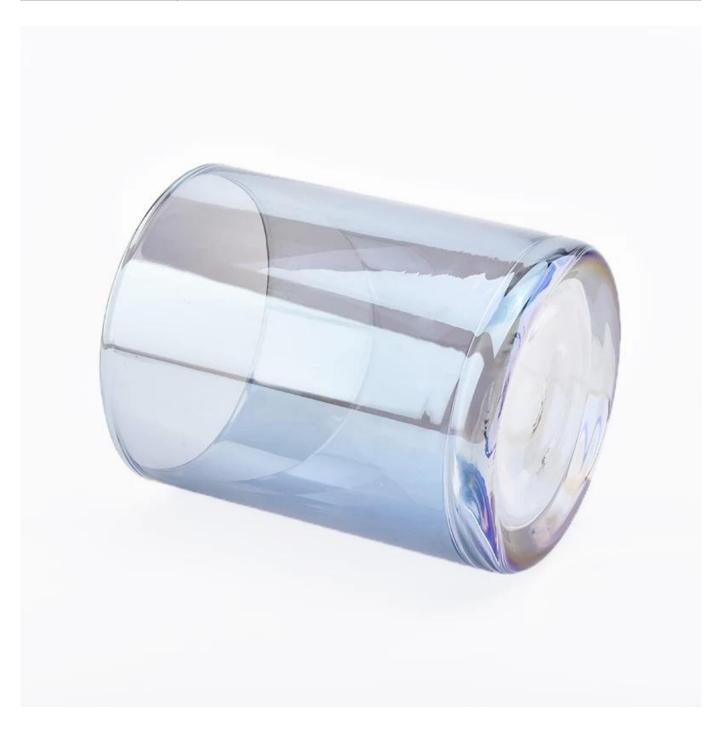

blue shiny glass vessel for candle making, unique glass votive candle holderser

# No second Co.in China

Our QC is more QC than our customer's QC

| Product name   | blue shiny glass vessel for candle making, unique glass votive candle holders                |  |  |
|----------------|----------------------------------------------------------------------------------------------|--|--|
| Specification  | Top dia: 82mm Bottom dia: 80mm Height: 102mm Weight: 258g Capacity: 403ml                    |  |  |
| Sample time    | 5 days if at exist shaped and size of glass     1. 5 days if need new shape or size of glass |  |  |
| Packing        | Normal packing,Individual gift box, PVC box, window box, color box, white box, etc           |  |  |
| Delivery time  | Within 35 days after the sample and order confirmed                                          |  |  |
| Payment term   | 30% deposit by T/T in advance and the balance against the copy of B/L                        |  |  |
| Shipment       | By sea,by air,by Express and your shipping agent is acceptable                               |  |  |
| Usage Occasion | Home decor, Wedding Decoration, Wedding Favors, Decoration enhancement,                      |  |  |