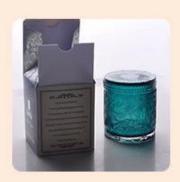

blue shiny glass vessel for candle making, unique glass votive candle holderser

# No second Co.in China

Our QC is more QC than our customer's QC

| Product name   | blue shiny glass vessel for candle making, unique glass votive candle holders                |  |  |
|----------------|----------------------------------------------------------------------------------------------|--|--|
| Specification  | Top dia: 82mm Bottom dia: 80mm Height: 102mm Weight: 258g Capacity: 403ml                    |  |  |
| Sample time    | 5 days if at exist shaped and size of glass     1. 5 days if need new shape or size of glass |  |  |
| Packing        | Normal packing,Individual gift box, PVC box, window box, color box, white box, etc           |  |  |
| Delivery time  | Within 35 days after the sample and order confirmed                                          |  |  |
| Payment term   | 30% deposit by T/T in advance and the balance against the copy of B/L                        |  |  |
| Shipment       | By sea,by air,by Express and your shipping agent is acceptable                               |  |  |
| Usage Occasion | Home decor, Wedding Decoration, Wedding Favors, Decoration enhancement,                      |  |  |