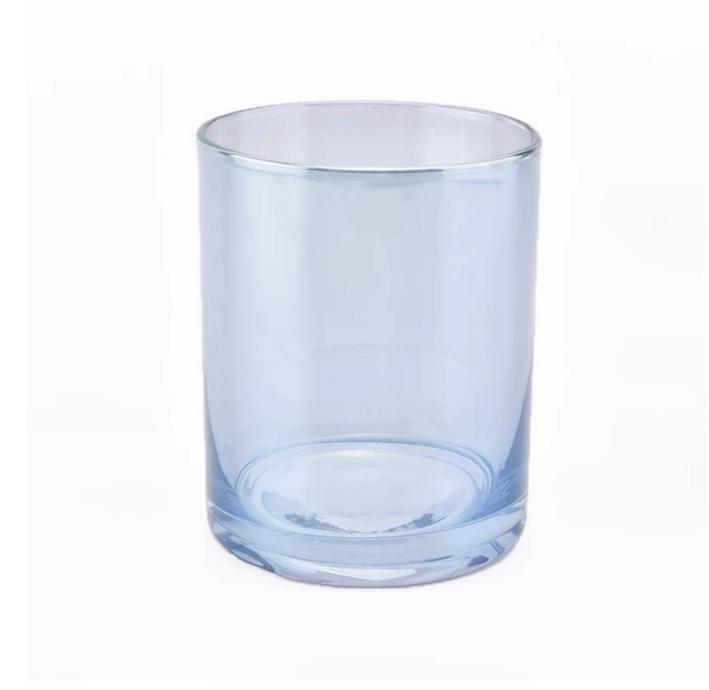

blue shiny glass vessel for candle making, unique glass votive candle holderser

# No second Co.in China

Our QC is more QC than our customer's QC

| Product name   | blue shiny glass vessel for candle making, unique glass votive candle holders                |  |  |
|----------------|----------------------------------------------------------------------------------------------|--|--|
| Specification  | Top dia: 82mm Bottom dia: 80mm Height: 102mm Weight: 258g Capacity: 403ml                    |  |  |
| Sample time    | 5 days if at exist shaped and size of glass     1. 5 days if need new shape or size of glass |  |  |
| Packing        | Normal packing,Individual gift box, PVC box, window box, color box, white box, etc           |  |  |
| Delivery time  | Within 35 days after the sample and order confirmed                                          |  |  |
| Payment term   | 30% deposit by T/T in advance and the balance against the copy of B/L                        |  |  |
| Shipment       | By sea,by air,by Express and your shipping agent is acceptable                               |  |  |
| Usage Occasion | Home decor, Wedding Decoration, Wedding Favors, Decoration enhancement,                      |  |  |