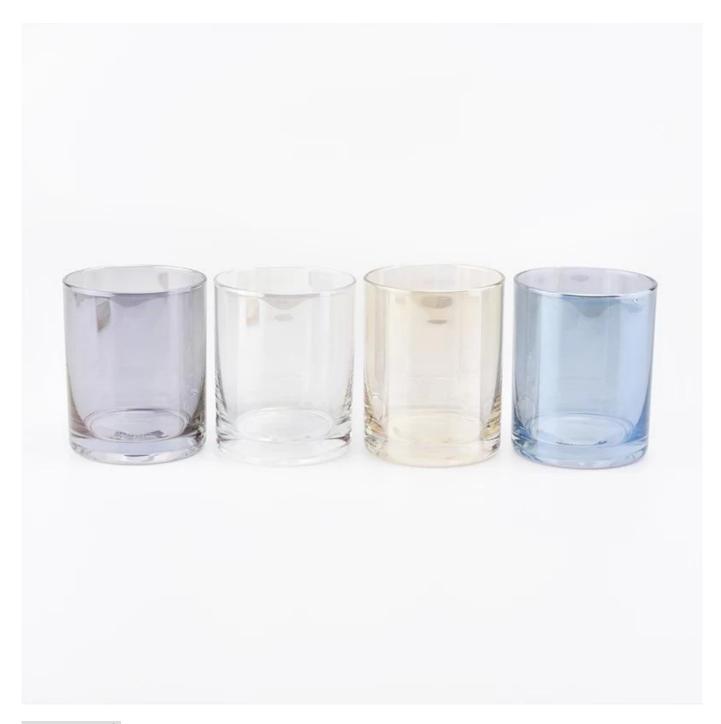

blue shiny glass vessel for candle making, unique glass votive candle holderser

# No second Co.in China

Our QC is more QC than our customer's QC

| Product name   | blue shiny glass vessel for candle making, unique glass votive candle holders                |  |  |
|----------------|----------------------------------------------------------------------------------------------|--|--|
| Specification  | Top dia: 82mm Bottom dia: 80mm Height: 102mm Weight: 258g Capacity: 403ml                    |  |  |
| Sample time    | 5 days if at exist shaped and size of glass     1. 5 days if need new shape or size of glass |  |  |
| Packing        | Normal packing,Individual gift box, PVC box, window box, color box, white box, etc           |  |  |
| Delivery time  | Within 35 days after the sample and order confirmed                                          |  |  |
| Payment term   | 30% deposit by T/T in advance and the balance against the copy of B/L                        |  |  |
| Shipment       | By sea,by air,by Express and your shipping agent is acceptable                               |  |  |
| Usage Occasion | Home decor, Wedding Decoration, Wedding Favors, Decoration enhancement,                      |  |  |