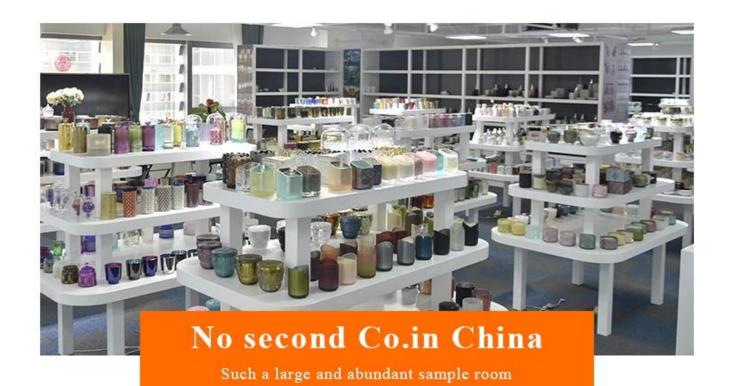

## No second Co.in China

Our design team achieve Customers' Ideas becoming creative fragrance products and sell them very well

# No second Co.in China

Our QC is more QC than our customer's QC

| Product name   | blue shiny glass vessel for candle making, unique glass votive candle holders                |  |  |
|----------------|----------------------------------------------------------------------------------------------|--|--|
| Specification  | Top dia: 82mm Bottom dia: 80mm Height: 102mm Weight: 258g Capacity: 403ml                    |  |  |
| Sample time    | 5 days if at exist shaped and size of glass     1. 5 days if need new shape or size of glass |  |  |
| Packing        | Normal packing,Individual gift box, PVC box, window box, color box, white box, etc           |  |  |
| Delivery time  | Within 35 days after the sample and order confirmed                                          |  |  |
| Payment term   | 30% deposit by T/T in advance and the balance against the copy of B/L                        |  |  |
| Shipment       | By sea,by air,by Express and your shipping agent is acceptable                               |  |  |
| Usage Occasion | Home decor, Wedding Decoration, Wedding Favors, Decoration enhancement,                      |  |  |