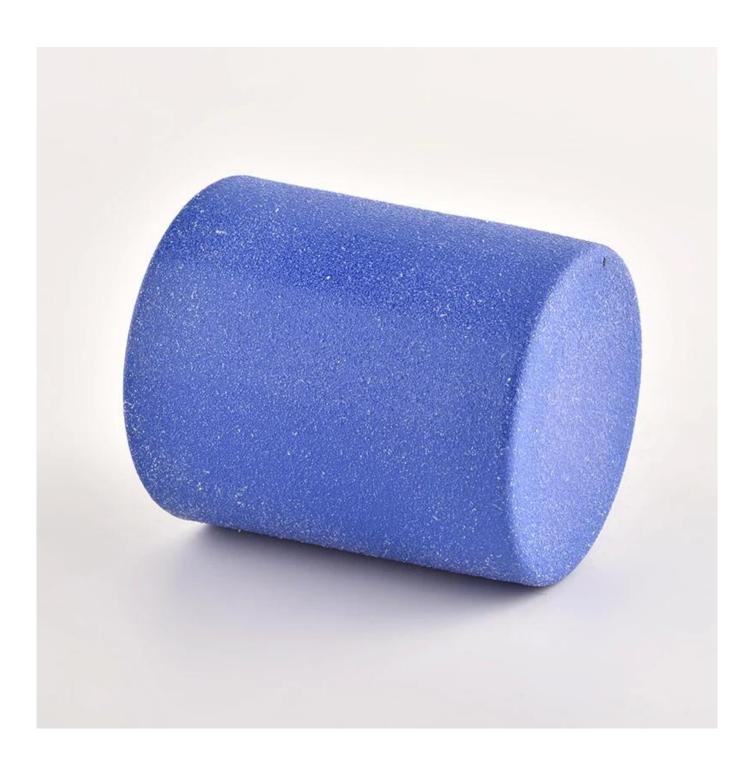

### blue glass candle jar with metallic silver inside

| product name      | blue glass candle jar with metallic silver inside                                                                    |
|-------------------|----------------------------------------------------------------------------------------------------------------------|
| Sample time       | <ol> <li>5 days if there is glass shape and size</li> <li>15 days, if you need new shapes and sizes glass</li> </ol> |
| Measure           | Top dia:80mm Bottom dia:74mm Height:90mm Weight:303g Capacity:290ml                                                  |
| Packing           | Normal packing,Individual gift box, PVC box, window box, color box, white box, etc                                   |
| Delivery time     | Within 35 days after the sample and order confirmed                                                                  |
| Payment term      | 30% deposit by T/T in advance and the balance against the copy of B/L                                                |
| Shipment          | By sea,by air,by Express and your shipping agent is acceptable                                                       |
| Usage<br>Occasion | Home decor,Wedding Decoration,Wedding Favors,Decoration enhancement,                                                 |