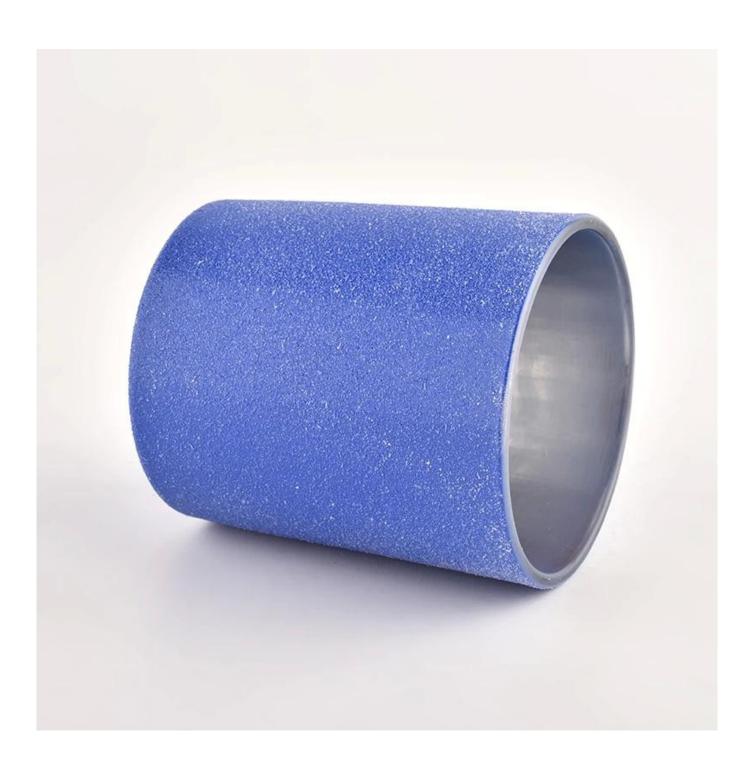

### blue glass candle jar with metallic silver inside

| product name      | blue glass candle jar with metallic silver inside                                                                    |
|-------------------|----------------------------------------------------------------------------------------------------------------------|
| Sample time       | <ol> <li>5 days if there is glass shape and size</li> <li>15 days, if you need new shapes and sizes glass</li> </ol> |
| Measure           | Top dia:80mm Bottom dia:74mm Height:90mm Weight:303g Capacity:290ml                                                  |
| Packing           | Normal packing,Individual gift box, PVC box, window box, color box, white box, etc                                   |
| Delivery time     | Within 35 days after the sample and order confirmed                                                                  |
| Payment term      | 30% deposit by T/T in advance and the balance against the copy of B/L                                                |
| Shipment          | By sea,by air,by Express and your shipping agent is acceptable                                                       |
| Usage<br>Occasion | Home decor,Wedding Decoration,Wedding Favors,Decoration enhancement,                                                 |