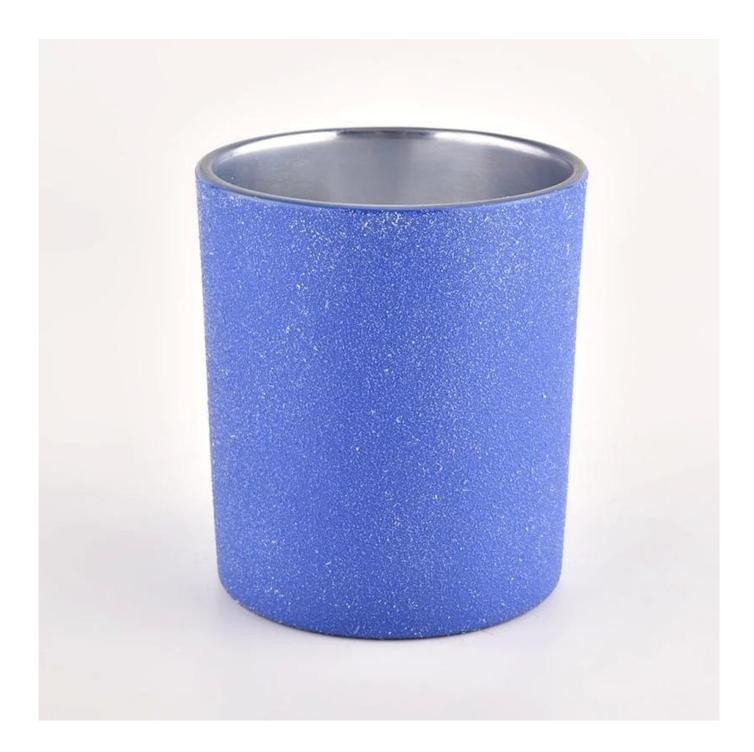

### blue glass candle jar with metallic silver inside

### **Product Description**

The <u>cylinder glass candle holders</u> are designed by our professional designers team. It is made from deep processing and kept good quality. It is suitable for home, wedding, party decorations and so on.

| product name      | blue glass candle jar with metallic silver inside                                                                    |
|-------------------|----------------------------------------------------------------------------------------------------------------------|
| Sample time       | <ol> <li>5 days if there is glass shape and size</li> <li>15 days, if you need new shapes and sizes glass</li> </ol> |
| Measure           | Top dia:80mm Bottom dia:74mm Height:90mm Weight:303g Capacity:290ml                                                  |
| Packing           | Normal packing,Individual gift box, PVC box, window box, color box, white box, etc                                   |
| Delivery time     | Within 35 days after the sample and order confirmed                                                                  |
| Payment term      | 30% deposit by T/T in advance and the balance against the copy of B/L                                                |
| Shipment          | By sea,by air,by Express and your shipping agent is acceptable                                                       |
| Usage<br>Occasion | Home decor,Wedding Decoration,Wedding Favors,Decoration enhancement,                                                 |