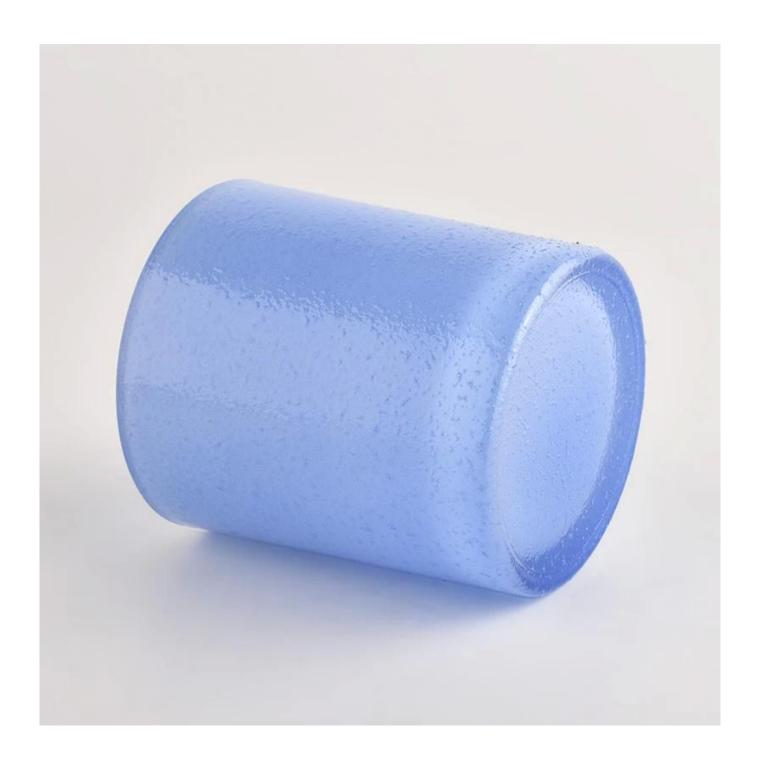

### blue glass candle holder with water drop effect 300ml

| product name      | blue glass candle holder with water drop effect 300ml                                                                |
|-------------------|----------------------------------------------------------------------------------------------------------------------|
| Sample time       | <ol> <li>5 days if there is glass shape and size</li> <li>15 days, if you need new shapes and sizes glass</li> </ol> |
| Measure           | Top dia:80mm Bottom dia:74mm Height:90mm Weight:303g Capacity:290ml                                                  |
| Packing           | Normal packing,Individual gift box, PVC box, window box, color box, white box, etc                                   |
| Delivery time     | Within 35 days after the sample and order confirmed                                                                  |
| Payment term      | 30% deposit by T/T in advance and the balance against the copy of B/L                                                |
| Shipment          | By sea,by air,by Express and your shipping agent is acceptable                                                       |
| Usage<br>Occasion | Home decor,Wedding Decoration,Wedding Favors,Decoration enhancement,                                                 |