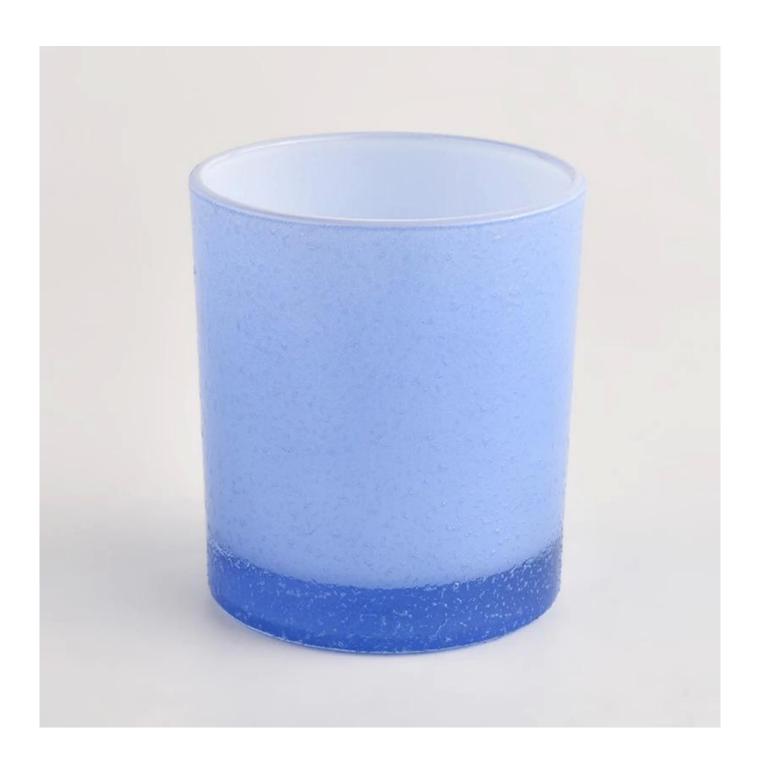

### blue glass candle holder with water drop effect 300ml

| product name      | blue glass candle holder with water drop effect 300ml                                                                |
|-------------------|----------------------------------------------------------------------------------------------------------------------|
| Sample time       | <ol> <li>5 days if there is glass shape and size</li> <li>15 days, if you need new shapes and sizes glass</li> </ol> |
| Measure           | Top dia:80mm Bottom dia:74mm Height:90mm Weight:303g Capacity:290ml                                                  |
| Packing           | Normal packing,Individual gift box, PVC box, window box, color box, white box, etc                                   |
| Delivery time     | Within 35 days after the sample and order confirmed                                                                  |
| Payment term      | 30% deposit by T/T in advance and the balance against the copy of B/L                                                |
| Shipment          | By sea,by air,by Express and your shipping agent is acceptable                                                       |
| Usage<br>Occasion | Home decor,Wedding Decoration,Wedding Favors,Decoration enhancement,                                                 |