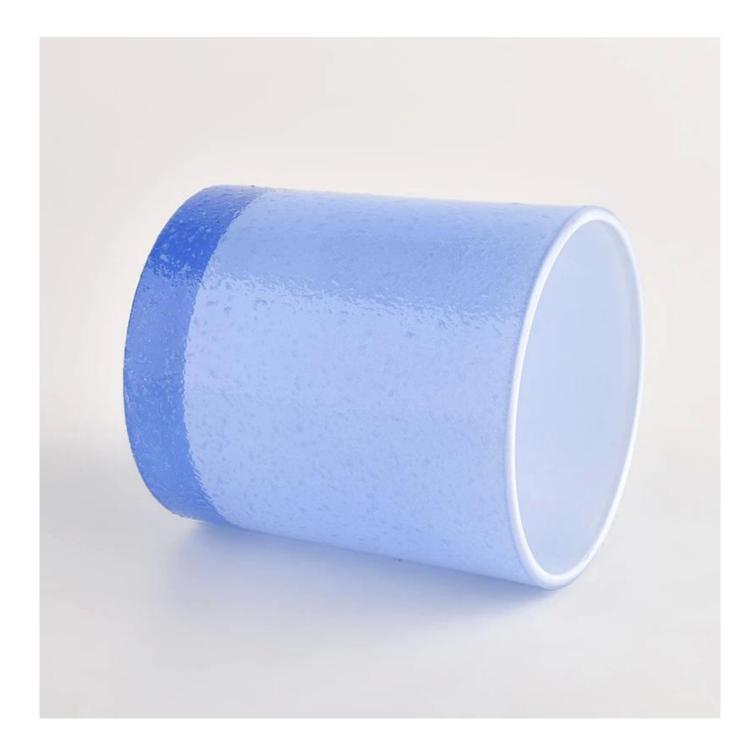

### blue glass candle holder with water drop effect 300ml

| product name      | blue glass candle holder with water drop effect 300ml                                                                |
|-------------------|----------------------------------------------------------------------------------------------------------------------|
| Sample time       | <ol> <li>5 days if there is glass shape and size</li> <li>15 days, if you need new shapes and sizes glass</li> </ol> |
| Measure           | Top dia:80mm Bottom dia:74mm Height:90mm Weight:303g Capacity:290ml                                                  |
| Packing           | Normal packing,Individual gift box, PVC box, window box, color box, white box, etc                                   |
| Delivery time     | Within 35 days after the sample and order confirmed                                                                  |
| Payment term      | 30% deposit by T/T in advance and the balance against the copy of B/L                                                |
| Shipment          | By sea,by air,by Express and your shipping agent is acceptable                                                       |
| Usage<br>Occasion | Home decor,Wedding Decoration,Wedding Favors,Decoration enhancement,                                                 |