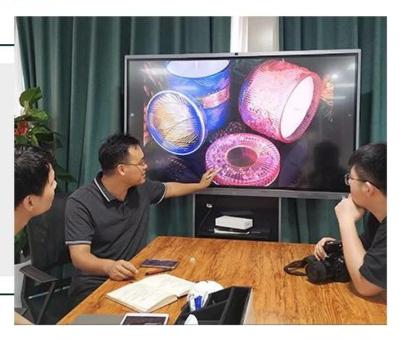

blue glass candle container, large glass vessel for candle making 15 oz



# Achieve Customers' Ideas

get your ideas becoming creative fragrance products and

sell them very well

# Award-winning Design Team

won the trust of many upscale brands





# Excellent After-service

problem solved within 24 hours

## **Product Description**

| Product name   | blue glass candle container, large glass vessel for candle making 15 oz                       |  |  |  |
|----------------|-----------------------------------------------------------------------------------------------|--|--|--|
| Specification  | Top dia: 100mm Bottom dia: 93mm Height: 100mm Weight: 415g Capacity: 550ml                    |  |  |  |
| Sample time    | 5 days if at exist shaped and size of glass     3. 15 days if need new shape or size of glass |  |  |  |
| Packing        | Normal packing,Individual gift box, PVC box, window box, color box, white box, etc            |  |  |  |
| Delivery time  | Within 35 days after the sample and order confirmed