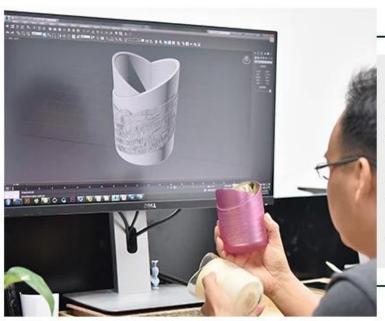

blue glass candle container, large glass vessel for candle making 15 oz



# Achieve Customers' Ideas

get your ideas becoming creative fragrance products and

sell them very well

# Award-winning Design Team

won the trust of many upscale brands





# Excellent After-service

problem solved within 24 hours

## **Product Description**

| Product name   | blue glass candle container, large glass vessel for candle making 15 oz                       |  |  |  |
|----------------|-----------------------------------------------------------------------------------------------|--|--|--|
| Specification  | Top dia: 100mm Bottom dia: 93mm Height: 100mm Weight: 415g Capacity: 550ml                    |  |  |  |
| Sample time    | 5 days if at exist shaped and size of glass     3. 15 days if need new shape or size of glass |  |  |  |
| Packing        | Normal packing,Indi