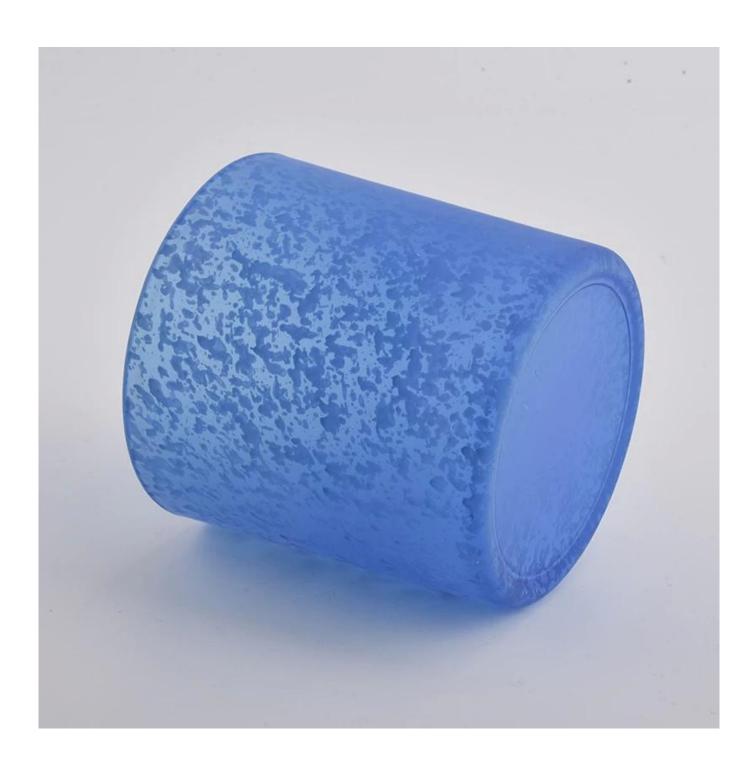

blue glass candle container, large glass vessel for candle making 15 oz

## **Product Description**

| Product name   | blue glass candle container, large glass vessel for candle making 15 oz                       |  |  |  |
|----------------|-----------------------------------------------------------------------------------------------|--|--|--|
| Specification  | Top dia: 100mm Bottom dia: 93mm Height: 100mm Weight: 415g Capacity: 550ml                    |  |  |  |
| Sample time    | 5 days if at exist shaped and size of glass     3. 15 days if need new shape or size of glass |  |  |  |
| Packing        | Normal packing,Individual gift box, PVC box, window box, color box, white box, etc            |  |  |  |
| Delivery time  | Within 35 days after the sample and order confirmed                                           |  |  |  |
| Payment term   | 30% deposit by T/T in advance and the balance against the copy of B/L                         |  |  |  |
| Shipment       | By sea,by air,by Express and your shipping agent is acceptable                                |  |  |  |
| Usage Occasion | Home decor, Wedding Decoration, Wedding Favors, Decoration enhancement,                       |  |  |  |