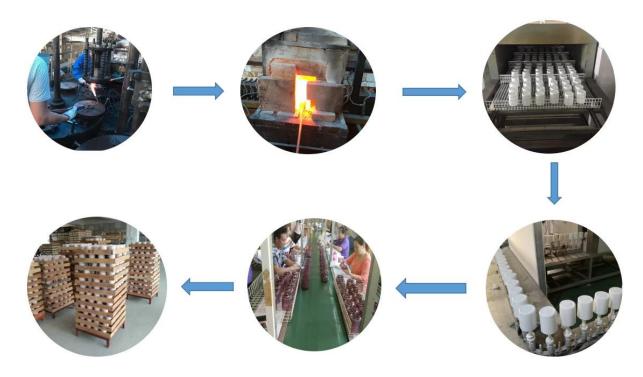

and size of glass     3. 15 days if need new shape or size of glass |  |  |  |
| Packing        | Normal packing,Individual gift box, PVC box, window box, color box, white box, etc            |  |  |  |
| Delivery time  | Within 35 days after the sample and order confirmed                                           |  |  |  |
| Payment term   | 30% deposit by T/T in advance and the balance against the copy of B/L                         |  |  |  |
| Shipment       | By sea,by air,by Express and your shipping agent is acceptable                                |  |  |  |
| Usage Occasion | Home decor, Wedding Decoration, Wedding Favors, Decoration enhancement,                       |  |  |  |









# $^{\top}$ SAMPLE ROOM $_{\perp}$







**Process Craft** 

# **Glass Production Lines**



## **Packaging & Shipping**

We also have **our own professional and international logistic team** for your service.

We are your best choice without any concern.





## **Factory**















## **Exhibition**



# Certifications



#### **Sunny Story**

Someone ask me, why Sunny Glassware is **the supplier of 80% fragrance brands in the United State**, take a second to listen to my story about <u>candle holders</u> order, you will understand Sunny always stay with you whatever it happens.

Last summer was really a great experience to us, J placed a big order with mass candle holders to Sunny Glassware at August 2018, everyone was so exciting and wanted to make it perfect.

Everything goes very well at the beginning, fast move, perfect communication, all is good. A small accessory