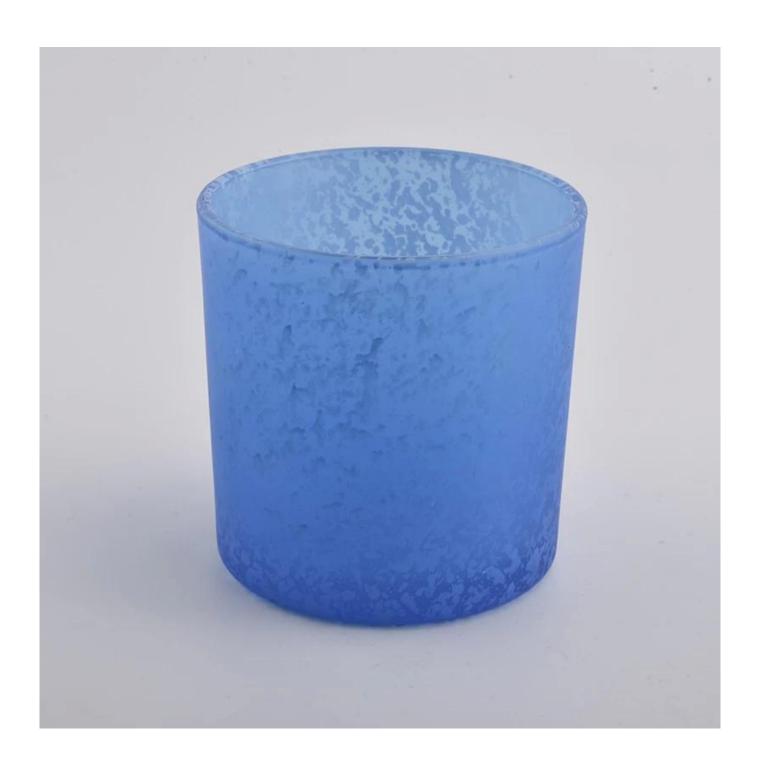

blue glass candle container, large glass vessel for candle making 15 oz

## **Product Description**

| Product name   | blue glass candle container, large glass vessel for candle making 15 oz                       |  |  |  |
|----------------|-----------------------------------------------------------------------------------------------|--|--|--|
| Specification  | Top dia: 100mm Bottom dia: 93mm Height: 100mm Weight: 415g Capacity: 550ml                    |  |  |  |
| Sample time    | 5 days if at exist shaped and size of glass     3. 15 days if need new shape or size of glass |  |  |  |
| Packing        | Normal packing,Individual gift box, PVC box, window box, color box, white box, etc            |  |  |  |
| Delivery time  | Within 35 days after the sample and order confirmed                                           |  |  |  |
| Payment term   | 30% deposit by T/T in advance and the balance against the copy of B/L                         |  |  |  |
| Shipment       | By sea,by air,by Express and your shipping agent is acceptable                                |  |  |  |
| Usage Occasion | Home decor, Wedding Decoration, Wedding Favors, Decoration enhancement,                       |  |  |  |