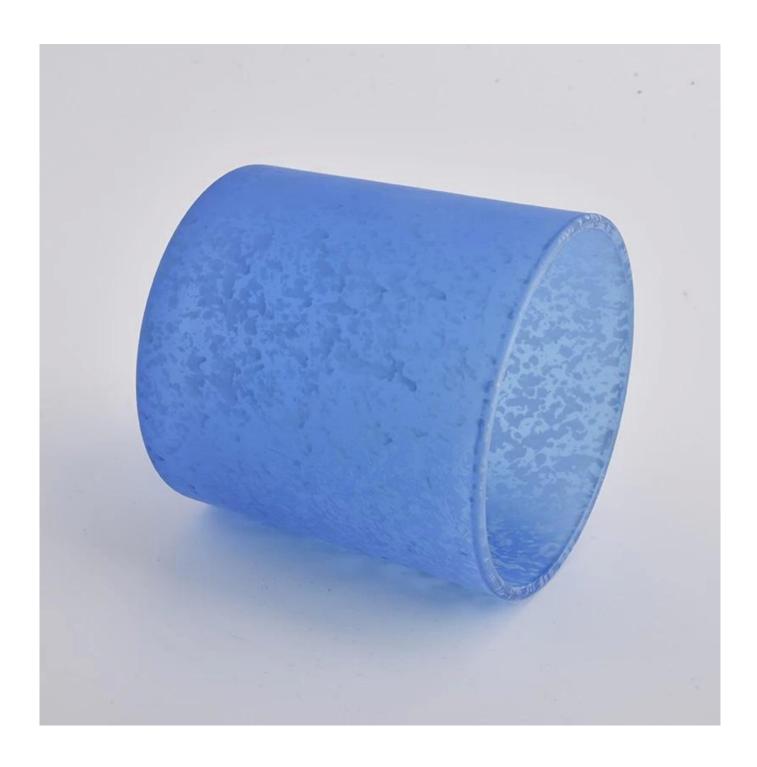

blue glass candle container, large glass vessel for candle making 15 oz

## **Product Description**

| Product name   | blue glass candle container, large glass vessel for candle making 15 oz                       |  |  |  |
|----------------|-----------------------------------------------------------------------------------------------|--|--|--|
| Specification  | Top dia: 100mm Bottom dia: 93mm Height: 100mm Weight: 415g Capacity: 550ml                    |  |  |  |
| Sample time    | 5 days if at exist shaped and size of glass     3. 15 days if need new shape or size of glass |  |  |  |
| Packing        | Normal packing,Individual gift box, PVC box, window box, color box, white box, etc            |  |  |  |
| Delivery time  | Within 35 days after the sample and order confirmed                                           |  |  |  |
| Payment term   | 30% deposit by T/T in advance and the balance against the copy of B/L                         |  |  |  |
| Shipment       | By sea,by air,by Express and your shipping agent is acceptable                                |  |  |  |
| Usage Occasion | Home decor, Wedding Decoration, Wedding Favors, Decoration enhancement,                       |  |  |  |