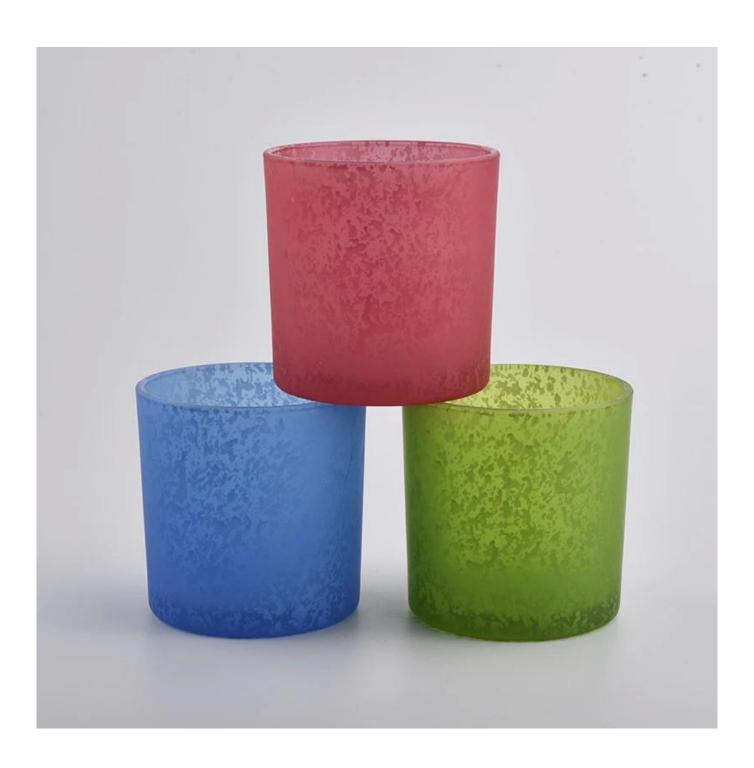

blue glass candle container, large glass vessel for candle making 15 oz

## **Product Description**

| Product name   | blue glass candle container, large glass vessel for candle making 15 oz                       |  |  |  |
|----------------|-----------------------------------------------------------------------------------------------|--|--|--|
| Specification  | Top dia: 100mm Bottom dia: 93mm Height: 100mm Weight: 415g Capacity: 550ml                    |  |  |  |
| Sample time    | 5 days if at exist shaped and size of glass     3. 15 days if need new shape or size of glass |  |  |  |
| Packing        | Normal packing,Individual gift box, PVC box, window box, color box, white box, etc            |  |  |  |
| Delivery time  | Within 35 days after the sample and order confirmed                                           |  |  |  |
| Payment term   | 30% deposit by T/T in advance and the balance against the copy of B/L                         |  |  |  |
| Shipment       | By sea,by air,by Express and your shipping agent is acceptable                                |  |  |  |
| Usage Occasion | Home decor, Wedding Decoration, Wedding Favors, Decoration enhancement,                       |  |  |  |