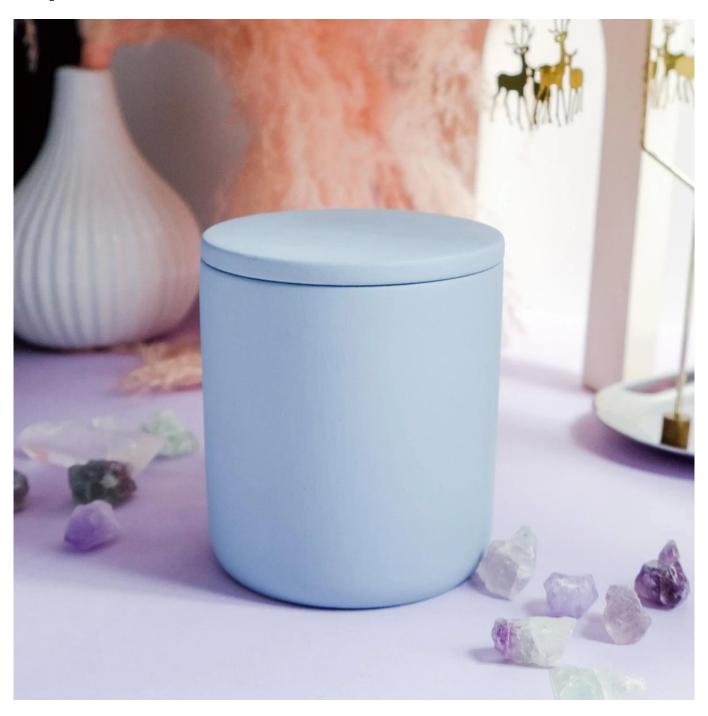

### **Product Description**

This concrete candle jar comes with a lovely yellow color, 8 oz wax capacity is a popular size for you to used as a candle holder. Cylinder shape with a lid, simple and practical.