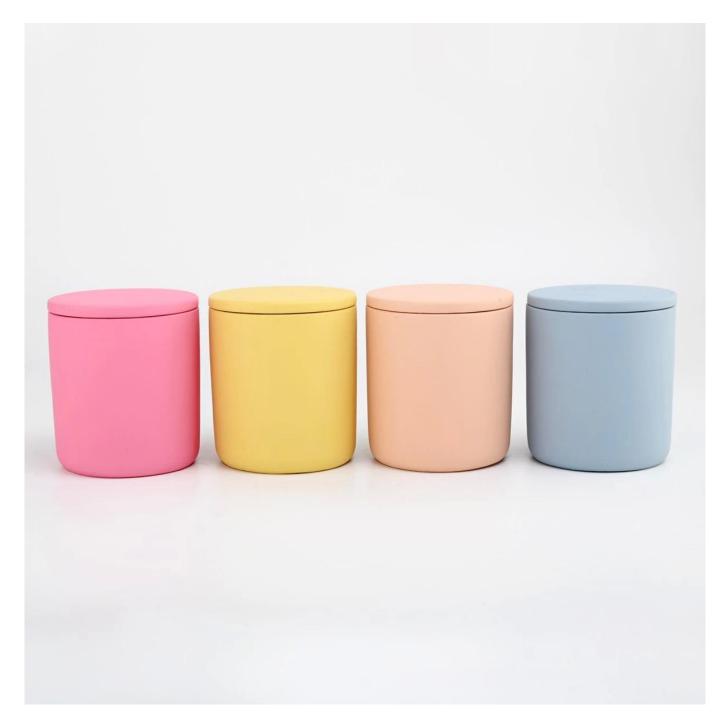

### **Product Description**

This concrete candle jar comes with a lovely yellow color, 8 oz wax capacity is a popular size for you to used as a candle holder. Cylinder shape with a lid, simple and practical.