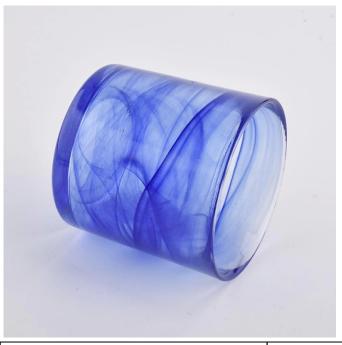

### blue colored glass candle holders wholesale

### No second Co.in China

Our QC is more QC than our customer's QC

This  ${\it glass\ candle\ holder}$  looks simple but very classic, will never be out of fashion for home decorations. The glass is made of sodalime with high quality.