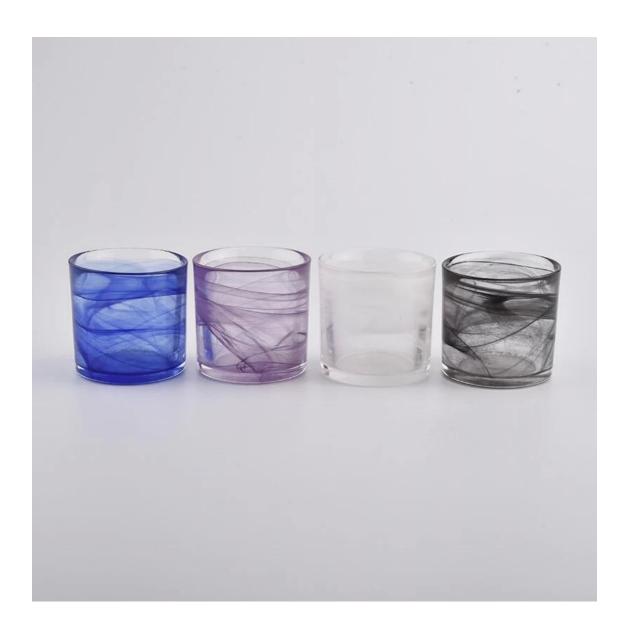

### blue colored glass candle holders wholesale

### No second Co.in China

Our QC is more QC than our customer's QC

This  ${\it glass\ candle\ holder}$  looks simple but very classic, will never be out of fashion for home decorations. The glass is made of sodalime with high quality.

| Product name   | blue colored glass candle holders wholesale                                                                         |  |  |
|----------------|---------------------------------------------------------------------------------------------------------------------|--|--|
| Sample time    | <ol> <li>5 days if at exist shaped and size of glass</li> <li>15 days if need new shape or size of glass</li> </ol> |  |  |
| Measure(mm)    | Top dia: 72mm Bottom dia: 68mm Height: 70mm Weight: 262g Capacity: 157ml                                            |  |  |
| Packing        | Normal packing,Individual gift box, PVC box, window box, color box, white box, etc                                  |  |  |
| Delivery time  | Within 35 days after the sample and order confirmed                                                                 |  |  |
| Payment term   | 30% deposit by T/T in advance and the balance against the copy of B/L                                               |  |  |
| Shipment       | By sea,by air,by Express and your shipping agent is acceptable                                                      |  |  |
| Usage Occasion | Home decor, Wedding Decoration, Wedding Favors, Decoration enhancement,                                             |  |  |