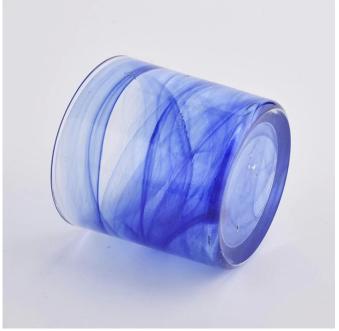

### blue colored glass candle holders wholesale

### No second Co.in China

Our QC is more QC than our customer's QC

This  ${\it glass\ candle\ holder}$  looks simple but very classic, will never be out of fashion for home decorations. The glass is made of sodalime with high quality.