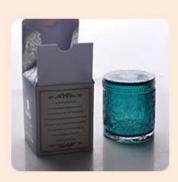

### blue colored glass candle holders wholesale

### No second Co.in China

Our QC is more QC than our customer's QC

This  ${\it glass\ candle\ holder}$  looks simple but very classic, will never be out of fashion for home decorations. The glass is made of sodalime with high quality.

| Product name   | blue colored glass candle holders wholesale                                                                         |  |  |
|----------------|---------------------------------------------------------------------------------------------------------------------|--|--|
| Sample time    | <ol> <li>5 days if at exist shaped and size of glass</li> <li>15 days if need new shape or size of glass</li> </ol> |  |  |
| Measure(mm)    | Top dia: 72mm Bottom dia: 68mm Height: 70mm Weight: 262g Capacity: 157ml                                            |  |  |
| Packing        | Normal packing,Individual gift box, PVC box, window box, color box, white box, etc                                  |  |  |
| Delivery time  | Within 35 days after the sample and order confirmed                                                                 |  |  |
| Payment term   | 30% deposit by T/T in advance and the balance against the copy of B/L                                               |  |  |
| Shipment       | By sea,by air,by Express and your shipping agent is acceptable                                                      |  |  |
| Usage Occasion | Home decor, Wedding Decoration, Wedding Favors, Decoration enhancement,                                             |  |  |