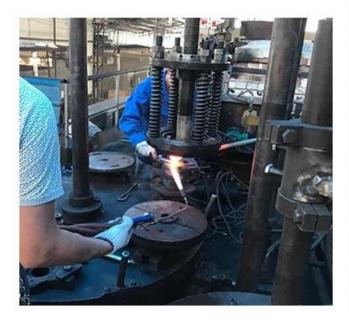

### **Process Craft**

## **DEEP PROCESSING**

01
ELECTROPLATING

02 LASER ENGRAVING

03 SPRAYING

**04**VACUUM

ELECTROPLATING

05 SCREEN PRINTING