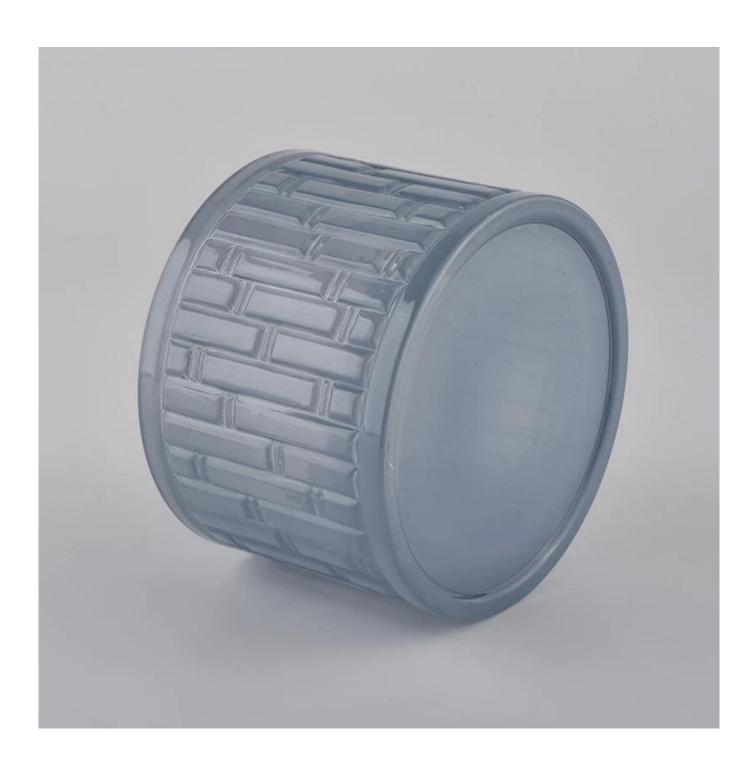

blue color sprayed glass candle containers wholesale

#### **Product Description**

All the pictures on this site are copyrighted by Sunny Glassware. Any unauthorized copy will

be regarded as copyright infringement.

This **candle bowl** is made of sodalime in high quality. It is suitable for all kinds of candle or soy wax. We can do any customized print on the glass. Finish MOQ is 3000pcs per design.

| Sample time    | <ol> <li>5 days if at exist shaped and size of glass</li> <li>15 days if need new shape or size of glass</li> </ol>                           |  |  |
|----------------|-----------------------------------------------------------------------------------------------------------------------------------------------|--|--|
| Measure(mm)    | SGHY20060603 Top dia: 114mm Bottom dia: 114 mm Height: 81mm Weight: 584g Capacity: 506ml blue color sprayed glass candle containers wholesale |  |  |
| Packing        | Normal packing, Individual gift box, PVC box, window box, color box, white box, etc                                                           |  |  |
| Delivery time  | Within 35 days after the sample and order confirmed                                                                                           |  |  |
| Payment term   | 30% deposit by T/T in advance and the balance against the copy of B/L                                                                         |  |  |
| Shipment       | By sea,by air,by Express and your shipping agent is acceptable                                                                                |  |  |
| Usage Occasion | Home decor, Wedding Decoration, Wedding Favors, Decoration enhancement,                                                                       |  |  |