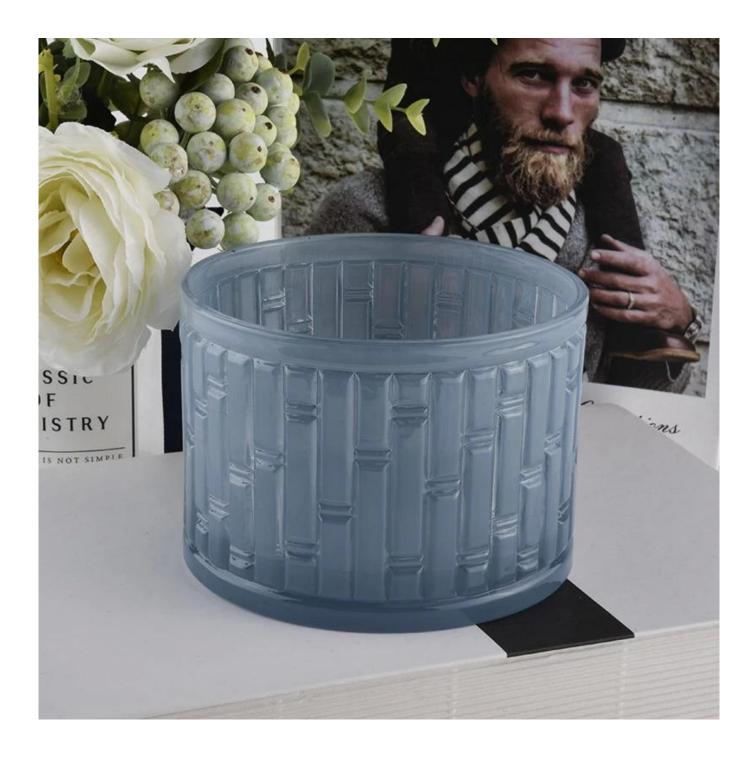

blue color sprayed glass candle containers wholesale

#### **Product Description**

All the pictures on this site are copyrighted by Sunny Glassware. Any unauthorized copy will

be regarded as copyright infringement.

This **candle bowl** is made of sodalime in high quality. It is suitable for all kinds of candle or soy wax. We can do any customized print on the glass. Finish MOQ is 3000pcs per design.

| Sample time    | <ol> <li>5 days if at exist shaped and size of glass</li> <li>15 days if need new shape or size of glass</li> </ol>                           |  |  |
|----------------|-----------------------------------------------------------------------------------------------------------------------------------------------|--|--|
| Measure(mm)    | SGHY20060603 Top dia: 114mm Bottom dia: 114 mm Height: 81mm Weight: 584g Capacity: 506ml blue color sprayed glass candle containers wholesale |  |  |
| Packing        | Normal packing, Individual gift box, PVC box, window box, color box, white box, etc                                                           |  |  |
| Delivery time  | Within 35 days after the sample and order confirmed                                                                                           |  |  |
| Payment term   | 30% deposit by T/T in advance and the balance against the copy of B/L                                                                         |  |  |
| Shipment       | By sea,by air,by Express and your shipping agent is acceptable                                                                                |  |  |
| Usage Occasion | Home decor, Wedding Decoration, Wedding Favors, Decoration enhancement,                                                                       |  |  |