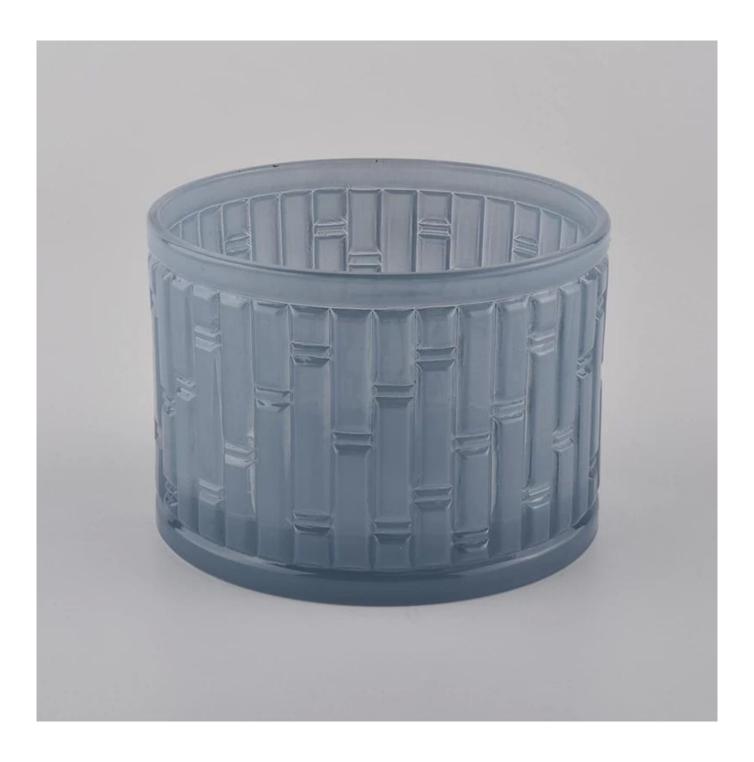

blue color sprayed glass candle containers wholesale

#### **Product Description**

All the pictures on this site are copyrighted by Sunny Glassware. Any unauthorized copy will

be regarded as copyright infringement.

This **candle bowl** is made of sodalime in high quality. It is suitable for all kinds of candle or soy wax. We can do any customized print on the glass. Finish MOQ is 3000pcs per design.

| Sample time    | <ol> <li>5 days if at exist shaped and size of glass</li> <li>15 days if need new shape or size of glass</li> </ol>                           |  |  |
|----------------|-----------------------------------------------------------------------------------------------------------------------------------------------|--|--|
| Measure(mm)    | SGHY20060603 Top dia: 114mm Bottom dia: 114 mm Height: 81mm Weight: 584g Capacity: 506ml blue color sprayed glass candle containers wholesale |  |  |
| Packing        | Normal packing, Individual gift box, PVC box, window box, color box, white box, etc                                                           |  |  |
| Delivery time  | Within 35 days after the sample and order confirmed                                                                                           |  |  |
| Payment term   | 30% deposit by T/T in advance and the balance against the copy of B/L                                                                         |  |  |
| Shipment       | By sea,by air,by Express and your shipping agent is acceptable                                                                                |  |  |
| Usage Occasion | Home decor, Wedding Decoration, Wedding Favors, Decoration enhancement,                                                                       |  |  |