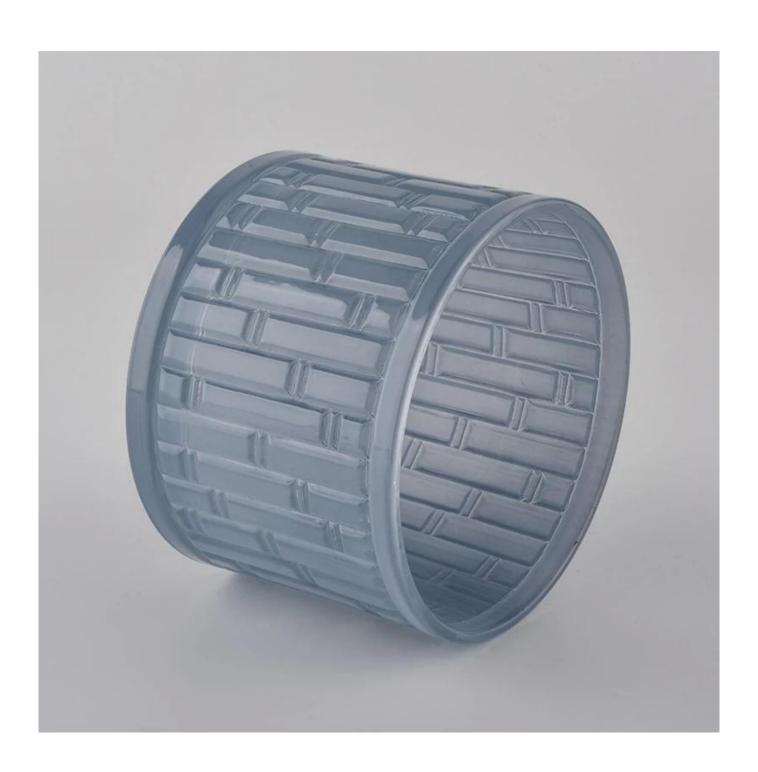

blue color sprayed glass candle containers wholesale

#### **Product Description**

All the pictures on this site are copyrighted by Sunny Glassware. Any unauthorized copy will

be regarded as copyright infringement.

This **candle bowl** is made of sodalime in high quality. It is suitable for all kinds of candle or soy wax. We can do any customized print on the glass. Finish MOQ is 3000pcs per design.

| Sample time    | <ol> <li>5 days if at exist shaped and size of glass</li> <li>15 days if need new shape or size of glass</li> </ol>                           |  |  |
|----------------|-----------------------------------------------------------------------------------------------------------------------------------------------|--|--|
| Measure(mm)    | SGHY20060603 Top dia: 114mm Bottom dia: 114 mm Height: 81mm Weight: 584g Capacity: 506ml blue color sprayed glass candle containers wholesale |  |  |
| Packing        | Normal packing, Individual gift box, PVC box, window box, color box, white box, etc                                                           |  |  |
| Delivery time  | Within 35 days after the sample and order confirmed                                                                                           |  |  |
| Payment term   | 30% deposit by T/T in advance and the balance against the copy of B/L                                                                         |  |  |
| Shipment       | By sea,by air,by Express and your shipping agent is acceptable                                                                                |  |  |
| Usage Occasion | Home decor, Wedding Decoration, Wedding Favors, Decoration enhancement,                                                                       |  |  |