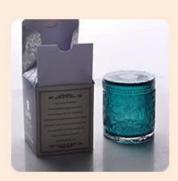

blue color sprayed glass candle containers wholesale

#### **Product Description**

All the pictures on this site are copyrighted by Sunny Glassware. Any unauthorized copy will

be regarded as copyright infringement.

This **candle bowl** is made of sodalime in high quality. It is suitable for all kinds of candle or soy wax. We can do any customized print on the glass. Finish MOQ is 3000pcs per design.

| Sample time    | <ol> <li>5 days if at exist shaped and size of glass</li> <li>15 days if need new shape or size of glass</li> </ol>                           |  |  |
|----------------|-----------------------------------------------------------------------------------------------------------------------------------------------|--|--|
| Measure(mm)    | SGHY20060603 Top dia: 114mm Bottom dia: 114 mm Height: 81mm Weight: 584g Capacity: 506ml blue color sprayed glass candle containers wholesale |  |  |
| Packing        | Normal packing, Individual gift box, PVC box, window box, color box, white box, etc                                                           |  |  |
| Delivery time  | Within 35 days after the sample and order confirmed                                                                                           |  |  |
| Payment term   | 30% deposit by T/T in advance and the balance against the copy of B/L                                                                         |  |  |
| Shipment       | By sea,by air,by Express and your shipping agent is acceptable                                                                                |  |  |
| Usage Occasion | Home decor, Wedding Decoration, Wedding Favors, Decoration enhancement,                                                                       |  |  |