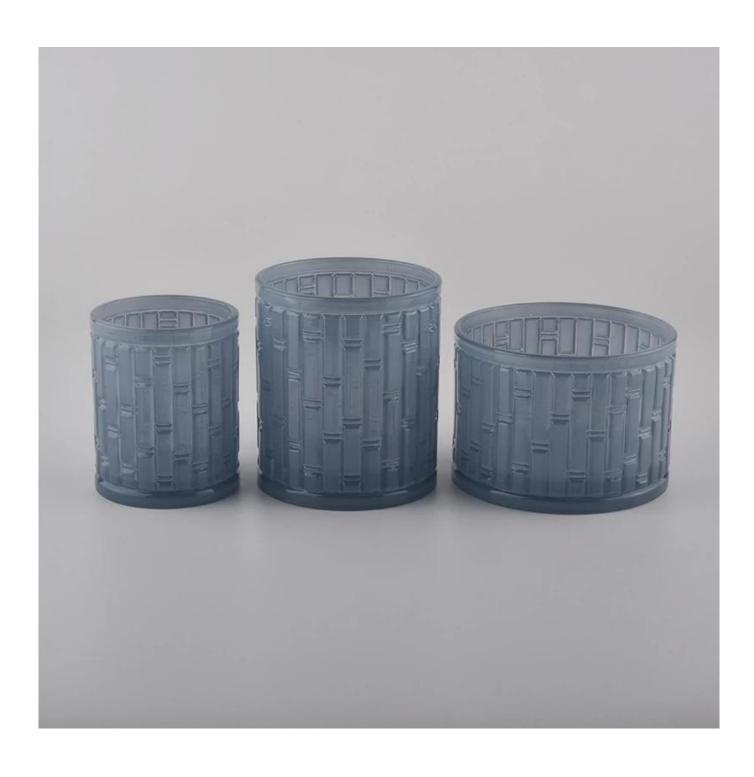

blue color sprayed glass candle containers wholesale

#### **Product Description**

All the pictures on this site are copyrighted by Sunny Glassware. Any unauthorized copy will

be regarded as copyright infringement.

This **candle bowl** is made of sodalime in high quality. It is suitable for all kinds of candle or soy wax. We can do any customized print on the glass. Finish MOQ is 3000pcs per design.