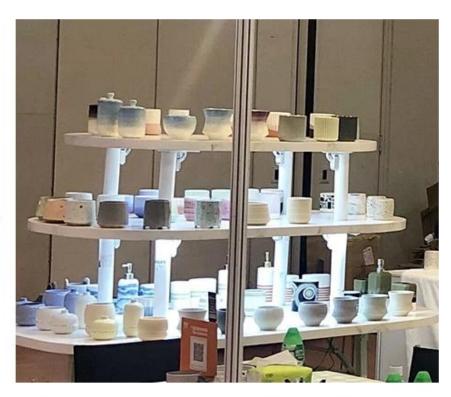

### **Product Description**

This **candle holder** is designed by our professional designers team. It is made from deep processing and kept good quality. A nice choice for home, wedding, party decorations

| Product name   | blue and white lines ceramic candle vessel, simple ceramic candle holder                               |
|----------------|--------------------------------------------------------------------------------------------------------|
| Sample time    | <ol> <li>5-7 days if at exist shaped and size</li> <li>15-20 days if need new shape or size</li> </ol> |
| Measure(mm)    | Top Dia:78mm Bottom Dia:76mm Height:100mm Weght:236g Capacity:310ml                                    |
| Packing        | Normal packing,Individual gift box, PVC box, window box, color box, white box, etc                     |
| Delivery time  | Within 35 days after the sample and order confirmed                                                    |
| Payment term   | 30% deposit by T/T in advance and the balance against the copy of B/L                                  |
| Shipment       | By sea,by air,by Express and your shipping agent is acceptable                                         |
| Usage Occasion | Home decor, Wedding Decoration, Wedding Favors, Decoration enhancement,                                |