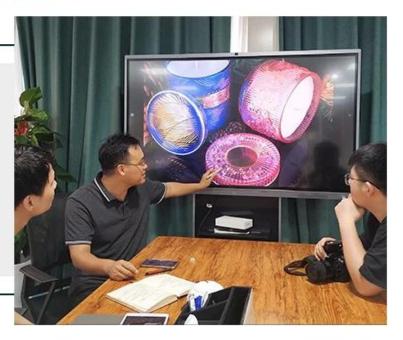

|
|                                                                          |
|                                                                          |
|                                                                          |
|                                                                          |
|                                                                          |
|                                                                          |
|                                                                          |
|                                                                          |



### Achieve Customers' Ideas

get your ideas becoming creative fragrance products and

sell them very well

### Award-winning Design Team

won the trust of many upscale brands





### Excellent After-service

problem solved within 24 hours

### **Product Description**

This **candle holder** is designed by our professional designers team. It is made from deep processing and kept good quality. A nice choice for home, wedding, party decorations







| Product name   | blue and white lines ceramic candle vessel, simple ceramic candle holder                               |
|----------------|--------------------------------------------------------------------------------------------------------|
| Sample time    | <ol> <li>5-7 days if at exist shaped and size</li> <li>15-20 days if need new shape or size</li> </ol> |
| Measure(mm)    | Top Dia:78mm Bottom Dia:76mm Height:100mm Weght:236g Capacity:310ml                                    |
| Packing        | Normal