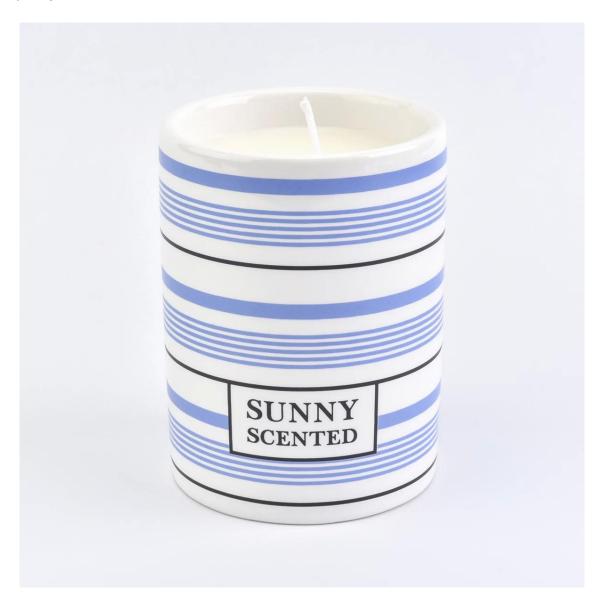

| blue and white lines ceramic candle vessel, simple ceramic candle holder |
|--------------------------------------------------------------------------|
|                                                                          |
|                                                                          |
|                                                                          |
|                                                                          |
|                                                                          |
|                                                                          |
|                                                                          |
|                                                                          |
|                                                                          |
|                                                                          |
|                                                                          |
|                                                                          |
|                                                                          |
|                                                                          |

### **Product Description**

This **candle holder** is designed by our professional designers team. It is made from deep processing and kept good quality. A nice choice for home, wedding, party decorations

| Product name   | blue and white lines ceramic candle vessel, simple ceramic candle holder                               |
|----------------|--------------------------------------------------------------------------------------------------------|
| Sample time    | <ol> <li>5-7 days if at exist shaped and size</li> <li>15-20 days if need new shape or size</li> </ol> |
| Measure(mm)    | Top Dia:78mm Bottom Dia:76mm Height:100mm Weght:236g Capacity:310ml                                    |
| Packing        | Normal packing,Individual gift box, PVC box, window box, color box, white box, etc                     |
| Delivery time  | Within 35 days after the sample and order confirmed                                                    |
| Payment term   | 30% deposit by T/T in advance and the balance against the copy of B/L                                  |
| Shipment       | By sea,by air,by Express and your shipping agent is acceptable                                         |
| Usage Occasion | Home decor, Wedding Decoration, Wedding Favors, Decoration enhancement,                                |