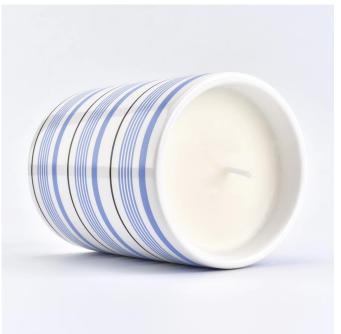

| blue and white lines ceramic candle vessel, simple ceramic candle holder |
|--------------------------------------------------------------------------|
|                                                                          |
|                                                                          |
|                                                                          |
|                                                                          |
|                                                                          |
|                                                                          |
|                                                                          |
|                                                                          |
|                                                                          |
|                                                                          |
|                                                                          |
|                                                                          |
|                                                                          |
|                                                                          |

| Product name   | blue and white lines ceramic candle vessel, simple ceramic candle holder                               |
|----------------|--------------------------------------------------------------------------------------------------------|
| Sample time    | <ol> <li>5-7 days if at exist shaped and size</li> <li>15-20 days if need new shape or size</li> </ol> |
| Measure(mm)    | Top Dia:78mm Bottom Dia:76mm Height:100mm Weght:236g Capacity:310ml                                    |
| Packing        | Normal packing,Individual gift box, PVC box, window box, color box, white box, etc                     |
| Delivery time  | Within 35 days after the sample and order confirmed                                                    |
| Payment term   | 30% deposit by T/T in advance and the balance against the copy of B/L                                  |
| Shipment       | By sea,by air,by Express and your shipping agent is acceptable                                         |
| Usage Occasion | Home decor, Wedding Decoration, Wedding Favors, Decoration enhancement,                                |