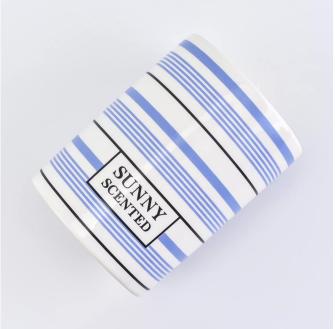

| blue and white lines ceramic candle vessel, simple ceramic candle holder |
|--------------------------------------------------------------------------|
|                                                                          |
|                                                                          |
|                                                                          |
|                                                                          |
|                                                                          |
|                                                                          |
|                                                                          |
|                                                                          |
|                                                                          |
|                                                                          |
|                                                                          |
|                                                                          |
|                                                                          |
|                                                                          |

| Product name   | blue and white lines ceramic candle vessel, simple ceramic candle holder                               |
|----------------|--------------------------------------------------------------------------------------------------------|
| Sample time    | <ol> <li>5-7 days if at exist shaped and size</li> <li>15-20 days if need new shape or size</li> </ol> |
| Measure(mm)    | Top Dia:78mm Bottom Dia:76mm Height:100mm Weght:236g Capacity:310ml                                    |
| Packing        | Normal packing,Individual gift box, PVC box, window box, color box, white box, etc                     |
| Delivery time  | Within 35 days after the sample and order confirmed                                                    |
| Payment term   | 30% deposit by T/T in advance and the balance against the copy of B/L                                  |
| Shipment       | By sea,by air,by Express and your shipping agent is acceptable                                         |
| Usage Occasion | Home decor, Wedding Decoration, Wedding Favors, Decoration enhancement,                                |