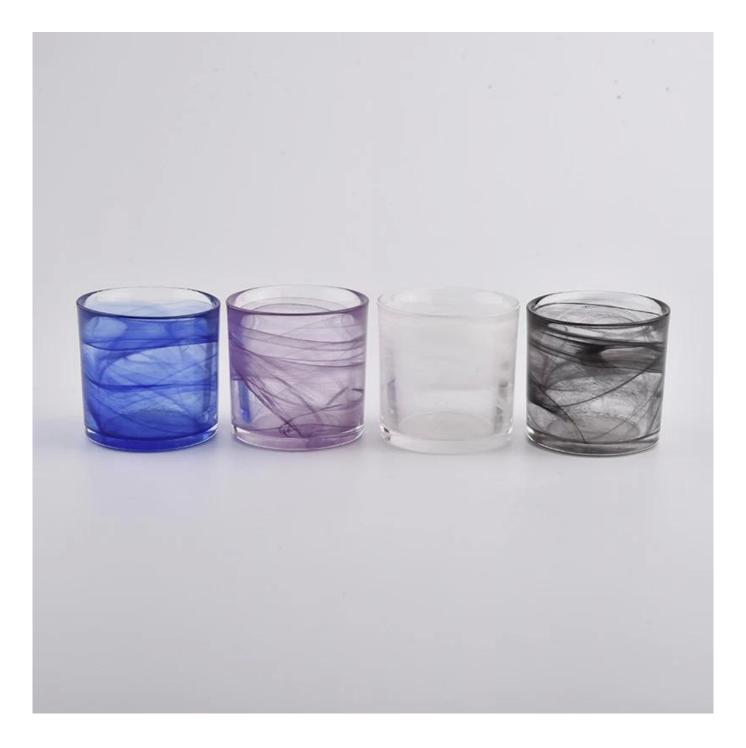

black stained glass vessel, decorative glass candle jar with ground edge top

# Excellent After-service

problem solved within 24 hours

| Product name   | black stained glass vessel, decorative glass candle jar with ground edge top                    |
|----------------|-------------------------------------------------------------------------------------------------|
| Specification  | Top dia: 72mm<br>Bottom dia: 68mm<br>Height: 70mm<br>Weight: 262g<br>Capacity: 157ml            |
| Sample time    | 1. 5 days if at exist shaped and size of glass<br>2. 15 days if need new shape or size of glass |
| Packing        | Normal packing,Individual gift box, PVC box, window box, color box, white box, etc              |
| Delivery time  | Within 35 days after the sample and order confirmed                                             |
| Payment term   | 30% deposit by T/T in advance and the balance against the copy of B/L                           |
| Shipment       | By sea,by air,by Express and your shipping agent is acceptable                                  |
| Usage Occasion | Home decor, Wedding Decoration, Wedding Favors, Decoration enhancement,                         |