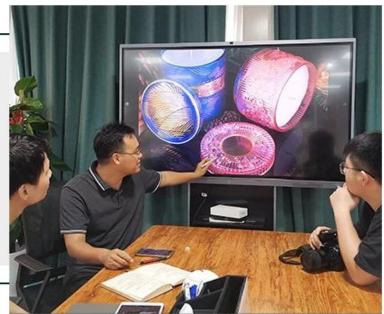

black stained glass vessel, decorative glass candle jar with ground edge top



# Achieve Customers' Ideas

get your ideas becoming creative fragrance products and

# sell them very well

# Award-winning Design Team

won the trust of many upscale brands





# Excellent After-service

problem solved within 24 hours

| Product name   | black stained glass vessel, decorative glass candle jar with ground edge top                    |
|----------------|-------------------------------------------------------------------------------------------------|
| Specification  | Top dia: 72mm<br>Bottom dia: 68mm<br>Height: 70mm<br>Weight: 262g<br>Capacity: 157ml            |
| Sample time    | 1. 5 days if at exist shaped and size of glass<br>2. 15 days if need new shape or size of glass |
| Packing        | Normal packing,Individual gift box, PVC box, window box, color box, white box, etc              |
| Delivery time  | Within 35 days after the sample and order confirmed                                             |
| Payment term   | 30% deposit by T