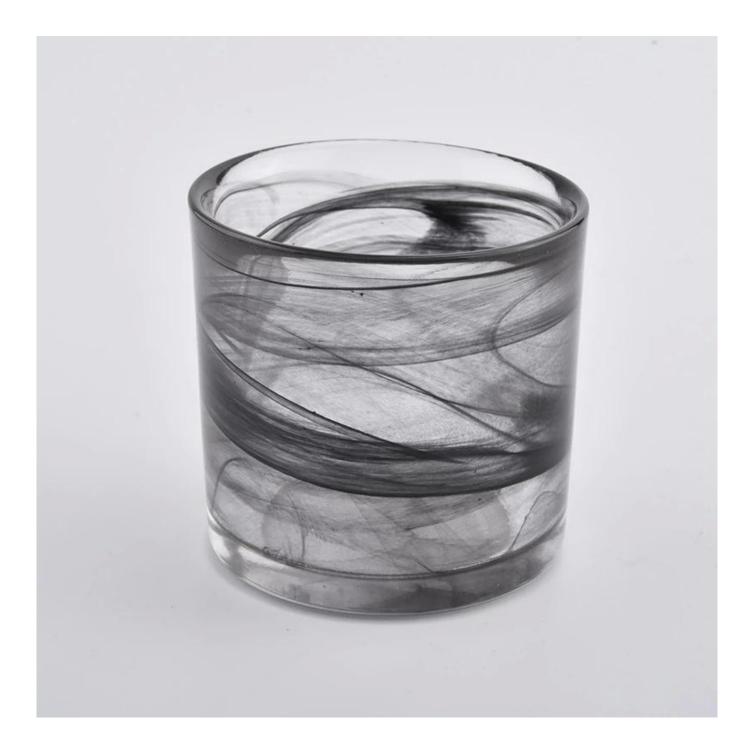

black stained glass vessel, decorative glass candle jar with ground edge top

# Excellent After-service

problem solved within 24 hours

| Product name   | black stained glass vessel, decorative glass candle jar with ground edge top                    |
|----------------|-------------------------------------------------------------------------------------------------|
| Specification  | Top dia: 72mm<br>Bottom dia: 68mm<br>Height: 70mm<br>Weight: 262g<br>Capacity: 157ml            |
| Sample time    | 1. 5 days if at exist shaped and size of glass<br>2. 15 days if need new shape or size of glass |
| Packing        | Normal packing,Individual gift box, PVC box, window box, color box, white box, etc              |
| Delivery time  | Within 35 days after the sample and order confirmed                                             |
| Payment term   | 30% deposit by T/T in advance and the balance against the copy of B/L                           |
| Shipment       | By sea,by air,by Express and your shipping agent is acceptable                                  |
| Usage Occasion | Home decor, Wedding Decoration, Wedding Favors, Decoration enhancement,                         |