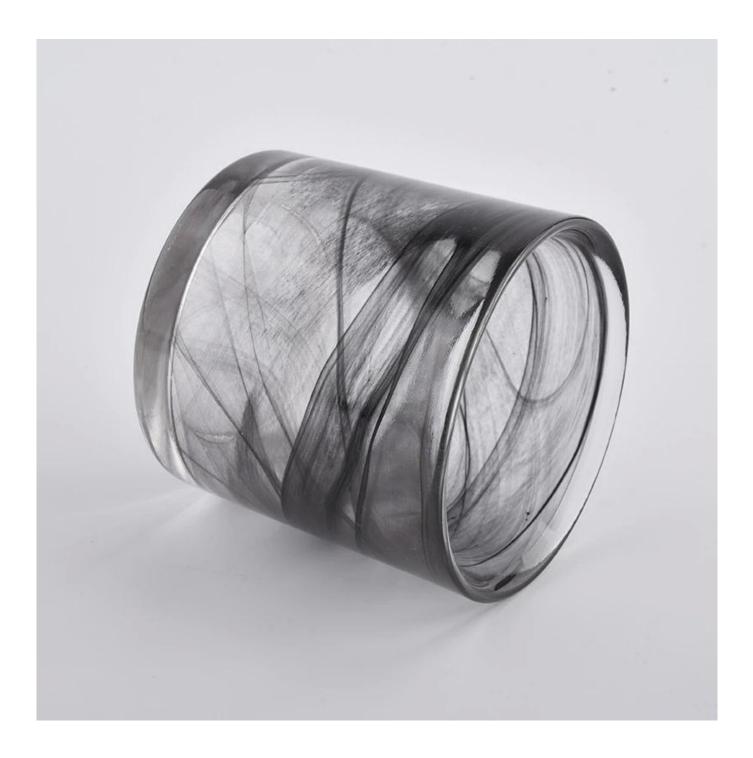

black stained glass vessel, decorative glass candle jar with ground edge top

# Excellent After-service

problem solved within 24 hours

| Product name   | black stained glass vessel, decorative glass candle jar with ground edge top                    |
|----------------|-------------------------------------------------------------------------------------------------|
| Specification  | Top dia: 72mm<br>Bottom dia: 68mm<br>Height: 70mm<br>Weight: 262g<br>Capacity: 157ml            |
| Sample time    | 1. 5 days if at exist shaped and size of glass<br>2. 15 days if need new shape or size of glass |
| Packing        | Normal packing,Individual gift box, PVC box, window box, color box, white box, etc              |
| Delivery time  | Within 35 days after the sample and order confirmed                                             |
| Payment term   | 30% deposit by T/T in advance and the balance against the copy of B/L                           |
| Shipment       | By sea,by air,by Express and your shipping agent is acceptable                                  |
| Usage Occasion | Home decor, Wedding Decoration, Wedding Favors, Decoration enhancement,                         |