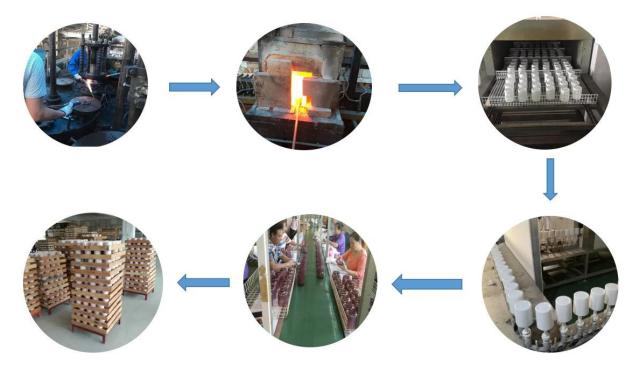

262g<br>Capacity: 157ml            |
| Sample time    | 1. 5 days if at exist shaped and size of glass<br>2. 15 days if need new shape or size of glass |
| Packing        | Normal packing,Individual gift box, PVC box, window box, color box, white box, etc              |
| Delivery time  | Within 35 days after the sample and order confirmed                                             |
| Payment term   | 30% deposit by T/T in advance and the balance against the copy of B/L                           |
| Shipment       | By sea,by air,by Express and your shipping agent is acceptable                                  |
| Usage Occasion | Home decor, Wedding Decoration, Wedding Favors, Decoration enhancement,                         |











**Process Craft** 

# **Glass Production Lines**



# Packaging & Shipping

We also have **our own professional and international logistic team** for your service.

We are your best choice without any concern.





# Factory





# Exhibition



Certifications



## Sunny Story

Someone ask me, why Sunny Glassware is **the supplier of 80% fragrance brands in the United State**, take a second to listen to my story about candle holders order, you will understand Sunny always stay with you whatever it happens.

Last summer was really a great experience to us, J placed a big order with mass candle holders to Sunny Glassware at August 2018, everyone was so exciting and wanted to make it perfect.

Everything goes very well at the beginning, fast move, perfect communication, all is good. A small accessory became a big bomb which is out of our ex