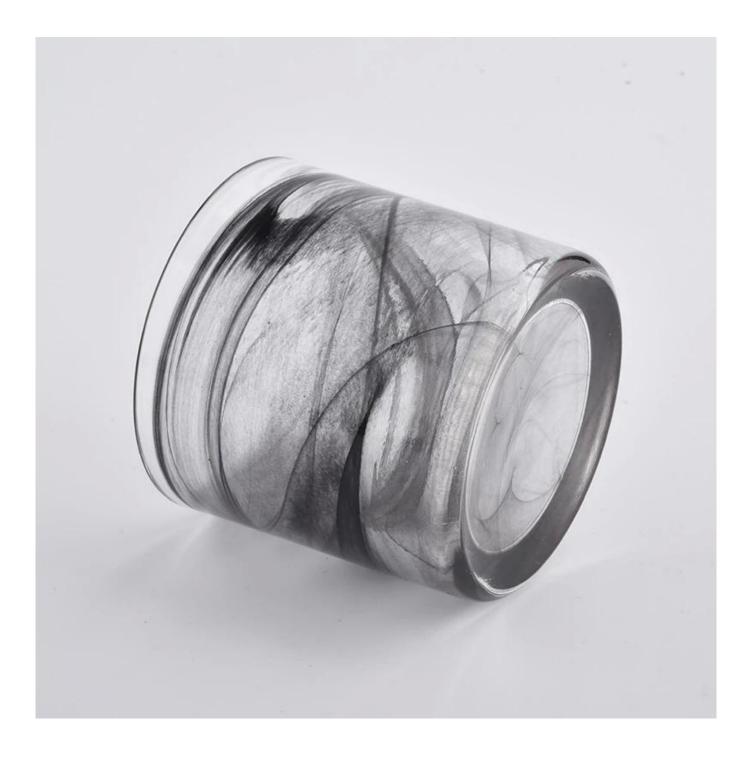

black stained glass vessel, decorative glass candle jar with ground edge top

# Excellent After-service

problem solved within 24 hours

| Product name   | black stained glass vessel, decorative glass candle jar with ground edge top                    |
|----------------|-------------------------------------------------------------------------------------------------|
| Specification  | Top dia: 72mm<br>Bottom dia: 68mm<br>Height: 70mm<br>Weight: 262g<br>Capacity: 157ml            |
| Sample time    | 1. 5 days if at exist shaped and size of glass<br>2. 15 days if need new shape or size of glass |
| Packing        | Normal packing,Individual gift box, PVC box, window box, color box, white box, etc              |
| Delivery time  | Within 35 days after the sample and order confirmed                                             |
| Payment term   | 30% deposit by T/T in advance and the balance against the copy of B/L                           |
| Shipment       | By sea,by air,by Express and your shipping agent is acceptable                                  |
| Usage Occasion | Home decor, Wedding Decoration, Wedding Favors, Decoration enhancement,                         |