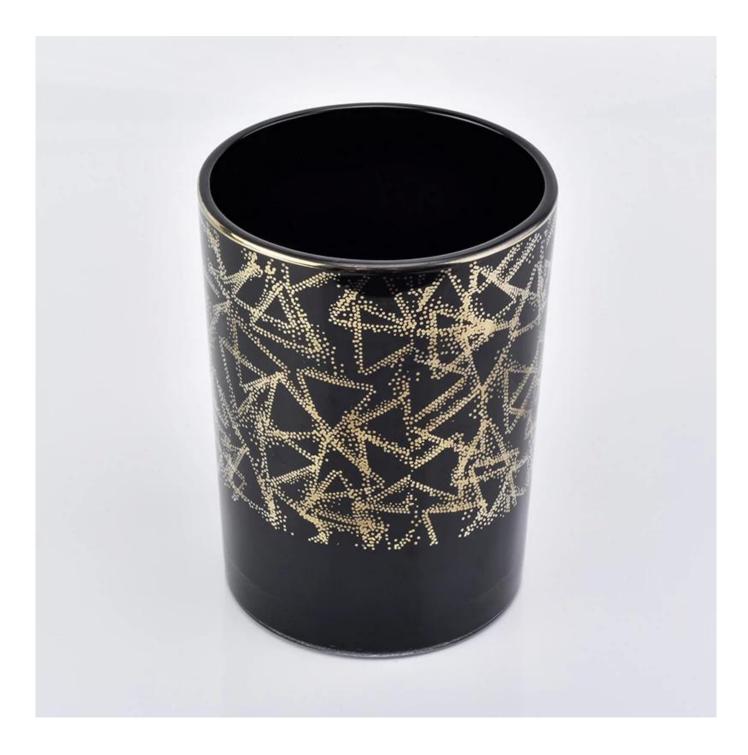

black glass candle jars 12 oz, decorative glass candle holder for home decor

# Excellent After-service

problem solved within 24 hours

| Product name   | 12 oz gold candle jar with shiny gold pattern, luxury glass candle holder for home decor                            |
|----------------|---------------------------------------------------------------------------------------------------------------------|
| Specification  | Top dia: 88mm<br>Bottom dia: 83mm<br>Height: 100mm<br>Weight: 390g<br>Capacity: 395ml                               |
| Sample time    | <ol> <li>5 days if at exist shaped and size of glass</li> <li>15 days if need new shape or size of glass</li> </ol> |
| Packing        | Normal packing, Individual gift box, PVC box, window box, color box, white box, etc                                 |
| Delivery time  | Within 35 days after the sample and order confirmed                                                                 |
| Payment term   | 30% deposit by T/T in advance and the balance against the copy of B/L                                               |
| Shipment       | By sea,by air,by Express and your shipping agent is acceptable                                                      |
| Usage Occasion | Home decor, Wedding Decoration, Wedding Favors, Decoration enhancement,                                             |