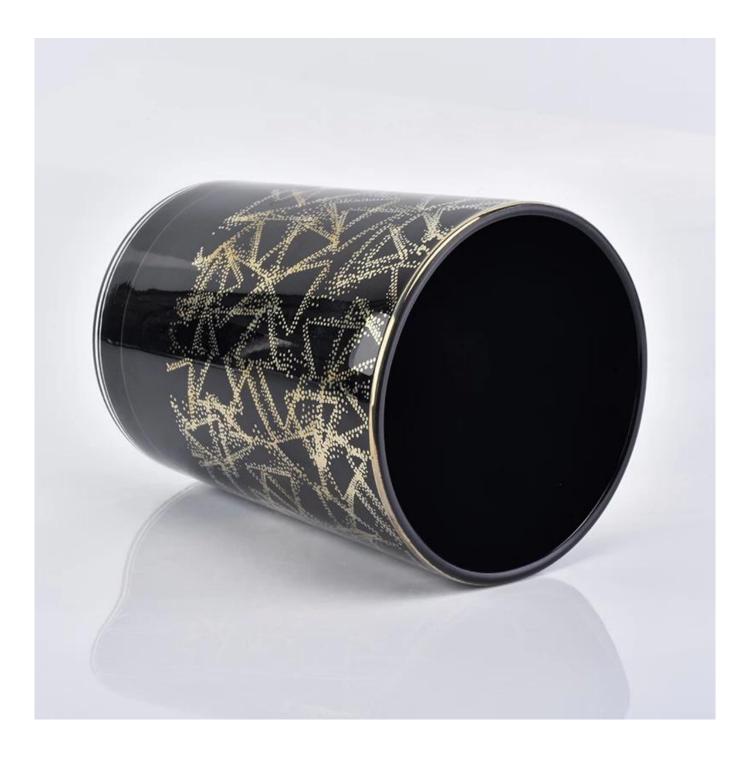

black glass candle jars 12 oz, decorative glass candle holder for home decor

# Excellent After-service

problem solved within 24 hours

| Product name   | 12 oz gold candle jar with shiny gold pattern, luxury glass candle holder for home decor                            |
|----------------|---------------------------------------------------------------------------------------------------------------------|
| Specification  | Top dia: 88mm<br>Bottom dia: 83mm<br>Height: 100mm<br>Weight: 390g<br>Capacity: 395ml                               |
| Sample time    | <ol> <li>5 days if at exist shaped and size of glass</li> <li>15 days if need new shape or size of glass</li> </ol> |
| Packing        | Normal packing, Individual gift box, PVC box, window box, color box, white box, etc                                 |
| Delivery time  | Within 35 days after the sample and order confirmed                                                                 |
| Payment term   | 30% deposit by T/T in advance and the balance against the copy of B/L                                               |
| Shipment       | By sea,by air,by Express and your shipping agent is acceptable                                                      |
| Usage Occasion | Home decor, Wedding Decoration, Wedding Favors, Decoration enhancement,                                             |