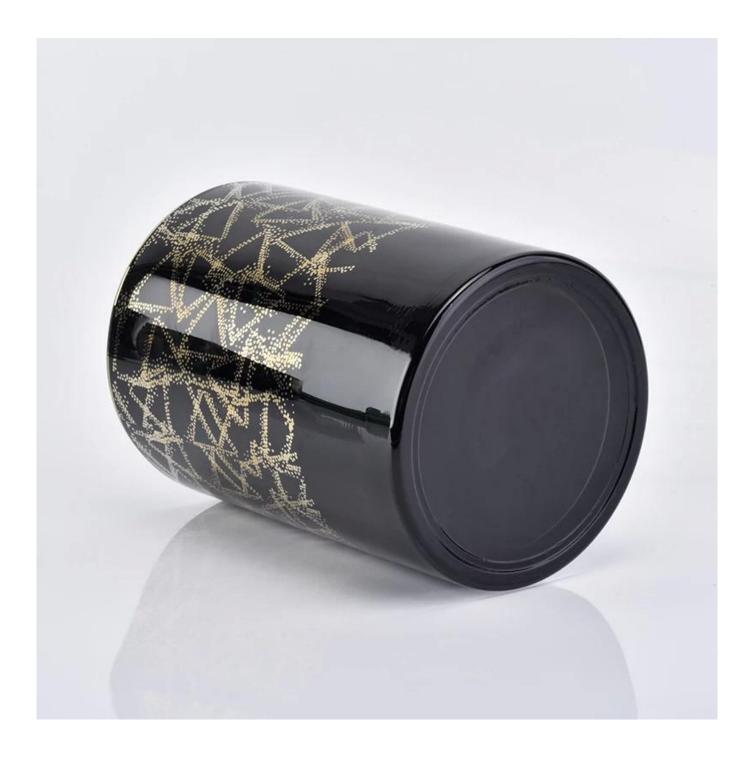

black glass candle jars 12 oz, decorative glass candle holder for home decor

# Excellent After-service

problem solved within 24 hours

| Product name   | 12 oz gold candle jar with shiny gold pattern, luxury glass candle holder for home decor                            |
|----------------|---------------------------------------------------------------------------------------------------------------------|
| Specification  | Top dia: 88mm<br>Bottom dia: 83mm<br>Height: 100mm<br>Weight: 390g<br>Capacity: 395ml                               |
| Sample time    | <ol> <li>5 days if at exist shaped and size of glass</li> <li>15 days if need new shape or size of glass</li> </ol> |
| Packing        | Normal packing, Individual gift box, PVC box, window box, color box, white box, etc                                 |
| Delivery time  | Within 35 days after the sample and order confirmed                                                                 |
| Payment term   | 30% deposit by T/T in advance and the balance against the copy of B/L                                               |
| Shipment       | By sea,by air,by Express and your shipping agent is acceptable                                                      |
| Usage Occasion | Home decor, Wedding Decoration, Wedding Favors, Decoration enhancement,                                             |