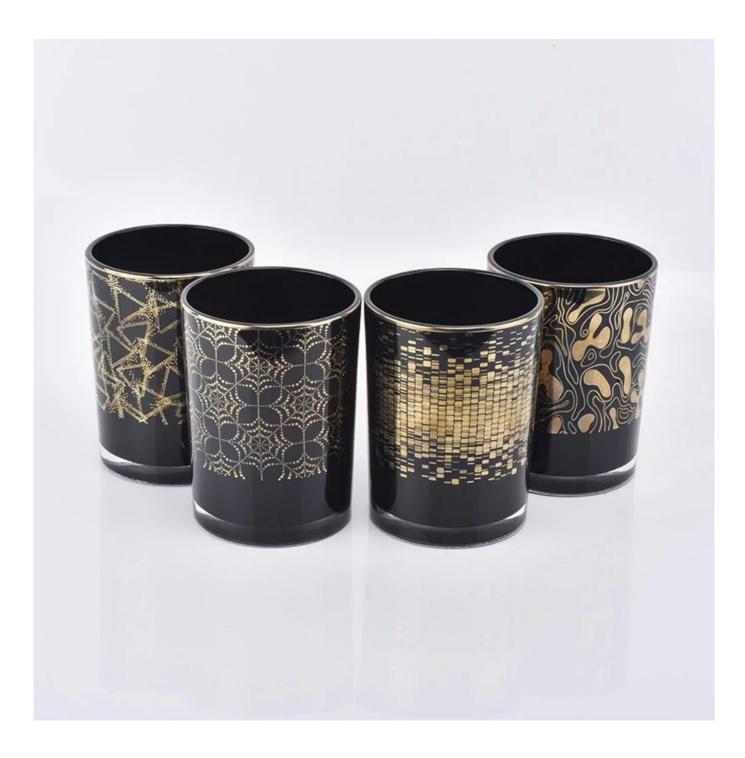

black glass candle jars 12 oz, decorative glass candle holder for home decor

# Excellent After-service

problem solved within 24 hours

| Product name   | 12 oz gold candle jar with shiny gold pattern, luxury glass candle holder for home decor                            |
|----------------|---------------------------------------------------------------------------------------------------------------------|
| Specification  | Top dia: 88mm<br>Bottom dia: 83mm<br>Height: 100mm<br>Weight: 390g<br>Capacity: 395ml                               |
| Sample time    | <ol> <li>5 days if at exist shaped and size of glass</li> <li>15 days if need new shape or size of glass</li> </ol> |
| Packing        | Normal packing, Individual gift box, PVC box, window box, color box, white box, etc                                 |
| Delivery time  | Within 35 days after the sample and order confirmed                                                                 |
| Payment term   | 30% deposit by T/T in advance and the balance against the copy of B/L                                               |
| Shipment       | By sea,by air,by Express and your shipping agent is acceptable                                                      |
| Usage Occasion | Home decor, Wedding Decoration, Wedding Favors, Decoration enhancement,                                             |