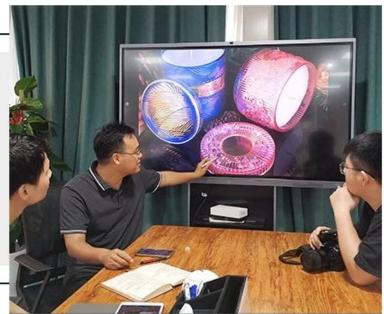

black glass candle jars 12 oz, decorative glass candle holder for home decor



# Achieve Customers' Ideas

get your ideas becoming creative fragrance products and

# sell them very well

# Award-winning Design Team

won the trust of many upscale brands





# Excellent After-service

problem solved within 24 hours

| Product name   | 12 oz gold candle jar with shiny gold pattern, luxury glass candle holder for home decor                            |
|----------------|---------------------------------------------------------------------------------------------------------------------|
| Specification  | Top dia: 88mm<br>Bottom dia: 83mm<br>Height: 100mm<br>Weight: 390g<br>Capacity: 395ml                               |
| Sample time    | <ol> <li>5 days if at exist shaped and size of glass</li> <li>15 days if need new shape or size of glass</li> </ol> |
| Packing        | Normal packing, Individual gift box, PVC box, window box, color box, white box, etc                                 |
| Delivery time  | Within 35 days after the sample a